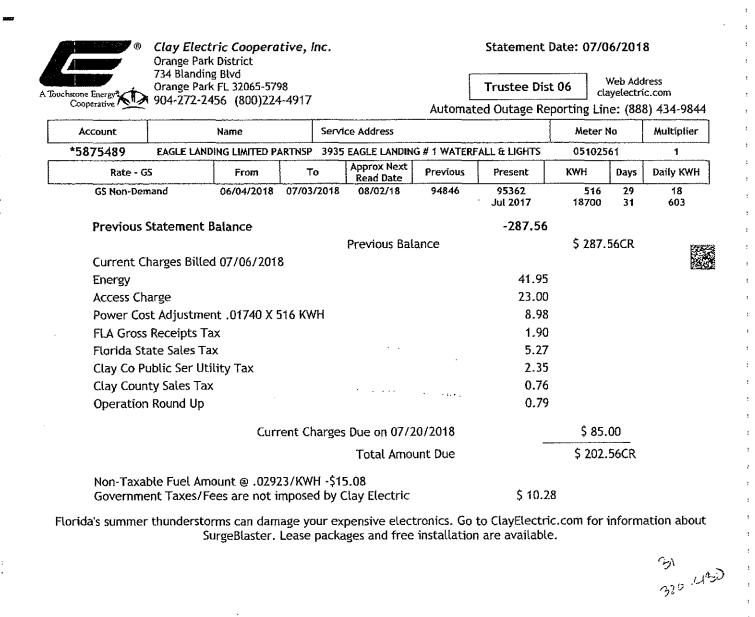

|                 |                      |               |
| P.O. Box 308                 | 2 ,                                       | a 32656-0308        |               |                                                 |                   | (904) 637-0648                               | 3               |                      |               |
| P.O. Box 308<br>Keystone Hei | 2 ,                                       |                     |               |                                                 |                   |                                              | 3 6             | Paume                | nt Amount     |

5385 N NOB HILL RD CDD OFFICES SUNRISE FL 33351

\$ 55.00 **Current Charges** Due Date 07/20/2018 \$ 55.00 Total Amount Due

#### 06474431 0000055004

:

ţ



Payments received after 3 pm will be credited to your account the following business day. Billings not paid in full will incur a late charge of \$5,00 or 5% of the delinquent amount (whichever is greater) that will be added to your account.

When Paying in Person: Bring entire bill with you. When Paying By Mail: Return this portion with your payment.

| Clay Electric Cooperative, Inc.<br>P.O. Box 308                                                                  | 5902 | Account Number<br>*5875489                                 | included an additional amount<br>as a donation to Project Share<br>to help those in need. |
|------------------------------------------------------------------------------------------------------------------|------|--------------------------------------------