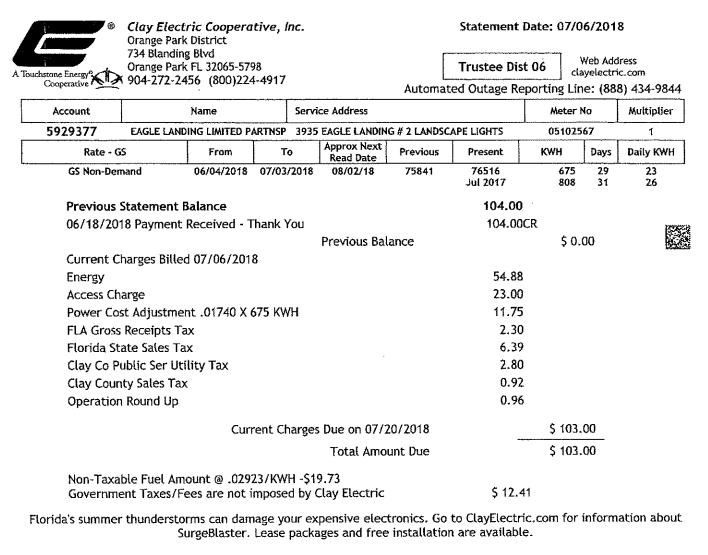

|                |             | 150.00 002595     |
|                                                                                                                                                              | <br>ка         |             |                   |
|                                                                                                                                                              |                | • • •       |                   |
| TOTAL FOR REG.                                                                                                                                               | ISTER          | 58,754.13   |                   |

SVIL SOUTH VILLAGE PPOWERS



| 31           |     |
|--------------|-----|
| <u>~1</u> .0 | UB) |

\$ 103.00

Payments received after 3 pm will be credited to your account the following business day. Billings not paid in full will incur a late charge of \$5.00 or 5% of the delinquent amount (whichever is greater) that will be added to your account.

🔻 Tear Here 🔻

When Paying in Person: Bring-entire bill with you,

| Clay Electric Cooperative, Inc.                                                      |     | Account Number                          | I included an additional amount<br>as a donation to Project Share                        |
|--------------------------------------------------------------------------------------|-----|-----------------------------------------|--------------------------------------------