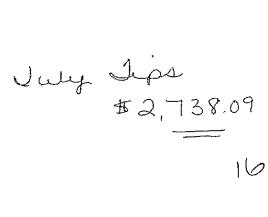

| Debit                    | Credit                    |
| 21000-000 BANQUET TIPS<br>07/06/2018 JE Journal: PR0706 PAYROLL ()<br>07/20/2018 JE Journal: PR0720 PAYROLL () |                                                            | 1, 411. 46<br>1, 326. 63 |                           |
| * Net Posting for Period:<br>* Ending Balance:                                                                 |                                                            | 2, 738. 09<br>2, 738. 09 |                           |
| ** Company Balance:                                                                                            |                                                            | 2, 738. 09               | . 00                      |



207.101

| Run Day: 07/31/2018<br>Run Time: 12:47 PM                                                                               | EL Amenities Management Corp<br>Period Summary of Postings |                    | Page: 1<br>donnas/118/DAS |
|-------------------------------------------------------------------------------------------------------------------------|------------------------------------------------------------|--------------------|---------------------------|
| On Demand                                                                                                               | For Period 10, Ending July 31, 2018                        |                    |                           |
| Account No.<br>Date Ref Posting Remarks