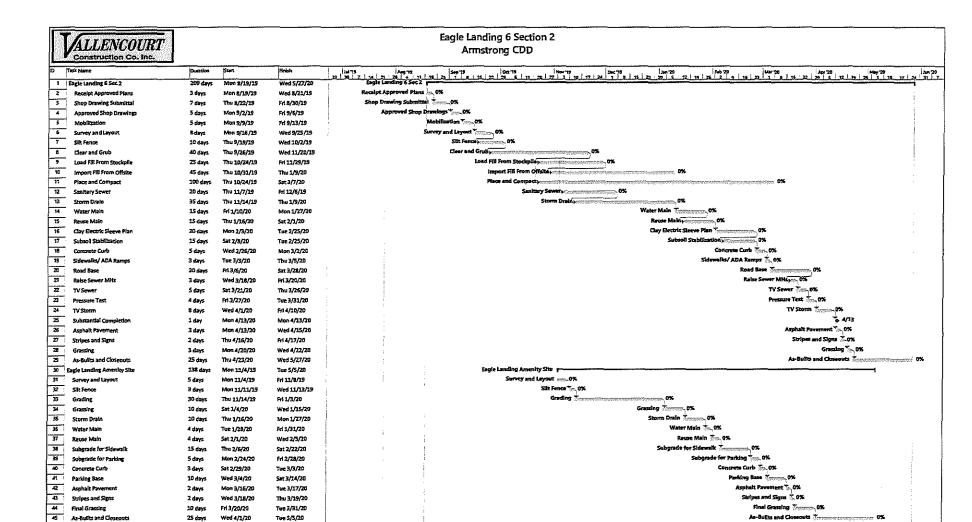

We received bids last week for the park in Phase 2 Eagle Landing 6, there were some discrepancies in the fill quantities and we will meet with both contractors and bring the bids to the next meeting.

Mr. Vincent stated the bids on the sitework appear to be \$75,000 to \$100,000 less than the budget, which will give us more towards other improvements.