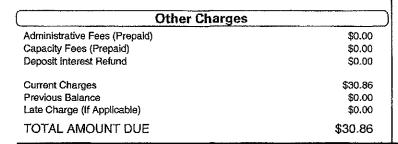

Enclosed under the General Manager's report is a memorandum.

Enclosed for your review and approval is a copy of the balance sheet and income statement, assessment receipt schedule and check registers. A copy of the golf & recreation financials will be sent under separate cover.