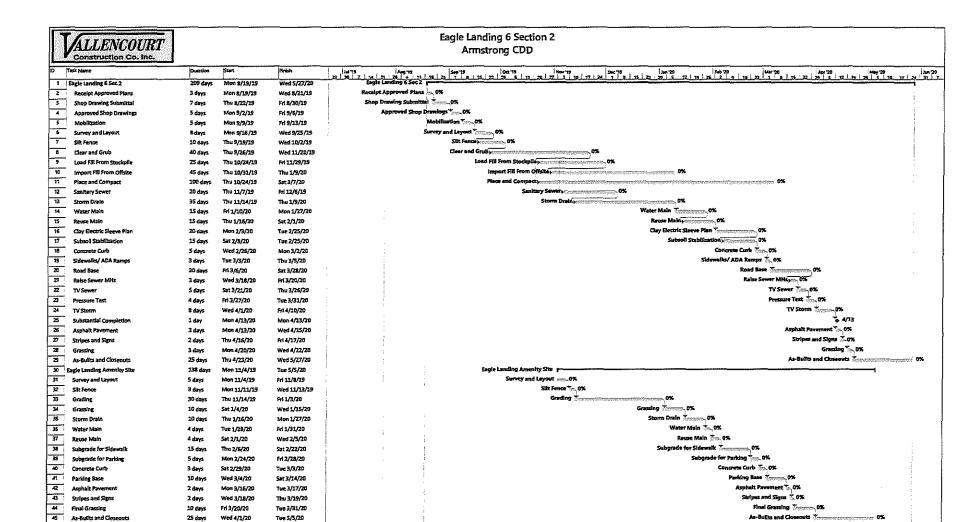

## **Update Regarding Phase 6 Construction Matters**

#### A. Update Regarding Westbank Park

Mr. Hadden stated they are scheduled to be paving Phase 6 starting Thursday of this week depending on the rain. All the utilities are in, the ponds are dressed out and lots are finished. There are four model homes under construction.

We received bids last week for the park in Phase 2 Eagle Landing 6, there were some discrepancies in the fill quantities and we will meet with both contractors and bring the bids to the next meeting.

Mr. Vincent stated the bids on the sitework appear to be \$75,000 to \$100,000 less than the budget, which will give us more towards other improvements.