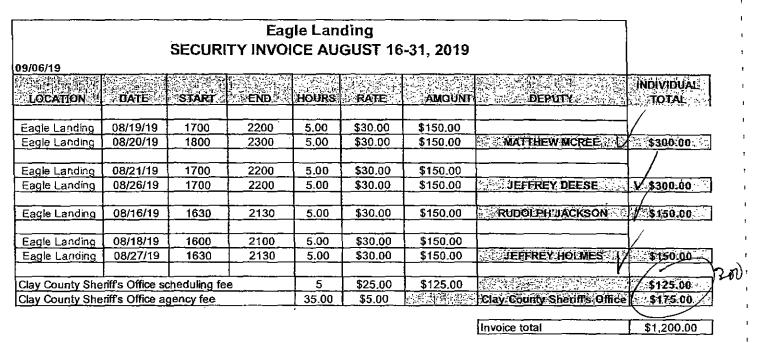

# TWELFTH ORDER OF BUSINESS Supervisor's Requests and Audience Comments

Items discussed by the board and staff were, bunker renovations, additional sand for practice bunker, pickleball lines, fence between the lake and clubhouse being fabricated and should be installed within the next 30 days, Florida Wildlife recommendations on relocating the geese from the golf course in the spring, signage to be constructed by Dream Finders, social event to welcome members, stagnant air problem on portion of the golf course, costs of security, preparation of the pool for winter season, pond cost share, in addition to neighborhood signs Dream Finders is not using Eagle Landing standard sign posts and should replace them, in addition to lowering the berms on the bunkers, does that change the slope the golf course, bunker 1 and 9 seem to hold water when it rains, the county is responsible for the sidewalk along Tynes Boulevard over to the Westbank property and every one of the corners on the Eagle Landing side is cracked and chipped, which will be pointed out to the county during the walk through, delay in opening that road, traffic safety concerns on Oakleaf Plantation Parkway and would like to have a light at the front entrance, residents should talk to the county commission about items related to roadways, update on credit card charge issue, no swimming signs on order.