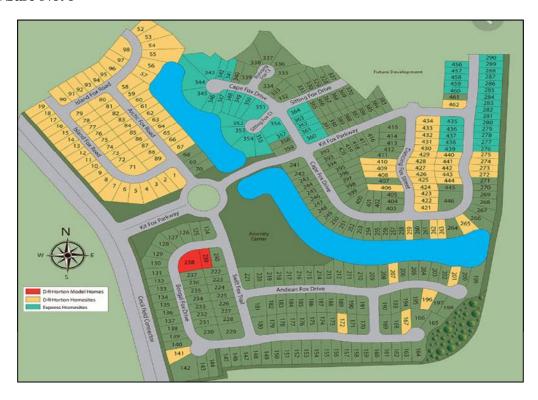

### **Eagle Landing**

The subject is located near the amenity center of Eagle Landing. Eagle Landing is a 1,219-lot golf course community within OakLeaf. The majority of the initial phases have been developed. One of the remaining tracts of undeveloped land for Phase V was sold to Dreamfinder Homes in 2016. Finished homes in Phase V have been sold and are currently under development. Dreamfinder has a total of 199 lots in Phase V.

Phase VI – Section 2 is the next phase planned for Eagle Landing. This phase will have 85 lots and will extend along Tynes Boulevard.

Eagle Landing has extensive on-site amenities including a large pool, water park, clay tennis courts, fitness center, indoor basketball, exercise classes and amphitheater.

Eagle Landing is subject to South Village Community Development District bonds, which total \$2,549± per home per year.

Builders at Eagle Landing include:

| DR Horton         | Richmond American | Vintage Estate Homes |
|-------------------|-------------------|----------------------|
| Cornerstone       | Providence        | Drees Homes          |
| Dreamfinder Homes | Standard Pacific  | JA Long              |

## **Ownership History**

The property is owned by Eagle Landing, LP and represents an unsold parcel that is located near the Eagle Landing amenity center and fronts the 10<sup>th</sup> fairway. The site has remained undeveloped, is heavily wooded and serves as buffer between a small pond and the 10<sup>th</sup> fairway of the golf course.

The property is irregular in shape and extends along the east side of Eagle

Landing Parkway. Approximately 50% of the parcel has a retention pond on the western portion of the site. The remainder of the site is heavily wooded with mature trees. The eastern boundary extends along the cart path and fronts the 10<sup>th</sup> fairway of the Eagle Landing Golf Course.