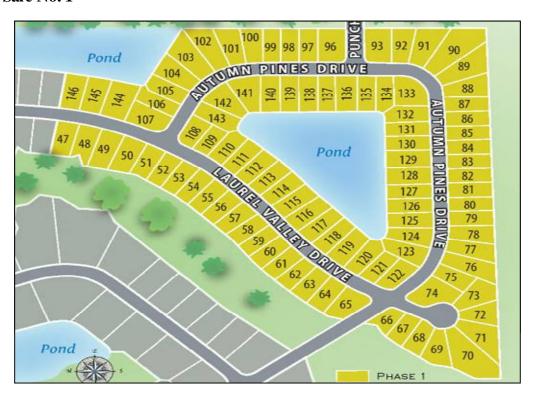

### **Eagle Landing**

The subject is located near the amenity center of Eagle Landing. Eagle Landing is a 1,219-lot golf course community within OakLeaf. The majority of the initial phases have been developed. One of the remaining tracts of undeveloped land for Phase V was sold to Dreamfinder Homes in 2016. Finished homes in Phase V have been sold and are currently under development. Dreamfinder has a total of 199 lots in Phase V.

Phase VI – Section 2 is the next phase planned for Eagle Landing. This phase will have 85 lots and will extend along Tynes Boulevard.

Eagle Landing has extensive on-site amenities including a large pool, water park, clay tennis courts, fitness center, indoor basketball, exercise classes and amphitheater.

Eagle Landing is subject to South Village Community Development District bonds, which total \$2,549± per home per year.

Builders at Eagle Landing include:

| DR Horton         | Richmond American | Vintage Estate Homes |
|-------------------|-------------------|----------------------|
| Cornerstone       | Providence        | Drees Homes          |
| Dreamfinder Homes | Standard Pacific  | JA Long              |