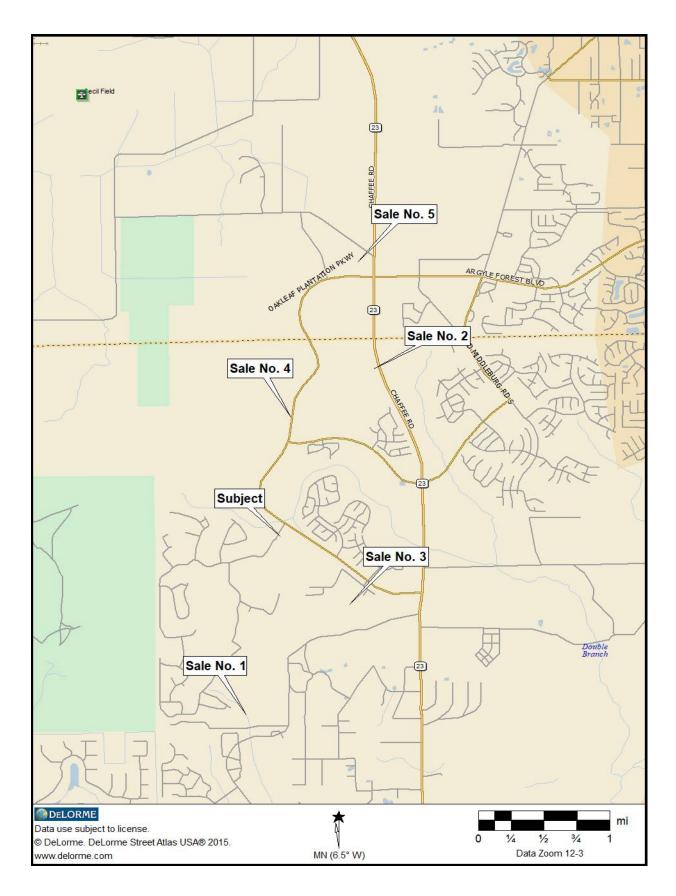

## **LAND SALES**

| Sale    | Sale<br>Date       | Average Home<br>Sales Price | Allocated<br>Price for Lot | Average<br>Lot Size (SF) | Average<br>Home Size | Average Price<br>Per Home (PSF) | Number of Sales in Sample | Subdivision Name             |
|---------|--------------------|-----------------------------|----------------------------|--------------------------|----------------------|---------------------------------|---------------------------|------------------------------|
| 1       | Last Six<br>Months | \$298,913                   | \$74,728                   | 9,150                    | 2,444                | \$122.30                        | 20                        | Eagle Landing Phase V        |
| 2       | Last Six<br>Months | \$339,898                   | \$84,975                   | 6,500                    | 2,506                | \$135.63                        | 131                       | Arbor Mill                   |
| 3       | Last Six<br>Months | \$294,649                   | \$73,662                   | 6,500                    | 2,240                | \$131.54                        | 44                        | Greyhawk                     |
| 4       | Last Six<br>Months | \$263,293                   | \$65,823                   | 6,500                    | 2,165                | \$121.61                        | 35                        | Forest Hammock               |
| 5       | Last Six<br>Months | \$253,242                   | \$63,311                   | 6,000                    | 2,077                | \$121.93                        | 200                       | Fox Creek                    |
| Subject | 04/22/20           | N/A                         | N/A                        | N/A                      | N/A                  | N/A                             | N/A                       | Eagle Landing near Amenities |

| Name                         | Eagle Landing Phase V                                               |  |  |  |  |
|------------------------------|---------------------------------------------------------------------|--|--|--|--|
| Sample Date                  | Last Six Months                                                     |  |  |  |  |
| Average Home Price           | \$298,913                                                           |  |  |  |  |
| Allocated Finished Lot Price | \$74,728                                                            |  |  |  |  |
| Average Lot Size             | 9,150                                                               |  |  |  |  |
| Average Home Size            | 2,444                                                               |  |  |  |  |
| Number in Sample             | 20                                                                  |  |  |  |  |
| Confirmation                 | Plats, Deed Records, MLS, Assessor's Records by Larry G.            |  |  |  |  |
|                              | Sage, MAI                                                           |  |  |  |  |
| Comments                     | Sale Number 1 represents a sample size of 20 finished homes         |  |  |  |  |
|                              | that sold in this subdivision in the last six months. Homes in this |  |  |  |  |
|                              | phase are being developed and sold by Dreamfinder Homes.            |  |  |  |  |
|                              | This is a 62.74 acre portion of Eagle Landing with 199 lots.        |  |  |  |  |
|                              | Residence in this subdivision benefit from Eagle Landing            |  |  |  |  |
|                              | amenities.                                                          |  |  |  |  |

| Name                         | Arbor Mill                                                           |
|------------------------------|----------------------------------------------------------------------|
| Sample Date                  | Last Six Months                                                      |
| Average Home Price           | \$339,898                                                            |
| Allocated Finished Lot Price | \$84,975                                                             |
| Average Lot Size             | 6,500                                                                |
| Average Home Size            | 2,506                                                                |
| Number in Sample             | 131                                                                  |
| Confirmation                 | Plats, Deed Records, MLS, Assessor's Records by Larry G. Sage,       |
|                              | MAI                                                                  |
| Comments                     | Sale Number 2 represents a sample size of 131 finished homes that    |
|                              | sold in this subdivision in the last six months. Homes in this phase |
|                              | are being developed and sold by Ashley Homes and Drees.              |
|                              | Amenities are modest and include a clubhouse with pool and           |
|                              | playground. HOA Fees are \$500 per lot. Arbor Mill is not under a    |
|                              | CDD. The developer of this subdivision was The Towers Group.         |
|                              |                                                                      |

| Name                         | Greyhawk                                                           |  |  |
|------------------------------|--------------------------------------------------------------------|--|--|
| Sample Date                  | Last Six Months                                                    |  |  |
| Average Home Price           | \$294,649                                                          |  |  |
| Allocated Finished Lot Price | \$73,662                                                           |  |  |
| Average Lot Size             | 6,500                                                              |  |  |
| Average Home Size            | 2,240                                                              |  |  |
| Number in Sample             | 44                                                                 |  |  |
| Confirmation                 | Plats, Deed Records, MLS, Assessor's Records by Larry G. Sage      |  |  |
|                              | MAI                                                                |  |  |
| Comments                     | Sale Number 3 represents a sample size of 44 finished homes that   |  |  |
|                              | sold in this subdivision in the last six months. Homes in this 200 |  |  |
|                              | unit subdivision are being developed and sold by DR Horton,        |  |  |
|                              | Lennar and Richmond American Homes. Amenities include a            |  |  |
|                              | community swimming pool, fitness club, dog park, clubhouse,        |  |  |
|                              | tennis, basketball, community pool and playground. Richmond        |  |  |
|                              | American Homes of Florida, LP purchased 10.22 acres of platted     |  |  |
|                              | land from M.D.C. Holdings, Inc. in January 2019. The selling price |  |  |
|                              | was \$4,081,100 or \$58,300 per platted parcel.                    |  |  |
|                              |                                                                    |  |  |

| Name                         | Forest Hammock                                                   |  |  |
|------------------------------|------------------------------------------------------------------|--|--|
| Sample Date                  | Last Six Months                                                  |  |  |
| Average Home Price           | \$263,293                                                        |  |  |
| Allocated Finished Lot Price | \$65,823                                                         |  |  |
| Average Lot Size             | 6,500                                                            |  |  |
| Average Home Size            | 2,165                                                            |  |  |
| Number in Sample             | 35                                                               |  |  |
| Confirmation                 | Plats, Deed Records, MLS, Assessor's Records by Larry G.         |  |  |
|                              | Sage, MAI                                                        |  |  |
| Comments                     | Sale Number 4 is a 333 acre community that has 636 lots in       |  |  |
|                              | three phases. The lots have a combination of 40', 50', 60' and   |  |  |
|                              | 70' of frontage. Forest Hammoack has a favorable amenities       |  |  |
|                              | package to include pool, pavilion, playgound, volleyball, tennis |  |  |
|                              | courts, multi-purpose field and walking paths. Forest Hammock    |  |  |
|                              | is not under a CDD. The subdivision is adjacent to the 20,000    |  |  |
|                              | acre Jennings State Forest. Home builders include DR Horton,     |  |  |
|                              | Ashley Homes, Richmond American and KB Homes.                    |  |  |

| Name                         | Fox Creek                                                           |
|------------------------------|---------------------------------------------------------------------|
| Sample Date                  | Last Six Months                                                     |
| Average Home Price           | \$253,242                                                           |
| Allocated Finished Lot Price | \$63,311                                                            |
| Average Lot Size             | 6,000                                                               |
| Average Home Size            | 2,077                                                               |
| Number in Sample             | 200                                                                 |
| Confirmation                 | Plats, Deed Records, MLS, Assessor's Records by Larry G.            |
|                              | Sage, MAI                                                           |
| Comments                     | Sale Number 5 represents a sample size of 200 finished homes        |
|                              | that sold in this subdivision in the last six months. Homes in this |
|                              | 481 development are being developed and sold by DR Horton.          |
|                              | Amenities are modest and include a clubhouse with pool and          |
|                              | playground. Fox Creek is not under a CDD. The developer of          |
|                              | this subdivision was OakLeaf Partners, LLC who purchased the        |
|                              | land from AFI Associates, Inc. in July 2015 for \$4,358,000.        |
|                              |                                                                     |