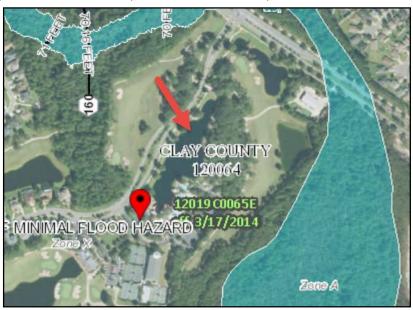

## Topography, Cover & Flood Hazard

The site is fairly level and at or near road grade. According to Flood Map Panel Number 12019C0065E, effective 3/17/2014, the site is in Zone X, area of Minimal flooding.