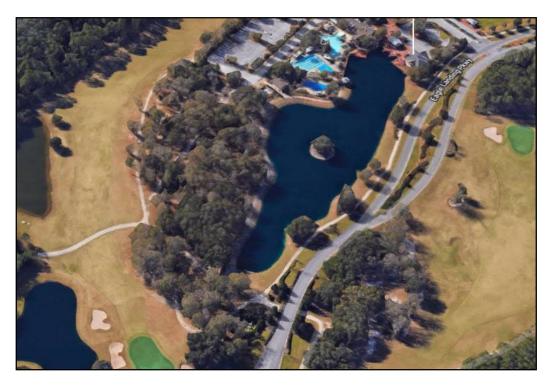

## **Ownership History**

The property is owned by Eagle Landing, LP and represents an unsold parcel that is located near the Eagle Landing amenity center and fronts the 10<sup>th</sup> fairway. The site has remained undeveloped, is heavily wooded and serves as buffer between a small pond and the 10<sup>th</sup> fairway of the golf course.

The property is irregular in shape and extends along the east side of Eagle

Landing Parkway. Approximately 50% of the parcel has a retention pond on the western portion of the site. The remainder of the site is heavily wooded with mature trees. The eastern boundary extends along the cart path and fronts the 10<sup>th</sup> fairway of the Eagle Landing Golf Course.