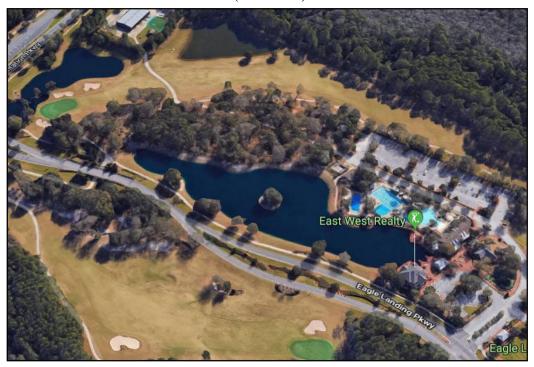

## **Ownership History**

The property is owned by Eagle Landing, LP and represents an unsold parcel that is located near the Eagle Landing amenity center and fronts the 10<sup>th</sup> fairway. The site has remained undeveloped, is heavily wooded and serves as buffer between a small pond and the 10<sup>th</sup> fairway of the golf course.

The property is irregular in shape and extends along the east side of Eagle

Landing Parkway. Approximately 50% of the parcel has a retention pond on the western portion of the site. The remainder of the site is heavily wooded with mature trees. The eastern boundary extends along the cart path and fronts the 10<sup>th</sup> fairway of the Eagle Landing Golf Course.