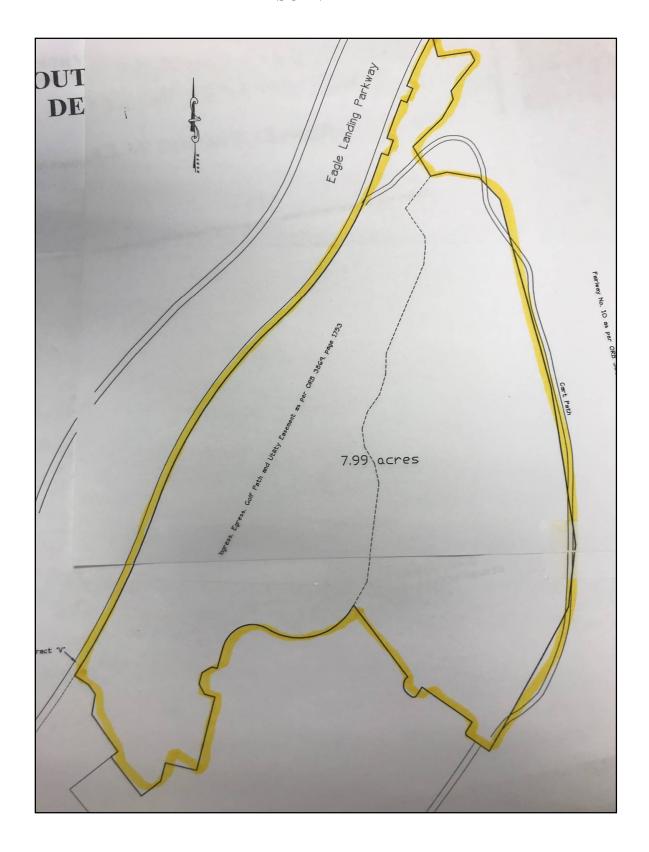

## 7.99 ACRES OF VACANT LAND

**Located In** 

**EAGLE LANDING** 

www.sageappraisal.com

3517 Highway 17, Suite A Fleming Island, Florida 32003 904-215-6623 office 904-215-6625 fax www.sageappraisal.com E-Mail Lsage@sageappraisal.com

November 25, 2019

South Village CDD c/o Mr. Jim Oliver – Governmental Management Services, LLC 475 West Town Place, Suite 114 World Golf Village, St. Augustine, Florida 32092 Email joliver@gmsnf.com

RE: An appraisal report of 7.99 acres of vacant land located near the Amenity Complex and fronting the 10<sup>th</sup> Fairway in the Eagle Landing Subdivision, Clay County, Florida. Appraiser's File No. 19450.

## **General Description**

The Clay County Assessor identifies the parcel as ID 13-04-24-005542-010-00 which includes conservation and common areas that contain a total of 258.17 acres. The County Assessor has not separately identified or delineated the subject parcel. However, an undated and unsigned survey provided indicates the subject parcel contain 7.99 acres. I was not provided a meets and bounds legal description to identify the property.

The property is irregular in shape and extends along the east side of Eagle

Landing Parkway. Approximately 50% of the parcel has a retention pond on the western portion of the site. The remainder of the site is heavily wooded with mature trees. The eastern boundary extends along the cart path and fronts the 10<sup>th</sup> fairway of the Eagle Landing Golf Course.

#### **Easement**

There are ingress and ingress easements for the golf path and utilities which are described in Official Records Book 3869, Page 1753.