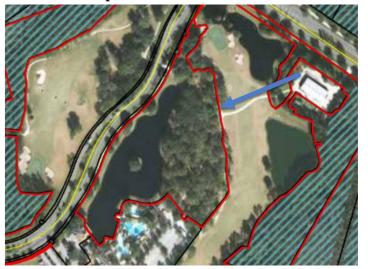

## **Ownership History**

The property is owned by Eagle Landing, LP and represents an unsold parcel that is located near the Eagle Landing amenity center and fronts the 10<sup>th</sup> fairway. The site has remained undeveloped, is heavily wooded and serves as buffer between a small pond and the 10<sup>th</sup> fairway of the golf course.

The property is irregular in shape and extends along the east side of Eagle

Landing Parkway. Approximately 50% of the parcel has a retention pond on the western portion of the site. The remainder of the site is heavily wooded with mature trees. The eastern boundary extends along the cart path and fronts the 10<sup>th</sup> fairway of the Eagle Landing Golf Course.

The subject consists of an irregularly-shaped 7.99 acre parcel that benefits from frontage on the 10<sup>th</sup> fairway of the Eagle Landing golf course and frontage along a retention pond. The property is within close proximity of the amenity center and has no apparent physical limitation that would preclude development. The appraisal is based on the premise that 18 cottage lots could be developed. Single family cottage homes that are consistent with the pricing structure, design and quality are considered a viable use of the site. The use for conservation to keep the natural appearance of Eagle Landing Parkway is also reasonable, but may not be economic feasible unless funding is obtained.