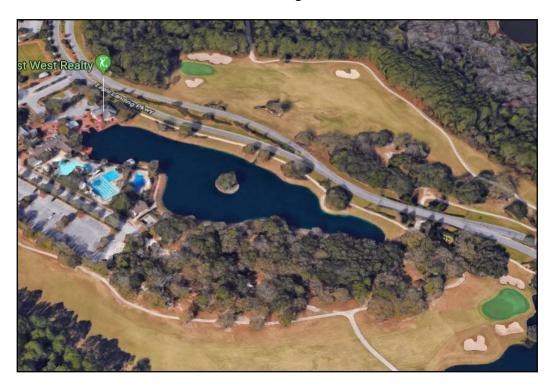

## **Ownership History**

The property is owned by Eagle Landing, LP and represents an unsold parcel that is located near the Eagle Landing amenity center and fronts the 10<sup>th</sup> fairway. The site has remained undeveloped, is heavily wooded and serves as buffer between a small pond and the 10<sup>th</sup> fairway of the golf course.

The property is irregular in shape and extends along the east side of Eagle

Landing Parkway. Approximately 50% of the parcel has a retention pond on the western portion of the site. The remainder of the site is heavily wooded with mature trees. The eastern boundary extends along the cart path and fronts the 10<sup>th</sup> fairway of the Eagle Landing Golf Course.