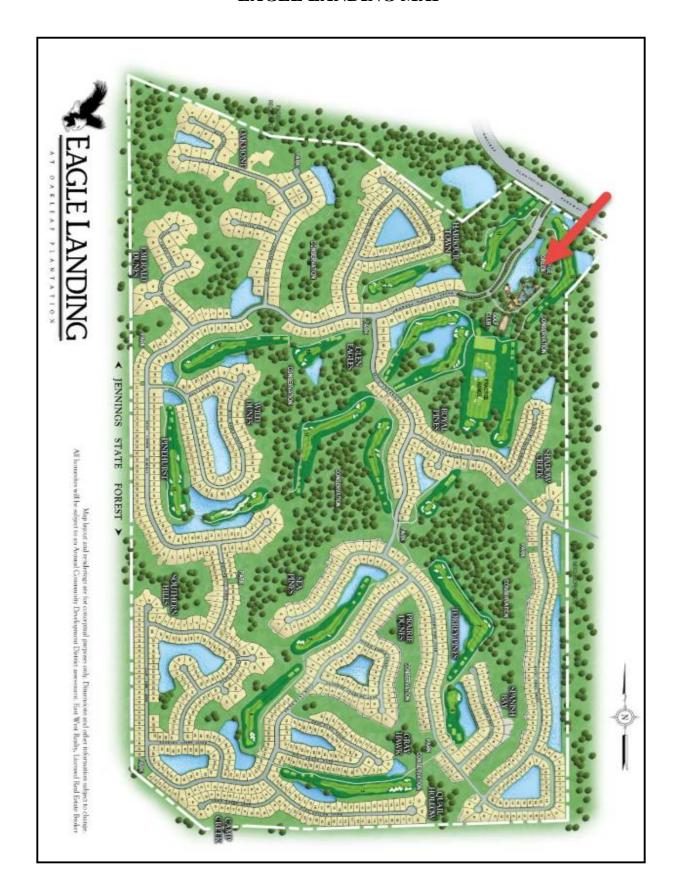

# EAGLE LANDING MAP

### **Eagle Landing**

The subject is located near the amenity center of Eagle Landing. Eagle Landing is a 1,219-lot golf course community within OakLeaf. The majority of the initial phases have been developed. One of the remaining tracts of undeveloped land for Phase V was sold to Dreamfinder Homes in 2016. Finished homes in Phase V have been sold and are currently under development. Dreamfinder has a total of 199 lots in Phase V.

## **Ownership History**

The property is owned by Eagle Landing, LP and represents an unsold parcel that is located near the Eagle Landing amenity center and fronts the 10<sup>th</sup> fairway. The site has remained undeveloped, is heavily wooded and serves as buffer between a small pond and the 10<sup>th</sup> fairway of the golf course.

The property is irregular in shape and extends along the east side of Eagle

Landing Parkway. Approximately 50% of the parcel has a retention pond on the western portion of the site. The remainder of the site is heavily wooded with mature trees. The eastern boundary extends along the cart path and fronts the 10<sup>th</sup> fairway of the Eagle Landing Golf Course.

The subject consists of an irregularly-shaped 7.99 acre parcel that benefits from frontage on the 10<sup>th</sup> fairway of the Eagle Landing golf course and frontage along a retention pond. The property is within close proximity of the amenity center and has no apparent physical limitation that would preclude development. The appraisal is based on the premise that 18 cottage lots could be developed. Single family cottage homes that are consistent with the pricing structure, design and quality are considered a viable use of the site. The use for conservation to keep the natural appearance of Eagle Landing Parkway is also reasonable, but may not be economic feasible unless funding is obtained.