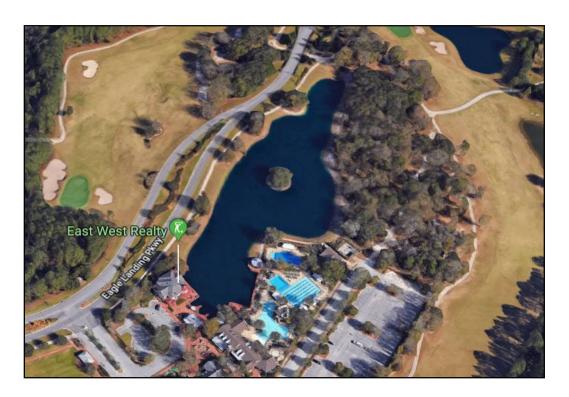

## **Ownership History**

The property is owned by Eagle Landing, LP and represents an unsold parcel that is located near the Eagle Landing amenity center and fronts the 10<sup>th</sup> fairway. The site has remained undeveloped, is heavily wooded and serves as buffer between a small pond and the 10<sup>th</sup> fairway of the golf course.

The property is irregular in shape and extends along the east side of Eagle

Landing Parkway. Approximately 50% of the parcel has a retention pond on the western portion of the site. The remainder of the site is heavily wooded with mature trees. The eastern boundary extends along the cart path and fronts the 10<sup>th</sup> fairway of the Eagle Landing Golf Course.

The subject consists of an irregularly-shaped 7.99 acre parcel that benefits from frontage on the 10<sup>th</sup> fairway of the Eagle Landing golf course and frontage along a retention pond. The property is within close proximity of the amenity center and has no apparent physical limitation that would preclude development. The appraisal is based on the premise that 18 cottage lots could be developed. Single family cottage homes that are consistent with the pricing structure, design and quality are considered a viable use of the site. The use for conservation to keep the natural appearance of Eagle Landing Parkway is also reasonable, but may not be economic feasible unless funding is obtained.