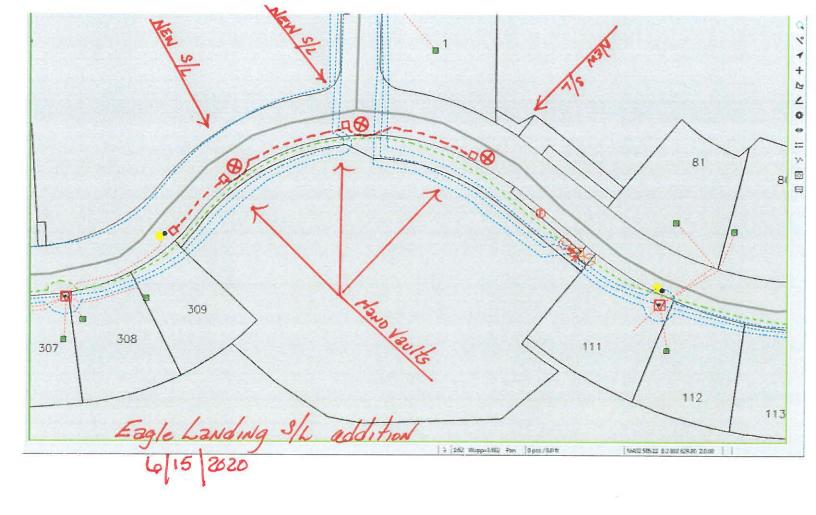

#### D. Consideration of Proposals to Construct Replacement Weir

The board reviewed and discussed the two proposals, requested that the engineer obtain an additional proposal and the chairman offered to meet with an engineering firm for a second opinion and what options may be available to the board. If the results of the meeting with the engineering

firm and the additional proposal are received within the next two weeks they will be reviewed at the continued meeting and if they are not received timely then the continued meeting will be canceled.