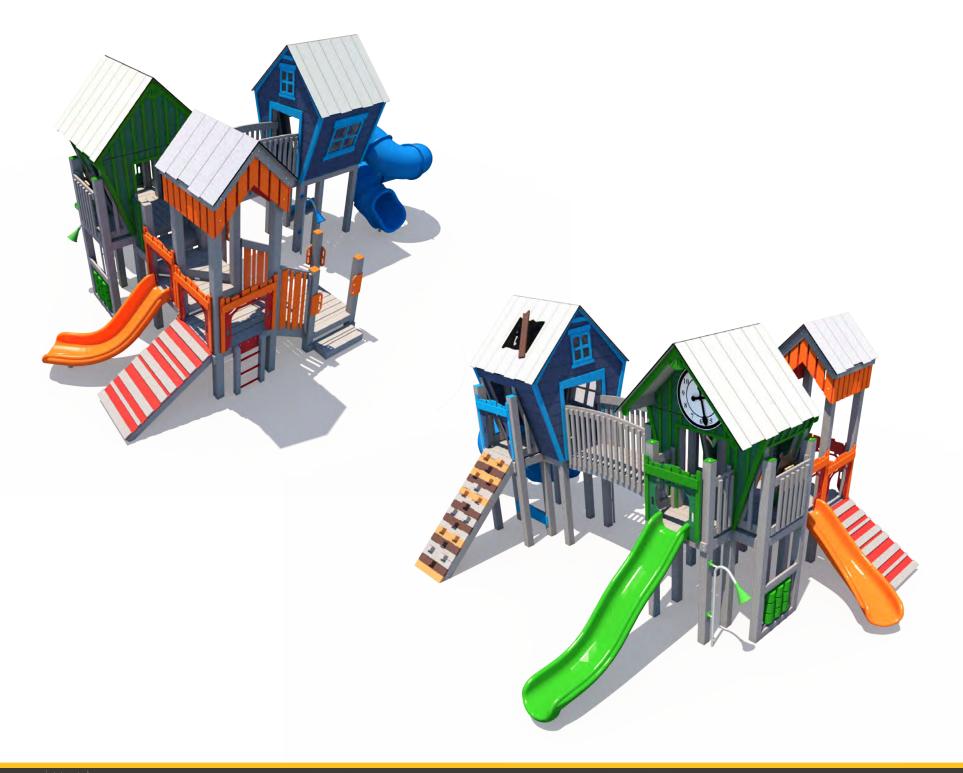

# C. Playground Equipment Proposals

Mr. Biagetti presented a proposal for playground equipment for the play area by the kids club and was directed to develop options to obtain cost savings and present proposals at the next meeting for board consideration.

PROPOSED Matt Biagetti

TO East West Partners

210 Harbor Lake Dr. Orange Park, FL 32073

904-637-0666

Matthew.biagetti@honoursgolf.com

**BILL TO Same** 

| SALESPERSON |            | SHIPPING METHOD PA                                                |  | AYMENT TERMS |            |
|-------------|------------|-------------------------------------------------------------------|--|--------------|------------|
| Terry       |            | Installed                                                         |  | 50% Deposit  |            |
| QTY         | ITEM #     | DESCRIPTION                                                       |  | UNIT PRICE   | LINE TOTAL |
|             |            | Demo and Dispose of Existing Play Structure                       |  |              | 4,000.00   |
| 1ea.        | R3FX-30155 | SRP 5-12 Recycled Cottage Themed Play Structure                   |  | 90,295.00    | 80,000.00  |
| 1ea.        | R3FX-30156 | SRP 2-5 Recycled Cottage Themed Play Structure                    |  | 40,950.00    | 35,000.00  |
| 50ea.       |            | Yards of Playground Mulch                                         |  | 36.00        | 1,800.00   |
|             |            |                                                                   |  |              |            |
|             |            | Note-I will hold this 2020 discounted pricing to March 31st, 2021 |  |              |            |