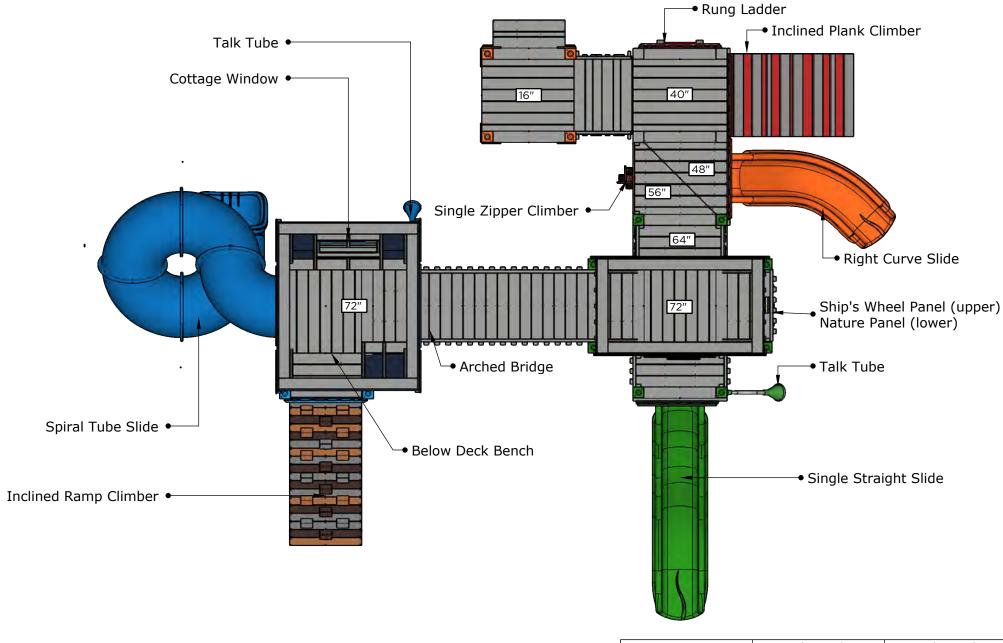

# C. Playground Equipment Proposals

Mr. Biagetti presented a proposal for playground equipment for the play area by the kids club and was directed to develop options to obtain cost savings and present proposals at the next meeting for board consideration.