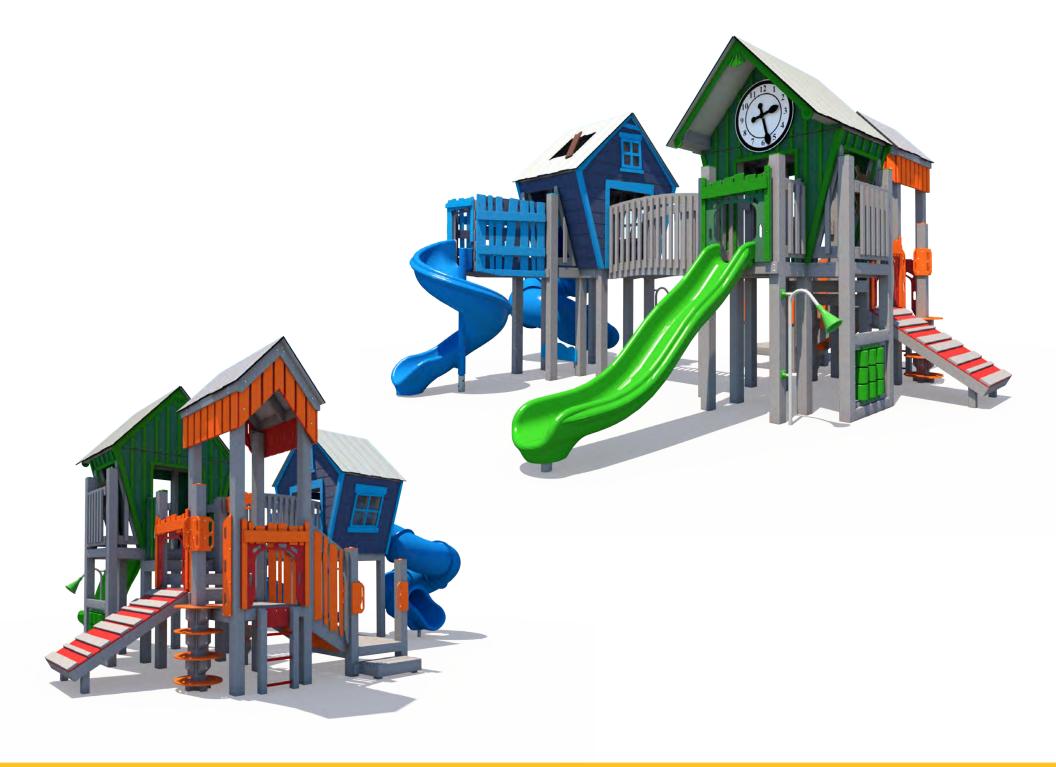

| Ages | Capacity | Use<br>Zone | Fall<br>Height | Actual<br>Size |    | Elevated<br>Activities |
|------|----------|-------------|----------------|----------------|----|------------------------|
| 2-5  | 47       | 33'x28'     | 48"            | 20'x16'        | 25 | 5                      |

| Ages | Capacity | Use<br>Zone | Fall<br>Height |         |    | Elevated<br>Activities |
|------|----------|-------------|----------------|---------|----|------------------------|
| 2-12 | 82       | 44'x37'     | 72"            | 32′x25′ | 35 | 8                      |