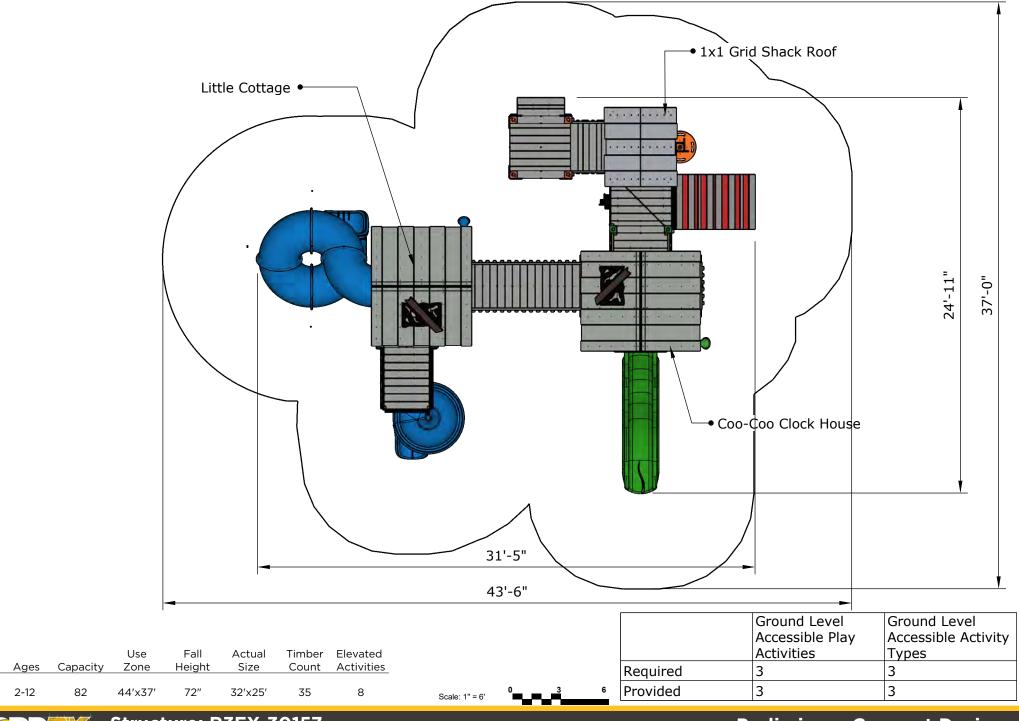

| Ages | Capacity | Use<br>Zone | Fall<br>Height |         |    | Elevated<br>Activities |
|------|----------|-------------|----------------|---------|----|------------------------|
| 2-12 | 82       | 44'x37'     | 72"            | 32′x25′ | 35 | 8                      |

0 2 4

|          | Ground Level    | Ground Level        |
|----------|-----------------|---------------------|
|          | Accessible Play | Accessible Activity |
|          | Activities      | Types               |
| Required | 3               | 3                   |
| Provided | 3               | 3                   |

|      |          | Use     | Fall   | Actual  | Timber | Elevated   |                |
|------|----------|---------|--------|---------|--------|------------|----------------|
| Ages | Capacity | Zone    | Height | Size    | Count  | Activities |                |
|      |          |         |        |         |        |            |                |
| 2-12 | 82       | 44'x37' | 72"    | 32'x25' | 35     | 8          | Scale: 1" = 6' |