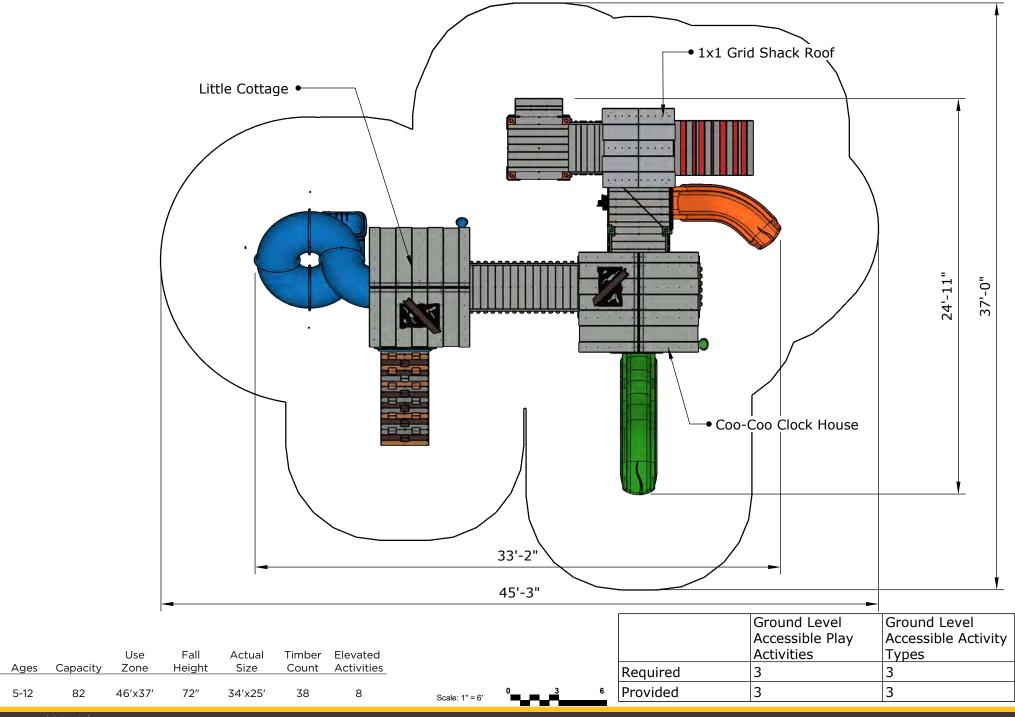

Please sign and fill in the information where the project invoice will be billed to.

**Structure: R3FX-30155** 

**Theme: Cottages** 

Preliminary Concept Design
Designer: N.Guice Date: 11/12/2020

| Ages | Capacity | Use<br>Zone | Fall<br>Height | Actual<br>Size |    | Elevated<br>Activities |
|------|----------|-------------|----------------|----------------|----|------------------------|
| 5-12 | 82       | 46'x37'     | 72"            | 34'x25'        | 38 | 8                      |

|          | Ground Level    | Ground Level        |  |
|----------|-----------------|---------------------|--|
|          | Accessible Play | Accessible Activity |  |
|          | Activities      | Types               |  |
| Required | 3               | 3                   |  |
| Provided | 3               | 3                   |  |