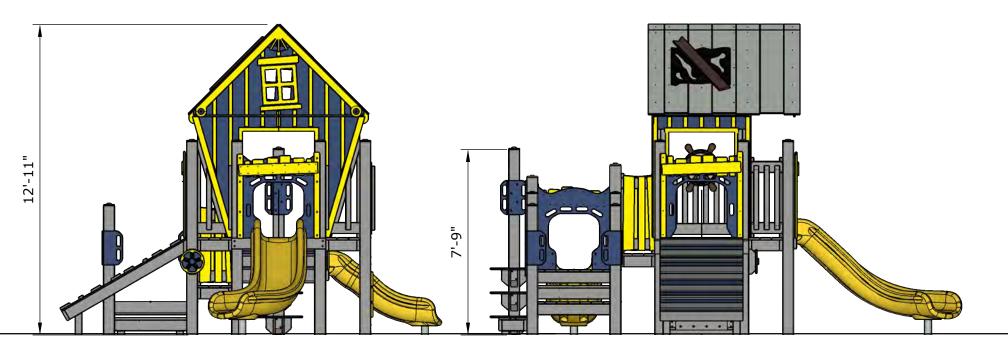

| Ages | Capacity | Use<br>Zone | Fall<br>Height |         |    | Elevated<br>Activities |
|------|----------|-------------|----------------|---------|----|------------------------|
| 2-12 | 82       | 44'x37'     | 72"            | 32′x25′ | 35 | 8                      |