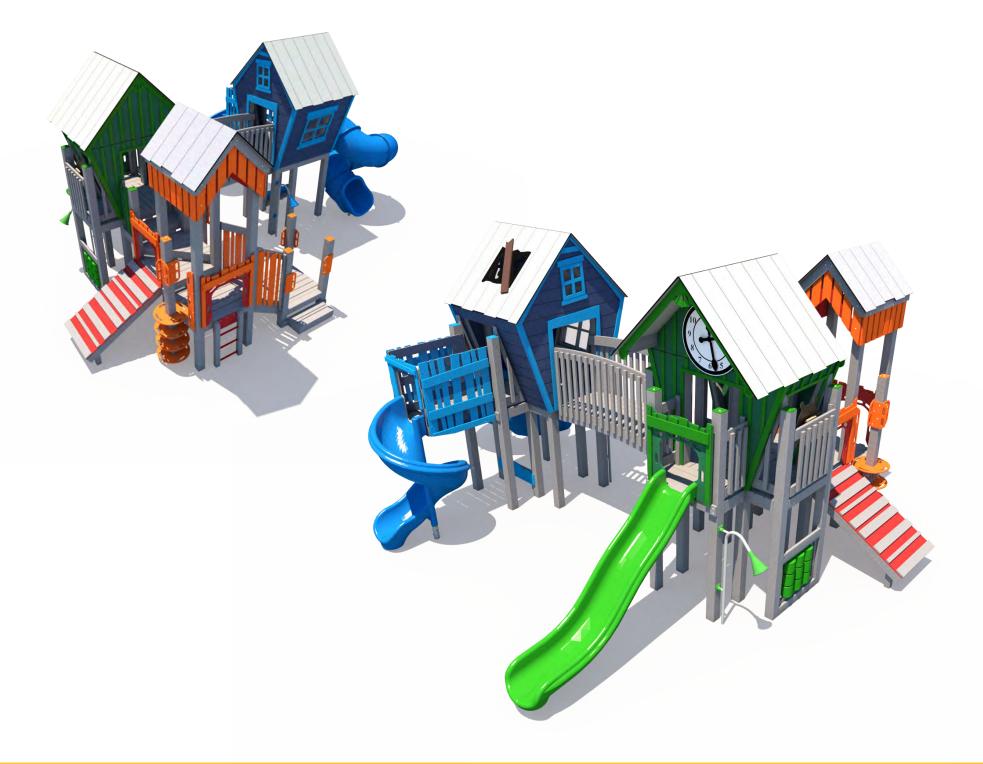

Please sign and fill in the information where the project invoice will be billed to.

**Structure: R3FX-30155** 

**Theme: Cottages** 

Preliminary Concept Design
Designer: N.Guice Date: 11/12/2020

| Ages | Capacity | Use<br>Zone | Fall<br>Height | Actual<br>Size |    | Elevated<br>Activities |
|------|----------|-------------|----------------|----------------|----|------------------------|
| 5-12 | 82       | 46'x37'     | 72"            | 34'x25'        | 38 | 8                      |

Scale: 1" = 6'

Timber Elevated Count Activities Use Fall Actual Height Ages Capacity Zone Size 5-12 82 46'x37' 72" 34'x25' 38 8

0 3 6

A PLAYCORE Company

**Structure: R3FX-30156** 

**Theme: Cottage** 

Preliminary Concept Design
Designer: N.Guice Date: 11/12/2020