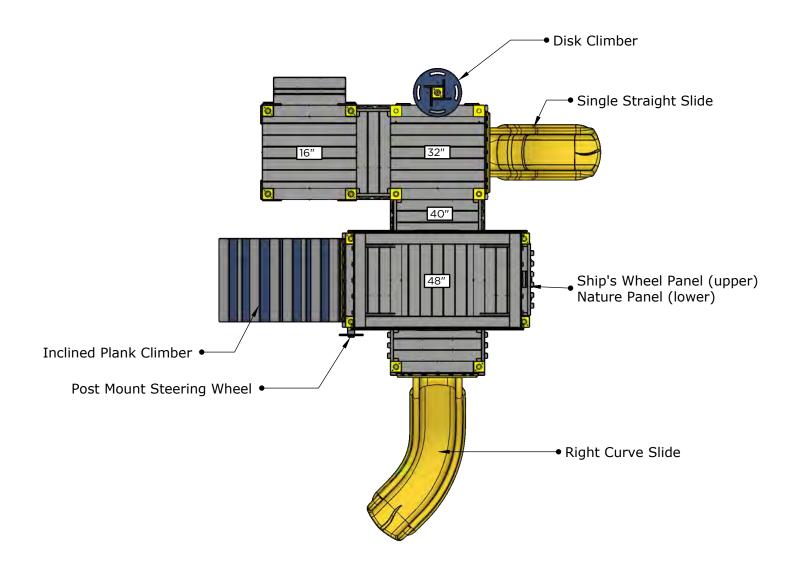

| Ages | Capacity | Use<br>Zone | Fall<br>Height |         |    | Elevated<br>Activities |
|------|----------|-------------|----------------|---------|----|------------------------|
| 2-12 | 82       | 44'x37'     | 72"            | 32′x25′ | 35 | 8                      |