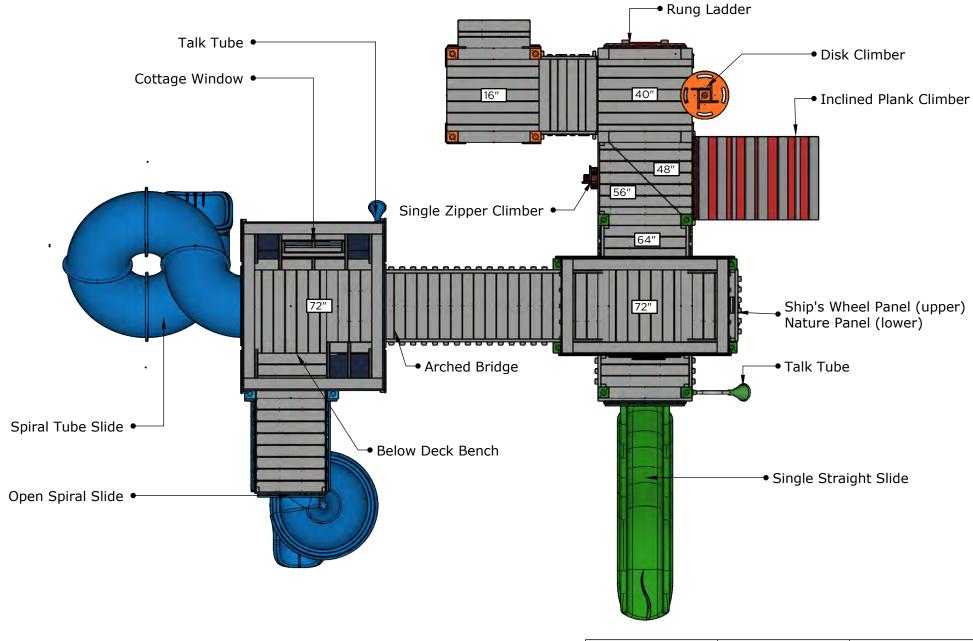

# C. Playground Equipment Proposals

Mr. Biagetti presented a proposal for playground equipment for the play area by the kids club and was directed to develop options to obtain cost savings and present proposals at the next meeting for board consideration.

Please sign and fill in the information where the project invoice will be billed to.

**Structure: R3FX-30155** 

**Theme: Cottages** 

Preliminary Concept Design
Designer: N.Guice Date: 11/12/2020

| Ages | Capacity | Use<br>Zone | Fall<br>Height | Actual<br>Size |    | Elevated<br>Activities |
|------|----------|-------------|----------------|----------------|----|------------------------|
| 5-12 | 82       | 46'x37'     | 72"            | 34'x25'        | 38 | 8                      |

|          | Ground Level    | Ground Level        |  |
|----------|-----------------|---------------------|--|
|          | Accessible Play | Accessible Activity |  |
|          | Activities      | Types               |  |
| Required | 3               | 3                   |  |
| Provided | 3               | 3                   |  |

Scale: 1" = 6'

Timber Elevated Count Activities Use Fall Actual Height Ages Capacity Zone Size 5-12 82 46'x37' 72" 34'x25' 38 8

0 3 6

A PLAYCORE Company

**Structure: R3FX-30156** 

**Theme: Cottage** 

Preliminary Concept Design
Designer: N.Guice Date: 11/12/2020

| Ages | Capacity | Use<br>Zone | Fall<br>Height | Actual<br>Size |    | Elevated<br>Activities |
|------|----------|-------------|----------------|----------------|----|------------------------|
| 2-5  | 47       | 33'x28'     | 48"            | 20'x16'        | 25 | 5                      |

0 3 6

Scale: 1" = 6'

|          | Ground Level<br>Accessible Play<br>Activities | Ground Level<br>Accessible Activity<br>Types |
|----------|-----------------------------------------------|----------------------------------------------|
| Required | 3                                             | 3                                            |
| Provided | 3                                             | 3                                            |

| Ages | Capacity | Use<br>Zone | Fall<br>Height | Actual<br>Size |    | Elevated<br>Activities |  |
|------|----------|-------------|----------------|----------------|----|------------------------|--|
| 2-5  | 47       | 33'x28'     | 48"            | 20'x16'        | 25 | 5                      |  |

0 2 4

|          | Ground Level    | Ground Level        |
|----------|-----------------|---------------------|
|          | Accessible Play | Accessible Activity |
|          | Activities      | Types               |
| Required | 2               | 2                   |
| Provided | 2               | 2                   |

Actual Timber Elevated Count Activities Use Fall Zone Height Size Ages Capacity 2-5 47 33'x28' 48" 20'x16' 25 5

0\_\_\_\_2

Scale: 1" = 4'

A PLAYCORE Company

**Structure: R3FX-30157** 

**Theme: Cottages** 

Preliminary Concept Design
Designer: N.Guice Date: 11/12/2020

| Ages | Capacity | Use<br>Zone | Fall<br>Height |         |    | Elevated<br>Activities |
|------|----------|-------------|----------------|---------|----|------------------------|
| 2-12 | 82       | 44'x37'     | 72"            | 32′x25′ | 35 | 8                      |

0 2 4

|          | Ground Level    | Ground Level        |
|----------|-----------------|---------------------|
|          | Accessible Play | Accessible Activity |
|          | Activities      | Types               |
| Required | 3               | 3                   |
| Provided | 3               | 3                   |

|      |          | Use     | Fall   | Actual  | Timber | Elevated   |                |
|------|----------|---------|--------|---------|--------|------------|----------------|
| Ages | Capacity | Zone    | Height | Size    | Count  | Activities |                |
|      |          |         |        |         |        |            |                |
| 2-12 | 82       | 44'x37' | 72"    | 32'x25' | 35     | 8          | Scale: 1" = 6' |