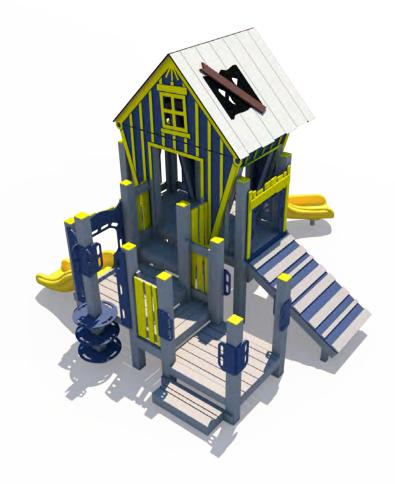

# C. Playground Equipment Proposals

Mr. Biagetti presented a proposal for playground equipment for the play area by the kids club and was directed to develop options to obtain cost savings and present proposals at the next meeting for board consideration.

Please sign and fill in the information where the project invoice will be billed to.

**Structure: R3FX-30155** 

**Theme: Cottages** 

Preliminary Concept Design
Designer: N.Guice Date: 11/12/2020

| Ages | Capacity | Use<br>Zone | Fall<br>Height | Actual<br>Size |    | Elevated<br>Activities |
|------|----------|-------------|----------------|----------------|----|------------------------|
| 5-12 | 82       | 46'x37'     | 72"            | 34'x25'        | 38 | 8                      |

| Ages | Capacity | Use<br>Zone | Fall<br>Height |         |    | Elevated<br>Activities |
|------|----------|-------------|----------------|---------|----|------------------------|
| 2-12 | 82       | 44'x37'     | 72"            | 32′x25′ | 35 | 8                      |