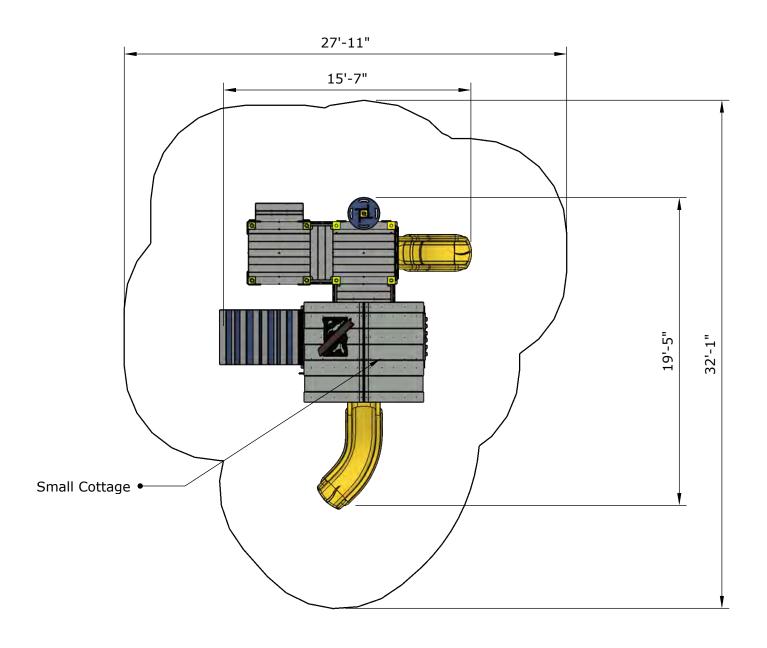

| Ages | Capacity | Use<br>Zone | Fall<br>Height |         |    | Elevated<br>Activities |
|------|----------|-------------|----------------|---------|----|------------------------|
| 2-12 | 82       | 44'x37'     | 72"            | 32′x25′ | 35 | 8                      |