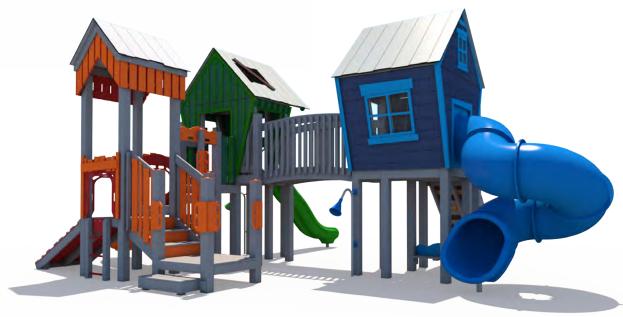

# C. Playground Equipment Proposals

Mr. Biagetti presented a proposal for playground equipment for the play area by the kids club and was directed to develop options to obtain cost savings and present proposals at the next meeting for board consideration.

Please sign and fill in the information where the project invoice will be billed to.

**Structure: R3FX-30155** 

**Theme: Cottages** 

Preliminary Concept Design
Designer: N.Guice Date: 11/12/2020

| Ages | Capacity | Use<br>Zone | Fall<br>Height | Actual<br>Size |    | Elevated<br>Activities |
|------|----------|-------------|----------------|----------------|----|------------------------|
| 5-12 | 82       | 46'x37'     | 72"            | 34'x25'        | 38 | 8                      |