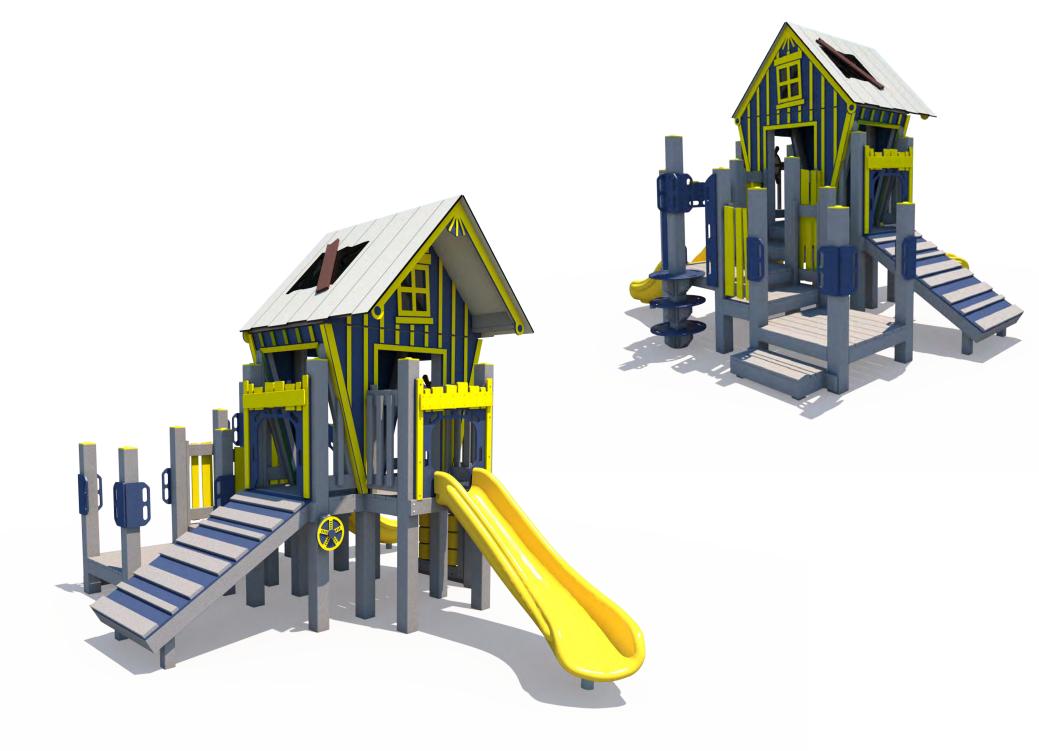

# C. Playground Equipment Proposals

Mr. Biagetti presented a proposal for playground equipment for the play area by the kids club and was directed to develop options to obtain cost savings and present proposals at the next meeting for board consideration.

#### **Southern Recreation**

Play for all ages

4060 Edison Avenue
Jacksonville, Florida 32254
Phone 904-387-4390 Fax 904-387-4391
terry@southernrecreation.com
www.southernrecreation.com

PROJECT NAME: Eagle Landing Orange Park, FL

PROPOSED Matt Biagetti
TO Fast West Pa

East West Partners 210 Harbor Lake Dr. Orange Park, FL 32073

904-637-0666

Matthew.biagetti@honoursgolf.com

**BILL TO Same** 

| SALI  | ESPERSON   | SHIPPING METHOD                                 | PAYMENT TERMS |            | 3          |
|-------|------------|-------------------------------------------------|---------------|------------|------------|
|       | Terry      | Installed                                       | 50% Deposit   |            |            |
| QTY   | ITEM #     | DESCRIPTION                                     |               | UNIT PRICE | LINE TOTAL |
|       |            | Demo and Dispose of Existing Play Structure     |               |            | 4,000.00   |
| 1ea.  | R3FX-30157 | SRP 2-12 Recycled Cottage Themed Play Structure |               | 96,611.00  | 86,949.00  |
| 50ea. |            | Yards of Playground Mulch                       |               | 36.00      | 1,800.00   |

# **Southern Recreation**

Play for all ages

4060 Edison Avenue
Jacksonville, Florida 32254
Phone 904-387-4390 Fax 904-387-4391
terry@southernrecreation.com
www.southernrecreation.com

PROJECT NAME: Eagle Landing Orange Park, FL

PROPOSED Matt Biagetti

TO East West Partners

210 Harbor Lake Dr. Orange Park, FL 32073

904-637-0666

Matthew.biagetti@honoursgolf.com

**BILL TO Same** 

| SALESPERSON |            | SHIPPING METHOD PA                                                |  | AYMENT TERMS |            |
|-------------|------------|-------------------------------------------------------------------|--|--------------|------------|
| Terry       |            | Installed                                                         |  | 50% Deposit  |            |
| QTY         | ITEM #     | DESCRIPTION                                                       |  | UNIT PRICE   | LINE TOTAL |
|             |            | Demo and Dispose of Existing Play Structure                       |  |              | 4,000.00   |
| 1ea.        | R3FX-30155 | SRP 5-12 Recycled Cottage Themed Play Structure                   |  | 90,295.00    | 80,000.00  |
| 1ea.        | R3FX-30156 | SRP 2-5 Recycled Cottage Themed Play Structure                    |  | 40,950.00    | 35,000.00  |
| 50ea.       |            | Yards of Playground Mulch                                         |  | 36.00        | 1,800.00   |
|             |            |                                                                   |  |              |            |
|             |            | Note-I will hold this 2020 discounted pricing to March 31st, 2021 |  |              |            |