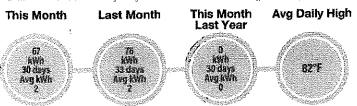

#### **Utilities**

The District currently has the following accounts with Clay Electric Cooperative for electric service:

| Account # | Service Address                 | <u>Monthly</u> | <u>Annually</u> |
|-----------|---------------------------------|----------------|-----------------|
| 587548-9  | 3935-1 Eagle Landing/Water Fall | \$ 1,586       | \$ 19,032       |
| 592937-7  | 3935-2 Eagle Landing/St Lights  | \$ 150         | \$ 1,800        |
| 647443-1  | 4045-2 Eagle Crossing Drive     | \$ 60          | \$ 750          |
|           | Contingency                     |                | \$ 5,000        |
|           |                                 | Total          | \$ 26.582       |