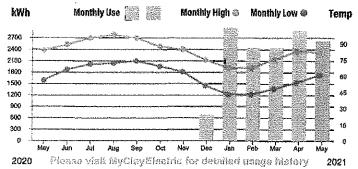

#### **Utilities**

The District currently has the following accounts with Clay Electric Cooperative for electric service:

| Account # | Service Address                 | <u>Monthly</u> | <u>Annually</u> |
|-----------|---------------------------------|----------------|-----------------|
| 587548-9  | 3935-1 Eagle Landing/Water Fall | \$ 1,586       | \$ 19,032       |
| 592937-7  | 3935-2 Eagle Landing/St Lights  | \$ 150         | \$ 1,800        |
| 647443-1  | 4045-2 Eagle Crossing Drive     | \$ 60          | \$ 750          |
|           | Contingency                     |                | \$ 5,000        |
|           |                                 | Total          | \$ 26.582       |