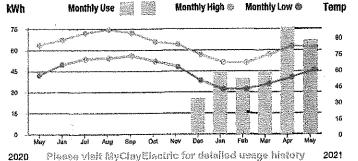

#### **Utilities**

The District currently has the following accounts with Clay Electric Cooperative for electric service:

| Account # | Service Address                 | <u>Monthly</u> | <u>Annually</u> |
|-----------|---------------------------------|----------------|-----------------|
| 587548-9  | 3935-1 Eagle Landing/Water Fall | \$ 1,586       | \$ 19,032       |
| 592937-7  | 3935-2 Eagle Landing/St Lights  | \$ 150         | \$ 1,800        |
| 647443-1  | 4045-2 Eagle Crossing Drive     | \$ 60          | \$ 750          |
|           | Contingency                     |                | \$ 5,000        |
|           |                                 | Total          | \$ 26.582       |