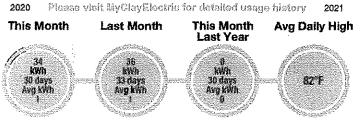

#### **Utilities**

The District currently has the following accounts with Clay Electric Cooperative for electric service:

| Account # | Service Address                 | <u>Monthly</u> | <u>Annually</u> |
|-----------|---------------------------------|----------------|-----------------|
| 587548-9  | 3935-1 Eagle Landing/Water Fall | \$ 1,586       | \$ 19,032       |
| 592937-7  | 3935-2 Eagle Landing/St Lights  | \$ 150         | \$ 1,800        |
| 647443-1  | 4045-2 Eagle Crossing Drive     | \$ 60          | \$ 750          |
|           | Contingency                     |                | \$ 5,000        |
|           |                                 | Total          | \$ 26.582       |