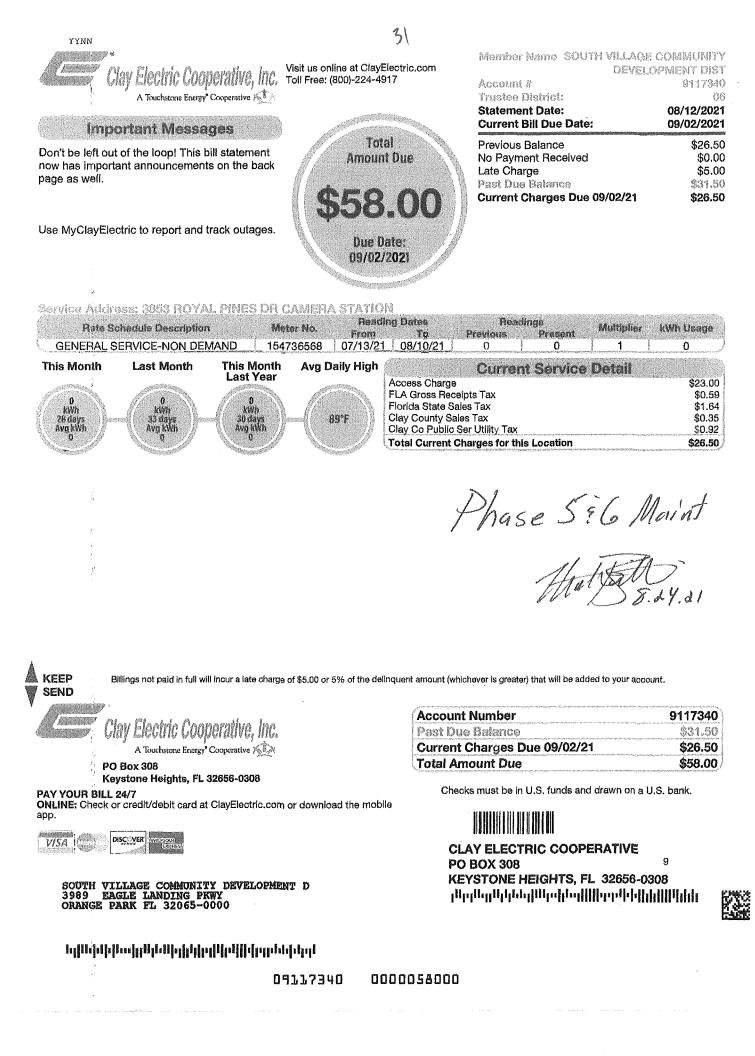

## **B.** Phase 5 Construction

Mr. Biagetti stated Dream Finders did install the reclaimed meters and hopefully, this starts the path of doing the concrete work and irrigation with the sod around the open park site and along the intersection at Royal Pines and Laurel Valley. Still outstanding is the monument signs, which is in permitting and swapping out the street signs from the county issued to the decorative black posts.