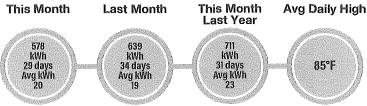

#### 3. Activities

- a. Rachael had 12 new resident orientations in November.
- b. Facebook 27 new likes
- c. Website/App Summary 10/26-11/28:

App Usage (Members) 1,090

Website Hits - Members (logins) 1,405 / Website Usage (Public) 8,293

# **Golf Operations**

- a. A busy month of November. We played 4200 rounds.
- b. Weekly member groups had a good turnout in October with 1400 member rounds.
- c. Range sales totaled \$3100 in November, with over 800 users.
- d. A great month of sales in the golf shop in November. Sales totaling \$16,000
- e. We hosted the Golf Week International Junior Invitational and had 112 players from 12 different countries competing.
- f. Kelly Hermening & Matt Drew won the 2021 Member/Member Tournament.

# Golf Course Maintenance

- 1. Greens were top dressed to improve firmness and ball room for the Golf week Junior event and Member-Member.
- 2. We applied our monthly wetting agent application to increase water infiltration and increase firmness.
- 3. We are continuing to install landscape edging around the tee signs and freshening up the stone, ongoing
- 4. Continuing edging cat paths using new Ventrac tractor.
- 5. We completed our fall/winter pre-emergent application.
- 6. We are continuing to spot spray weeds as they emerge, ongoing process. The entire course will receive an herbicide/ pre-emergent treatment.
- 7. Fairway bunkers were edged along with trimming native grasses in bunkers.
- 8. We began our fairway pigment spraying to provide a greener playing surface as we approach dormancy.
- 9. 3.5" inches of rain for the month of November