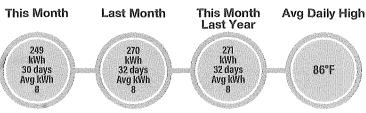

# **Golf Operations**

- a. A busy month of November. We played 4200 rounds.
- b. Weekly member groups had a good turnout in October with 1400 member rounds.
- c. Range sales totaled \$3100 in November, with over 800 users.
- d. A great month of sales in the golf shop in November. Sales totaling \$16,000
- e. We hosted the Golf Week International Junior Invitational and had 112 players from 12 different countries competing.
- f. Kelly Hermening & Matt Drew won the 2021 Member/Member Tournament.

### Clubhouse F&B

- a. Sales continue to be strong for November; numerous bookings for December indicate a strong finish to the calendar year.
- b. The Member/Member and Golf-week invitational has excellent feedback from the participants. The tournaments and golf events remain strong as well, and continue into this month.
- c. Cheers for Charity conducted their event again this year and was very successful. The F&B contribution was well received by the attendees.
- d. Pricing of products continue to escalate across the board. Shortages of products remain a concern going into the New Year.
- e. Staffing has leveled out somewhat as the challenge now is more concentrated around quality of staff and experience.
- f. We are planning for a renewal of monthly events beginning in the new year, focused on more resident experiences up at the clubhouse.