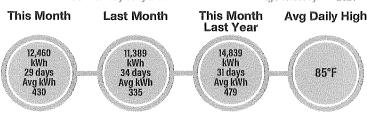

#### 3. Activities

- a. Rachael had 12 new resident orientations in November.
- b. Facebook 27 new likes
- c. Website/App Summary 10/26-11/28:

App Usage (Members) 1,090

Website Hits - Members (logins) 1,405 / Website Usage (Public) 8,293

App Downloads - New Devices: 8

# **Email Summary**

Current number of residents receiving 11/23/21 (Happy Thanksgiving) blast: 1,993

Open rate of last blast: 44.55%

- d. No SOC during thanksgiving due to lack of participation.
- e. Upcoming events for the Holidays include: Holiday Lights Competition, Saturday with Santa and Annual Hayride.

# **Golf Operations**

- a. A busy month of November. We played 4200 rounds.
- b. Weekly member groups had a good turnout in October with 1400 member rounds.
- c. Range sales totaled \$3100 in November, with over 800 users.
- d. A great month of sales in the golf shop in November. Sales totaling \$16,000
- e. We hosted the Golf Week International Junior Invitational and had 112 players from 12 different countries competing.
- f. Kelly Hermening & Matt Drew won the 2021 Member/Member Tournament.

### Clubhouse F&B

- a. Sales continue to be strong for November; numerous bookings for December indicate a strong finish to the calendar year.
- b. The Member/Member and Golf-week invitational has excellent feedback from the participants. The tournaments and golf events remain strong as well, and continue into this month.
- c. Cheers for Charity conducted their event again this year and was very successful. The F&B contribution was well received by the attendees.
- d. Pricing of products continue to escalate across the board. Shortages of products remain a concern going into the New Year.
- e. Staffing has leveled out somewhat as the challenge now is more concentrated around quality of staff and experience.
- f. We are planning for a renewal of monthly events beginning in the new year, focused on more resident experiences up at the clubhouse.