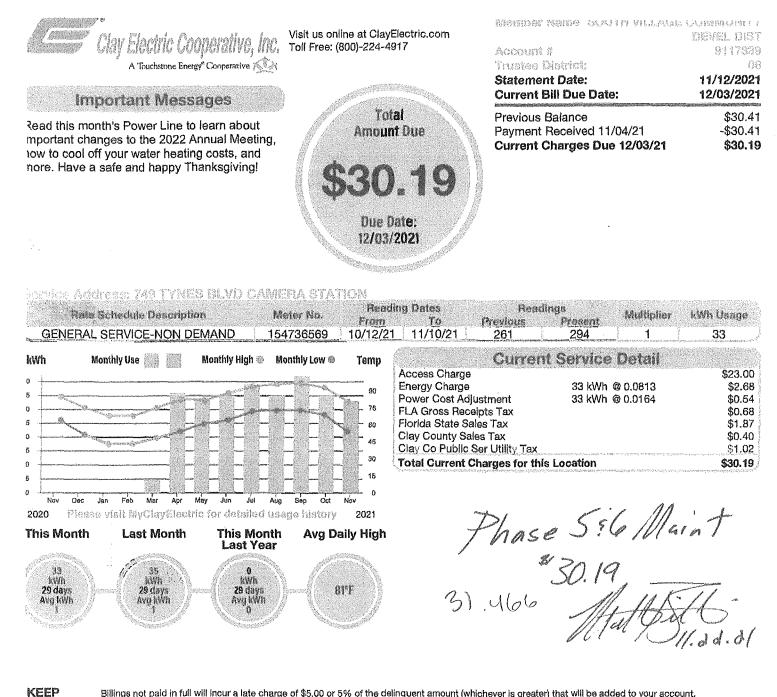

## Golf Course Maintenance

- 1. Greens were spiked to relieve compaction.
- 2. We applied our monthly wetting agent application to increase water infiltration and increase firmness along with a weekly application of pigment on the greens to offset dormancy.
- 3. Maccurrach Golf finished curbing and sodding areas of the driving range, along with installing valves on the irrigation system so we can isolate leaks.
- 4. Greens were topdressed to provide a smoother ball roll.
- 5. Pro Pump repaired the underground lake fill valve for the irrigation system. This will allow for the auto fill to release water in the supply pond for irrigation. This had to be performed manually prior to the repair.
- 6. Continuing edging cat paths using new Ventrac tractor.
- 7. We are continuing to spot spray weeds as they emerge, ongoing process.
- 8. Fairways and tees were sprayed with pigment to provide a greener playing surface as we approach dormancy along with a pre-emergent herbicide to combat winter weed germination.
- 9. .8" inches of rain for the month of December to date along with 3 frost delays.

## Common Areas & Retention Ponds:

- 1. All lakes have been treated and inspected by the Lake Doctors. Written reports are submitted after each treatment. The Lake doctors continue to be responsive to our requests for additional treatments and adding dye where beneficial. Cooler weather has assisted in health of the ponds.
- 2. The waterfall vault has not changed and the suction baskets are cleaned about once a month now.
- 3. M&J Striping has completed the thermoplastic application of striping cart crossings. Rescheduled because of cold temps to paint pedestrian crosswalks on 2.4.22.
- 4. Staff to complete installation of removable bollards at amenity cart parking week of 1.24.22.
- 5. Henshaw Tree service spent three quality day onsite removing and dropping dead trees as well as lifting trees around the amenities, golf course and common areas.
- 6. Staff removed and packed away Christmas decorations and lights.
- 7. Researching options to add cameras on golf course holes that have road access.

## GENERAL FUND

Statement of Revenues, Expenditures and Changes in Fund Balance

| DESCRIPTION                             | ADOPTED<br>BUDGET | PRORATED BUDGET<br> | ACTUAL<br>THRU 12/31/21 | VARIANCE   |  |  |
|-----------------------------------------|-------------------|---------------------|-------------------------|------------|--|--|
| REVENUES:                               |                   |                     |                         |            |  |  |
| Maintenance Assessments - Tax Collector | \$700,885         | \$627,591           | \$627,591               | \$0        |  |  |
| Maintenance Assessments - Direct        | \$0               | \$0                 | \$0                     | \$0        |  |  |
| Interest Income                         | \$0               | \$0                 | \$64                    | \$64       |  |  |
| TOTAL REVENUES                          | \$700,885         | \$627,591           | \$627,655               | \$64       |  |  |
| EXPENDITURES:                           |                   |                     |                         |            |  |  |
| ADMINISTRATIVE:                         |                   |                     |                         |            |  |  |
| Supervisor Fees                         | \$14,000          | \$3,500             | \$2,400                 | \$1,100    |  |  |
| FICA Taxes                              | \$1,071           | \$268               | \$184                   | \$84       |  |  |
| Engineering Fees                        | \$15,000          | \$3,750             | \$643                   | \$3,107    |  |  |
| Arbitrage                               | \$1,800           | \$0                 | \$0                     | \$0        |  |  |
| Dissemination Agent                     | \$8,500           | \$2,125             | \$2,125                 | \$0        |  |  |
| Assessment Roll                         | \$5,300           | \$5,300             | \$5,300                 | \$0        |  |  |
| Attorney Fees                           | \$40,000          | \$10,000            | \$1,933                 | \$8,068    |  |  |
| Annual Audit                            | \$7,250           | \$0                 | \$0                     | \$0        |  |  |
| Trustee Fees                            | \$17,000          | \$0                 | \$0                     | \$0        |  |  |
| Management Fees                         | \$52,000          | \$13,000            | \$13,000                | \$0        |  |  |
| Computer Time                           | \$1,000           | \$250               | \$250                   | \$0        |  |  |
| Telephone                               | \$1,500           | \$375               | \$295                   | \$80       |  |  |
| Postage                                 | \$1,000           | \$250               | \$120                   | \$130      |  |  |
| Printing & Binding                      | \$2,000           | \$500               | \$135                   | \$365      |  |  |
| Insurance                               | \$17,620          | \$17,620            | \$17,455                | \$165      |  |  |
| Legal Advertising                       | \$4,000           | \$1,000             | \$119                   | \$881      |  |  |
| Other Current Charges                   | \$3,500           | \$875               | \$773                   | \$102      |  |  |
| Office Supplies                         | \$100             | \$25                | \$0                     | \$25       |  |  |
| Dues, Licenses, Subscriptions           | \$175             | \$175               | \$175                   | \$0        |  |  |
| Contingency                             | \$500             | \$125               | \$0                     | \$125      |  |  |
| TOTAL ADMINISTRATIVE                    | \$193,316         | \$59,138            | \$44,906                | \$14,232   |  |  |
| COMMUNITY APPEARANCE                    |                   |                     |                         |            |  |  |
| Utilities                               | \$85,000          | \$21,250            | \$14,876                | \$6,374    |  |  |
| Interlocal Agreement - MVCDD            | \$36,000          | \$0                 | \$0                     | \$0        |  |  |
| Facility & Grounds Maintenance (Labor)  | \$20,000          | \$5,000             | \$0                     | \$5,000    |  |  |
| Landscape - Contract                    | \$171,069         | \$42,767            | \$38,879                | \$3,888    |  |  |
| Landscape - Contingency                 | \$20,000          | \$5,000             | \$8,144                 | (\$3,144)  |  |  |
| Landscape - Irrigation Repairs          | \$10,500          | \$2,625             | \$1,075                 | \$1,550    |  |  |
| Lake - Contract                         | \$35,000          | \$8,750             | \$8,586                 | \$164      |  |  |
| Phase 5&6 Maintenance                   | \$60,000          | \$15,000            | \$18,036                | (\$3,036)  |  |  |
| Miscellaneous - Direct Cost             | \$10,000          | \$2,500             | \$0                     | \$2,500    |  |  |
| Security                                | \$40,000          | \$10,000            | \$10,868                | (\$868)    |  |  |
| Cottage Lots - Expenses                 | \$20,000          | \$5,000             | \$25,000                | (\$20,000) |  |  |
| TOTAL COMMUNITY APPEARANCE              | \$507,569         | \$117,892           | \$125,463               | (\$7,571)  |  |  |
| TOTAL EXPENDITURES                      | \$700,885         | \$177,030           | \$170,369               | \$6,661    |  |  |