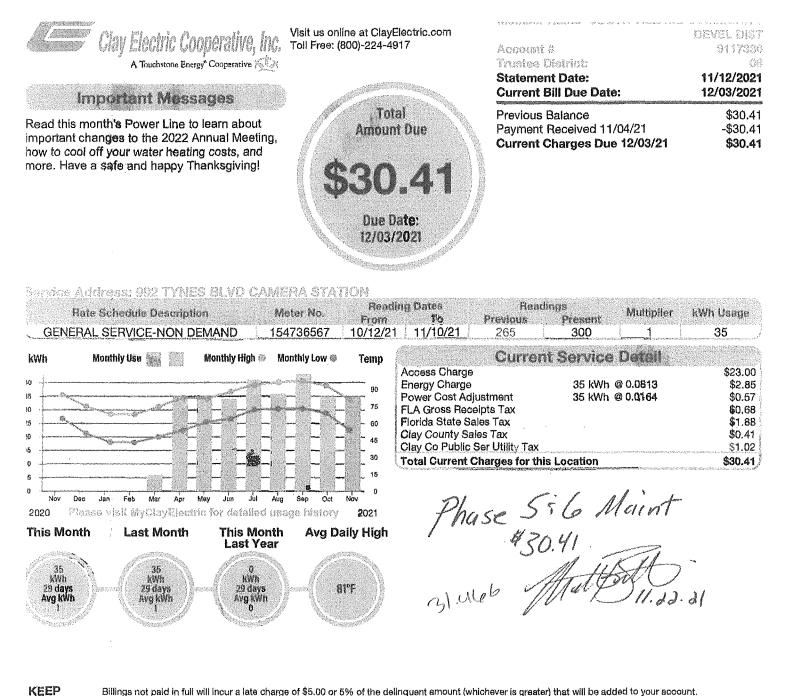

# **PHASE 5 UPDATE 1.24.22**

Matt,

We are looking to get a curb walk with Clay county in the next 30 days. We should have the sign permits in February and start construction as soon as received. Street signs as well. Thank you,

## **Louis Cowling**

Land Development Manager Dream Finders Homes

a: 14701 Philips Highway, Suite 300, Jacksonville, FL 32256
m: <u>904.907.6388</u>
e: <u>louis.cowling@dreamfindershomes.com</u>
w: <u>www.dreamfindershomes.com</u>