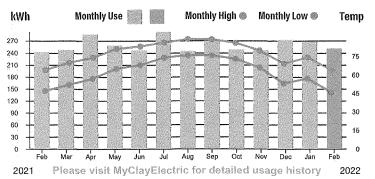

br>)2/28/2022 | 2  |

Member Name EAGLE LANDING LIMITED PARTNSP Account # 6474431 Trustee District: 06 **Statement Date:** 02/07/2022 **Current Bill Due Date:** 02/28/2022 \$63.00 Previous Balance No Payment Received \$0.00 Late Charge \$5.00 \$68.00 Past Due Balance \$61.00 Current Charges Due 02/28/22

Service Address: # 2 - 4045 EAGLE CROSSING DR IRRIG AND LIGHTS

| Rate Schedule Description  | Meter No. | Reading<br>From | g Dates<br>To | Read<br>Previous | lings<br>Present | Multiplier | kWh Usage |  |
|----------------------------|-----------|-----------------|---------------|------------------|------------------|------------|-----------|--|
| GENERAL SERVICE-NON DEMAND | 152043187 | 01/06/22        | 02/04/22      | 8269             | 8520             | 1          | 251       |  |



|                                |                   | 1999) 1994: 1100   1995   1995   1995   1995   1995   1995   1995   1995   1995   1995   1995   1995   1995 |
|--------------------------------|-------------------|-------------------------------------------------------------------------------------------------------------|
| CHEAN                          | t Service Detail  |                                                                                                             |
|                                | it gelvice petali |                                                                                                             |
| Access Charge                  |                   | \$27.00