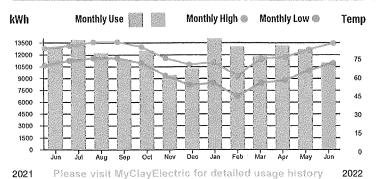

2022 Statement Date: **Current Bill Due Date:** 07/05/2022 \$1,649.00 Previous Balance \$0.00 No Payment Received \$82.45 Late Charge Past Due Balance \$1,731.45

Current Charges Due 07/05/22 \$1,434.00

Past Due Balance of \$1,731.45 is subject to late fee, disconnection, and/or deposit if not

paid by 06/23/2022.

Service Address: #1 - 3935 EAGLE LANDING WATERFALL & LIGHTS

| Rate Schedule Description  | Meter No. | Reading<br>From | g Dates<br>To | Read<br>Previous | lings<br>Present | Multiplier | kWh Usage |
|----------------------------|-----------|-----------------|---------------|------------------|------------------|------------|-----------|
| GENERAL SERVICE-NON DEMAND | 152191563 | 05/11/22        | 06/10/22      | 51777            | 62787            | 1          | 11,010    |



|                               | ut Camina Datail    | λ.         |
|-------------------------------|---------------------|------------|
|                               | ent Service Detail  |            |
| Access Charge                 |                     | \$27.00    |
| Energy Charge                 | 11,010 kWh @ 0.0813 | \$895.11   |
| Power Cost Adjustment         | 11,010 kWh @ 0.0304 | \$334.70   |
| FLA Gross Receipts Tax        |                     | \$32.21    |
| Florida State Sales Tax       |                     | \$89.59    |
| Clay County Sales Tax         |                     | \$19.34    |
| Clay Co Public Ser Utility Ta | ×                   | \$35.26    |
| Operation Round Up            |                     | \$0.79     |
| Total Current Charges for     | this