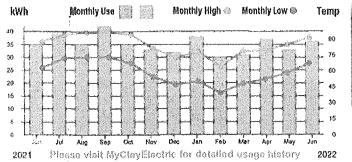

Name SOUTH VILLAGE COMMUNITY DEVEL DIST Account # Trustee Dietrict: Statement Date: 08/13/2022

| Current Bill Due Date: | 07/05/2022 |
|------------------------|------------|
| Previous Balance       | -\$4.60    |
| No Payment Received    | \$0.00     |
| Balance Forward        | -\$4.60    |

**Current Charges Due 07/05/22** \$35.70

Borvice Address: 749 TYNES BLVD CAMERA SYATION

| Rate Schedule Description  | Meter No.   | Reading Da<br>From | tes Re<br>To Previous | adinga<br>Protent | Multiplier kWI | n Usage |
|----------------------------|-------------|--------------------|-----------------------|-------------------|----------------|---------|
| GENERAL SERVICE-NON DEMAND | 154736569 ( | 05/11/22 🖟 06      | /10/22 495            | 531               | 1              | 36      |



| Curren                                  | t Service Detail                                               |         |
|-----------------------------------------|----------------------------------------------------------------|---------|
| Access Charge                           |                                                                | \$27.00 |
| Energy Charge                           | 36 kWh @ 0.0813                                                | \$2.93  |
| Power Cost Adjustment                   | 36 kWh @ 0.0304                                                | \$1.09  |
| FLA Gross Receipts Tax                  |                                                                | \$0.80  |
| Florida State Sales Tax                 |