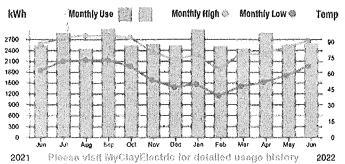

stes District: 06
Statement Date: 06/13/2022
Current Bill Due Date: 07/05/2022
Previous Balance -\$37.59
No Payment Received \$0.00
Balance Forward -\$37.59

\$360.69

## Important Messages

If you are aware of an inoperative or malfunctioning outdoor light on Clay Electric's lines, call 1-800-224-4917 or use your MyClayElectric account to report the problem. Read your June Power Line for more information.



Service Address: 875 TYNES BLVD IRRIGATION

| Rate Schedule Description  | Meter No. Rea     |                  | edings<br>Present Multip | lier kWh Usage |
|----------------------------|-------------------|------------------|--------------------------|----------------|
| GENERAL SERVICE-NON DEMAND | 152055951 05/11/2 | 2 06/10/22 45956 | 48544 1                  | 2,588          |



| Curre                         | nt Service Detail  |          |
|-------------------------------|--------------------|----------|
| Access Charge                 |                    | \$27.00  |
| Energy Charge                 | 2,588 kWh @ 0.0813 | \$210.40 |
| Power Cost Adjustment         | 2,588 kWh @ 0.0304 | \$78.68  |
| FLA Gross Receipts Tax        |                    | \$8.10   |
| Florida State Sales Tax       |                    | \$22.53  |
| Clay County Sales Tax         |                    | \$4.86   |
| Clay Co Public Ser Utility Ta | X                  | \$9.12   |
| Total Current Charges for     |                    | \$360.69 |

Current Charges Due 07/05/22

This Month

Last Month

Last Year

2,548
kWh
30 days
Avg kWh
29 days
Avg kWh
88

Avg kWh
88

Pi<sup>2</sup>