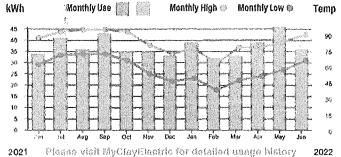

|



| Currer                         | nt Service Detail |         |
|--------------------------------|-------------------|---------|
| Access Charge                  |                   | \$27.00 |
| Energy Charge                  | 36 kWh @ 0.0813   | \$2.93  |
| Power Cost Adjustment          | 36 kWh @ 0.0304   | \$1,09  |
| FLA Gross Receipts Tax         |                   | \$0.80  |
| Florida State Sales Tax        |                   | \$2.21  |
| Clay County Sales Tax          |                   | \$0.48  |
| Clay Go Public Ser Utility Tax |                   | \$1.19  |
| Total Current Charges for th   | ls Location       | \$35.70 |

This Month This Month Last Month Avg Daily High **Lest Year** 34 kWh 36 kWh Wh

Phase 5 & 6 Maint.

KEEP SEND

Billings not paid in full will incur