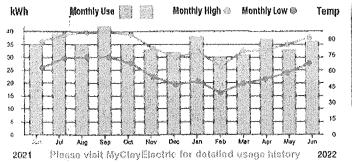

nt Due** 

> Due Date: 07/05/2022

Monther Name SOUTH VILLAGE COMMUNITY DEVEL DIST Account # Trustee Dietrict: Statement Date: 08/13/2022

| Current Bill Due Date: | 07/05/2022 |
|------------------------|------------|
| Previous Balance       | -\$4.60    |
| No Payment Received    | \$0.00     |
| Balance Forward        | -\$4.60    |

**Current Charges Due 07/05/22** \$35.70

Borvice Address: 749 TYNES BLVD CAMERA SYATION

| Rate Schedule Description  | Moter No      | Reading Dates<br>om To | Readings Previous Present | Multiplier kWh Usage |
|----------------------------|---------------|------------------------|---------------------------|----------------------|
| GENERAL SERVICE-NON DEMAND | 154736569 05/ | 11/22 06/10/22         | 495 531                   | 1 36                 |



| Curren                         | t Service Detail                                               |         |
|--------------------------------|----------------------------------------------------------------|---------|
| Access Charge                  |                                                                | \$27.00 |
| Energy Charge                  | 36 kWh @ 0.0813                                                | \$2.93  |
| Power Cost Adjustment          | 36 kWh @ 0.0304                                                | \$1.09  |
| FLA Gross Receipts Tax         |                                                                | \$0.80  |
| Florida State Sales Tax        |                                                                | \$2.21  |
| Clay County Sales Tax