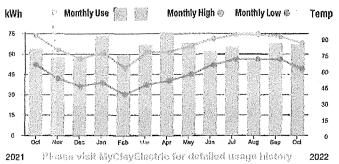

e but to implement another rate increase, beginning in October. Members using the industry average of 1,000 kWh of power will pay \$159.50, a \$19.60 increase. The higher cost of power is reflected in the Power Cost Adjustment (PCA) on this bill statement. The additional amount each member pays will vary depending on how much electricity is used.

Total Amount Due \$41.87
Due Date: 11/03/2022

Borvice Address: 986 TYMES BLVD RESTROOM

| Rate Schedule Description  | Meter No. Rending Dates<br>From To | Readings<br>Previous Present Multiplier kWh.Usage |
|----------------------------|------------------------------------|---------------------------------------------------|
| GENERAL SERVICE-NON DEMAND | 154736607 09/12/22 10/12/22        | 1345 1412 1 67                                    |



| Curren                         | t Service Detail