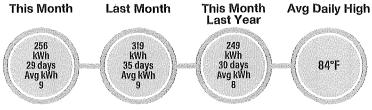

| 10/06/22      | 10473            | 10729            | 1          | 256       |



| Currer                         | nt Service Detail |         |
|--------------------------------|-------------------|---------|
| Access Charge                  |                   | \$27.00 |
| Energy Charge                  | 256 kWh @ 0.0813  | \$20.81 |
| Power Cost Adjustment          | 256 kWh @ 0.0600  | \$15.36 |
| FLA Gross Receipts Tax         |                   | \$1.62  |
| Florida State Sales Tax        |                   | \$4.50  |
| Clay County Sales Tax          |                   | \$0.97  |
| Clay Co Public Ser Utility Tax |                   | \$1.95  |
| Operation Round Up             |                   | \$0.79  |
| Total Current Charges for th   | is Location       | \$73.00 |



OCT 12 2022



Billings not paid in full will incur a late charge of \$5.00 or 5% of the delinquent amount (whichever is greater) that will be added to your account.



PO Box 308 Keystone Heights, FL 32656-0308

**PAY YOUR BILL 24/7** 

**ONLINE:** Check or credit/debit card at ClayElectric.com or download the mobile app.



5955 1 MB 0.515 EAGLE LANDING LIMITED PARTNSP 5385 N NOB HILL RD SUNRISE FL 33351-4761

5 5955 C-23

| A section of the contract of t | obtem/delikki-jetektivel-Krangtonastaliski/pethobatstotethermalskert-literas <sub>kele</sub> |
|----------------------------------------------------------------------------------------------------------------------------------------------------------------------------------------------------------------------------------------------