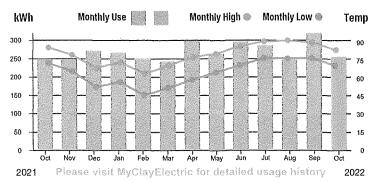

dustry average of 1,000 kWh of power will pay \$159.50, a \$19.60 increase. The higher cost of power is reflected in the Power Cost Adjustment (PCA) on this bill statement. The additional amount each member pays will vary depending on how much electricity is used.

Total Amount Due

\$95.00

Due Date: 10/28/2022

Service Address: # 2 - 4045 EAGLE CROSSING DR IRRIG AND LIGHTS

| Rate Schedule Description  | Meter No. | Reading<br>From | j Dates<br>To | Read<br>Previous | lings<br>Present | Multiplier | kWh Usage |
|----------------------------|-----------|-----------------|---------------|------------------|------------------|------------|-----------|
| GENERAL SERVICE-NON DEMAND | 152043187 | 09/07/22        | 10/06/22      | 10473            | 10729            | 1          | 256       |



| Currer                         | nt Service Detail |         |
|--------------------------------|-------------------|---------|
| Access Charge                  |                   | \$27.00 |
| Energy Charge                  | 256 kWh @ 0.0813  | \$20.81 |
| Power Cost Adjustment          | 256 kWh @ 0.0600  | \$15.36 |
| FLA Gross Receipts Tax         |                   | \$1.62  |
| Florida State Sales Tax        |                   | \$4.50  |
| Clay County Sales Tax          |                   | \$0.97  |
| Clay Co Public Ser Utility Tax |                   | \$1.95  |
| Operation Round Up             |                   | \$0.79  |
| Total Current Charges for th   | is Location       | \$73.00 |



OCT 12 2022



Billings not paid in full will incur a late charge of \$5.00 or 5