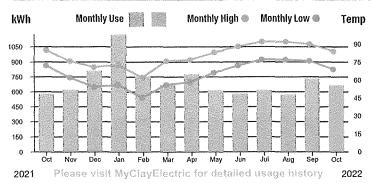

ustry average of 1,000 kWh of power will pay \$159.50, a \$19.60 increase. The higher cost of power is reflected in the Power Cost Adjustment (PCA) on this bill statement. The additional amount each member pays will vary depending on how much electricity is used.

Total Amount Due \$139.00
Due Date: 11/03/2022

Service Address: # 2 - 3935 EAGLE LANDING LANDSCAPE LIGHTS

| Rate Schedule Description | Meter No.     | Reading<br>From | g Dates<br>To | Readi<br>Previous | ngs<br>Present | Multiplier | kWh Usage |
|---------------------------|---------------|-----------------|---------------|-------------------|----------------|------------|-----------|
| GENERAL SERVICE-NON DEM.  | AND 152191565 | 09/13/22        | 10/12/22      | 26544             | 27210          | 1          | 666       |



| Curre                          | nt Service Detail |          |
|--------------------------------|-------------------|----------|
| Access Charge                  |                   | \$27.00  |
| Energy Charge                  | 666 kWh @ 0.0813  | \$54.15  |
| Power Cost Adjustment          | 666 kWh @ 0.0600  | \$39.96  |
| FLA Gross Receipts Tax         |                   | \$3.11   |
| Florida State Sales Tax        |                   | \$8.63   |
| Clay County Sales Tax          |                   | \$1.86   |
| Clay Co Public Ser Utility Tax |                   | \$3.35   |
| Operation Round Up             |                   | \$0.94   |
| Total Current Charges for the  | nis Location      | \$139.00 |



OCT 18 2022



Billings not paid in full will incur a late charge of