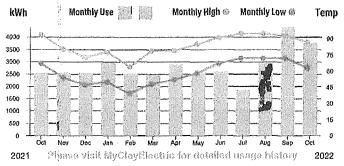

is reflected in the Power Cost Adjustment (PCA) on this bill statement. The additional amount each member pays will vary depending on how much electricity is used.

| Service | -Address:  | 875   | TY    | ves   | BLVC | ) IRRI | GATION    |
|---------|------------|-------|-------|-------|------|--------|-----------|
|         | Date Sched | ule D | ascri | ofice | 3    |        | Moter No. |

| Rate Schedule Description  | Meter No. Read<br>From | Ing Dates R<br>To Previous | eadings<br>Present | Multiplier | kWh Usage    |
|----------------------------|------------------------|----------------------------|--------------------|------------|--------------|
| GENERAL SERVICE-NON DEMAND | 152055951 09/13/23     | 2 10/12/22 57/750          | 61514              | 111        | <u>3,764</u> |



| Curre                         | int Service Detail |          |
|-------------------------------|--------------------|----------|
| Access Charge                 |                    | \$27.00  |
| Energy Charge                 | 3,764 kWh @ 0.0813 | \$306.01 |
| Power Cost Adjustment         | 3,764 kWh @ 0.0600 | \$225.84 |
| FLA Gross Receipts Tax        |                    | \$14.32  |
| Florida State Sales Tax       |                    | \$39.84  |
| Clay County Sales Tax         |                    | \$8.60   |
| Clay Co Public Ser Utility Ta | X                  | \$13.93  |
| Total Current Charges for     |                    | \$635.54 |



Thase 5:6 Maint



Billings not paid in full will incur a late charge of \$5.00 or 5% of the delinquent amount (whichever is greater) t