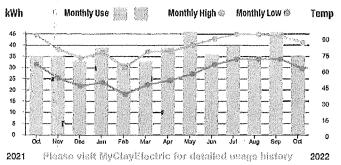

mplement another rate increase, beginning in October. Members using the industry average of 1,000 kWh of power will pay \$159.50, a \$19.60 increase. The higher cost of power is reflected in the Power Cost Adjustment (PCA) on this bill statement. The additional amount each member pays will vary depending on how much electricity is used.

Total Amount Due \$36.74

Due Date: 11/03/2022

Service Address: 992 TYNES BLVD CAMERA STATION

| Rate Schedule Description  | Meter No. | Reading Dates From To | Readings<br>Previous Present | Multiplier kWh Usage |
|----------------------------|-----------|-----------------------|------------------------------|----------------------|
| GENERAL SERVICE-NON DEMAND | 154736567 | 09/12/22 10/12/22     | <u>678</u> 713               | 1 1 35               |



| Currer                         | it Service Detail