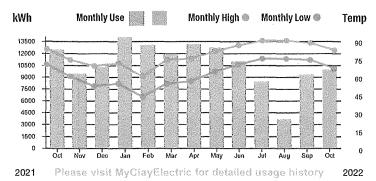

\$1,320.00   |
| Current Bill Due Date:    | 11/03/2022   |
| Statement Date:           | 10/13/2022   |
| Trustee District:         | 06           |
| Account #                 | 5875489      |
|                           | PARTNSP      |
| Member Name EAGLE LANG    | DING LIMITED |
|                           |              |

Service Address: # 1 - 3935 EAGLE LANDING WATERFALL & LIGHTS

| Rate Schedule Description  | Meter No      | Reading Dates<br>rom To | Read<br>Previous | ings<br>Present | Multiplier | kWh Usage |
|----------------------------|---------------|-------------------------|------------------|-----------------|------------|-----------|
| GENERAL SERVICE-NON DEMAND | 152191563 09/ | 13/22 10/12/22          | 84232            | 94180           | 1          | 9,948     |



| Curre                          | nt Service Detail  |            |
|--------------------------------|--------------------|------------|
| Access Charge                  |                    | \$27.00    |
| Energy Charge                  | 9,948 kWh @ 0.0813 | \$808.77   |
| Power Cost Adjustment          | 9,948 kWh @ 0.0600 | \$596.88   |
| FLA Gross Receipts Tax         |                    | \$36.72    |
| Florida State Sales Tax        |                    | \$102.12   |
| Clay County Sales Tax          |                    | \$22.04    |
| Clay Co Public Ser Utility Tax | x                  | \$35.05    |
| Operation Round Up             |                    | \$0.42     |
| Total Current Charges for t    | his Location       | \$1,629.00 |

This Month This Month **Last Month** A