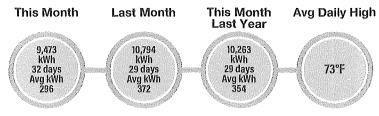

| 1          | 9,473 🌶   |



| Curre                          | nt Service Detail  |            |
|--------------------------------|--------------------|------------|
| Access Charge                  |                    | \$27.00    |
| Energy Charge                  | 9,473 kWh @ 0.0813 | \$770.15   |
| Power Cost Adjustment          | 9,473 kWh @ 0.0500 | \$473.65   |
| FLA Gross Receipts Tax         |                    | \$32.56    |
| Florida State Sales Tax        |                    | \$90.58    |
| Clay County Sales Tax          |                    | \$19.55    |
| Clay Co Public Ser Utility Tax | x                  | \$29.64    |
| Operation Round Up             |                    | \$0.87     |
| Total Current Charges for t    | this Location      | \$1,444.00 |





KEEP SEND

Billings not pald in full will incur a late charge of \$5.00 or 5% of the delinquent amount (whichever is greater) that will be added to your account.



PO Box 308 Keystone Heights, FL 32656-0308

**PAY YOUR BILL 24/7** 

**ONLINE:** Check or credit/debit card at ClayElectric.com or download the mobile app.



5602 1 MB 0.515 EAGLE LANDING LIMITED PARTNSP 5385 N NOB HILL RD SUNRISE FL 33351-4761 5 5602 C-22

| Account Number