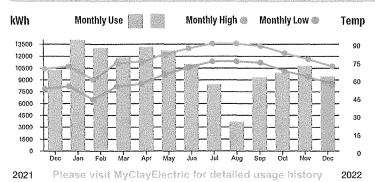

022 Statement Date: **Current Bill Due Date:** 01/03/2023 \$1,765.00 Previous Balance No Payment Received \$0.00 Late Charge \$88.25 \$1,853.25 Past Due Balance

Past Due Balance of \$1,853.25 is subject to late fee, disconnection, and/or deposit if not paid by 12/27/2022.

\$1,444.00

Current Charges Due 01/03/23

Service Address: # 1 - 3935 EAGLE LANDING WATERFALL & LIGHTS

| Rate Schedule Description  | Meter No. | Reading<br>From | g Dates<br>To | Reac<br>Previous | lings<br>Present | Multiplier | kWh Usage |
|----------------------------|-----------|-----------------|---------------|------------------|------------------|------------|-----------|
| GENERAL SERVICE-NON DEMAND | 152191563 | 11/10/22        | 12/12/22      | 4974             | 14447            | 1          | 9,473 🌶   |



| Curre                          | nt Service Detail  |            |
|--------------------------------|--------------------|------------|
| Access Charge                  |                    | \$27.00    |
| Energy Charge                  | 9,473 kWh @ 0.0813 | \$770.15   |
| Power Cost Adjustment          | 9,473 kWh @ 0.0500 | \$473.65   |
| FLA Gross Receipts Tax         |                    | \$32.56    |
| Florida State Sales Tax        |                    | \$90.58    |
| Clay County Sales Tax          |                    | \$19.55    |
| Clay Co Public Ser Utility Tax | x                  | \$29.64    |
| Operation Round Up             |                    | \$0.87     |
| Total Current Charges for t    | this Location      | \$1,444.00 |





KEEP SEND

Billings not pald in fu