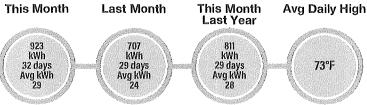

Access Charge                                    |                   | \$27.00 |  |  |
| Energy Charge                                    | 923 kWh @ 0.0813  | \$75.04 |  |  |
| Power Cost Adjustment                            | 923 kWh @ 0.0500  | \$46.15 |  |  |
| FLA Gross Receipts Tax                           |                   | \$3.79  |  |  |
| Florida State Sales Tax                          |                   | \$10.56 |  |  |
| Clay County Sales Tax                            |                   | \$2.28  |  |  |
| Clay Co Public Ser Utility Tax                   |                   | \$3.86  |  |  |
| Operation Round Up                               |                   | \$0.32  |  |  |
| Total Current Charges for this Location \$169.00 |                   |         |  |  |





KEEP SEND Billings not paid in full will incur a late charge of \$5.00 or 5% of the delinquent amount (whichever is greater) that will be added to your account.



PO Box 308 Keystone Heights, FL 32656-0308

**PAY YOUR BILL 24/7** 

ONLINE: Check or credit/debit card at ClayElectric.com or download the mobile app.



EAGLE LANDING LIMITED PARTNSP 5385 N NOB HILL RD SUNRISE FL 33351-0000

|                              | dedukasi na-marangankan dan dan dan Lag