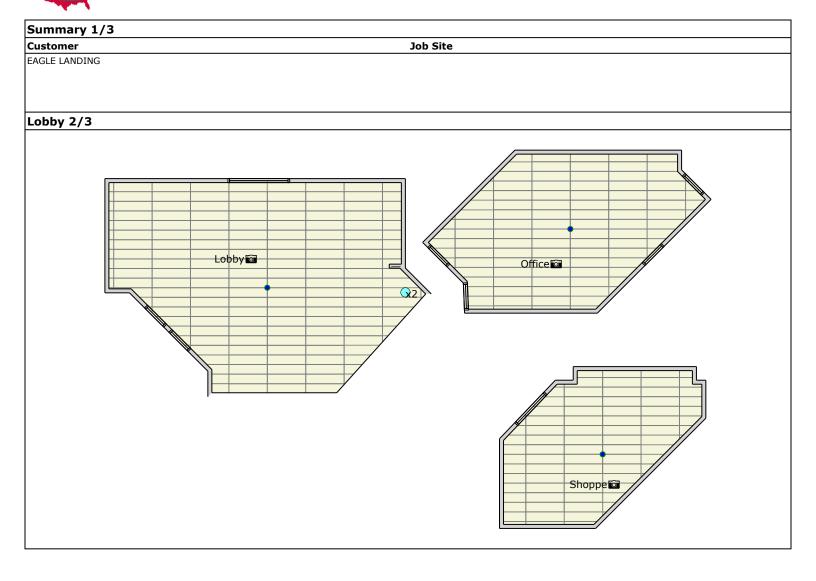

#### 3973 Eagle Landing Pkwy Orange Park

Prepared by AMANDA BEDNAR 2/24/2023 3:28 PM

## lobby-Trade

BILL TO SHIP TO

EAGLE LANDING

| SKU#/ITEM NO.                                           | DESCRIPTION | AMOUNT            |
|---------------------------------------------------------|-------------|-------------------|
| Lobby                                                   |             |                   |
| CARPET TILES - TIMBER 12X48 - TBD, BASIC PREP, AD LABOR | HESIVE &    | \$10,932.74       |
| EXISTING FLOORING TAKE UP - CARPET / RUBBER             |             | \$348.59          |
|                                                         |             | \$11,281.33       |
|                                                         |             |                   |
|                                                         |             | Total \$11,281.33 |