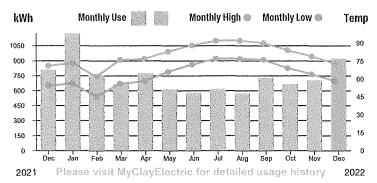

rage of 1,000 kWh of power will pay \$149.90. The previous cost was \$159.90. The cooperative is able to lower the cost of power due to the decreasing price of natural gas, which Seminole Electric uses to generate a sizeable portion of the wholesale electricity it provides.

Total **Amount Due Due Date:** 01/03/2023

Service Address: # 2 - 3935 EAGLE LANDING LANDSCAPE LIGHTS

| Rate Schedule Description  | Meter No. | Reading<br>From | y Dates<br>To | Reac<br>Previous | lings<br>Present | Multiplier | kWh Usage |
|----------------------------|-----------|-----------------|---------------|------------------|------------------|------------|-----------|
| GENERAL SERVICE-NON DEMAND | 152191565 | 11/10/22        | 12/12/22      | 27917            | 28840            | 1          | 923       |



| Curren                                           | it Service Detail |         |  |  |
|--------------------------------------------------|-------------------|---------|--|--|
| Access Charge                                    |                   | \$27.00 |  |  |
| Energy Charge                                    | 923 kWh @ 0.0813  | \$75.04 |  |  |
| Power Cost Adjustment                            | 923 kWh @ 0.0500  | \$46.15 |  |  |
| FLA Gross Receipts Tax                           |                   | \$3.79  |  |  |
| Florida State Sales Tax                          |                   | \$10.56 |  |  |
| Clay County Sales Tax                            |                   | \$2.28  |  |  |
| Clay Co Public Ser Utility Tax                   |                   | \$3.86  |  |