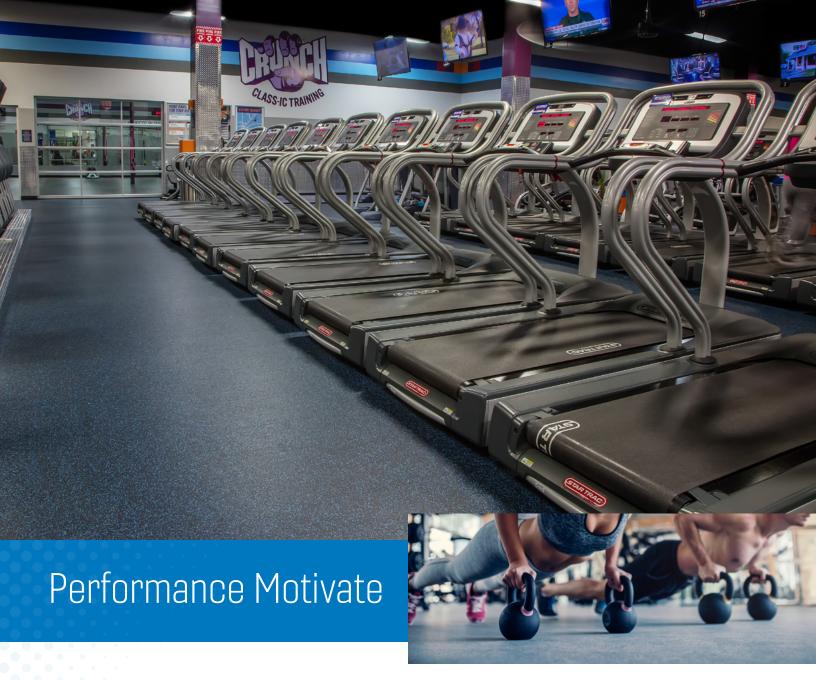

#### **CUSTOMER ACCEPTANCE AND APPROVAL**

Print Name EAGLE LANDING

Signature

**Date** 2/24/2023 3:28 PM

Bounce 2 features a synthetic woodgrain surface and is fusion bonded to a 5mm base layer with 2.5 inch board widths. This six-foot-wide floor offers a seamless, easy-to-maintain surface that is ideal for group fitness and functional training, while being durable enough for cardio equipment and light weights.

<sup>\*</sup>Tested on a 6" concrete slab with no ceiling.

Tailored for light strength and conditioning, this 7.5mm surface combines a 2.5mm wear layer with a 5mm base layer. The result: a balanced distribution of force reduction and energy restitution, designed for the shift in fitness from equipment to more functional training.