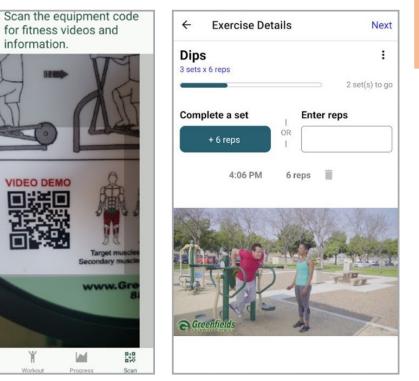

## The GREENFIELDS OUTDOOR FITNESS APP

Greenfields is excited to announce the launch of our exclusive, just-released APP! The Greenfields App is the perfect companion to our multigenerational outdoor gyms, giving users the ability to search for gyms near their location, explore exercises available on Greenfields units, create workouts, and log their progress.

#### **WORKOUT** customize your routine **EXPLORE** search for gyms near you Locations Near Me **Activity History** 55% My Workout Routine 4 Unit Details C Redo Search Monday, January 17 Jan 8 - 17 Lat Pull & Vertical Press **Del Medio Park** Select exercises to add to workout. Leg/Knee ups P 1.9 mi away Open in Map O Done! Lat Pull Single Elliptical Cross en l Vertical Press 10 11 12 13 14 15 16 Trainer Pendulum P Weight O Done! Lat Pull & Vertical Press 159 I. Leg Press 5 of 12 minutes lbs Stair Climber Update Your Weight Dips 6 of 18 reps **Orchard Gardens Park** BMI 3.6 mi away Open in Map Cross-Country Ski Based on a height of: 5' 4" Change Goal: 5 minutes Cross-Country Ski 🗸 27 Start > 0 510 0 0.0

## SCAN quickly find videos & more