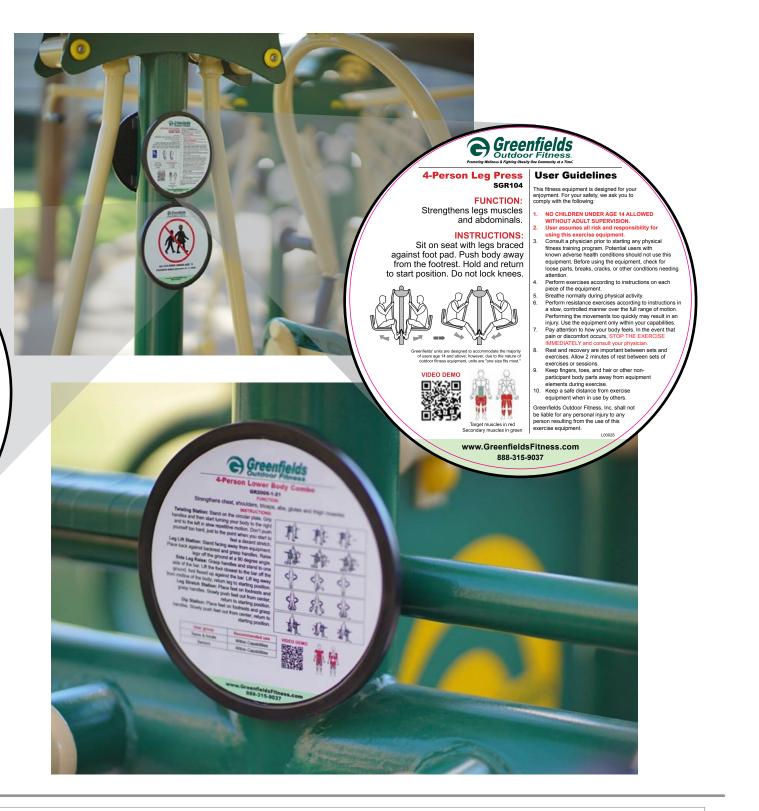

# **CUSTOMIZED ANNOUNCEMENT BOARD** SGR105

This announcement board can be used to:

- State safety guidelines
- Acknowledge project donors/sponsors
- Encourage healthy lifestyle choices
- Provide sample workouts

Customization available at no charge (text, logos, etc.)

|           | Welcome to Your                                                                                                                                                                           |
|-----------|-------------------------------------------------------------------------------------------------------------------------------------------------------------------------------------------|
|           | Fitness Zone                                                                                                                                                                              |
|           | e fitness equipment is designed for your enjoyment. For your s<br>ask you to comply with the following:                                                                                   |
| 1.        | You assume all risk and responsibility for use of the exercise equi<br>at this facility.                                                                                                  |
| 2.<br>3.  | You must be at least 14 years old to use this equipment.<br>Parents/Guardians: To avoid injuries, do not let your underage ch<br>use the equipment.                                       |
| 4.        | Consult your physician prior to starting any physical fitness train<br>program.                                                                                                           |
| 5.<br>6.  | The City does not provide any supervision for the use of the equi<br>Any potential users with known adverse health conditions should<br>use this equipment.                               |
| 7.        | Before using the equipment, check for loose parts, breaks, cracks<br>other conditions needing attention. If any abnormalities are not<br>not use the equipment. Please call 408-986-4820. |
| 8.        | Perform exercises according to instructions on each piece of equ                                                                                                                          |
| 9.<br>10. | controlled manner over the full range of motion. Performing the                                                                                                                           |
| 11.       | discomfort occurs, STOP THE EXERCISE IMMEDIATELY.                                                                                                                                         |
| 12.       | allow 2 minutes of rest between exercises or sessions.                                                                                                                                    |
| 13.       | Keep a safe distance from exercise equipment when in use by ot                                                                                                                            |
|           | ALIR-                                                                                                                                                                                     |
|           |                                                                                                                                                                                           |
|           |                                                                                                                                                                                           |

## Unit labels feature safety guidelines, exercise instructions and more!

**ADA Label included on units from** Greenfields' Signature Accessible<sup>™</sup> line

Greenfields' units are designed to accommodate the majority of users age 14 and above; however, due to the nature of outdoor fitness equipment, units are "one size fits most." This document is for presentation purposes only, not for construction. Before you begin installation, please contact Greenfields at (888) 315-9037 or csc@greenfieldsfitness.com for up to date installation instructions. This presentation has been designed for printing on tabloid (11"x17") sized paper.