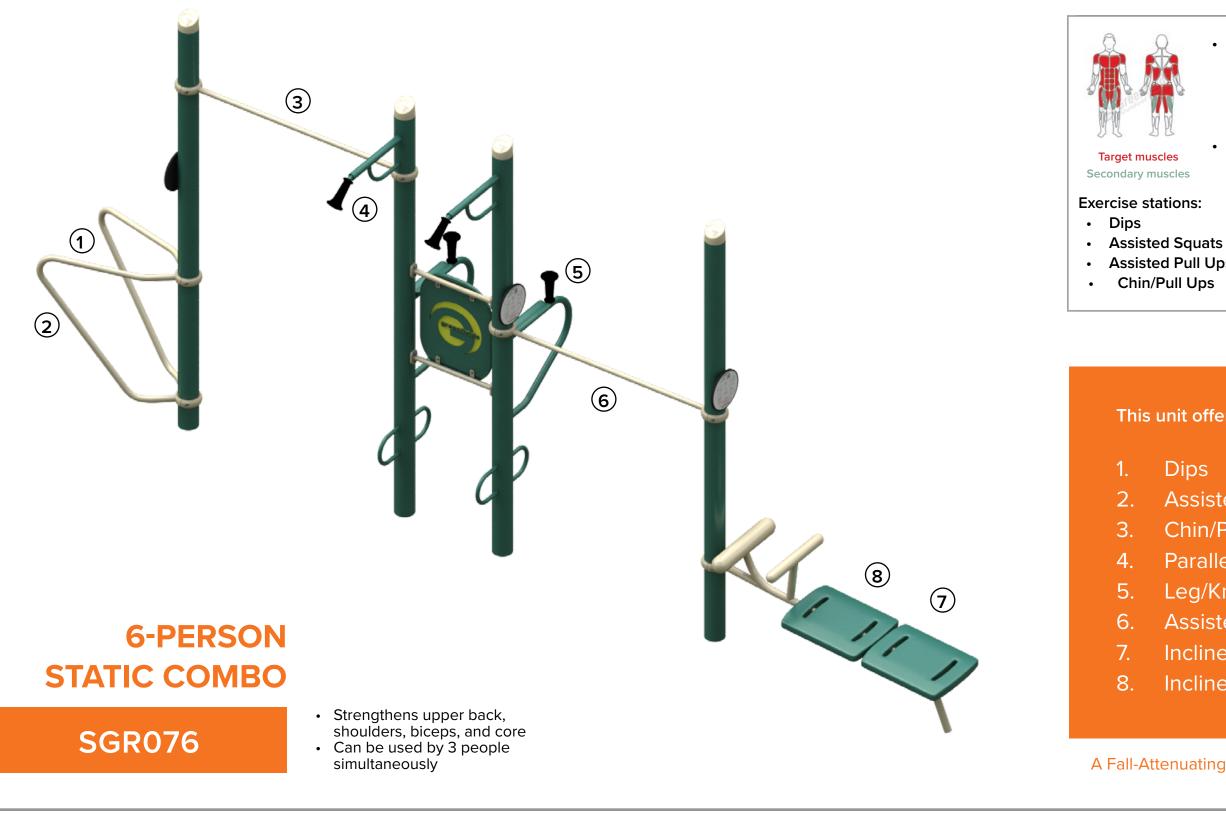

- Assisted Pull Ups
- Strengthens chest, shoulders, back muscles, upper, mid and lower abs, forearms, biceps, triceps, obliques
- Can be used by 6 people simultaneously
  - Incline Leg Raises
  - Incline Sit Ups
  - Leg/Knee Raises
  - Parallel Pull Ups

# This unit offers the following exercises:

Dips

**Assisted Squats** Chin/Pull-Ups Parallel Pull-Ups Leg/Knee Raises Assisted Pull-Ups Incline Leg Raises Incline Sit-Ups

# A Fall-Attenuating Surface is recommended for this unit.

9