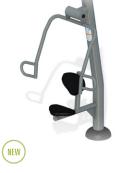

Mr. Payton stated we discussed as a board adding some fitness stations at the lake park in the back of the neighborhood and Matt got quotes that are expensive. We have brochures for the board members to look through, for the look and price range we would like to be at. We will talk about it next month.

- Assisted Pull Ups
- Strengthens chest, shoulders, back muscles, upper, mid and lower abs, forearms, biceps, triceps, obliques
- Can be used by 6 people simultaneously
  - Incline Leg Raises
  - Incline Sit Ups
  - Leg/Knee Raises
  - Parallel Pull Ups

# This unit offers the following exercises:

Dips

**Assisted Squats** Chin/Pull-Ups Parallel Pull-Ups Leg/Knee Raises Assisted Pull-Ups Incline Leg Raises Incline Sit-Ups

# A Fall-Attenuating Surface is recommended for this unit.

9