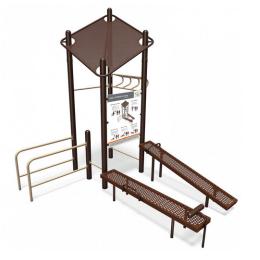

# Florida - Orange Park - Eagle Landing HOA **GREENFIELDS PROPOSED OUTDOOR FITNESS ZONE**

**Elliptical Cross Trainer** SHP503

**Plyometric Steps (Set of 3)** SHP724

2-Person Combo Lat Pull & **Vertical Press** SGR048C

# Florida - Orange Park - Eagle Landing HOA **GREENFIELDS PROPOSED OUTDOOR FITNESS ZONE**

Single Cross-Country Ski SGR009

Rowing Machine SGR091