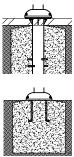

#### INSTALLATION

Greenfields' equipment is constructed from heavy steel pipes and is subject to heavy forces and torgues when in use as intended. Extra care must be taken to ensure that the equipment is securely installed so that it can be safely enjoyed for years to come. There are two methods of installation for the equipment:

 Surface mount installation with posts bolted to a reinforced concrete slab a minimum of 6"-8" thick (please refer to Installation Instructions & Video for detailed guidelines)

• Permanent in-ground installation in which the equipment post extensions are placed in concrete footings and use provided rebar pegs (please refer to Installation Instructions & Video for detailed guidelines)