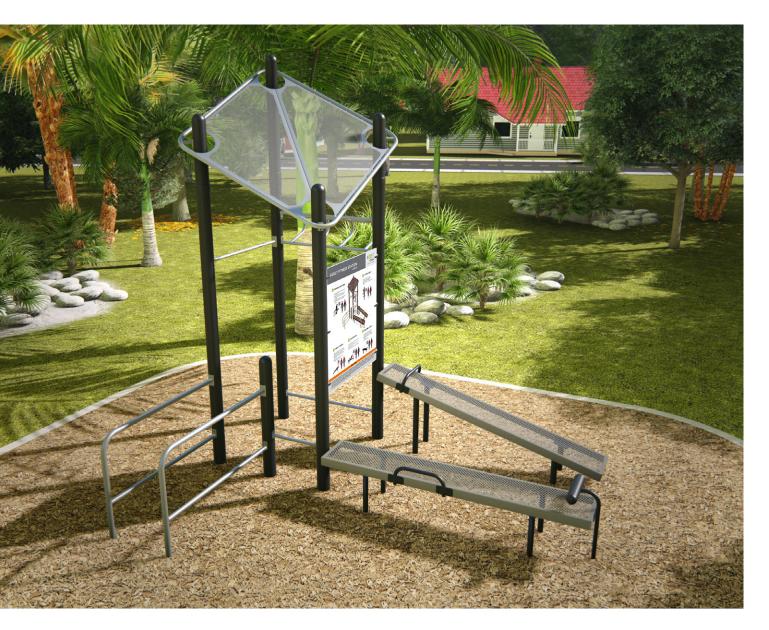

- Assisted Pull Ups
- Strengthens chest, shoulders, back muscles, upper, mid and lower abs, forearms, biceps, triceps, obliques
- Can be used by 6 people simultaneously
  - Incline Leg Raises
  - Incline Sit Ups
  - Leg/Knee Raises
  - Parallel Pull Ups

# This unit offers the following exercises:

Dips

**Assisted Squats** Chin/Pull-Ups Parallel Pull-Ups Leg/Knee Raises Assisted Pull-Ups Incline Leg Raises Incline Sit-Ups

# A Fall-Attenuating Surface is recommended for this unit.

9