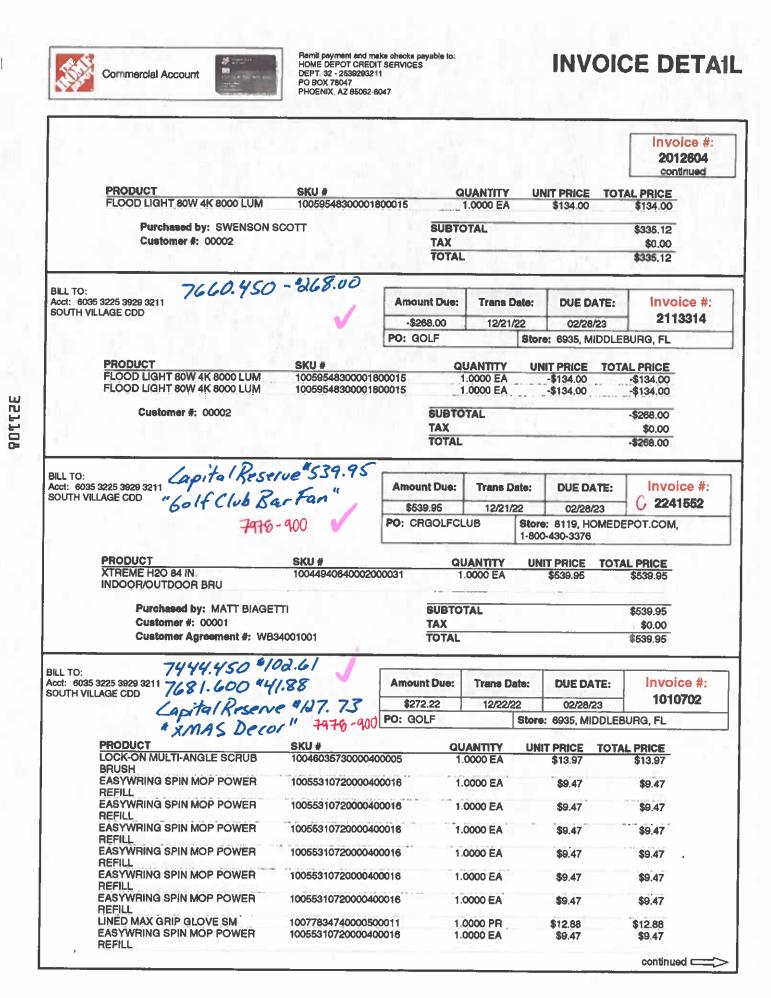

| \$517.99<br>PO: PARTY<br>200034 1.<br>200034 1.<br>200034 1.<br>200034 1.<br>200034 1.<br>2000017 1.<br>2000017 1.<br>2000017 1.<br>200001 1.<br>200005 1.<br>2000005 1.<br>2000005 1.<br>2000005 1.<br>2000005 1.<br>2000000 1.<br>200000 1.<br>2000000 1.<br>20000000 1.<br>20000000 1.<br>2000000000000000000000000000000000000 | 11/17/22         Store           JANTITY         UNI           .0000 EA      | 01/31/23<br>: 6890, JACKSON<br>IT PRICE TOTA<br>\$11.96<br>\$11.96<br>\$64.97<br>\$1.48<br>\$64.97<br>\$1.48<br>\$64.97<br>\$1.48<br>\$64.97<br>\$14.88<br>\$155.00<br>DUE DATE: | 6014746<br>VUILLE, FL<br>L PRICE<br>\$11.96<br>\$497<br>\$229.40<br>\$64.97<br>\$229.40<br>\$64.97<br>\$49.97<br>\$14.88<br>\$155.00<br>\$517.99<br>\$0.00<br>\$517.99<br>\$0.00<br>\$517.99<br>\$0.00<br>\$517.99 |





| 0:<br>8035 3225 3929 3211 7805,200 - 491.92                            | Amount Due:                                                                                                                                                                                                                                                                                                                                                                                                                                                                                                                                                                                                                                                                                         | Trans Date:                             | D