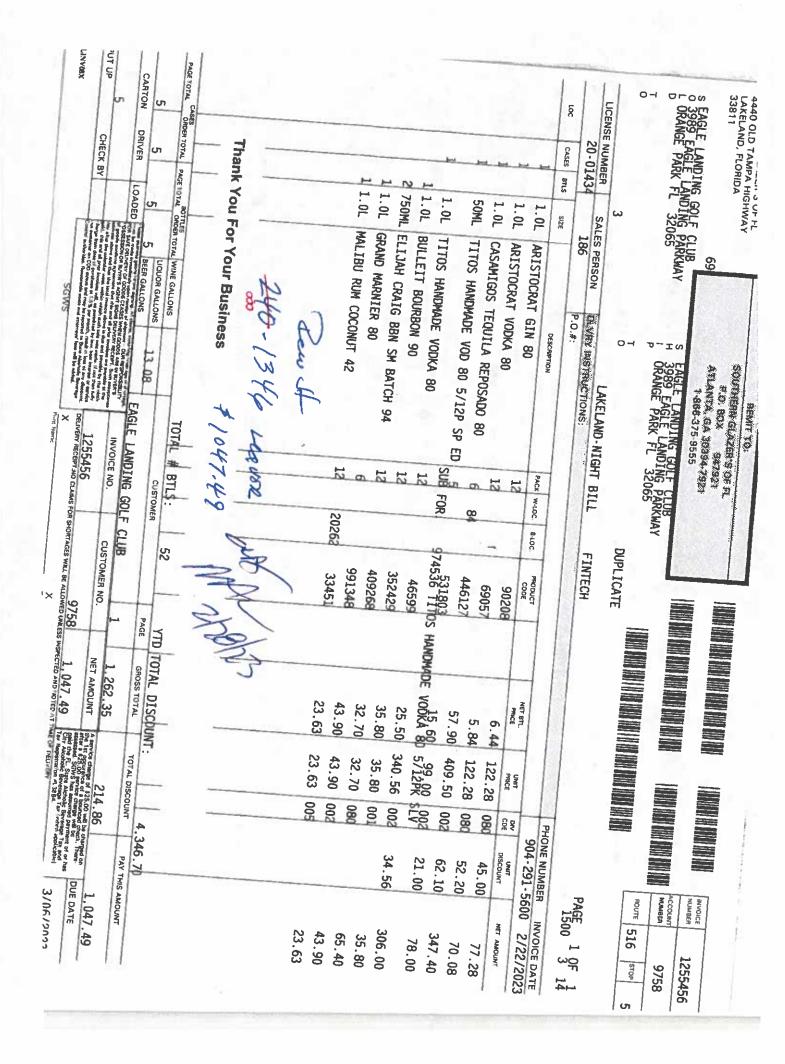

# **Fitness Solutions**

Prepared For

Eagle Landing Golf Club

By

**Jeff Gormley** 

February 09, 2023

# advanced exercise

advancedexercise.com | 861 SouthPark Drive #100, Littleton, CO 80120 | 800.520.1112

#### CONSULTANT

Jeff Gormley jgormley@advancedexercise.com Phone: Fax:

Date: February 09, 2023 Quote Expires: 15 day(s) **Proposal # 068658-R1** 

| BILL TO                                            | SHIP TO                 |
|----------------------------------------------------|-------------------------|
| Eagle Landing Golf Club<br>3989 Eagle Landing Pkwy | Eagle Landing Golf Club |
| Orange Park, FL 32065                              |                         |
| Matthew Biagetti                                   |                         |
| (904) 291-5600                                     |                         |
| matthew.biagetti@honoursgolf.com                   |                         |
| matthew.blagetti@nonoursgon.com                    |                         |

| Model | Brand                | Description                            | Specifications | Unit Price | Qty | Total Ext   |
|-------|----------------------|----------------------------------------|----------------|------------|-----|-------------|
| MISC  | Advanced<br>Exercise | Greenfield's Outdoor<br>Fitness System |                | 29,722.00  | 1   | \$29,722.00 |

| S | ubto | otal: |  |
|---|------|-------|--|
| 0 | ubic | nai.  |  |

\$29,722.00

Freight, Delivery and Install: 26,999.00 Taxes As Applicable Total: \$56,721.00