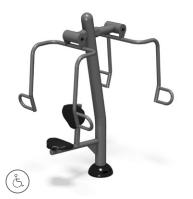

# Florida - Orange Park - Eagle Landing HOA **GREENFIELDS PROPOSED OUTDOOR FITNESS ZONE**

**Elliptical Cross Trainer** SHP503

**Plyometric Steps (Set of 3)** SHP724

2-Person Combo Lat Pull & **Vertical Press** SGR048C