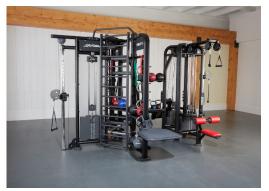

## 1. Flooring Proposals

Mr. Hahn stated another big purchase we have been working with Jennifer on is the fitness center. The redo of the fitness center upstairs and downstairs with carpet was part of the study that was done by you before you even bought the property that it would need to be replaced, this is the year they recommended to replace it based on that study. That is why we followed the study on our capital reserve requests to the board. We have been working with a couple firms about options

4

and we have two firm bids from two different companies. The concept we want to go with is this material you are looking at on the floor is not wood and is what is used in all athletic centers in open areas with equipment. Under the heavy weights you need something more durable. All in it is \$50,000 for removal of the counter, removal and replacement of flooring and new equipment. New flooring for the downstairs is about \$11,000. We would like to move forward on this with a not to exceed amount and bring the proposals back for board approval.