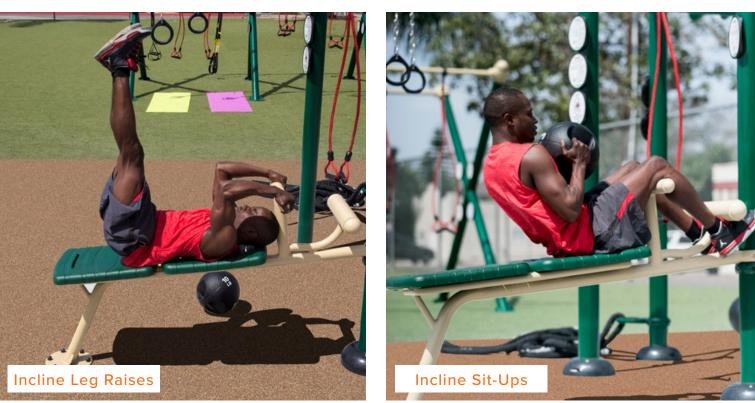

- Assisted Pull Ups
- Strengthens chest, shoulders, back muscles, upper, mid and lower abs, forearms, biceps, triceps, obliques
- Can be used by 6 people simultaneously
  - Incline Leg Raises
  - Incline Sit Ups
  - Leg/Knee Raises
  - Parallel Pull Ups

# This unit offers the following exercises:

Dips

**Assisted Squats** Chin/Pull-Ups Parallel Pull-Ups Leg/Knee Raises Assisted Pull-Ups Incline Leg Raises Incline Sit-Ups

# A Fall-Attenuating Surface is recommended for this unit.

9