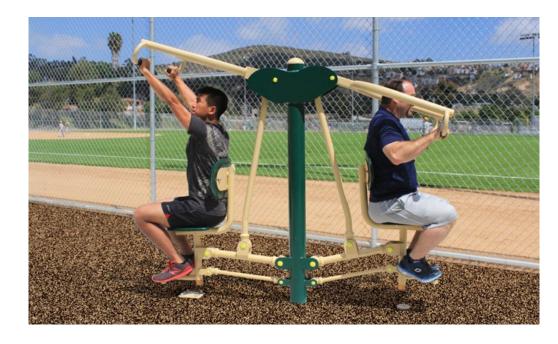

- Assisted Pull Ups
- Strengthens chest, shoulders, back muscles, upper, mid and lower abs, forearms, biceps, triceps, obliques
- Can be used by 6 people simultaneously
  - Incline Leg Raises
  - Incline Sit Ups
  - Leg/Knee Raises
  - Parallel Pull Ups

# This unit offers the following exercises:

Dips

**Assisted Squats** Chin/Pull-Ups Parallel Pull-Ups Leg/Knee Raises Assisted Pull-Ups Incline Leg Raises Incline Sit-Ups

# A Fall-Attenuating Surface is recommended for this unit.

9