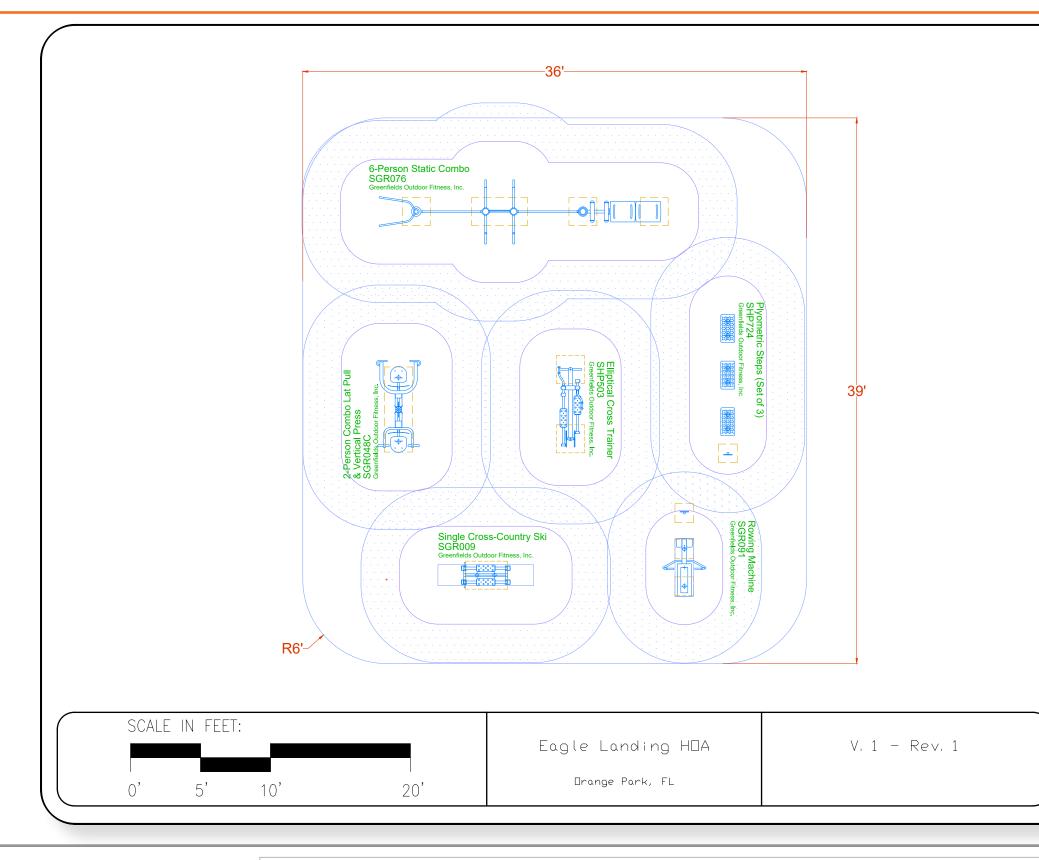

# Florida - Orange Park - Eagle Landing HOA **GREENFIELDS PROPOSED OUTDOOR FITNESS ZONE**

# Florida - Orange Park - Eagle Landing HOA **GREENFIELDS PROPOSED OUTDOOR FITNESS ZONE**

| _                                                                                                                   |                                                                                                                                                                                                                                                                                                                                                                                               |
|---------------------------------------------------------------------------------------------------------------------|-----------------------------------------------------------------------------------------------------------------------------------------------------------------------------------------------------------------------------------------------------------------------------------------------------------------------------------------------------------------------------------------------|
| Ċ                                                                                                                   | Greenfields                                                                                                                                                                                                                                                                                                                                                                                   |
| THIS DU<br>IS DESII<br>UNLESS<br>PLAN.                                                                              | TDOOR FITNESS EQUIPMENT<br>GNED FOR AGES 14 AND UP<br>OTHERWISE NOTED ON THE                                                                                                                                                                                                                                                                                                                  |
| IT IS TH<br>MANUFAC<br>FITNESS<br>ACCESSI<br>ASSUMIN<br>COMPLIA                                                     | HE DPINION OF THE<br>TURER THAT THIS OUTDOOR<br>AREA CONFORMS TO A. D. A.<br>BILITY STANDARDS,<br>G AN A. D. A. ACCESSIBLE<br>NT SURFACING IS USED.                                                                                                                                                                                                                                           |
| BASED D<br>AVAILAB<br>CONSTRU<br>INFORMA<br>DIMENSI<br>UTILITI<br>DRAINAG<br>DBTAINE<br>UTILIZE<br>PLEASE<br>PE THE | NCEPTUAL PLAN WAS CREATED<br>N THE INFORMATION<br>LE TO US. PRIDR TO<br>CTION, DETAILED SITE<br>TION INCLUDING SITE<br>ENS, TOPDGRAPHY, EXISTING<br>ES, SOIL CONDITIONS, AND<br>E SOLUTIONS SHOULD BE<br>D IN THE FINAL DESIGN.<br>VERIFY ALL THE DIMENSIONS<br>OUTDOOR FITNESS EQUIPMENT<br>IZE, DRIENTATION, AND<br>N OF ALL EXISTING<br>ES, EQUIPMENT, AND SITE<br>INGS PRIOR TO ORDERING. |
| FOR THE<br>SURFACI<br>PROJECT                                                                                       | NEED DF FALL-ATTENUATING<br>NG, PLEASE CONSULT YOUR<br>MANAGER.                                                                                                                                                                                                                                                                                                                               |
| TOTA<br>FEET                                                                                                        | L AREA IN SQUARE<br>DF SURFACING IS<br>1373 SQ FT                                                                                                                                                                                                                                                                                                                                             |
|                                                                                                                     |                                                                                                                                                                                                                                                                                                                                                                                               |
|                                                                                                                     |                                                                                                                                                                                                                                                                                                                                                                                               |
|                                                                                                                     | DESIGNED BY:<br>NM                                                                                                                                                                                                                                                                                                                                                                            |
| GREE                                                                                                                | COPYRIGHT 02/07/2023<br>NFIELDS DUTDDOR FITNESS, INC.<br>2617 M. VODLAND DR.<br>2617 M. VODLAND DR.<br>3-315-9037 FAX:866-308-9719                                                                                                                                                                                                                                                            |
|                                                                                                                     |                                                                                                                                                                                                                                                                                                                                                                                               |
| DATE                                                                                                                | DRAWING # INITIALS                                                                                                                                                                                                                                                                                                                                                                            |
|                                                                                                                     |                                                                                                                                                                                                                                                                                                                                                                                               |

# Florida - Orange Park - Eagle Landing HOA **GREENFIELDS PROPOSED OUTDOOR FITNESS ZONE**

**Elliptical Cross Trainer** SHP503

**Plyometric Steps (Set of 3)** SHP724

2-Person Combo Lat Pull & **Vertical Press** SGR048C

# Florida - Orange Park - Eagle Landing HOA **GREENFIELDS PROPOSED OUTDOOR FITNESS ZONE**

Single Cross-Country Ski SGR009

Rowing Machine SGR091