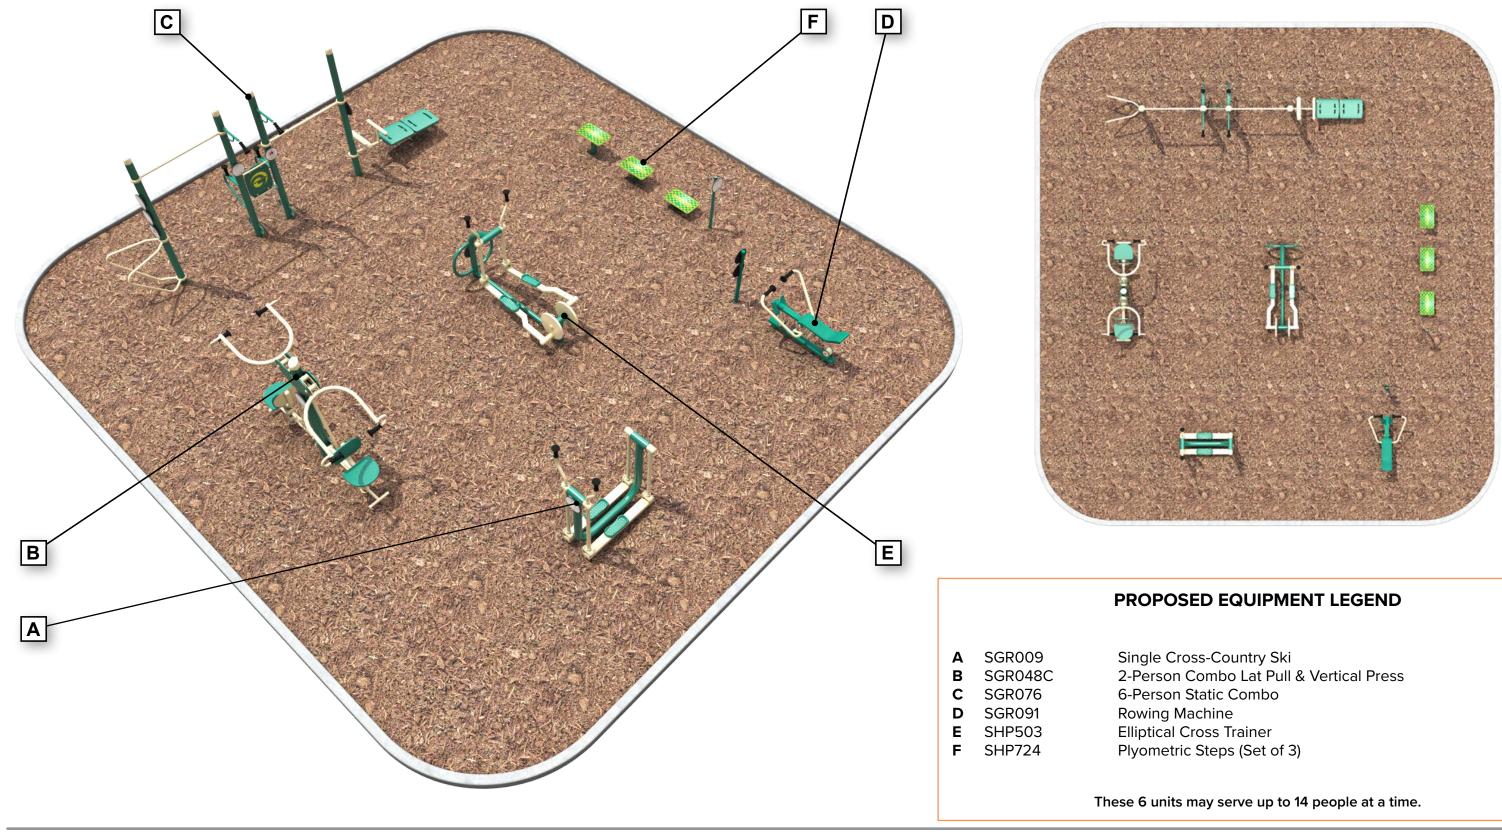

# Florida - Orange Park - Eagle Landing HOA **GREENFIELDS PROPOSED OUTDOOR FITNESS ZONE**

**Elliptical Cross Trainer** SHP503

**Plyometric Steps (Set of 3)** SHP724

2-Person Combo Lat Pull & **Vertical Press** SGR048C

# Florida - Orange Park - Eagle Landing HOA **GREENFIELDS PROPOSED OUTDOOR FITNESS ZONE**

Single Cross-Country Ski SGR009

Rowing Machine SGR091