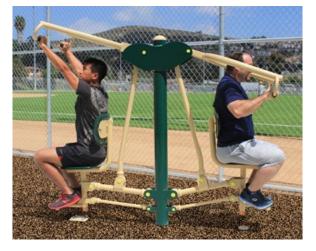

- Assisted Pull Ups
- Strengthens chest, shoulders, back muscles, upper, mid and lower abs, forearms, biceps, triceps, obliques
- Can be used by 6 people simultaneously
  - Incline Leg Raises
  - Incline Sit Ups
  - Leg/Knee Raises
  - Parallel Pull Ups

# This unit offers the following exercises:

Dips

**Assisted Squats** Chin/Pull-Ups Parallel Pull-Ups Leg/Knee Raises Assisted Pull-Ups Incline Leg Raises Incline Sit-Ups

# A Fall-Attenuating Surface is recommended for this unit.

9