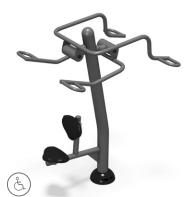

# Florida - Orange Park - Eagle Landing HOA **GREENFIELDS PROPOSED OUTDOOR FITNESS ZONE**

**Elliptical Cross Trainer** SHP503

**Plyometric Steps (Set of 3)** SHP724

2-Person Combo Lat Pull & **Vertical Press** SGR048C