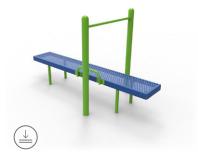

Mr. Payton stated we discussed as a board adding some fitness stations at the lake park in the back of the neighborhood and Matt got quotes that are expensive. We have brochures for the board members to look through, for the look and price range we would like to be at. We will talk about it next month.