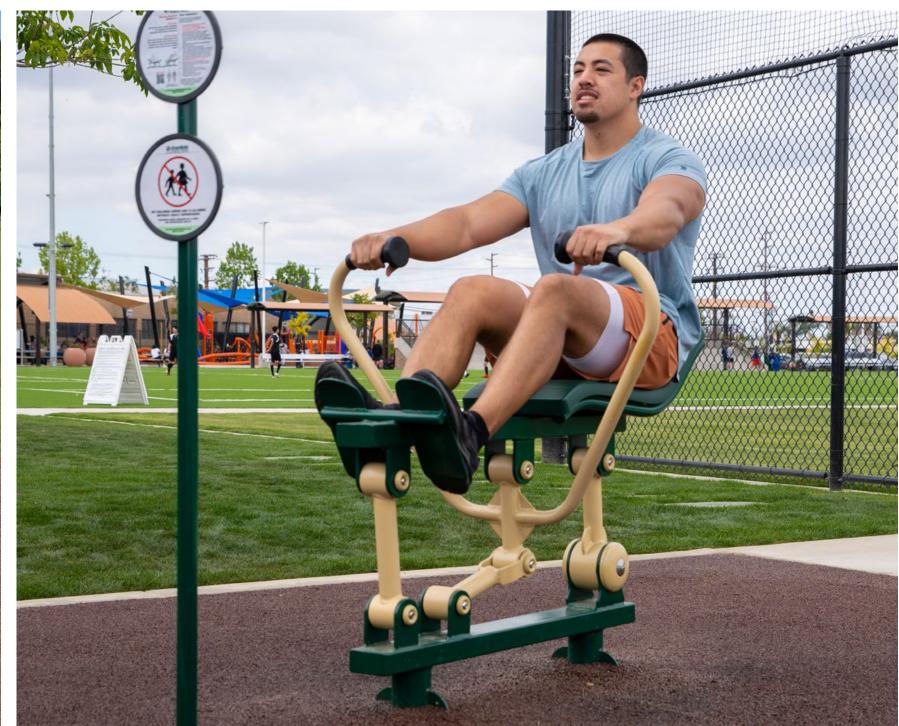

Mr. Payton stated we discussed as a board adding some fitness stations at the lake park in the back of the neighborhood and Matt got quotes that are expensive. We have brochures for the board members to look through, for the look and price range we would like to be at. We will talk about it next month.

- Assisted Pull Ups
- Strengthens chest, shoulders, back muscles, upper, mid and lower abs, forearms, biceps, triceps, obliques
- Can be used by 6 people simultaneously
  - Incline Leg Raises
  - Incline Sit Ups
  - Leg/Knee Raises
  - Parallel Pull Ups

# This unit offers the following exercises:

Dips

**Assisted Squats** Chin/Pull-Ups Parallel Pull-Ups Leg/Knee Raises Assisted Pull-Ups Incline Leg Raises Incline Sit-Ups