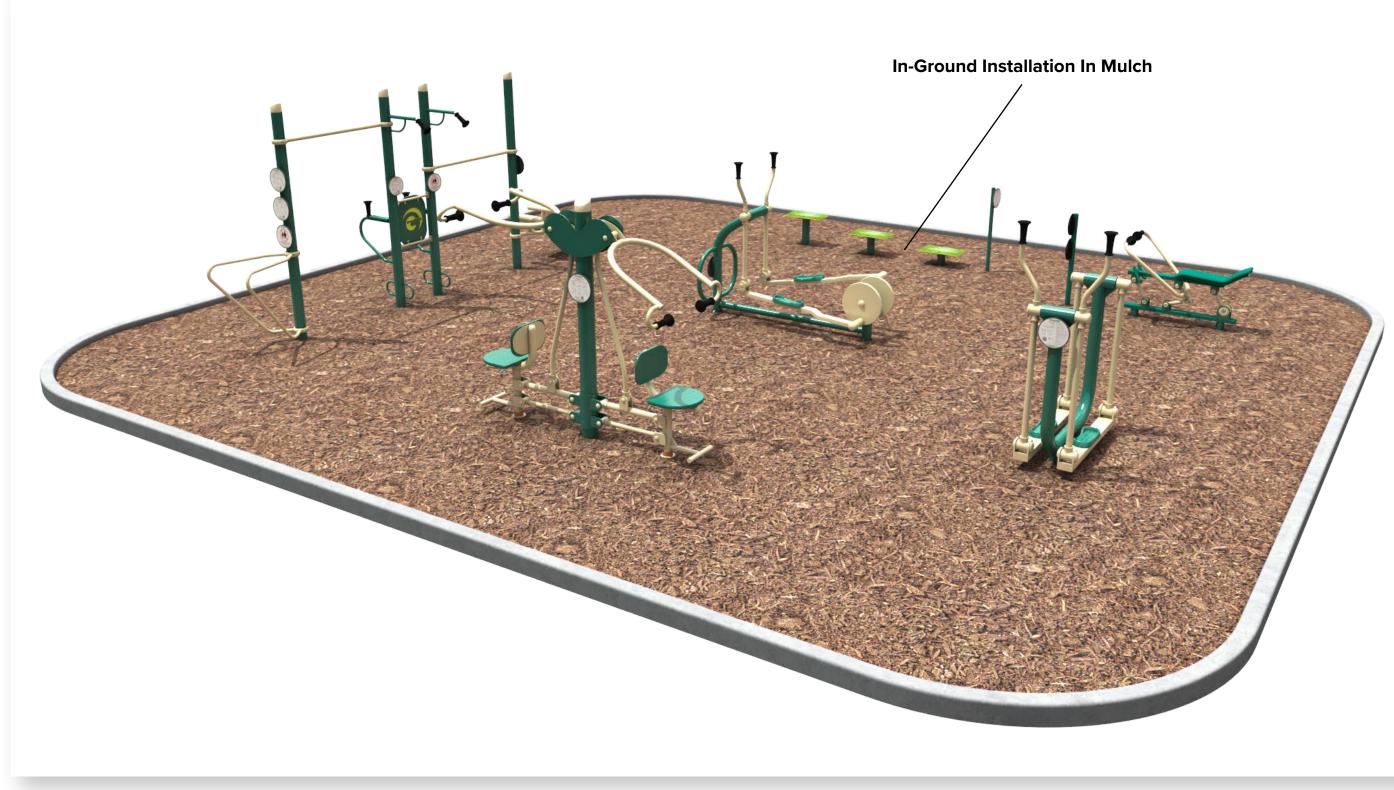

#### INSTALLATION

Greenfields' equipment is constructed from heavy steel pipes and is subject to heavy forces and torgues when in use as intended. Extra care must be taken to ensure that the equipment is securely installed so that it can be safely enjoyed for years to come. There are two methods of installation for the equipment:

 Surface mount installation with posts bolted to a reinforced concrete slab a minimum of 6"-8" thick (please refer to Installation Instructions & Video for detailed guidelines)

• Permanent in-ground installation in which the equipment post extensions are placed in concrete footings and use provided rebar pegs (please refer to Installation Instructions & Video for detailed guidelines)