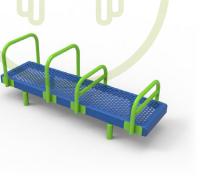

Mr. Payton stated we discussed as a board adding some fitness stations at the lake park in the back of the neighborhood and Matt got quotes that are expensive. We have brochures for the board members to look through, for the look and price range we would like to be at. We will talk about it next month.