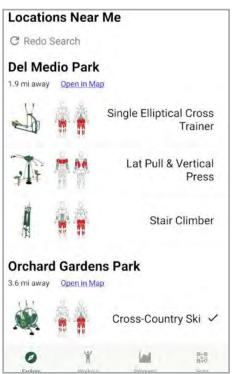

r of th











VERSION1 REV1 - 2023-02-07

### GREENFIELDS PROPOSED OUTDOOR FITNESS ZONE

## Unit labels feature safety guidelines, exercise instructions and more!



ADA Label included on units from Greenfields' Signature Accessible™ line





VERSION1 REV1 - 2023-02-07

GREENFIELDS PROPOSED OUTDOOR FITNESS ZONE

## The GREENFIELDS OUTDOOR FITNESS APP

Greenfields is excited to announce the launch of our exclusive, just-released APP! The Greenfields App is the perfect companion to our multigenerational outdoor gyms, giving users the ability to search for gyms near their location, explore exercises available on Greenfields units, create workouts, and log their progress.

Now available on iOS and Android.



greenfieldsfitness.com/app-download/

## **EXPLORE** search for gyms near you





## WORKOUT customize your routine

**Activity History** 





## SCAN quickly find videos & more







VERSION1 REV1 - 2023-02-07

### GREENFIELDS PROPOSED OUTDOOR FITNESS ZONE

#### General Installation Instructions: In-Ground Embedded Footings





Video Demo:

https://gfoutdoorfitness.com/in-ground-installation/

The following information for contractors, maintenance personnel and supervisory staff will help ensure an accurate, safe and problem-free installation.



#### SUGGESTED MATERIALS

Please be advised that the use of decomposed granite surfacing (DG) is known to accelerate normal wear & tear of footrests.

- 2x4s: approximately four, 8' to 10' lengths per unit.
- All-Thread: 3/8" to 1/2", cut in 1' lengths, two pieces per embedded pipe.
- Nuts & Washers: to fit all-thread,