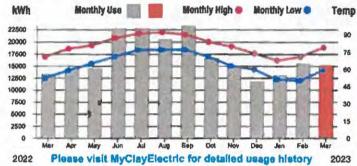

ible for the current Capital Credits refund, you will find the refund posted as a credit on this bill.

If you have multiple accounts under the same membership, the credit will appear on your membership account.



Service Address: 3979 EAGLE LANDING PKWY ATHLETIC CLUB

| Rate Schedule Description | Meter No.      | Mater No. Reading Dates |          | Readings |         | Multiplier   | kWh Usage |
|---------------------------|----------------|-------------------------|----------|----------|---------|--------------|-----------|
| mais soliedas pesanpuoli  | Mind the Life? | From                    | To       | Previous | Present | named state. | wan neade |
| GENERAL SERVICE DEMAND    | 152192772      | 02/04/23                | 03/06/23 | 9120     | 9309    | 80           | 15,120    |



| Curre                            | ent Service Detail  |            |
|----------------------------------|---------------------|------------|
| Access Charge                    |                     | \$80.00    |
| Energy Charge                    | 15,120 kWh @ 0.0600 | \$907.20   |
| Power Cost Adjustment            | 15,120 kWh @ 0.0465 | \$703.08   |
| Demand Charge                    | 110.560 KW @ 4.3500 | \$480.94   |
| FLA Gross Receipts Tax           |                     | \$55.64    |
| Florida State Sales Tax          |                     | \$154.77   |
| Clay County Sales Tax            |                     | \$33.40    |
| Clay Co Public Ser Utility Ta    | DX .                | \$58.29    |
| Operation Round Up               |                     | \$0.68     |
| <b>T