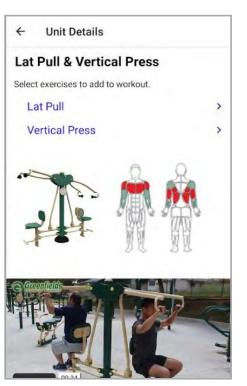

of th











VERSION1 REV1 - 2023-02-07

### GREENFIELDS PROPOSED OUTDOOR FITNESS ZONE

## Unit labels feature safety guidelines, exercise instructions and more!



ADA Label included on units from Greenfields' Signature Accessible™ line





VERSION1 REV1 - 2023-02-07

GREENFIELDS PROPOSED OUTDOOR FITNESS ZONE

## The GREENFIELDS OUTDOOR FITNESS APP

Greenfields is excited to announce the launch of our exclusive, just-released APP! The Greenfields App is the perfect companion to our multigenerational outdoor gyms, giving users the ability to search for gyms near their location, explore exercises available on Greenfields units, create workouts, and log their progress.

Now available on iOS and Android.



greenfieldsfitness.com/app-download/

## **EXPLORE** search for gyms near you





## WORKOUT customize your routine

**Activity History** 





## SCAN quickly find videos & more







VERSION1 REV1 - 2023-02-07

### GREENFIELDS PROPOSED OUTDOOR FITNESS ZONE

#### General Installation Instructions: In-Ground Embedded Footings





Video Demo:

https://gfoutdoorfitness.com/in-ground-installation/

The following information for contractors, maintenance personnel and supervisory staff will help ensure an accurate, safe and problem-free installation.



#### SUGGESTED MATERIALS

Please be advised that the use of decomposed granite surfacing (DG) is known to accelerate normal wear & tear of footrests.

- 2x4s: approximately four, 8' to 10' lengths per unit.
- All-Thread: 3/8" to 1/2", cut in 1' lengths, two pieces per embedded pipe.
- Nuts & Washers: to fit all-thread, fo