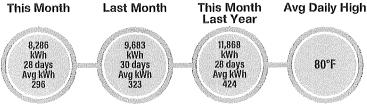

| 8,286 kWh |                                         | \$673.65     |
| Power Cost Adjustment          | 8,286 kWh | @ 0.0465                                | \$385.30     |
| FLA Gross Receipts Tax         |           |                                         | \$27.83      |
| Florida State Sales Tax        |           |                                         | \$77.41      |
| Clay County Sales Tax          |           |                                         | \$16.71      |
| Clay Co Public Ser Utility Tax |           |                                         | \$27.79      |
| Operation Round Up             |           |                                         | \$0.84       |
| Total Current Charges for this | Location  |                                         | \$1,236.53   |



KEEP SEND

Billings not paid in full will incur a late charge of \$5.00 or 5% of the delinquent amount (whichever is greater) that will be added to your account.



PO Box 308 Keystone Heights, FL 32656-0308

**PAY YOUR BILL 24/7** 

ONLINE: Check or credit/debit card at ClayElectric.com or download the mobile app.



5585 1 MB 0.531 EAGLE LANDING LIMITED PARTNSP 5385 N NOB HILL RD SUNRISE FL 33351-4761 5 5585 C-21

| Annual Commence of the Commenc |
|------------------------------------------------------------------------------------------------------------------------------------------------------------------------------------------------------------------------------------------------------------------------------------------------------------------------------------------------------