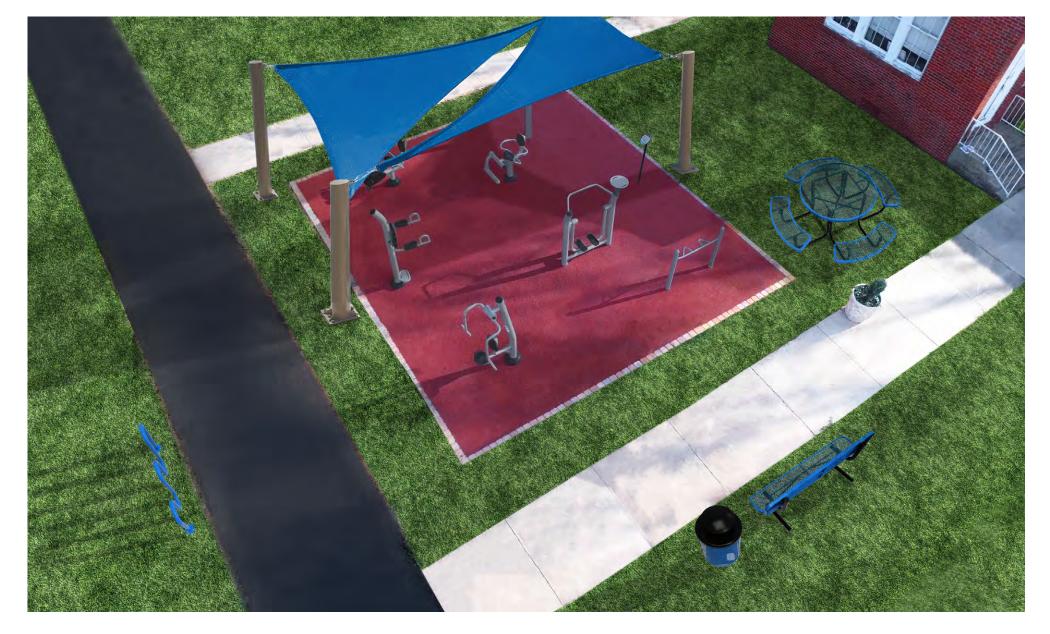

#### D. Outdoor Fitness Stations

This item tabled.

#### A. General Manager - Report

Mr. Hahn stated Matt was working on the cost of pickleball courts and to expand the courts and get at least 6 permanent pickleball courts is between \$250,000 and \$300,000 and we will continue looking into that.