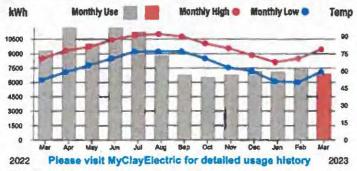

|
| Payment Received 02/2    | 2/23 -\$1,137.00              |
| Capital Credit Refund    | -\$487.72                     |
| Balance Forward          | -\$487.72                     |
|                          |                               |

\$1,031.72

Service Address: 2005 EAGLE LANDING DEWY DOOL DUMP HOUSE

| Rate Schedule Description  | Meter No. | Readin   | g Oates  | Read     | dings   | Multiplier       | kWh Usage  |
|----------------------------|-----------|----------|----------|----------|---------|------------------|------------|
|                            |           | From     | 70       | Previous | Present | Marrie of Street | WALL menda |
| GENERAL SERVICE-NON DEMAND | 152192769 | 02/04/23 | 03/06/23 | 10931    | 11103   | 40               | 6,880      |



| Curre                          | ent Service Detail                       |            |
|--------------------------------|------------------------------------------|------------|
| Access Charge                  | V 15 11 P 1 V 15 V 15 V 15 V 15 V 15 V 1 | \$27.00    |
| Energy Charge                  | 6,880 kWh @ 0.0813                       | \$559.34   |
| Power Cost Adjustment          | 6,880 kWh @ 0.0465                       | \$319.92   |
| FLA Gross Receipts Tax         |                                          | \$23.23    |
| Florida State Sales Tax        |                                          | \$64.60    |
| Clay County Sales Tax          |                                          | \$13.94    |
| Clay Co Public Ser Utility Tax | ×