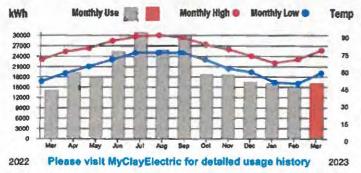

|
| Current Bill Due Date:        | 03/28/2023         |
| Previous Balance              | \$2,175.00         |
| Payment Received 02/22        | /23 -\$2,175.00    |
| Balance Forward               | \$0.00             |
| <b>Current Charges Due 03</b> | /28/23 \$2,235.00  |

Service Address: 3975 EAGLE LANDING PKWY RESIDENTS CLUB

| Rate Schedula Description  | Meter No. | Readin   | g Dates  | Read     | ilngs   | Multiplier   | kWh Usage   |
|----------------------------|-----------|----------|----------|----------|---------|--------------|-------------|
| nate objecting pastubility | MATERIAL. | From     | To       | Previous | Present | MITTERSTANCE | KWIII Daage |
| GENERAL SERVICE DEMAND     | 152192770 | 02/04/23 | 03/06/23 | 11321    | 11522   | 80           | 16,080      |



| Curre                                                                                                   | ent Service Detail                                               |                                                        |
|---------------------------------------------------------------------------------------------------------|------------------------------------------------------------------|--------------------------------------------------------|
| Access Charge<br>Energy Charge<br>Power Cost Adjustment<br>Demand Charge<br>FLA Gross Receipts Tax      | 16,080 kWh @ 0.0600<br>16,080 kWh @ 0.0465<br>39.760 KW @ 4.3500 | \$80.00<br>\$964.80<br>\$747.72<br>\$172.96<br>\$50.37 |
| Florida State Sales Tax<br>Clay County Sales Tax<br>Clay Co Public Ser Utility Ta<br>Operation Round