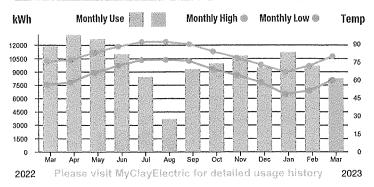

ward** 

\$1,236.53

MAR 20 2000

Current Charges Due 04/03/23

### **Important Messages**

If you are eligible for the current Capital Credits refund, you will find the refund posted as a credit on this bill.

If you have multiple accounts under the same membership, the credit will appear on your membership account.

Service Address: # 1 - 3935 EAGLE LANDING WATERFALL & LIGHTS

| Rate Schedule Description  | Meter No. | Readin<br>From | g Dates<br>To | Reac<br>Previous | lings<br>Present | Multiplier | kWh Usage |
|----------------------------|-----------|----------------|---------------|------------------|------------------|------------|-----------|
| GENERAL SERVICE-NON DEMAND | 152191563 | 02/10/23       | 03/10/23      | 35367            | 43653            | 1          | 8,286     |



| Current                        | Service   | Detail                                  | 1956<br>1956 |
|--------------------------------|-----------|-----------------------------------------|--------------|
| Access Charge                  |           | 000000000000000000000000000000000000000 | \$27.00      |
| Energy Charge                  | 8,286 kWh |                                         | \$673.65     |
| Power Cost Adjustment          | 8,286 kWh | @ 0.0465                                | \$385.30     |
| FLA Gross Receipts Tax         |           |                                         | \$27.83      |
| Florida State Sales Tax        |           |                                         | \$77.41      |
| Clay County Sales Tax          |           |