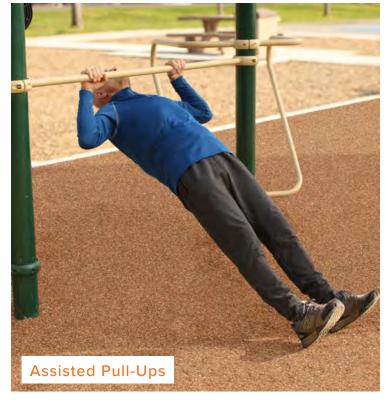

e SGR091





VERSION1 REV1 - 2023-02-07

### GREENFIELDS PROPOSED OUTDOOR FITNESS ZONE





Target muscles
Secondary muscles

- Strengthens chest, shoulders, back muscles, upper, mid and lower abs, forearms, biceps, triceps, obliques
- Can be used by 6 people simultaneously

#### **Exercise stations:**

- Dips
- Assisted Squats
- Assisted Pull Ups
- Chin/Pull Ups
- Incline Leg Raises
- Incline Sit Ups
- Leg/Knee Raises
- Parallel Pull Ups

#### This unit offers the following exercises:

- 1. Dips
- 2. Assisted Squats
- 3. Chin/Pull-Ups
- 4. Parallel Pull-Ups
- 5. Leg/Knee Raises
- 6. Assisted Pull-Ups
- 7. Incline Leg Raises
- 8. Incline Sit-Ups

A Fall-Attenuating Surface is recommended for this unit.



VERSION1 REV1 - 2023-02-07

## GREENFIELDS PROPOSED OUTDOOR FITNESS ZONE



















VERSION1 REV1 - 2023-02-07

### GREENFIELDS PROPOSED OUTDOOR FITNESS ZONE



## **CUSTOMIZED ANNOUNCEMENT BOARD** *SGR105*

This announcement board can be used to:

- State safety guidelines
- Acknowledge project donors/sponsors
- · Encourage healthy lifestyle choices
- Provide sample workouts

Customization available at no charge (text, logos, etc.)



For your safety, we ask you to comply with the following:

- You assume all risk and responsibility for use of the exercise equipment at this facility
- You must be at least 14 years old to use this equipment.
- Parents/Guardians: To avoid injuries, do not let your underage
- 4 Consult your physician prior to starting any physical fitness
- 5 The City of Coral Gables does not provide any supervision for the
- use of the equipment.