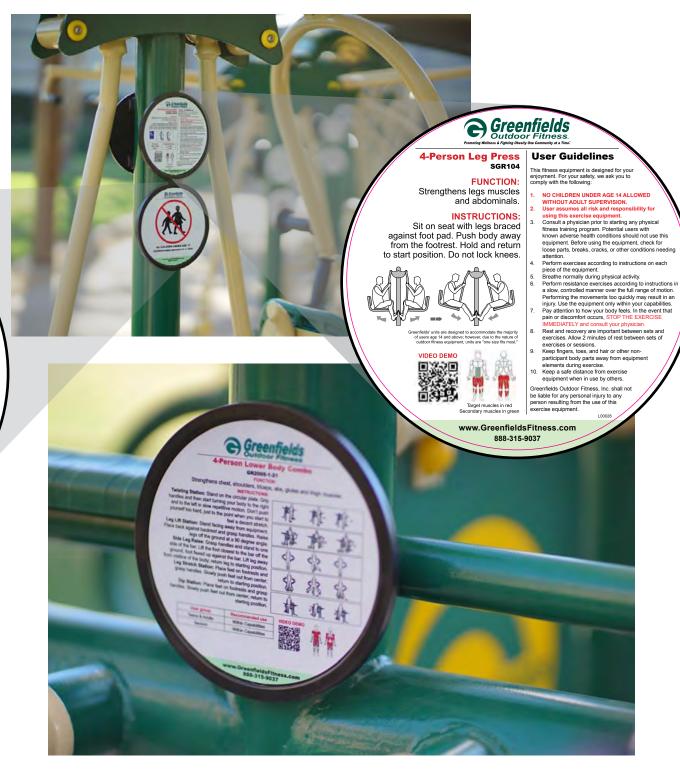

lly during physical activity.
- Perform resistance exercises according to instructions in a slo controlled manner over the full range of motion. Performing the property to a public may require the application.
- 11 During exercise, pay attention to how your body feels. If pain or discomfort occurs, STOP THE EXERCISE IMMEDIATELY.
- 12 Rest and recovery are important between sets and exercise
- 13 Keep a safe distance from exercise equipment when

The City of Detroit shall not be liable for any personal injury to any personal tribute for the supplier of th











VERSION1 REV1 - 2023-02-07

### GREENFIELDS PROPOSED OUTDOOR FITNESS ZONE

## Unit labels feature safety guidelines, exercise instructions and more!



ADA Label included on units from Greenfields' Signature Accessible™ line





VERSION1 REV1 - 2023-02-07

GREENFIELDS PROPOSED OUTDOOR FITNESS ZONE

## The GREENFIELDS OUTDOOR FITNESS APP

Greenfields is excited to announce the launch of our exclusive, just-released APP! The Greenfields App is the perfect companion to our multigenerational outdoor gyms, giving users the ability to search for gyms near their location, explore exercises available on Greenfields units, create workouts, and log their progress.

Now available on iOS and Android.



greenfieldsfitness.com/app-download/

## **EXPLORE** search for gyms near you





## WORKOUT customize your routine

**Activity History** 





## SCAN quickly find videos & more







VERSION1 REV1 - 2023-02-07

### GREENFIELDS PROPOSED OUTDOOR FITNESS ZONE

#### General Installation Instructions: In-Ground Embedded Footi