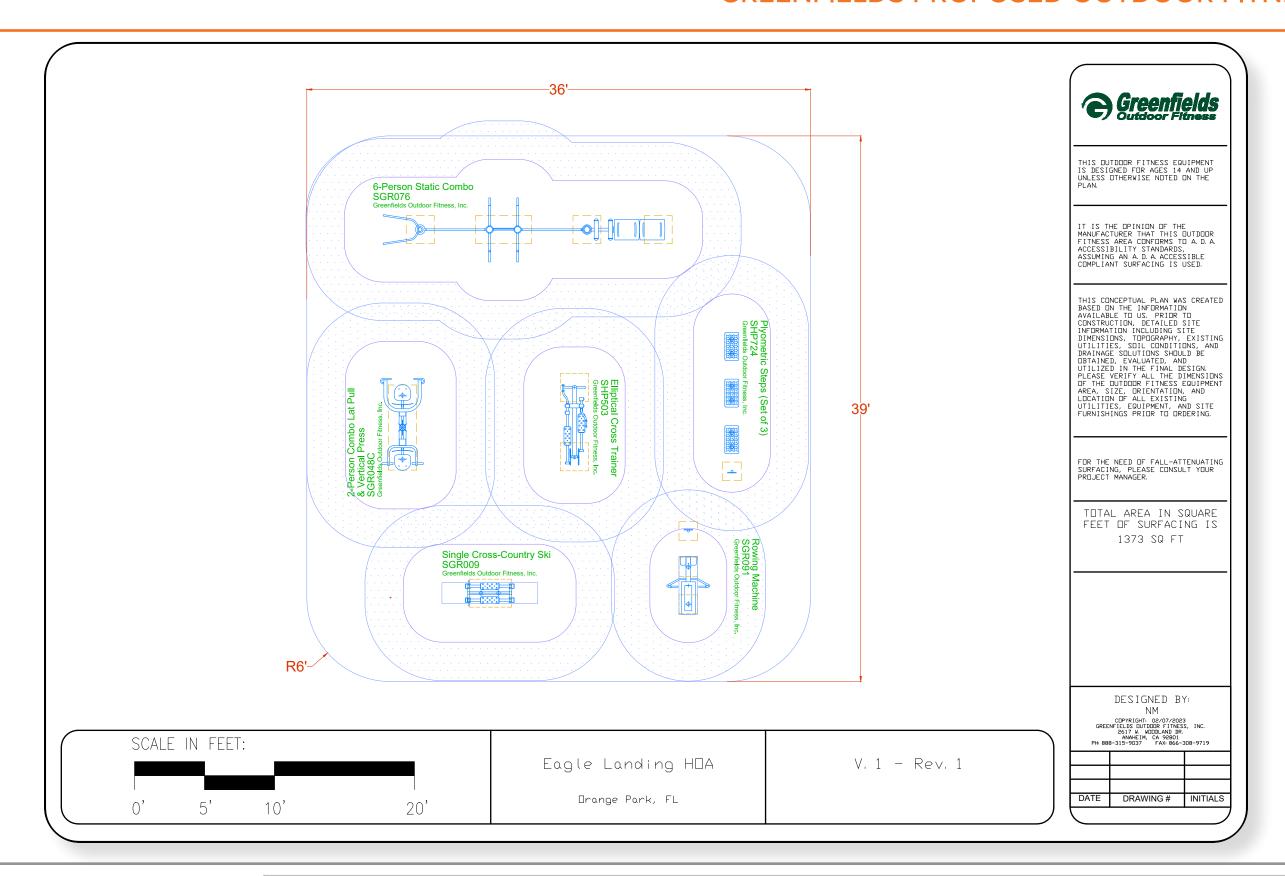

* 

PROJECT LAYOUT

**UNIT DETAILS** 7-10

> 11-12 SIGNAGE

**INSTALLATION & MAINTENANCE** 14-15

> WARRANTY 16

Introducing the **GREENFIELDS OUTDOOR FITNESS** APP!

see page 13 for details





VERSION1 REV1 - 2023-02-07

GREENFIELDS PROPOSED OUTDOOR FITNESS ZONE





VERSION1 REV1 - 2023-02-07

GREENFIELDS PROPOSED OUTDOOR FITNESS ZONE





VERSION1 REV1 - 2023-02-07

## GREENFIELDS PROPOSED OUTDOOR FITNESS ZONE





#### PROPOSED EQUIPMENT LEGEND

Single Cross-Country Ski SGR009

SGR048C 2-Person Combo Lat Pull & Vertical Press

6-Person Static Combo

SGR076 SGR091 **Rowing Machine** 

SHP503 **Elliptical Cross Trainer** 

SHP724 Plyometric Steps (Set of 3)

These 6 units may serve up to 14 people at a time.



VERSION1 REV1 - 2023-02-07

### GREENFIELDS PROPOSED OUTDOOR FITNESS ZONE





VERSION1 REV1 - 2023-02-07

## GREENFIELDS PROPOSED OUTDOOR FITNESS ZONE

Elliptical Cross Trainer SHP503



**Plyometric Steps (Set of 3)** *SHP724* 



**2-Person Combo Lat Pull & Vertical Press** *SGR048C* 





VERSION1 REV1 - 2023-02-07

## GREENFIELDS PROPOSED OUTDOOR FITNESS ZONE

**Single Cross-Country Ski** *SGR009* 



Rowing Machine SGR091





VERSION1 REV1 - 2023-02-07

### GREENFIELDS PROPOSED OUTDOOR FITNESS ZONE





Target muscles
Secondary muscles

- Strengthens chest, shoulders, back muscles, upper, mid and lower abs, forearms, biceps, triceps, obliques
- Can be used by 6 people simultaneously

#### **Exercise stations:**

- Dips
- Assisted Squats
- Assisted Pull Ups
- Chin/Pull Ups
- Incline Leg Raises
- Incline Sit Ups
- Leg/Knee Raises
- Parallel Pull Ups

#### Th