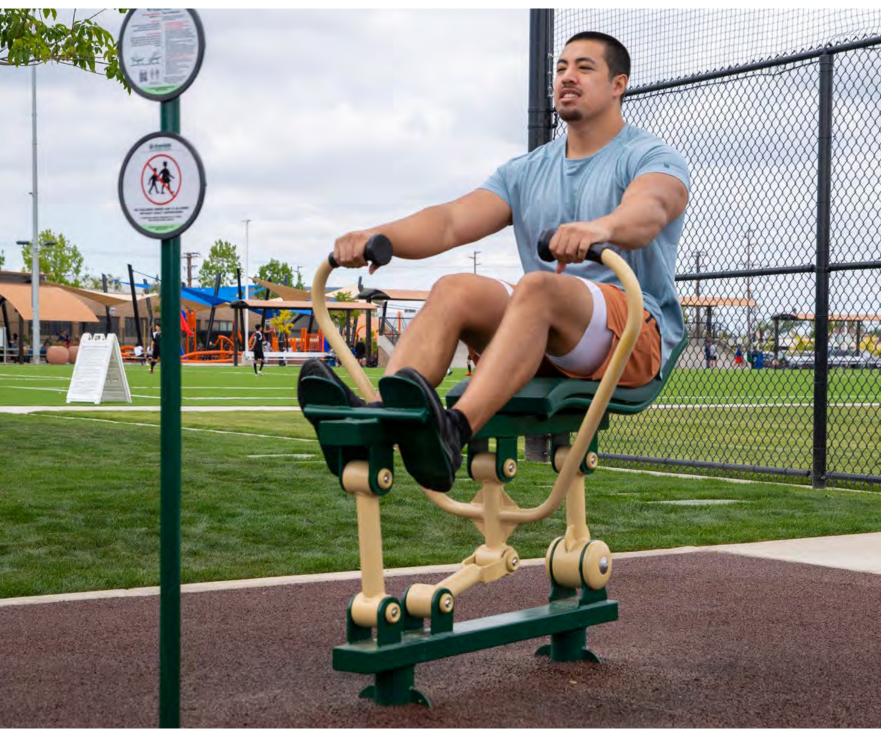

1 - 2023-02-07

## GREENFIELDS PROPOSED OUTDOOR FITNESS ZONE





#### PROPOSED EQUIPMENT LEGEND

Single Cross-Country Ski SGR009

SGR048C 2-Person Combo Lat Pull & Vertical Press

6-Person Static Combo

SGR076 SGR091 **Rowing Machine** 

SHP503 **Elliptical Cross Trainer** 

SHP724 Plyometric Steps (Set of 3)

These 6 units may serve up to 14 people at a time.



VERSION1 REV1 - 2023-02-07

### GREENFIELDS PROPOSED OUTDOOR FITNESS ZONE





VERSION1 REV1 - 2023-02-07

## GREENFIELDS PROPOSED OUTDOOR FITNESS ZONE

Elliptical Cross Trainer SHP503



**Plyometric Steps (Set of 3)** *SHP724* 



**2-Person Combo Lat Pull & Vertical Press** *SGR048C* 





VERSION1 REV1 - 2023-02-07

## GREENFIELDS PROPOSED OUTDOOR FITNESS ZONE

**Single Cross-Country Ski** *SGR009* 



Rowing Machine SGR091





VERSION1 REV1 - 2023-02-07

### GREENFIELDS PROPOSED OUTDOOR FITNESS ZONE





Target muscles
Secondary muscles

- Strengthens chest, shoulders, back muscles, upper, mid and lower abs, forearms, biceps, triceps, obliques
- Can be used by 6 people simultaneously

#### **Exercise stations:**

- Dips
- Assisted Squats
- Assisted Pull Ups
- Chin/Pull Ups
- Incline Leg Raises
- Incline Sit Ups
- Leg/Knee Raises
- Parallel Pull Ups

#### This unit offers the following exercises:

- 1. Dips
- 2. Assisted Squats
- 3. Chin/Pull-Ups
- 4. Parallel Pull-Ups
- 5. Leg/Knee Raises
- 6. Assisted Pull-Ups
- 7. Incline Leg Raises
- 8. Incline Sit-Ups

A Fall-Attenuating Surface is recommended for this unit.



VERSION1 REV1 - 2023-02-07

## GREENFIELDS PROPOSED OUTDOOR FITNESS ZONE



















VE