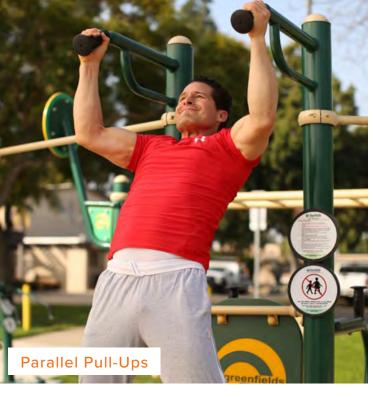

chine SGR091





VERSION1 REV1 - 2023-02-07

### GREENFIELDS PROPOSED OUTDOOR FITNESS ZONE





Target muscles
Secondary muscles

- Strengthens chest, shoulders, back muscles, upper, mid and lower abs, forearms, biceps, triceps, obliques
- Can be used by 6 people simultaneously

#### **Exercise stations:**

- Dips
- Assisted Squats
- Assisted Pull Ups
- Chin/Pull Ups
- Incline Leg Raises
- Incline Sit Ups
- Leg/Knee Raises
- Parallel Pull Ups

#### This unit offers the following exercises:

- 1. Dips
- 2. Assisted Squats
- 3. Chin/Pull-Ups
- 4. Parallel Pull-Ups
- 5. Leg/Knee Raises
- 6. Assisted Pull-Ups
- 7. Incline Leg Raises
- 8. Incline Sit-Ups

A Fall-Attenuating Surface is recommended for this unit.



VERSION1 REV1 - 2023-02-07

## GREENFIELDS PROPOSED OUTDOOR FITNESS ZONE



















VERSION1 REV1 - 2023-02-07

### GREENFIELDS PROPOSED OUTDOOR FITNESS ZONE



## **CUSTOMIZED ANNOUNCEMENT BOARD** *SGR105*

This announcement board can be used to:

- State safety guidelines
- Acknowledge project donors/sponsors
- · Encourage healthy lifestyle choices
- Provide sample workouts

Customization available at no charge (text, logos, etc.)



For your safety, we ask you to comply with the following:

- You assume all risk and responsibility for use of the exercise equipment at this facility
- You must be at least 14 years old to use this equipment.
- Parents/Guardians: To avoid injuries, do not let your underage
- 4 Consult your physician prior to starting any physical fitness
- 5 The City of Coral Gables does not provide any supervision for the
- use of the equipmen