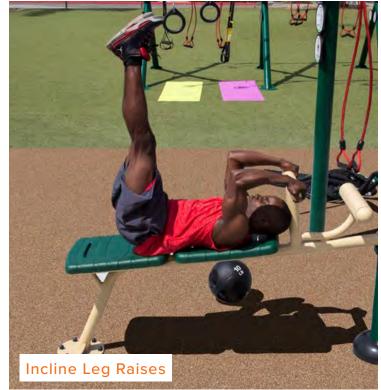

SGR091





VERSION1 REV1 - 2023-02-07

### GREENFIELDS PROPOSED OUTDOOR FITNESS ZONE





Target muscles
Secondary muscles

- Strengthens chest, shoulders, back muscles, upper, mid and lower abs, forearms, biceps, triceps, obliques
- Can be used by 6 people simultaneously

#### **Exercise stations:**

- Dips
- Assisted Squats
- Assisted Pull Ups
- Chin/Pull Ups
- Incline Leg Raises
- Incline Sit Ups
- Leg/Knee Raises
- Parallel Pull Ups

#### This unit offers the following exercises:

- 1. Dips
- 2. Assisted Squats
- 3. Chin/Pull-Ups
- 4. Parallel Pull-Ups
- 5. Leg/Knee Raises
- 6. Assisted Pull-Ups
- 7. Incline Leg Raises
- 8. Incline Sit-Ups

A Fall-Attenuating Surface is recommended for this unit.



VERSION1 REV1 - 2023-02-07

## GREENFIELDS PROPOSED OUTDOOR FITNESS ZONE



















VERSION1 REV1 - 2023-02-07

### GREENFIELDS PROPOSED OUTDOOR FITNESS ZONE



## **CUSTOMIZED ANNOUNCEMENT BOARD** *SGR105*

This announcement board can be used to:

- State safety guidelines
- Acknowledge project donors/sponsors
- · Encourage healthy lifestyle choices
- Provide sample workouts

Customization available at no charge (text, logos, etc.)



For your safety, we ask you to comply with the following:

- You assume all risk and responsibility for use of the exercise equipment at this facility
- You must be at least 14 years old to use this equipment.
- Parents/Guardians: To avoid injuries, do not let your underage
- 4 Consult your physician prior to starting any physical fitness
- 5 The City of Coral Gables does not provide any supervision for the
- use of the equipment.