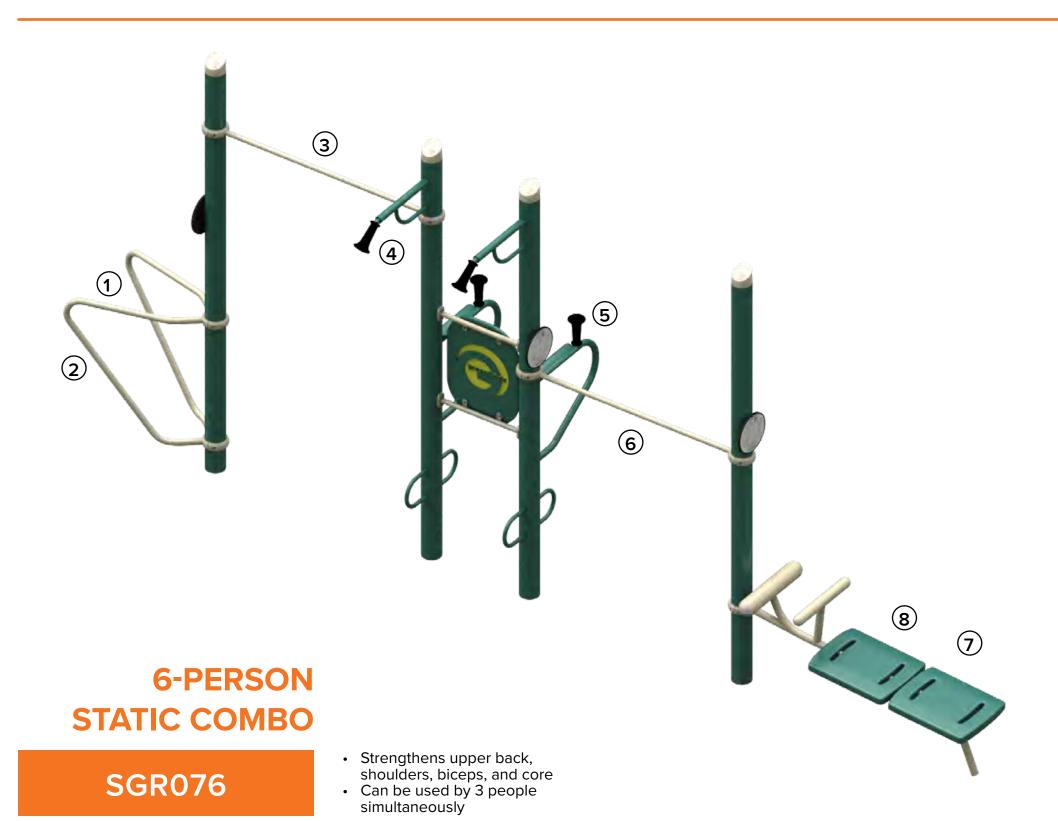

EQUIPMENT LEGEND

Single Cross-Country Ski SGR009

SGR048C 2-Person Combo Lat Pull & Vertical Press

6-Person Static Combo

SGR076 SGR091 **Rowing Machine** 

SHP503 **Elliptical Cross Trainer** 

SHP724 Plyometric Steps (Set of 3)

These 6 units may serve up to 14 people at a time.



VERSION1 REV1 - 2023-02-07

### GREENFIELDS PROPOSED OUTDOOR FITNESS ZONE





VERSION1 REV1 - 2023-02-07

## GREENFIELDS PROPOSED OUTDOOR FITNESS ZONE

Elliptical Cross Trainer SHP503



**Plyometric Steps (Set of 3)** *SHP724* 



**2-Person Combo Lat Pull & Vertical Press** *SGR048C* 





VERSION1 REV1 - 2023-02-07

## GREENFIELDS PROPOSED OUTDOOR FITNESS ZONE

**Single Cross-Country Ski** *SGR009* 



Rowing Machine SGR091





VERSION1 REV1 - 2023-02-07

### GREENFIELDS PROPOSED OUTDOOR FITNESS ZONE





Target muscles
Secondary muscles

- Strengthens chest, shoulders, back muscles, upper, mid and lower abs, forearms, biceps, triceps, obliques
- Can be used by 6 people simultaneously

#### **Exercise stations:**

- Dips
- Assisted Squats
- Assisted Pull Ups
- Chin/Pull Ups
- Incline Leg Raises
- Incline Sit Ups
- Leg/Knee Raises
- Parallel Pull Ups

#### This unit offers the following exercises:

- 1. Dips
- 2. Assisted Squats
- 3. Chin/Pull-Ups
- 4. Parallel Pull-Ups
- 5. Leg/Knee Raises
- 6. Assisted Pull-Ups
- 7. Incline Leg Raises
- 8. Incline Sit-Ups

A Fall-Attenuating Surface is recommended for this unit.



VERSION1 REV1 - 2023-02-07

## GREENFIELDS PROPOSED OUTDOOR FITNESS ZONE



















VERSION1 REV1 - 2023-02-07

### GREENFIELDS PROPOSED OUTDOOR FITNESS ZONE



## *