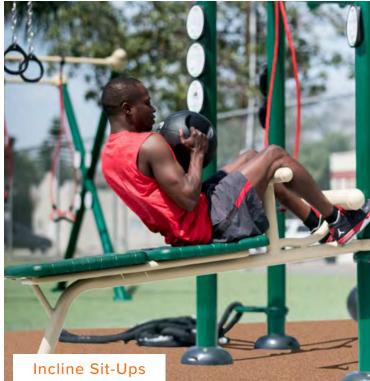

R091





VERSION1 REV1 - 2023-02-07

### GREENFIELDS PROPOSED OUTDOOR FITNESS ZONE





Target muscles
Secondary muscles

- Strengthens chest, shoulders, back muscles, upper, mid and lower abs, forearms, biceps, triceps, obliques
- Can be used by 6 people simultaneously

#### **Exercise stations:**

- Dips
- Assisted Squats
- Assisted Pull Ups
- Chin/Pull Ups
- Incline Leg Raises
- Incline Sit Ups
- Leg/Knee Raises
- Parallel Pull Ups

#### This unit offers the following exercises:

- 1. Dips
- 2. Assisted Squats
- 3. Chin/Pull-Ups
- 4. Parallel Pull-Ups
- 5. Leg/Knee Raises
- 6. Assisted Pull-Ups
- 7. Incline Leg Raises
- 8. Incline Sit-Ups

A Fall-Attenuating Surface is recommended for this unit.



VERSION1 REV1 - 2023-02-07

## GREENFIELDS PROPOSED OUTDOOR FITNESS ZONE



















VERSION1 REV1 - 2023-02-07

### GREENFIELDS PROPOSED OUTDOOR FITNESS ZONE



## **CUSTOMIZED ANNOUNCEMENT BOARD** *SGR105*

This announcement board can be used to:

- State safety guidelines
- Acknowledge project donors/sponsors
- · Encourage healthy lifestyle choices
- Provide sample workouts

Customization available at no charge (text, logos, etc.)



For your safety, we ask you to comply with the following:

- You assume all risk and responsibility for use of the exercise equipment at this facility
- You must be at least 14 years old to use this equipment.
- Parents/Guardians: To avoid injuries, do not let your underage
- 4 Consult your physician prior to starting any physical fitness
- 5 The City of Coral Gables does not provide any supervision for the
- use of the equipment.

  6