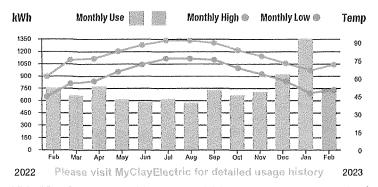

at ClayElectric.com

Credit Balance

**-**S583.17

No Payment Due

EAGLE LANDING LIMITED Member Name PARTNSP Account # Trustee District: 02/13/2023 Statement Date: **Current Bill Due Date:** 03/06/2023 Previous Balance \$419.06 Payment Received 01/23/23 -\$725.17 Payment Received 02/13/23 -\$419.06

-\$725.17

\$142.00

Service Address: # 2 - 3935 EAGLE LANDING LANDSCAPE LIGHTS

| Rate Schedule Description  | Meter No. | Reading (<br>From | Dates<br>To | Read<br>Previous | ings<br>Present | Multiplier | kWh Usage |
|----------------------------|-----------|-------------------|-------------|------------------|-----------------|------------|-----------|
| GENERAL SERVICE-NON DEMAND | 152191565 | 01/11/23 (        | 02/10/23    | 30197            | 30937           | 1          | 740       |



| Currer                         | nt Service Detail |          |
|--------------------------------|-------------------|----------|
| Access Charge                  |                   | \$27.00  |
| Energy Charge                  | 740 kWh @ 0.0813  | \$60.16  |
| Power Cost Adjustment          | 740 kWh @ 0.0500  | \$37.00  |
| FLA Gross Receipts Tax         |                   | \$3.18   |
| Florida State Sales Tax        |                   | \$8.85   |
| Clay County Sales Tax          |                   | \$1.91   |
| Clay Co Public Ser Utility Tax |                   | \$3.57   |
| Operation Round Up             |                   | \$0.33   |
| Total Current Charges for th   | is Location       | \$142.00 |

Balance Forward

Current Charges Due 03/06/23





**KEEP** SEND

Billi