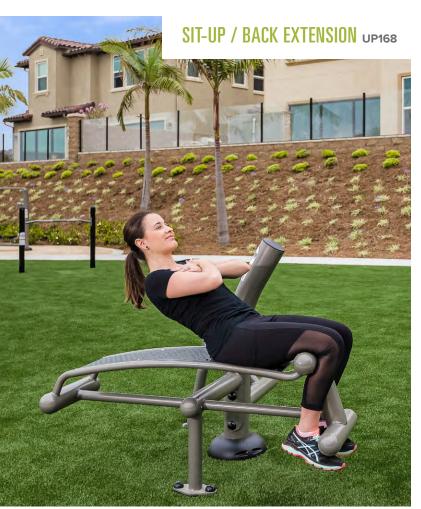

RESS UP356

Use Zone: 9' L x 11'9" W FITTECH



#### LAT PULL-DOWN (ACCESSIBLE) UP180 Use Zone: 10'1" L x 14'2" W

FITTECH



## **VERTICAL PRESS**

(ACCESSIBLE) UP182 Use Zone: 10'1" L x 14'8" W

FITTECH



CHIN-UP (ACCESSIBLE) UP229 Use Zone: 6'-11" L x 12'-4" W

FITTECH

**PARALLEL BARS** (ACCESSIBLE) UP220

Use Zone: 14'-0" L x 10'-8" W

FITTECH







#### SIT-UP / BACK **EXTENSION UP168** 10'8" L x 13'3" W

Back Extension qualifies as flexibility.

FITTECH



8'6" L x 10'7" W

FITTECH

**BODY CURL UP262** \*Independent instructional signage and post not shown (UP197)

9' L x 13'10" W

Available as in-ground mount only.

TRADITIONAL



#### SIT-UP UP254

\*Independent instructional signage and post not shown (UP197)

8'8" L x 13'10" W

Available as in-ground mount only.

TRADITIONAL





# **AEROBIC FITNESS**



#### CARDIO WALKER UP164

Use Zone: 9'7" L x 11'6" W FITTECH



### STEP-UP UP264

\*Independent instructional signage and post not shown (UP197)

Use Zone: 11'7" L x 13'2" W Available as in-ground mount only.

TRADITIONAL



#### HURDLE UP265

**PLYOMETRIC BOX** 

6" **UP172** 12" **UP173** 

18" **UP174** 24" **UP175** 

and post not shown (UP197)

\*Independent instructional signage

Use Zone: 10'11" L x 10'11" W

Available as in-ground mount only.

\*Independent instructional signage and post not shown **(UP197)** 

Use Zone: 16'2" L x 19'2" W Available as in-ground mount only.

TRADITIONAL



\*Independent instructional signage and post not shown (UP197)

#### RECUMBENT CYCLE UP215

Use Zone: 11'4" L x 9'10" W Available as in-ground mount only. FITTECH