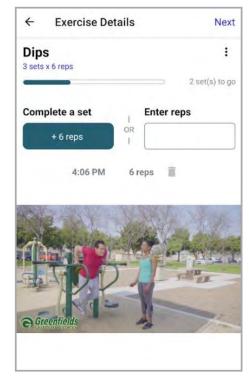

#### D. Outdoor Fitness Stations

This item tabled.

#### A. General Manager - Report

Mr. Hahn stated Matt was working on the cost of pickleball courts and to expand the courts and get at least 6 permanent pickleball courts is between \$250,000 and \$300,000 and we will continue looking into that.