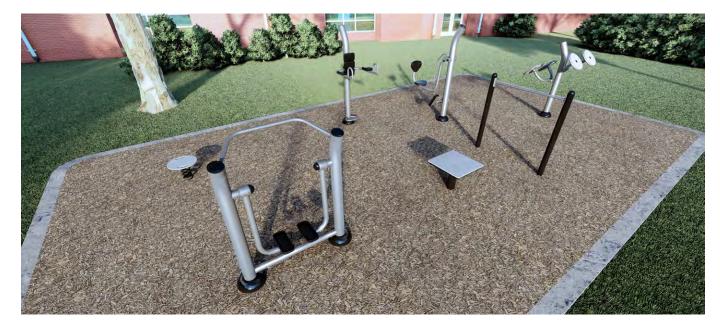

0 ACTION FIT ...... 800.458.5872



## **SAVE BIG WITH PACKAGES**

"Everyone who has had the opportunity to use the fitness stations has remarked that they utilize the park more because of the opportunity to exercise more parts of their body."

Sandy Jenkins, Project Manager, City of San Antonio Parks

### **ENDURANCE COURSE**

UP307





- UP164 Cardio Walker
- **WP172** Plyometric Box (6")
- (8) **UP173** Plyometric Box (12")
- **UP174** Plyometric Box (18")
- **UP167** Captain's Chair

(\*) **UP168** Sit-Up / Back Extension

UP183 Horizontal Chin-Up

UP170 Leg Press

UP184 Push-Up Station

**UP177** Balance Board

## TRAINING COURSE 2.0

UP314



UP183 Horizontal Chin-Up Bar

UP170 Leg Press

**UP167** Captain's Chair

UP177 Balance Board

UP164 Cardio Walker

CHUP191 Shoulder Rotator



## PERFORMANCE COURSE 2.0

UP312



**UP164** Cardio Walker

UP264 Step-Up Fitness Station

**UP177** Balance Board

C UP257 Knee Lift Station

UP255 Push-Up Station

UP261 Joint Use Chin-Up Bar

UP170 Leg Press

**UP262** Body Curl

**UP167** Captain's Chair













## **COMPACT COURSE**

10109



- Parallel Bar Station
- Chin-Up Station
- Sit-Up Station
- Body Curl Station



ADULT FITNESS STATION UP198
Use Zone: 16'8" L x 19'3" W

## **TRADITIONAL COURSE 2.0**

UP313





- UP261 Joint Use Chin-Up Bar
- UP256 T-Bar Station
- UP265 Hurdle Station
- (B) UP254 Sit-Up Station
- CHUP257 Knee Lift Station
- UP251 Balance Beam



## **COMBINATION COURSE 2.0**

UP315





UP164 Cardio Walker

Wulti-Gym
(includes Horizontal
Chin-Up, Chin-Up, PushUp, and Plyometric Box)

UP177 Balance Boar