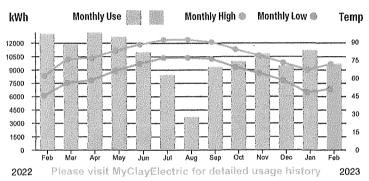

5.08

Amount Due

Due Date: 03/06/2023

Member Name EAGLE LANDING LIMITED Account # Trustee District: 02/13/2023 **Statement Date:** 03/06/2023 **Current Bill Due Date:** Previous Balance \$3,318.86 Payment Received 01/23/23 -\$1,532,25 Payment Received 02/13/23 -\$3,318.86 Late Charge \$89.33

-\$1,442.92

\$1,478.00

Service Address: #1 - 3935 EAGLE LANDING WATERFALL & LIGHTS

| Rate Schedule Description  | Meter No. | Reading<br>From | j Dates<br>To | Read<br>Previous | ings<br>Present | Multiplier | kWh Usage |
|----------------------------|-----------|-----------------|---------------|------------------|-----------------|------------|-----------|
| GENERAL SERVICE-NON DEMAND | 152191563 | 01/11/23        | 02/10/23      | 25684            | 35367           | 1          | 9,683     |



| Curren                         | t Service Detail   |            |
|--------------------------------|--------------------|------------|
| Access Charge                  |                    | \$27.00    |
| Energy Charge                  | 9,683 kWh @ 0.0813 | \$787.23   |
| Power Cost Adjustment          | 9,683 kWh @ 0.0500 | \$484.15   |
| FLA Gross Receipts Tax         |                    | \$33.27    |
| Florida State Sales Tax        |                    | \$92.55    |
| Clay County Sales Tax          |                    | \$19.97    |
| Clay Co Public Ser Utility Tax |                    | \$33,65    |
| Operation Round Up             |                    | \$0.18     |
| Total Current Charges for the  | is Location        | \$1,478.00 |

**Balance Forward** 

Current Charges