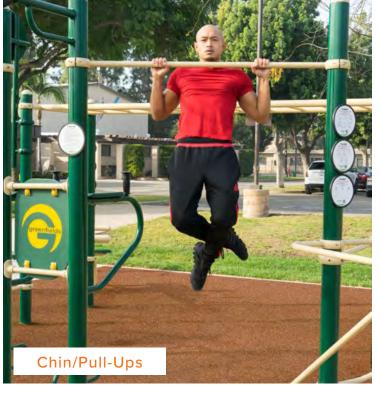

Machine SGR091





VERSION1 REV1 - 2023-02-07

### GREENFIELDS PROPOSED OUTDOOR FITNESS ZONE





Target muscles
Secondary muscles

- Strengthens chest, shoulders, back muscles, upper, mid and lower abs, forearms, biceps, triceps, obliques
- Can be used by 6 people simultaneously

#### **Exercise stations:**

- Dips
- Assisted Squats
- Assisted Pull Ups
- Chin/Pull Ups
- Incline Leg Raises
- Incline Sit Ups
- Leg/Knee Raises
- Parallel Pull Ups

#### This unit offers the following exercises:

- 1. Dips
- 2. Assisted Squats
- 3. Chin/Pull-Ups
- 4. Parallel Pull-Ups
- 5. Leg/Knee Raises
- 6. Assisted Pull-Ups
- 7. Incline Leg Raises
- 8. Incline Sit-Ups

A Fall-Attenuating Surface is recommended for this unit.



VERSION1 REV1 - 2023-02-07

## GREENFIELDS PROPOSED OUTDOOR FITNESS ZONE



















VERSION1 REV1 - 2023-02-07

### GREENFIELDS PROPOSED OUTDOOR FITNESS ZONE



## **CUSTOMIZED ANNOUNCEMENT BOARD** *SGR105*

This announcement board can be used to:

- State safety guidelines
- Acknowledge project donors/sponsors
- · Encourage healthy lifestyle choices
- Provide sample workouts

Customization available at no charge (text, logos, etc.)



For your safety, we ask you to comply with the following:

- You assume all risk and responsibility for use of the exercise equipment at this facility
- You must be at least 14 years old to use this equipment.
- Parents/Guardians: To avoid injuries, do not let your underage
- 4 Consult your physician prior to starting any physical fitness
- 5 The City of Coral Gables does not provide any supervision for the
- use of the equipm