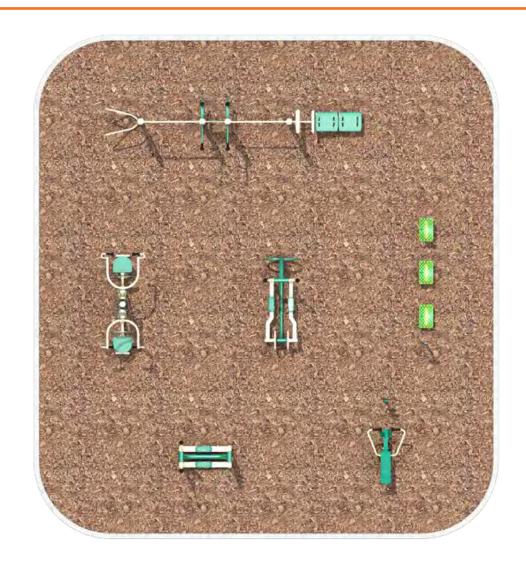

obstacles in their journey to becoming healthier, Greenfields is improving the quality of life for people across the world.

#### **CUSTOMIZE IT!**

Need to modify one of our packages to your project's needs? Our design team is ready to help. Looking for custom colors? Just let us know what you need.









## IN THIS PRESENTATION

**PROPOSED DESIGN** 3-4

**UNIT SELECTION** 

PROJECT LAYOUT

**UNIT DETAILS** 7-10

> 11-12 SIGNAGE

**INSTALLATION & MAINTENANCE** 14-15

> WARRANTY 16

Introducing the **GREENFIELDS OUTDOOR FITNESS** APP!

see page 13 for details





VERSION1 REV1 - 2023-02-07

GREENFIELDS PROPOSED OUTDOOR FITNESS ZONE





VERSION1 REV1 - 2023-02-07

GREENFIELDS PROPOSED OUTDOOR FITNESS ZONE





VERSION1 REV1 - 2023-02-07

## GREENFIELDS PROPOSED OUTDOOR FITNESS ZONE





#### PROPOSED EQUIPMENT LEGEND

Single Cross-Country Ski SGR009

SGR048C 2-Person Combo Lat Pull & Vertical Press

6-Person Static Combo

SGR076 SGR091 **Rowing Machine** 

SHP503 **Elliptical Cross Trainer** 

SHP724 Plyometric Steps (Set of 3)

These 6 units may serve up to 14 people at a time.



VERSION1 REV1 - 2023-02-07

### GREENFIELDS PROPOSED OUTDOOR FITNESS ZONE





VERSION1 REV1 - 2023-02-07

## GREENFIELDS PROPOSED OUTDOOR FITNESS ZONE

Elliptical Cross Trainer SHP503



**Plyometric Steps (Set of 3)** *SHP724* 



**2-Person Combo Lat Pull & Vertical Press** *SGR048C* 





VERSION1 REV1 - 2023-02-07

## GREENFIELDS PROPOSED OUTDOOR FITNESS ZONE

**Single Cross-Country Ski** *SGR009* 



Rowing Machine SGR091





VERSION1 REV1 - 2023-02-07

### GREENFIELDS PROPOSED OUTDOOR