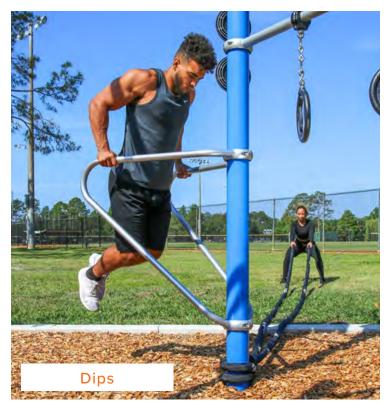

ing Machine SGR091





VERSION1 REV1 - 2023-02-07

### GREENFIELDS PROPOSED OUTDOOR FITNESS ZONE





Target muscles
Secondary muscles

- Strengthens chest, shoulders, back muscles, upper, mid and lower abs, forearms, biceps, triceps, obliques
- Can be used by 6 people simultaneously

#### **Exercise stations:**

- Dips
- Assisted Squats
- Assisted Pull Ups
- Chin/Pull Ups
- Incline Leg Raises
- Incline Sit Ups
- Leg/Knee Raises
- Parallel Pull Ups

#### This unit offers the following exercises:

- 1. Dips
- 2. Assisted Squats
- 3. Chin/Pull-Ups
- 4. Parallel Pull-Ups
- 5. Leg/Knee Raises
- 6. Assisted Pull-Ups
- 7. Incline Leg Raises
- 8. Incline Sit-Ups

A Fall-Attenuating Surface is recommended for this unit.



VERSION1 REV1 - 2023-02-07

## GREENFIELDS PROPOSED OUTDOOR FITNESS ZONE



















VERSION1 REV1 - 2023-02-07

### GREENFIELDS PROPOSED OUTDOOR FITNESS ZONE



## **CUSTOMIZED ANNOUNCEMENT BOARD** *SGR105*

This announcement board can be used to:

- State safety guidelines
- Acknowledge project donors/sponsors
- · Encourage healthy lifestyle choices
- Provide sample workouts

Customization available at no charge (text, logos, etc.)



For your safety, we ask you to comply with the following:

- You assume all risk and responsibility for use of the exercise equipment at this facility
- You must be at least 14 years old to use this equipment.
- Parents/Guardians: To avoid injuries, do not let your underage
- 4 Consult your physician prior to starting any physical fitness
- 5 The City of Coral Gables does not provide any supervision for the
- use of the eq