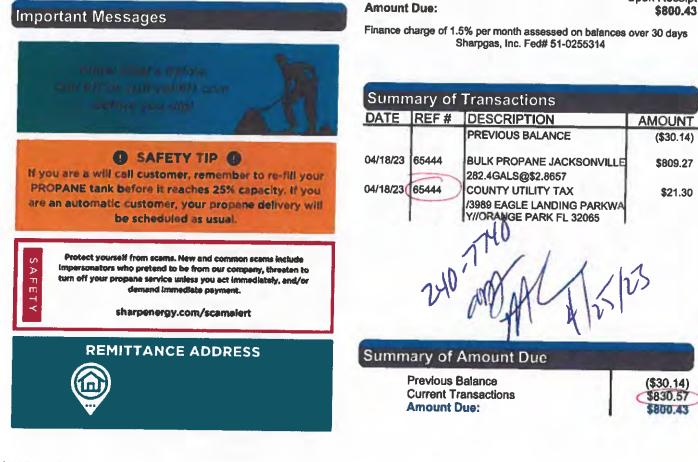

|                    | \$0.43     | No    |
| Florida Fuel Tax                     |                    | \$45.77    | No    |
| Florida Pollution Fee                |                    | \$4.66     | No    |
| Florida Local Option Tax             |                    | \$27.02    | No    |
| Florida S.C.E.T.S.                   |                    | \$20.04    | No    |
| Fed Superfund Recovery - 10% Ethanol |                    | \$0.79     | No    |

No terms discount available for this involce.

\$684.74 \$0.00 Products Total: Shipping / Freight Total: Header Freight Surcharge: \$0.00 Tax Total: \$140.15 Invoice Total: \$824.89 \$0.00 \$824.89 **Discount Total:** Net Invoice Total:

Total Due:

<sup>\$824.89</sup> 



4613 Philips Hwy 208B Jacksonville, FL 32207 (904)861-7590



Invoice Information

SVCDD

2036053

\$830.57

04/20/23

Upon Receipt

Customer Name:

Account Number:

Current Balance:

Invoice Date:

Due Date:

WARNING: (1) Over time, propane could experience odor fade. For your added safety, we recommend you consider purchasing and installing a propane detector. These can be found at most retail hardware stores. (2) Please be aware that there are unaffiliated bill pay websites that may represent themselves as Sharp Energy. To securely pay your bill online, please visit our website at SharpEnergy.com.

Page 1 of 2

Please bring entire invoice when paying in person.

Please detach and return this portion with your payment. Please do not steple, clip or attach check to the remittance payment coupon.

4613 Philips Hwy 208B Jacksonville, FL 32207 Return