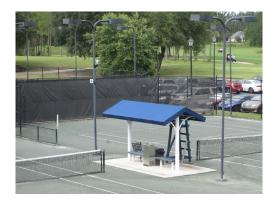

0,000.00<br>100% |
|-------------------|-----------------------|---------------------------------------------|-------------------------------------|
|                   | Tennis Components     | Future Cost                                 | \$11,940.52                         |
| Placed in Service | June 2005             |                                             |                                     |
| Useful Life       | 20                    |                                             |                                     |
| Replacement Year  | 24-25                 |                                             |                                     |
| Remaining Life    | 6                     |                                             |                                     |



## Tennis Court Refurbishment (New Courts) - 2042

|                   |                      | 2 Court             | @ \$32,000.00 |
|-------------------|----------------------|---------------------|---------------|
| Asset ID          | 1022                 | Asset Cost          | \$64,000.00   |
|                   | <b>Tennis Courts</b> | Percent Replacement | 100%          |
|                   | Tennis Components    | Future Cost         | \$130,098.82  |
| Placed in Service | June 2018            |                     |               |
| Useful Life       | 25                   |                     |               |
| Replacement Year  | 42-43                |                     |               |
| Remaining Life    | 24                   |                     |               |