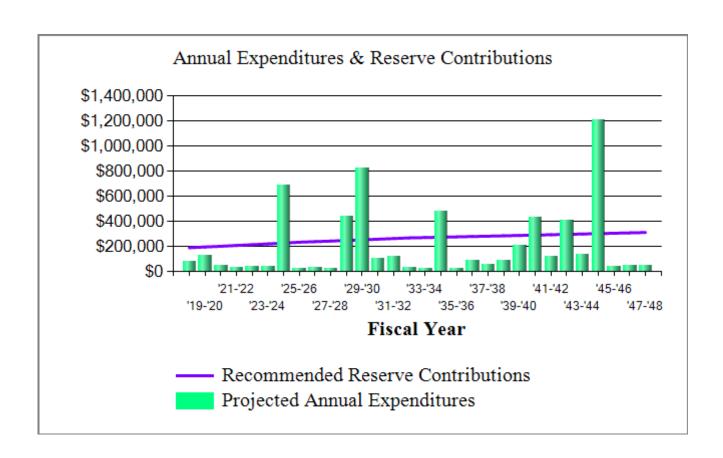

#### South Village Community Development District Annual Asset Expenditure Charts