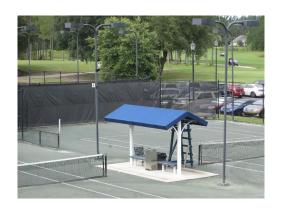

Courts Two Head - 2029

|                   |                          | 12 Each             | @ \$2,400.00 |
|-------------------|--------------------------|---------------------|--------------|
| Asset ID          | 1141                     | Asset Cost          | \$28,800.00  |
|                   | <b>Tennis Courts</b>     | Percent Replacement | 100%         |
|                   | <b>Exterior Lighting</b> | Future Cost         | \$39,865.94  |
| Placed in Service | June 2005                |                     |              |
| Useful Life       | 25                       |                     |              |
| Replacement Year  | 29-30                    |                     |              |
| Remaining Life    | 11                       |                     |              |



# Light Poles - Tennis Courts Two Head (New) - 2042

|                   |                          | 8 Each              | @ \$2,400.00 |
|-------------------|--------------------------|---------------------|--------------|
| Asset ID          | 1140                     | Asset Cost          | \$19,200.00  |
|                   | <b>Tennis Courts</b>     | Percent Replacement | 100%         |
|                   | <b>Exterior Lighting</b> | Future Cost         | \$39,029.65  |
| Placed in Service | June 2018                |                     |              |
| Useful Life       | 25                       |                     |              |
| Replacement Year  | 42-43                    |                     |              |
| Remaining Life    | 24                       |