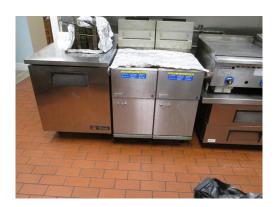

Community Advisors Page 2-7 July, 9 2018

|                                            | 18-19          | 19-20  | 20-21 | 21-22 | 22-23 | 23-24  | 24-25 | 25-26 | 26-27 | 27-28                 |
|--------------------------------------------|----------------|--------|-------|-------|-------|--------|-------|-------|-------|-----------------------|
| Description                                | 10 1           | 17 10  | -0 -1 |       |       | 20 2 . | 2.20  | 20 20 | 20 2. | <b>-</b> , <b>-</b> 0 |
| Exterior Lighting                          |                |        |       |       |       |        |       |       |       |                       |
| Light Bollards - Miniture Golf             |                |        |       |       |       |        |       |       |       |                       |
| Light Poles - Decorative Swimming Pool     |                |        |       |       |       |        |       |       |       |                       |
| Light Poles - Entry Drive Decorative       |                |        |       |       |       |        |       |       |       |                       |
| Light Poles - Parking Lot One Head         |                |        |       |       |       |        |       |       |       |                       |
| Light Poles - Parking Lot Two Head         |                |        |       |       |       |        |       |       |       |                       |
| Light Poles - Parking Lots Decorative      |                |        |       |       |       |        |       |       |       |                       |
| Light Poles - Swimming Pool                |                |        |       |       |       |        |       |       |       |                       |
| Light Poles - Tennis Courts One Head       |                |        |       |       |       |        |       |       |       |                       |
| Light Poles - Tennis Courts One Head (New) |                |        |       |       |       |        |       |       |       |                       |
| Light Poles - Tennis Courts Two Head       |                |        |       |       |       |        |       |       |       |                       |
| Light Poles - Tennis Courts Two Head (New) |                |        |       |       |       |        |       |       |       |                       |
| Exterior Lighting Total:                   |                |        |       |       |       |        |       |       |       |                       |
| Kitchen Equipment                          |                |        |       |       |       |        |       |       |       |                       |
| Air Curtain                                |                |        |       |       | 1,126 |        |       |       |       |                       |
| Back Bar                                   |                | 6,180  |       |       |       |        |       |       |       |                       |
| Cabinets - Kitchen Storage                 |                |        |       |       |       |        | 3,582 |       |       |                       |
| Charbroiler                                |                | 3,193  |       |       |       |        |       |       |       |                       |
| Deep Fryer                                 |                | 2,060  |       |       |       |        |       |       |       |                       |
| Freezer                                    | 1,800          |        |       |       |       |        |       |       |       |                       |
| Freezer -3 Door                            | 5,000          |        |       |       |       |        |       |       |       |                       |
| Frozen Beverage Machine                    | 7,400          |        |       |       |       |        |       |       |       |                       |
| Griddle                                    | 0.000          | 1,030  |       |       |       |        |       |       |       |                       |
| Ice Machine                                | 8,000          |        |       |       |       |        |       |       | 1.010 |                       |
| Ice Tea Brewer Microwaye/Convection Oven   | 800            | 11 220 |       |       |       |        |       |       | 1,013 |                       |
|                                            |                | 11,330 |       |       |       |        |       |       |       |                       |
| Refrigerated Merchandise Case Refrigerator | 2 200          | 3,296  |       |       |       |        |       |       |       |                       |
| Soda Fountain Machine                      | 2,200<br>1,200 |        |       |       |       |        |       |       |       |                       |
| Undercounter Refrigerator                  | 3,650          |        |       |       |       |        |       |       |       |                       |
| Kitchen Equipment Total:                   |                | 27.080 |       |       | 1 126 |        | 2 592 |       | 1.012 |                       |
| Kitchen Equipment 10tal:                   | 30,050         | 27,089 |       |       | 1,126 |        | 3,582 |       | 1,013 |                       |