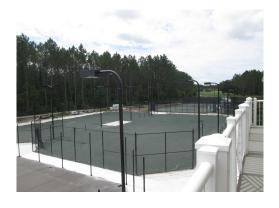

s Two Head (New) - 2042

|                   |                          | 8 Each              | @ \$2,400.00 |
|-------------------|--------------------------|---------------------|--------------|
| Asset ID          | 1140                     | Asset Cost          | \$19,200.00  |
|                   | <b>Tennis Courts</b>     | Percent Replacement | 100%         |
|                   | <b>Exterior Lighting</b> | Future Cost         | \$39,029.65  |
| Placed in Service | June 2018                |                     |              |
| Useful Life       | 25                       |                     |              |
| Replacement Year  | 42-43                    |                     |              |
| Remaining Life    | 24                       |                     |              |



**Exterior Lighting - Total Current Cost** 

\$243,400

| Air Curtain - 2022 |                   | 1 Each              | @ \$1,000.00 |
|--------------------|-------------------|---------------------|--------------|
| Asset ID           | 1174              | Asset Cost          | \$1,000.00   |
|                    | Kitchen           | Percent Replacement | 100%         |
|                    | Kitchen Equipment | Future Cost         | \$1,125.51   |
| Placed in Service  | June 2005         |                     |              |
| Useful Life        | 18                |                     |              |
| Replacement Year   | 22-23             |                     |              |
| Remaining Life     | 4                 |                     |              |

| Back Bar - 2019   |