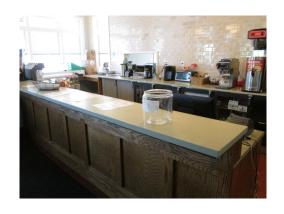

|                                                                              | 18-19  | 19-20           | 20-21             | 21-22  | 22-23  | 23-24  | 24-25          | 25-26  | 26-27  | 27-28  |
|------------------------------------------------------------------------------|--------|-----------------|-------------------|--------|--------|--------|----------------|--------|--------|--------|
| Description                                                                  |        |                 |                   |        |        |        |                |        |        |        |
| Cabinets & Tops continued                                                    |        |                 |                   |        |        |        |                |        |        |        |
| Cabinets & Tops - Fitness Office                                             |        |                 |                   |        |        |        | 2,090          |        |        |        |
| Cabinets & Tops - General Store                                              |        |                 |                   |        |        |        |                |        |        |        |
| Cabinets & Tops - Kid's Club Office                                          |        |                 |                   |        |        |        | 5,254          |        |        |        |
| Cabinets & Tops - Kids Room                                                  |        |                 |                   |        |        |        | 2,293          |        |        |        |
| Cabinets & Tops - Office                                                     |        |                 |                   |        |        |        |                |        | 9.967  |        |
| Cabinets & Tops - Snack Bar<br>Cabinets & Tops Fitness Room                  |        |                 |                   |        |        |        | 1,910          |        | 8,867  |        |
| Coffee Bar Cabinet & Top - Coffee Shop                                       |        |                 |                   |        |        |        | 1,910          |        |        |        |
| Counter Tops & Sinks - Pool House                                            |        |                 |                   |        |        |        | 3,057          |        |        |        |
| Lobby Cabinet & Top - Fitness Center                                         |        |                 |                   |        |        |        | 0,007          |        | 1,330  |        |
| Reception Deck Top                                                           |        |                 |                   |        |        |        |                |        | ,      | 4,749  |
| Transaction Top - Kid's Club Office                                          |        |                 |                   |        |        |        | 1,863          |        |        |        |
| Cabinets & Tops Total:                                                       |        |                 |                   |        | 2,026  |        | 22,735         |        | 10,197 | 4,749  |
| Mechanical Electrical Plumbing                                               |        |                 |                   |        |        |        |                |        |        |        |
| HVAC Equipment - Kid's Club                                                  |        |                 |                   |        |        |        |                |        |        |        |
| HVAC Replacement - Residents Club                                            |        | 24,720          |                   |        |        |        |                |        |        |        |
| HVAC Unit 1                                                                  | 8,000  |                 |                   |        |        |        |                |        |        |        |
| HVAC Unit 2                                                                  | 8,000  |                 |                   |        |        |        |                |        |        |        |
| HVAC Unit 3                                                                  | 10,800 |                 |                   |        |        |        |                |        |        |        |
| HVAC Unit 4                                                                  | 10,800 | 27.010          |                   |        |        |        |                |        |        |        |
| HVAC Unit 5<br>Water Heater - Fitness Center                                 |        | 27,810<br>1,648 |                   |        |        |        |                |        |        |        |
| Mechanical Electrical Plumbing Total:                                        | 37,600 | 54,178          |                   |        |        |        |                |        |        |        |
|                                                                              | 37,000 | 34,170          |                   |        |        |        |                |        |        |        |
| Furniture Fixtures & Equipment                                               |        |                 |                   |        |        |        |                |        |        |        |
| Billard Table Allowance                                                      |        |                 |                   |        |        |        |                |        |        |        |
| Fitness Equipment Allowance (Annual)                                         | 5,000  | 5,150           | 5,304             | 5,464  | 5,628  | 5,796  | 5,970          | 6,149  | 6,334  | 6,524  |
| Furniture Allowance - Fitness Center<br>Furniture Allowance - Residents Club |        |                 |                   |        |        |        | 1,194          |        |        |        |
| Office Furniture Allowance                                                   |        |                 |                   |        |        |        | 5,970<br>1,791 |        |        |        |
| Pool/Patio Furniture Allowance (Annual)                                      |        | 5,150           | 5,304             | 5,464  | 5,628  | 5,796  | 5,970          | 6,149  | 6,334  | 6,524  |
| ServAce Court Maintenance Cart                                               |        | 3,130           | J,JU <del>1</del> | 2,707  | 3,020  | 3,770  | 3,710          | 0,177  | 0,554  | 0,524  |
| Furniture Fixtures & Equipment Total:                                        | 5,000  | 10,300          | 10,609            | 10,927 | 11,255 | 11,593 | 20,896         | 12,299 | 12,668 | 13,048 |

Community Advisors Page 2-7 July, 9 2018

|                                            | 18-19          | 19-20  | 20-21 | 21-22 | 22-23 | 23-24  | 24-25 | 25-26 | 26-27 | 27-28                 |
|--------------------------------------------|----------------|--------|-------|-------|-------|--------|-------|-------|-------|-----------------------|
| Description                                | 10 1           | 17 10  | -0 -1 |       |       | 20 2 . | 2.20  | 20 20 | 20 2. | <b>-</b> , <b>-</b> 0 |
| Exterior Lighting                          |                |        |       |       |       |        |       |       |       |                       |
| Light Bollards - Miniture Golf             |                |        |       |       |       |        |       |       |       |                       |
| Light Poles - Decorative Swimming Pool     |                |        |       |       |       |        |       |       |       |                       |
| Light Poles - Entry Drive Decorative       |                |        |       |       |       |        |       |       |       |                       |
| Light Poles - Parking Lot One Head         |                |        |       |       |       |        |       |       |       |                       |
| Light Poles - Parking Lot Two Head         |                |        |       |       |       |        |       |       |       |                       |
| Light Poles - Parking Lots Decorative      |                |        |       |       |       |        |       |       |       |                       |
| Light Poles - Swimming Pool                |                |        |       |       |       |        |       |       |       |                       |
| Light Poles - Tennis Courts One Head       |                |        |       |       |       |        |       |       |       |                       |
| Light Poles - Tennis Courts One Head (New) |                |        |       |       |       |        |       |       |       |                       |
| Light Poles - Tennis Courts Two Head       |                |        |       |       |       |        |       |       |       |                       |
| Light Poles - Tennis Courts Two Head (New) |                |        |       |       |       |        |       |       |       |                       |
| Exterior Lighting Total:                   |                |        |       |       |       |        |       |       |       |                       |
| Kitchen Equipment                          |                |        |       |       |       |        |       |       |       |                       |
| Air Curtain                                |                |        |       |       | 1,126 |        |       |       |       |                       |
| Back Bar                                   |                | 6,180  |       |       |       |        |       |       |       |                       |
| Cabinets - Kitchen Storage                 |                |        |       |       |       |        | 3,582 |       |       |                       |
| Charbroiler                                |                | 3,193  |       |       |       |        |       |       |       |                       |
| Deep Fryer                                 |                | 2,060  |       |       |       |        |       |       |       |                       |
| Freezer                                    | 1,800          |        |       |       |       |        |       |       |       |                       |
| Freezer -3 Door                            | 5,000          |        |       |       |       |        |       |       |       |                       |
| Frozen Beverage Machine                    | 7,400          |        |       |       |       |        |       |       |       |                       |
| Griddle                                    | 0.000          | 1,030  |       |       |       |        |       |       |       |                       |
| Ice Machine                                | 8,000          |        |       |       |       |        |       |       | 1.010 |                       |
| Ice Tea Brewer Microwaye/Convection Oven   | 800            | 11 220 |       |       |       |        |       |       | 1,013 |                       |
|                                            |                | 11,330 |       |       |       |        |       |       |       |                       |
| Refrigerated Merchandise Case Refrigerator | 2 200          | 3,296  |       |       |       |        |       |       |       |                       |
| Soda Fountain Machine                      | 2,200<br>1,200 |        |       |       |       |        |       |       |       |                       |
| Undercounter Refrigerator                  | 3,650          |        |       |       |       |        |       |       |       |                       |
| Kitchen Equipment Total:                   |                | 27.080 |       |       | 1 126 |        | 2 592 |       | 1.012 |                       |
| Kitchen Equipment 10tal:                   | 30,050         | 27,089 |       |       | 1,126 |        | 3,582 |       | 1,013 |                       |