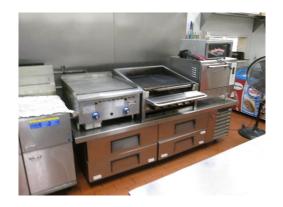

Community Advisors Page 2-7 July, 9 2018

|                                            | 18-19          | 19-20  | 20-21 | 21-22 | 22-23 | 23-24  | 24-25 | 25-26 | 26-27 | 27-28                 |
|--------------------------------------------|----------------|--------|-------|-------|-------|--------|-------|-------|-------|-----------------------|
| Description                                | 10 1           | 17 10  | -0 -1 |       |       | 20 2 . | 2.20  | 20 20 | 20 2. | <b>-</b> , <b>-</b> 0 |
| Exterior Lighting                          |                |        |       |       |       |        |       |       |       |                       |
| Light Bollards - Miniture Golf             |                |        |       |       |       |        |       |       |       |                       |
| Light Poles - Decorative Swimming Pool     |                |        |       |       |       |        |       |       |       |                       |
| Light Poles - Entry Drive Decorative       |                |        |       |       |       |        |       |       |       |                       |
| Light Poles - Parking Lot One Head         |                |        |       |       |       |        |       |       |       |                       |
| Light Poles - Parking Lot Two Head         |                |        |       |       |       |        |       |       |       |                       |
| Light Poles - Parking Lots Decorative      |                |        |       |       |       |        |       |       |       |                       |
| Light Poles - Swimming Pool                |                |        |       |       |       |        |       |       |       |                       |
| Light Poles - Tennis Courts One Head       |                |        |       |       |       |        |       |       |       |                       |
| Light Poles - Tennis Courts One Head (New) |                |        |       |       |       |        |       |       |       |                       |
| Light Poles - Tennis Courts Two Head       |                |        |       |       |       |        |       |       |       |                       |
| Light Poles - Tennis Courts Two Head (New) |                |        |       |       |       |        |       |       |       |                       |
| Exterior Lighting Total:                   |                |        |       |       |       |        |       |       |       |                       |
| Kitchen Equipment                          |                |        |       |       |       |        |       |       |       |                       |
| Air Curtain                                |                |        |       |       | 1,126 |        |       |       |       |                       |
| Back Bar                                   |                | 6,180  |       |       |       |        |       |       |       |                       |
| Cabinets - Kitchen Storage                 |                |        |       |       |       |        | 3,582 |       |       |                       |
| Charbroiler                                |                | 3,193  |       |       |       |        |       |       |       |                       |
| Deep Fryer                                 |                | 2,060  |       |       |       |        |       |       |       |                       |
| Freezer                                    | 1,800          |        |       |       |       |        |       |       |       |                       |
| Freezer -3 Door                            | 5,000          |        |       |       |       |        |       |       |       |                       |
| Frozen Beverage Machine                    | 7,400          |        |       |       |       |        |       |       |       |                       |
| Griddle                                    | 0.000          | 1,030  |       |       |       |        |       |       |       |                       |
| Ice Machine                                | 8,000          |        |       |       |       |        |       |       | 1.010 |                       |
| Ice Tea Brewer Microwaye/Convection Oven   | 800            | 11 220 |       |       |       |        |       |       | 1,013 |                       |
|                                            |                | 11,330 |       |       |       |        |       |       |       |                       |
| Refrigerated Merchandise Case Refrigerator | 2 200          | 3,296  |       |       |       |        |       |       |       |                       |
| Soda Fountain Machine                      | 2,200<br>1,200 |        |       |       |       |        |       |       |       |                       |
| Undercounter Refrigerator                  | 3,650          |        |       |       |       |        |       |       |       |                       |
| Kitchen Equipment Total:                   |                | 27.080 |       |       | 1 126 |        | 2 592 |       | 1.012 |                       |
| Kitchen Equipment 10tal:                   | 30,050         | 27,089 |       |       | 1,126 |        | 3,582 |       | 1,013 |                       |