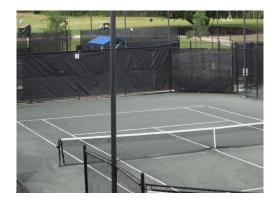

|                                                                                       | 18-19 | 19-20  | 20-21 | 21-22 | 22-23  | 23-24  | 24-25  | 25-26 | 26-27 | 27-28 |
|---------------------------------------------------------------------------------------|-------|--------|-------|-------|--------|--------|--------|-------|-------|-------|
| Description                                                                           |       |        |       |       |        |        |        |       |       |       |
| Misc. Recreation Components                                                           |       |        |       |       |        |        |        |       |       |       |
| Locker Room Refurbishment - Pool                                                      |       |        |       |       |        |        | 32,956 |       |       |       |
| Miniture Golf Carpet                                                                  |       |        |       |       |        |        |        |       |       |       |
| Miniture Golf Fountain Pump                                                           |       |        |       |       |        |        | 1,505  |       |       |       |
| Playground Equip. Allowance - Pocket Park                                             |       |        |       |       | 16,883 |        |        |       |       |       |
| Playground Equipment Allowance - Kid's Club                                           |       |        |       |       |        | 17,389 |        |       |       |       |
| Tree House Allowance                                                                  |       |        | 1,591 |       |        |        |        |       |       |       |
| Misc. Recreation Components Total:                                                    |       |        | 1,591 |       | 16,883 | 17,389 | 34,460 |       |       |       |
| Swimming Pools                                                                        |       |        |       |       |        |        |        |       |       |       |
| Concret Paver Reset Allowance (20%)                                                   |       |        |       |       |        |        |        |       |       |       |
| Diving Boards                                                                         |       |        |       |       |        |        | 9,791  |       |       |       |
| Diving Stand - High Dive                                                              |       |        |       |       |        |        |        |       |       |       |
| Diving Stand - Low Dive                                                               |       |        |       |       |        |        |        |       |       |       |
| Handicap Lift - Adult Pool                                                            |       |        |       |       |        |        | 3,821  |       |       |       |
| Lane Dividers                                                                         |       |        |       |       |        |        | 2,388  |       |       |       |
| Pool Pump & Equip. Allowance (Annual)                                                 | 3,500 | 3,605  | 3,713 | 3,825 | 3,939  | 4,057  | 4,179  | 4,305 | 4,434 | 4,567 |
| Pool Refurfacing/Tile - Adult Pool                                                    |       |        |       |       |        |        |        |       |       |       |
| Pool Resurfacing - Family Pool                                                        |       |        |       |       |        |        |        |       |       |       |
| Pool Resurfacing/Tile - Baby Pool                                                     |       |        |       |       |        |        |        | 2,558 |       |       |
| Pool Resurfacing/Tile - Competition Pool                                              |       |        |       |       |        | 2 005  |        |       |       |       |
| Pool Slide - Wading Pool                                                              |       |        |       |       |        | 2,087  | 22 001 |       |       |       |
| Pool Slide Refurbishment Allowance                                                    |       |        |       |       |        |        | 23,881 |       |       |       |
| Shade Structure Frame - Adult Pool                                                    |       |        |       |       |        |        | 7,164  |       |       |       |
| Shade Structure Frame - Baby Pool                                                     |       |        |       |       |        |        | 2,866  |       |       |       |
| Shade Structure Frame - Competition Pool<br>Slide Tower Steel Refurbishment Allowance |       | 15 450 |       |       |        |        | 38,210 |       |       |       |
| Solar Pool Cover - Adult Pool                                                         |       | 15,450 |       |       |        |        |        |       |       |       |
|                                                                                       |       | 12,360 |       |       |        |        |        |       |       |       |
| Starting Platforms  Swimming Pools Totals                                             | 3,500 | 31,415 | 3,713 | 2 925 | 3,939  | 6,144  | 92,300 | 6 962 | 4,434 | 4,567 |
| Swimming Pools Total:                                                                 | 3,300 | 31,413 | 3,/13 | 3,825 | 3,737  | 0,144  | 92,300 | 6,863 | 4,434 | 4,507 |
| Tennis Components                                                                     |       |        |       |       |        |        |        |       |       |       |
| Shade Structure Frame - Tennis Courts                                                 |       |        |       |       |        |        | 11,941 |       |       |       |
| Tennis Court Refurbishment (New Courts)                                               |       |        |       |       |        |        |        |       |       |       |

|                                       | 18-19  | 19-20   | 20-21  | 21-22  | 22-23  | 23-24  | 24-25   | 25-26  | 26-27  | 27-28  |
|---------------------------------------|--------|---------|--------|--------|--------|--------|---------|--------|--------|--------|
| Description                           |        |         |        |        |        |        |         |        |        |        |
| Tennis Components continued           |        |         |        |        |        |        |         |        |        |        |
| Tennis Court Refurbishment (Original) |        |         |        |        |        |        |         |        |        |        |
| Tennis Court Resurfacing (Asphalt)    |        |         |        |        |        |        |         |        |        |        |
| Tennis Components Total:              |        |         |        |        |        |        | 11,941  |        |        |        |
|                                       |        |         |        |        |        |        |         |        |        |        |
| Year Total:                           | 81.150 | 124.527 | 51.417 | 33.687 | 39.929 | 36.656 | 686.763 | 23.835 | 28.312 | 23,669 |