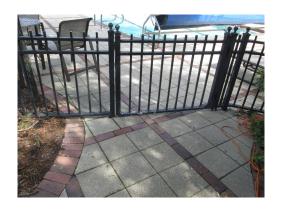

|                                               | 28-29  | 29-30  | 30-31 | 31-32 | 32-33 | 33-34 | 34-35  | 35-36 | 36-37 | 37-38 |
|-----------------------------------------------|--------|--------|-------|-------|-------|-------|--------|-------|-------|-------|
| Description                                   |        |        |       |       |       |       |        |       |       |       |
| Fencing & Rails                               |        |        |       |       |       |       |        |       |       |       |
| Fencing - Tennis Court Low                    | 4,354  |        |       |       |       |       |        |       |       |       |
| Fencing - Tennis Court Low(New)               | ŕ      |        |       |       |       |       |        |       |       |       |
| Fencing - Tennis Courts High                  | 63,524 |        |       |       |       |       |        |       |       |       |
| Fencing - Tennis Courts High(New)             |        |        |       |       |       |       |        |       |       |       |
| Perimeter Fence - Adult Pool                  |        |        |       |       |       |       | 4,622  |       |       |       |
| Perimeter Fence - Wading Pool                 |        |        |       |       |       |       | 3,129  |       |       |       |
| Perimeter Fencing - Pools                     |        |        |       |       |       |       | 32,531 |       |       |       |
| Railings - Fitness Balconies                  |        | 12,597 |       |       |       |       |        |       |       |       |
| Railings - Fitness Center Exterior            |        |        |       |       | 5,823 |       |        |       |       |       |
| Fencing & Rails Total:                        | 67,879 | 12,597 |       |       | 5,823 |       | 40,281 |       |       |       |
| Misc. Building Components                     |        |        |       |       |       |       |        |       |       |       |
| Folding Partition - Kids Room                 |        |        |       |       |       |       | 11,265 |       |       |       |
| Locker Room Refurbishment - Fitness Center    |        |        |       |       |       |       |        |       |       |       |
| Locker Room Refurbishment - Pool House        |        |        |       |       |       |       |        |       |       |       |
| Reception Desk Refurbishment                  |        |        |       |       |       |       |        |       |       |       |
| Restroom Refurbishment - Fitness Center       |        |        |       |       |       |       |        |       |       |       |
| Restroom Renovation - Residents Club          |        |        |       |       |       |       |        |       |       |       |
| Water Tank Structure Refurbish Allowance      |        |        |       |       |       |       |        |       |       |       |
| Wood Bulkhead - Tennis Courts                 |        |        |       |       |       |       | 6,619  |       |       |       |
| Wood Decking - General Store                  |        |        |       |       |       |       |        |       |       |       |
| Misc. Building Components Total:              |        |        |       |       |       |       | 17,884 |       |       |       |
| Roofing                                       |        |        |       |       |       |       |        |       |       |       |
| Asphalt Shingle Roof - Fitness Center         |        |        |       |       |       |       |        |       |       |       |
| Asphalt Shingle Roof - Kid's Club             |        | 24,196 |       |       |       |       |        |       |       |       |
| Asphalt Shingle Roof - Pool House             |        |        |       |       |       |       |        |       |       |       |
| Asphalt Shingle Roof - Residents Club         |        |        |       |       |       |       |        |       |       |       |
| Concrete Deck Waterproofing - Fitness Balcony |        |        |       |       |       |       |        |       | 9,193 |       |
| Metal Roof - Fitness Center                   |        |        |       |       |       |       | 29,116 |       |       |       |
| Metal Roof - Kid's Club Gazebo                |        |        |       |       | 2,647 |       |        |       |       |       |
| Metal Roof - Lake House                       |        |        |       |       |       |       | 27,280 |       |       |       |
| Metal Roof - Residents Club                   |        |        |       |       |       |       | 42,525 |       |       |       |