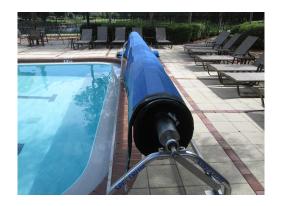

Allowance continued...





## Solar Pool Cover - Adult Pool - 2031

|                   |                       | 1,600 Square Feet   | @ \$1.50   |
|-------------------|-----------------------|---------------------|------------|
| Asset ID          | 1020                  | Asset Cost          | \$2,400.00 |
|                   | <b>Swiming Pools</b>  | Percent Replacement | 100%       |
|                   | <b>Swimming Pools</b> | Future Cost         | \$3,524.48 |
| Placed in Service | June 2017             |                     |            |
| Useful Life       | 15                    |                     |            |
| Replacement Year  | 31-32                 |                     |            |
| Remaining Life    | 13                    |                     |            |



# Starting Platforms - 2019

| arting Platforms - 20 | 119                   | 6 Each              | @ \$2,000.00 |
|-----------------------|-----------------------|---------------------|--------------|
| Asset ID              | 1018                  | Asset Cost          | \$12,000.00  |
|                       | <b>Swiming Pools</b>  | Percent Replacement | 100%         |
|                       | <b>Swimming Pools</b> | Future Cost         | \$12,360.00  |
| Placed in Service     | June 2005             |                     |              |
| Useful Life           | 15                    |                     |              |
| Replacement Year      | 19-20                 |                     |              |
| Remaining Life        | 1                     |                     |