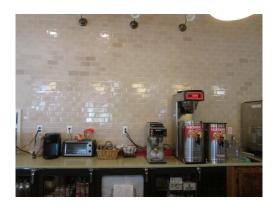

|                                                                              | 18-19  | 19-20           | 20-21             | 21-22  | 22-23  | 23-24  | 24-25          | 25-26  | 26-27  | 27-28  |
|------------------------------------------------------------------------------|--------|-----------------|-------------------|--------|--------|--------|----------------|--------|--------|--------|
| Description                                                                  |        |                 |                   |        |        |        |                |        |        |        |
| Cabinets & Tops continued                                                    |        |                 |                   |        |        |        |                |        |        |        |
| Cabinets & Tops - Fitness Office                                             |        |                 |                   |        |        |        | 2,090          |        |        |        |
| Cabinets & Tops - General Store                                              |        |                 |                   |        |        |        |                |        |        |        |
| Cabinets & Tops - Kid's Club Office                                          |        |                 |                   |        |        |        | 5,254          |        |        |        |
| Cabinets & Tops - Kids Room                                                  |        |                 |                   |        |        |        | 2,293          |        |        |        |
| Cabinets & Tops - Office                                                     |        |                 |                   |        |        |        |                |        | 9.967  |        |
| Cabinets & Tops - Snack Bar<br>Cabinets & Tops Fitness Room                  |        |                 |                   |        |        |        | 1,910          |        | 8,867  |        |
| Coffee Bar Cabinet & Top - Coffee Shop                                       |        |                 |                   |        |        |        | 1,910          |        |        |        |
| Counter Tops & Sinks - Pool House                                            |        |                 |                   |        |        |        | 3,057          |        |        |        |
| Lobby Cabinet & Top - Fitness Center                                         |        |                 |                   |        |        |        | 0,007          |        | 1,330  |        |
| Reception Deck Top                                                           |        |                 |                   |        |        |        |                |        | ,      | 4,749  |
| Transaction Top - Kid's Club Office                                          |        |                 |                   |        |        |        | 1,863          |        |        |        |
| Cabinets & Tops Total:                                                       |        |                 |                   |        | 2,026  |        | 22,735         |        | 10,197 | 4,749  |
| Mechanical Electrical Plumbing                                               |        |                 |                   |        |        |        |                |        |        |        |
| HVAC Equipment - Kid's Club                                                  |        |                 |                   |        |        |        |                |        |        |        |
| HVAC Replacement - Residents Club                                            |        | 24,720          |                   |        |        |        |                |        |        |        |
| HVAC Unit 1                                                                  | 8,000  |                 |                   |        |        |        |                |        |        |        |
| HVAC Unit 2                                                                  | 8,000  |                 |                   |        |        |        |                |        |        |        |
| HVAC Unit 3                                                                  | 10,800 |                 |                   |        |        |        |                |        |        |        |
| HVAC Unit 4                                                                  | 10,800 | 27.010          |                   |        |        |        |                |        |        |        |
| HVAC Unit 5<br>Water Heater - Fitness Center                                 |        | 27,810<br>1,648 |                   |        |        |        |                |        |        |        |
| Mechanical Electrical Plumbing Total:                                        | 37,600 | 54,178          |                   |        |        |        |                |        |        |        |
|                                                                              | 37,000 | 34,170          |                   |        |        |        |                |        |        |        |
| Furniture Fixtures & Equipment                                               |        |                 |                   |        |        |        |                |        |        |        |
| Billard Table Allowance                                                      |        |                 |                   |        |        |        |                |        |        |        |
| Fitness Equipment Allowance (Annual)                                         | 5,000  | 5,150           | 5,304             | 5,464  | 5,628  | 5,796  | 5,970          | 6,149  | 6,334  | 6,524  |
| Furniture Allowance - Fitness Center<br>Furniture Allowance - Residents Club |        |                 |                   |        |        |        | 1,194          |        |        |        |
| Office Furniture Allowance                                                   |        |                 |                   |        |        |        | 5,970<br>1,791 |        |        |        |
| Pool/Patio Furniture Allowance (Annual)                                      |        | 5,150           | 5,304             | 5,464  | 5,628  | 5,796  | 5,970          | 6,149  | 6,334  | 6,524  |
| ServAce Court Maintenance Cart                                               |        | 3,130           | J,JU <del>1</del> | 2,707  | 3,020  | 3,770  | 3,710          | 0,177  | 0,554  | 0,524  |
| Furniture Fixtures & Equipment Total:                                        | 5,000  | 10,300          | 10,609            | 10,927 | 11,255 | 11,593 | 20,896         | 12,299 | 12,668 | 13,048 |

Community Advisors Page 2-7 July, 9 2018

|                                            | 18-19          | 19-20  | 20-21 | 21-22 | 22-23 | 23-24  | 24-25 | 25-26 | 26-27 | 27-28                 |
|--------------------------------------------|----------------|--------|-------|-------|-------|--------|-------|-------|-------|-----------------------|
| Description                                | 10 1           | 17 10  | -0 -1 |       |       | 20 2 . | 2.20  | 20 20 | 20 2. | <b>-</b> , <b>-</b> 0 |
| Exterior Lighting                          |                |        |       |       |       |        |       |       |       |                       |
| Light Bollards - Miniture Golf             |                |        |       |       |       |        |       |       |       |                       |
| Light Poles - Decorative Swimming Pool     |                |        |       |       |       |        |       |       |       |                       |
| Light Poles - Entry Drive Decorative       |                |        |       |       |       |        |       |       |       |                       |
| Light Poles - Parking Lot One Head         |                |        |       |       |       |        |       |       |       |                       |
| Light Poles - Parking Lot Two Head         |                |        |       |       |       |        |       |       |       |                       |
| Light Poles - Parking Lots Decorative      |                |        |       |       |       |        |       |       |       |                       |
| Light Poles - Swimming Pool                |                |        |       |       |       |        |       |       |       |                       |
| Light Poles - Tennis Courts One Head       |                |        |       |       |       |        |       |       |       |                       |
| Light Poles - Tennis Courts One Head (New) |                |        |       |       |       |        |       |       |       |                       |
| Light Poles - Tennis Courts Two Head       |                |        |       |       |       |        |       |       |       |                       |
| Light Poles - Tennis Courts Two Head (New) |                |        |       |       |       |        |       |       |       |                       |
| Exterior Lighting Total:                   |                |        |       |       |       |        |       |       |       |                       |
| Kitchen Equipment                          |                |        |       |       |       |        |       |       |       |                       |
| Air Curtain                                |                |        |       |       | 1,126 |        |       |       |       |                       |
| Back Bar                                   |                | 6,180  |       |       |       |        |       |       |       |                       |
| Cabinets - Kitchen Storage                 |                |        |       |       |       |        | 3,582 |       |       |                       |
| Charbroiler                                |                | 3,193  |       |       |       |        |       |       |       |                       |
| Deep Fryer                                 |                | 2,060  |       |       |       |        |       |       |       |                       |
| Freezer                                    | 1,800          |        |       |       |       |        |       |       |       |                       |
| Freezer -3 Door                            | 5,000          |        |       |       |       |        |       |       |       |                       |
| Frozen Beverage Machine                    | 7,400          |        |       |       |       |        |       |       |       |                       |
| Griddle                                    | 0.000          | 1,030  |       |       |       |        |       |       |       |                       |
| Ice Machine                                | 8,000          |        |       |       |       |        |       |       | 1.010 |                       |
| Ice Tea Brewer Microwaye/Convection Oven   | 800            | 11 220 |       |       |       |        |       |       | 1,013 |                       |
|                                            |                | 11,330 |       |       |       |        |       |       |       |                       |
| Refrigerated Merchandise Case Refrigerator | 2 200          | 3,296  |       |       |       |        |       |       |       |                       |
| Soda Fountain Machine                      | 2,200<br>1,200 |        |       |       |       |        |       |       |       |                       |
| Undercounter Refrigerator                  | 3,650          |        |       |       |       |        |       |       |       |                       |
| Kitchen Equipment Total:                   |                | 27.080 |       |       | 1 126 |        | 2 592 |       | 1.012 |                       |
| Kitchen Equipment 10tal:                   | 30,050         | 27,089 |       |       | 1,126 |        | 3,582 |       | 1,013 |                       |