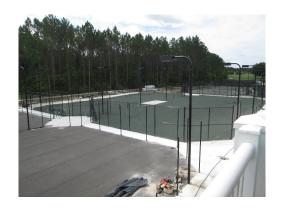

|                                                                                       | 18-19 | 19-20  | 20-21 | 21-22 | 22-23  | 23-24  | 24-25  | 25-26 | 26-27 | 27-28 |
|---------------------------------------------------------------------------------------|-------|--------|-------|-------|--------|--------|--------|-------|-------|-------|
| Description                                                                           |       |        |       |       |        |        |        |       |       |       |
| Misc. Recreation Components                                                           |       |        |       |       |        |        |        |       |       |       |
| Locker Room Refurbishment - Pool                                                      |       |        |       |       |        |        | 32,956 |       |       |       |
| Miniture Golf Carpet                                                                  |       |        |       |       |        |        |        |       |       |       |
| Miniture Golf Fountain Pump                                                           |       |        |       |       |        |        | 1,505  |       |       |       |
| Playground Equip. Allowance - Pocket Park                                             |       |        |       |       | 16,883 |        |        |       |       |       |
| Playground Equipment Allowance - Kid's Club                                           |       |        |       |       |        | 17,389 |        |       |       |       |
| Tree House Allowance                                                                  |       |        | 1,591 |       |        |        |        |       |       |       |
| Misc. Recreation Components Total:                                                    |       |        | 1,591 |       | 16,883 | 17,389 | 34,460 |       |       |       |
| Swimming Pools                                                                        |       |        |       |       |        |        |        |       |       |       |
| Concret Paver Reset Allowance (20%)                                                   |       |        |       |       |        |        |        |       |       |       |
| Diving Boards                                                                         |       |        |       |       |        |        | 9,791  |       |       |       |
| Diving Stand - High Dive                                                              |       |        |       |       |        |        |        |       |       |       |
| Diving Stand - Low Dive                                                               |       |        |       |       |        |        |        |       |       |       |
| Handicap Lift - Adult Pool                                                            |       |        |       |       |        |        | 3,821  |       |       |       |
| Lane Dividers                                                                         |       |        |       |       |        |        | 2,388  |       |       |       |
| Pool Pump & Equip. Allowance (Annual)                                                 | 3,500 | 3,605  | 3,713 | 3,825 | 3,939  | 4,057  | 4,179  | 4,305 | 4,434 | 4,567 |
| Pool Refurfacing/Tile - Adult Pool                                                    |       |        |       |       |        |        |        |       |       |       |
| Pool Resurfacing - Family Pool                                                        |       |        |       |       |        |        |        |       |       |       |
| Pool Resurfacing/Tile - Baby Pool                                                     |       |        |       |       |        |        |        | 2,558 |       |       |
| Pool Resurfacing/Tile - Competition Pool                                              |       |        |       |       |        | 2 005  |        |       |       |       |
| Pool Slide - Wading Pool                                                              |       |        |       |       |        | 2,087  | 22 001 |       |       |       |
| Pool Slide Refurbishment Allowance                                                    |       |        |       |       |        |        | 23,881 |       |       |       |
| Shade Structure Frame - Adult Pool                                                    |       |        |       |       |        |        | 7,164  |       |       |       |
| Shade Structure Frame - Baby Pool                                                     |       |        |       |       |        |        | 2,866  |       |       |       |
| Shade Structure Frame - Competition Pool<br>Slide Tower Steel Refurbishment Allowance |       | 15 450 |       |       |        |        | 38,210 |       |       |       |
| Solar Pool Cover - Adult Pool                                                         |       | 15,450 |       |       |        |        |        |       |       |       |
|                                                                                       |       | 12,360 |       |       |        |        |        |       |       |       |
| Starting Platforms  Swimming Pools Totals                                             | 3,500 | 31,415 | 3,713 | 2 925 | 3,939  | 6,144  | 92,300 | 6 962 | 4,434 | 4,567 |
| Swimming Pools Total:                                                                 | 3,300 | 31,413 | 3,/13 | 3,825 | 3,737  | 0,144  | 92,300 | 6,863 | 4,434 | 4,507 |
| Tennis Components                                                                     |       |        |       |       |        |        |        |       |       |       |
| Shade Structure Frame - Tennis Courts                                                 |       |        |       |       |        |        | 11,941 |       |       |       |
| Tennis Court Refurbishment (New Courts)                                               |       |        |       |       |        |        |        |       |       |       |

|                                       | 18-19  | 19-20   | 20-21  | 21-22  | 22-23  | 23-24  | 24-25   | 25-26  | 26-27  | 27-28  |
|---------------------------------------|--------|---------|--------|--------|--------|--------|---------|--------|--------|--------|
| Description                           |        |         |        |        |        |        |         |        |        |        |
| Tennis Components continued           |        |         |        |        |        |        |         |        |        |        |
| Tennis Court Refurbishment (Original) |        |         |        |        |        |        |         |        |        |        |
| Tennis Court Resurfacing (Asphalt)    |        |         |        |        |        |        |         |        |        |        |
| Tennis Components Total:              |        |         |        |        |        |        | 11,941  |        |        |        |
|                                       |        |         |        |        |        |        |         |        |        |        |
| Year Total:                           | 81.150 | 124.527 | 51.417 | 33.687 | 39.929 | 36.656 | 686.763 | 23.835 | 28.312 | 23,669 |