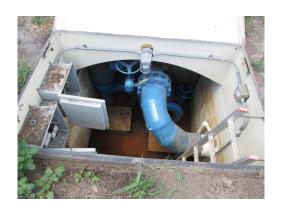

|                                                                                                 | 18-19                                 | 19-20                                  | 20-21                                 | 21-22                                 | 22-23                                 | 23-24                                   | 24-25                                  | 25-26                                 | 26-27                                 | 27-28                                   |
|-------------------------------------------------------------------------------------------------|---------------------------------------|----------------------------------------|---------------------------------------|---------------------------------------|---------------------------------------|-----------------------------------------|----------------------------------------|---------------------------------------|---------------------------------------|-----------------------------------------|
| Beginning Balance<br>Annual Assessment<br>Interest Earned                                       | 90,000<br>190,000<br>2,983            | 201,833<br>195,700<br>4,095            | 277,101<br>201,571<br>6,409           | 433,664<br>207,618<br>9,114           | 616,710<br>213,847<br>11,859          | 802,487<br>220,262<br>14,791            | 1,000,884<br>226,870<br>8,115          | 549,107<br>233,676<br>11,384          | 770,332<br>238,350<br>14,706          | 995,075<br>243,117<br>18,218            |
| Expenditures Fully Funded Reserves Percent Fully Funded Ending Balance                          | 81,150<br>1,266,116<br>16%<br>201,833 | 124,527<br>1,306,148<br>21%<br>277,101 | 51,417<br>1,428,673<br>30%<br>433,664 | 33,687<br>1,577,494<br>39%<br>616,710 | 39,929<br>1,728,995<br>46%<br>802,487 | 36,656<br>1,893,075<br>53%<br>1,000,884 | 686,763<br>1,397,837<br>39%<br>549,107 | 23,835<br>1,575,217<br>49%<br>770,332 | 28,312<br>1,758,107<br>57%<br>995,075 | 23,669<br>1,956,243<br>63%<br>1,232,740 |
| Description Misc. Site Compoents                                                                |                                       |                                        |                                       |                                       |                                       |                                         |                                        |                                       |                                       |                                         |
| Asphalt Resurfacing Brick Walk Clean/Reset Allowance (20%) Bridge & Signage Refurbish Allowance |                                       |                                        |                                       |                                       |                                       |                                         | 160,569<br>9,552                       |                                       |                                       |                                         |
| Community Monuments Refurbish Allowance Concrete Curbing (20% at Paving)                        |                                       |                                        |                                       |                                       |                                       |                                         | 19,105<br>16,220                       |                                       |                                       |                                         |
| Concrete Sidewalk Allowance (20%) Dumpster Enclosure Gates                                      |                                       |                                        |                                       |                                       |                                       |                                         | 2,484<br>4,776                         |                                       |                                       |                                         |
| Entry Fountain Refurbishment Flag Pole - Residents Club Flag Poles - Stage                      |                                       |                                        |                                       |                                       |                                       |                                         | 11,941                                 |                                       |                                       |                                         |
| Fountain Pumps at Bridge Annual Allowance<br>Trellis - Amenity Walkway                          | 5,000                                 |                                        |                                       |                                       |                                       |                                         | 11,463                                 |                                       |                                       |                                         |
| Trellis - Lake Front Vinyl Ranch Fence Worfinding Signage Allowance                             |                                       |                                        |                                       |                                       |                                       |                                         | 9,887<br>6,209                         |                                       |                                       |                                         |
| Wayfinding Signage Allowance<br>Wood Bulkhead - Amenity<br>Wood Bulkhead - Island               |                                       |                                        |                                       |                                       |                                       |                                         | 3,582                                  |                                       |                                       |                                         |
| Wood Decking - Canoe Launch Wood Decking - Lake Front Pier                                      |                                       |                                        |                                       |                                       |                                       |                                         | 6,949<br>13,755                        |                                       |                                       |                                         |
| Wood Trellis - Playground Misc. Site Compoents Total:                                           | 5,000                                 |                                        |                                       |                                       |                                       |                                         | 3,009<br><b>279,501</b>                |                                       |                                       |                                         |