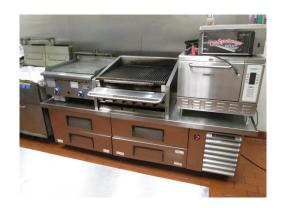

Community Advisors Page 2-7 July, 9 2018

|                                            | 18-19          | 19-20  | 20-21 | 21-22 | 22-23 | 23-24  | 24-25 | 25-26 | 26-27 | 27-28                 |
|--------------------------------------------|----------------|--------|-------|-------|-------|--------|-------|-------|-------|-----------------------|
| Description                                | 10 1           | 17 10  | -0 -1 |       |       | 20 2 . | 2.20  | 20 20 | 20 2. | <b>-</b> , <b>-</b> 0 |
| Exterior Lighting                          |                |        |       |       |       |        |       |       |       |                       |
| Light Bollards - Miniture Golf             |                |        |       |       |       |        |       |       |       |                       |
| Light Poles - Decorative Swimming Pool     |                |        |       |       |       |        |       |       |       |                       |
| Light Poles - Entry Drive Decorative       |                |        |       |       |       |        |       |       |       |                       |
| Light Poles - Parking Lot One Head         |                |        |       |       |       |        |       |       |       |                       |
| Light Poles - Parking Lot Two Head         |                |        |       |       |       |        |       |       |       |                       |
| Light Poles - Parking Lots Decorative      |                |        |       |       |       |        |       |       |       |                       |
| Light Poles - Swimming Pool                |                |        |       |       |       |        |       |       |       |                       |
| Light Poles - Tennis Courts One Head       |                |        |       |       |       |        |       |       |       |                       |
| Light Poles - Tennis Courts One Head (New) |                |        |       |       |       |        |       |       |       |                       |
| Light Poles - Tennis Courts Two Head       |                |        |       |       |       |        |       |       |       |                       |
| Light Poles - Tennis Courts Two Head (New) |                |        |       |       |       |        |       |       |       |                       |
| Exterior Lighting Total:                   |                |        |       |       |       |        |       |       |       |                       |
| Kitchen Equipment                          |                |        |       |       |       |        |       |       |       |                       |
| Air Curtain                                |                |        |       |       | 1,126 |        |       |       |       |                       |
| Back Bar                                   |                | 6,180  |       |       |       |        |       |       |       |                       |
| Cabinets - Kitchen Storage                 |                |        |       |       |       |        | 3,582 |       |       |                       |
| Charbroiler                                |                | 3,193  |       |       |       |        |       |       |       |                       |
| Deep Fryer                                 |                | 2,060  |       |       |       |        |       |       |       |                       |
| Freezer                                    | 1,800          |        |       |       |       |        |       |       |       |                       |
| Freezer -3 Door                            | 5,000          |        |       |       |       |        |       |       |       |                       |
| Frozen Beverage Machine                    | 7,400          |        |       |       |       |        |       |       |       |                       |
| Griddle                                    | 0.000          | 1,030  |       |       |       |        |       |       |       |                       |
| Ice Machine                                | 8,000          |        |       |       |       |        |       |       | 1.010 |                       |
| Ice Tea Brewer Microwaye/Convection Oven   | 800            | 11 220 |       |       |       |        |       |       | 1,013 |                       |
|                                            |                | 11,330 |       |       |       |        |       |       |       |                       |
| Refrigerated Merchandise Case Refrigerator | 2 200          | 3,296  |       |       |       |        |       |       |       |                       |
| Soda Fountain Machine                      | 2,200<br>1,200 |        |       |       |       |        |       |       |       |                       |
| Undercounter Refrigerator                  | 3,650          |        |       |       |       |        |       |       |       |                       |
| Kitchen Equipment Total:                   |                | 27.080 |       |       | 1 126 |        | 2 592 |       | 1.012 |                       |
| Kitchen Equipment 10tal:                   | 30,050         | 27,089 |       |       | 1,126 |        | 3,582 |       | 1,013 |                       |