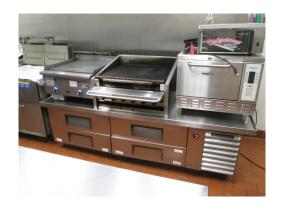

Community Advisors Page 2-7 July, 9 2018

|                                            | 18-19          | 19-20  | 20-21 | 21-22 | 22-23 | 23-24  | 24-25 | 25-26 | 26-27 | 27-28                 |
|--------------------------------------------|----------------|--------|-------|-------|-------|--------|-------|-------|-------|-----------------------|
| Description                                | 10 1           | 17 10  | -0 -1 |       |       | 20 2 . | 2.20  | 20 20 | 20 2. | <b>-</b> , <b>-</b> 0 |
| Exterior Lighting                          |                |        |       |       |       |        |       |       |       |                       |
| Light Bollards - Miniture Golf             |                |        |       |       |       |        |       |       |       |                       |
| Light Poles - Decorative Swimming Pool     |                |        |       |       |       |        |       |       |       |                       |
| Light Poles - Entry Drive Decorative       |                |        |       |       |       |        |       |       |       |                       |
| Light Poles - Parking Lot One Head         |                |        |       |       |       |        |       |       |       |                       |
| Light Poles - Parking Lot Two Head         |                |        |       |       |       |        |       |       |       |                       |
| Light Poles - Parking Lots Decorative      |                |        |       |       |       |        |       |       |       |                       |
| Light Poles - Swimming Pool                |                |        |       |       |       |        |       |       |       |                       |
| Light Poles - Tennis Courts One Head       |                |        |       |       |       |        |       |       |       |                       |
| Light Poles - Tennis Courts One Head (New) |                |        |       |       |       |        |       |       |       |                       |
| Light Poles - Tennis Courts Two Head       |                |        |       |       |       |        |       |       |       |                       |
| Light Poles - Tennis Courts Two Head (New) |                |        |       |       |       |        |       |       |       |                       |
| Exterior Lighting Total:                   |                |        |       |       |       |        |       |       |       |                       |
| Kitchen Equipment                          |                |        |       |       |       |        |       |       |       |                       |
| Air Curtain                                |                |        |       |       | 1,126 |        |       |       |       |                       |
| Back Bar                                   |                | 6,180  |       |       |       |        |       |       |       |                       |
| Cabinets - Kitchen Storage                 |                |        |       |       |       |        | 3,582 |       |       |                       |
| Charbroiler                                |                | 3,193  |       |       |       |        |       |       |       |                       |
| Deep Fryer                                 |                | 2,060  |       |       |       |        |       |       |       |                       |
| Freezer                                    | 1,800          |        |       |       |       |        |       |       |       |                       |
| Freezer -3 Door                            | 5,000          |        |       |       |       |        |       |       |       |                       |
| Frozen Beverage Machine                    | 7,400          |        |       |       |       |        |       |       |       |                       |
| Griddle                                    | 0.000          | 1,030  |       |       |       |        |       |       |       |                       |
| Ice Machine                                | 8,000          |        |       |       |       |        |       |       | 1.010 |                       |
| Ice Tea Brewer Microwaye/Convection Oven   | 800            | 11 220 |       |       |       |        |       |       | 1,013 |                       |
|                                            |                | 11,330 |       |       |       |        |       |       |       |                       |
| Refrigerated Merchandise Case Refrigerator | 2 200          | 3,296  |       |       |       |        |       |       |       |                       |
| Soda Fountain Machine                      | 2,200<br>1,200 |        |       |       |       |        |       |       |       |                       |
| Undercounter Refrigerator                  | 3,650          |        |       |       |       |        |       |       |       |                       |
| Kitchen Equipment Total:                   |                | 27.080 |       |       | 1 126 |        | 2 592 |       | 1.012 |                       |
| Kitchen Equipment 10tal:                   | 30,050         | 27,089 |       |       | 1,126 |        | 3,582 |       | 1,013 |                       |