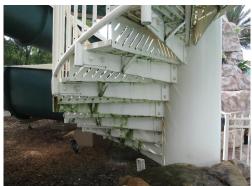

-----|-----------------------|---------------------|---------------|
| Asset ID          | 1003                  | Asset Cost          | \$15,000.00   |
|                   | <b>Swiming Pools</b>  | Percent Replacement | 100%          |
|                   | <b>Swimming Pools</b> | Future Cost         | \$15,450.00   |
| Placed in Service | June 2005             |                     |               |
| Useful Life       | 15                    |                     |               |
| Adjustment        | -2                    |                     |               |
| Replacement Year  | Deferred 19-20        |                     |               |
| Remaining Life    | 1                     |                     |               |

Slide Tower Steel Refurbishment Allowance continued...





## Solar Pool Cover - Adult Pool - 2031

|                   |                       | 1,600 Square Feet   | @ \$1.50   |
|-------------------|-----------------------|---------------------|------------|
| Asset ID          | 1020                  | Asset Cost          | \$2,400.00 |
|                   | <b>Swiming Pools</b>  | Percent Replacement | 100%       |
|                   | <b>Swimming Pools</b> | Future Cost         | \$3,524.48 |
| Placed in Service | June 2017             |                     |            |
| Useful Life       | 15                    |                     |            |
| Replacement Year  | 31-32                 |                     |            |
| Remaining Life    | 13                    |                     |            |



# Starting Platforms - 20