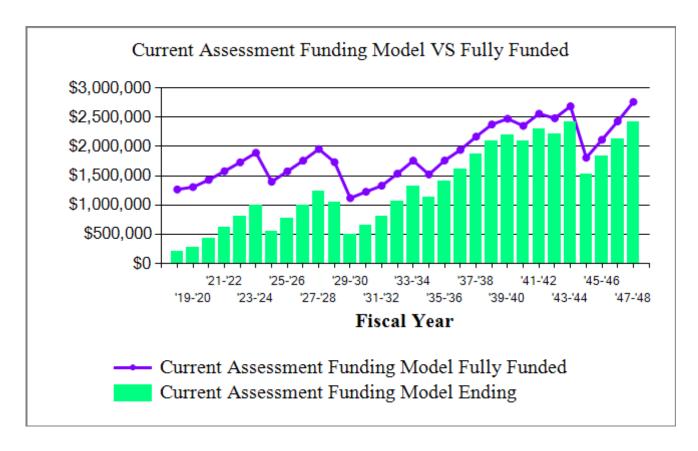

#### South Village Community Development District Current Funding Model & Fully Funded Comparison Chart

**The Current Assessment Funding Model** is based on the <u>current</u> annual assessment, parameters, and reserve fund balance. Because it is calculated using the current annual assessment, it will give the accurate projection of how well the association is funded for the next 30 years of planned reserve expenditures.