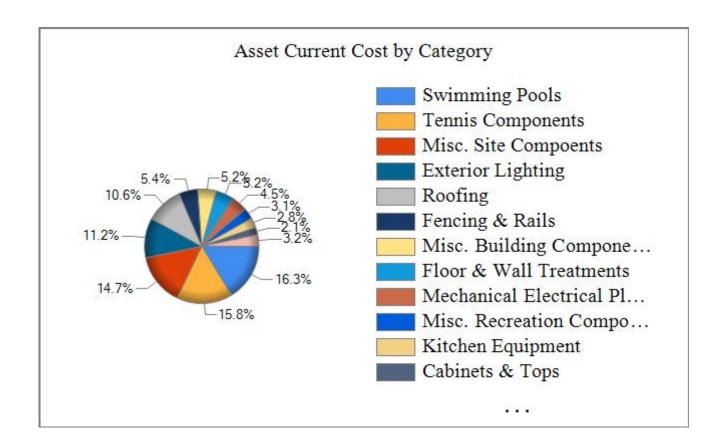

|                                                                                                 | 18-19                                 | 19-20                                  | 20-21                                 | 21-22                                 | 22-23                                 | 23-24                                   | 24-25                                  | 25-26                                 | 26-27                                 | 27-28                                   |
|-------------------------------------------------------------------------------------------------|---------------------------------------|----------------------------------------|---------------------------------------|---------------------------------------|---------------------------------------|-----------------------------------------|----------------------------------------|---------------------------------------|---------------------------------------|-----------------------------------------|
| Beginning Balance<br>Annual Assessment<br>Interest Earned                                       | 90,000<br>190,000<br>2,983            | 201,833<br>195,700<br>4,095            | 277,101<br>201,571<br>6,409           | 433,664<br>207,618<br>9,114           | 616,710<br>213,847<br>11,859          | 802,487<br>220,262<br>14,791            | 1,000,884<br>226,870<br>8,115          | 549,107<br>233,676<br>11,384          | 770,332<br>238,350<br>14,706          | 995,075<br>243,117<br>18,218            |
| Expenditures Fully Funded Reserves Percent Fully Funded Ending Balance                          | 81,150<br>1,266,116<br>16%<br>201,833 | 124,527<br>1,306,148<br>21%<br>277,101 | 51,417<br>1,428,673<br>30%<br>433,664 | 33,687<br>1,577,494<br>39%<br>616,710 | 39,929<br>1,728,995<br>46%<br>802,487 | 36,656<br>1,893,075<br>53%<br>1,000,884 | 686,763<br>1,397,837<br>39%<br>549,107 | 23,835<br>1,575,217<br>49%<br>770,332 | 28,312<br>1,758,107<br>57%<br>995,075 | 23,669<br>1,956,243<br>63%<br>1,232,740 |
| Description Misc. Site Compoents                                                                |                                       |                                        |                                       |                                       |                                       |                                         |                                        |                                       |                                       |                                         |
| Asphalt Resurfacing Brick Walk Clean/Reset Allowance (20%) Bridge & Signage Refurbish Allowance |                                       |                                        |                                       |                                       |                                       |                                         | 160,569<br>9,552                       |                                       |                                       |                                         |
| Community Monuments Refurbish Allowance Concrete Curbing (20% at Paving)                        |                                       |                                        |                                       |                                       |                                       |                                         | 19,105<br>16,220                       |                                       |                                       |                                         |
| Concrete Sidewalk Allowance (20%) Dumpster Enclosure Gates                                      |                                       |                                        |                                       |                                       |                                       |                                         | 2,484<br>4,776                         |                                       |                                       |                                         |
| Entry Fountain Refurbishment Flag Pole - Residents Club Flag Poles - Stage                      |                                       |                                        |                                       |                                       |                                       |                                         | 11,941                                 |                                       |                                       |                                         |
| Fountain Pumps at Bridge Annual Allowance<br>Trellis - Amenity Walkway                          | 5,000                                 |                                        |                                       |                                       |                                       |                                         | 11,463                                 |                                       |                                       |                                         |
| Trellis - Lake Front Vinyl Ranch Fence Worfinding Signage Allowance                             |                                       |                                        |                                       |                                       |                                       |                                         | 9,887<br>6,209                         |                                       |                                       |                                         |
| Wayfinding Signage Allowance<br>Wood Bulkhead - Amenity<br>Wood Bulkhead - Island               |                                       |                                        |                                       |                                       |                                       |                                         | 3,582                                  |                                       |                                       |                                         |
| Wood Decking - Canoe Launch Wood Decking - Lake Front Pier                                      |                                       |                                        |                                       |                                       |                                       |                                         | 6,949<br>13,755                        |                                       |                                       |                                         |
| Wood Trellis - Playground Misc. Site Compoents Total:                                           | 5,000                                 |                                        |                                       |                                       |                                       |                                         | 3,009<br><b>279,501</b>                |                                       |                                       |                                         |

|                                               | 18-19 | 19-20 | 20-21 | 21-22 | 22-23 | 23-24 | 24-25   | 25-26 | 26-27 | 27-28 |
|-----------------------------------------------|-------|-------|-------|-------|-------|-------|---------|-------|-------|-------|
| Description                                   |       |       |       |       |       |       |         |       |       |       |
| Fencing & Rails                               |       |       |       |       |       |       |         |       |       |       |
| Fencing - Tennis Court Low                    |       |       |       |       |       |       |         |       |       |       |
| Fencing - Tennis Court Low(New)               |       |       |       |       |       |       |         |       |       |       |
| Fencing - Tennis Courts High                  |       |       |       |       |       |       |         |       |       |       |
| Fencing - Tennis Courts High(New)             |       |       |       |       |       |       |         |       |       |       |
| Perimeter Fence - Adult Pool                  |       |       |       |       |       |       |         |       |       |       |
| Perimeter Fence - Wading Pool                 |       |       |       |       |       |       |         |       |       |       |
| Perimeter Fencing - Pools                     |       |       |       |       |       |       |         |       |       |       |
| Railings - Fitness Balconies                  |       |       |       |       |       |       |         |       |       |       |
| Railings - Fitness Center Exterior            |       |       |       |       |       |       |         |       |       |       |
| Fencing & Rails Total:                        |       |       |       |       |       |       |         |       |       |       |
| Misc. Building Components                     |       |       |       |       |       |       |         |       |       |       |
| Folding Partition - Kids Room                 |       |       |       |       |       |       |         |       |       |       |
| Locker Room Refurbishment - Fitness Center    |       |       |       |       |       |       | 51,344  |       |       |       |
| Locker Room Refurbishment - Pool House        |       |       |       |       |       |       | 57,315  |       |       |       |
| Reception Desk Refurbishment                  |       |       |       |       |       |       |         |       |       | 1,305 |
| Restroom Refurbishment - Fitness Center       |       |       |       |       |       |       | 3,582   |       |       |       |
| Restroom Renovation - Residents Club          |       |       |       |       |       |       | 3,582   |       |       |       |
| Water Tank Structure Refurbish Allowance      |       |       |       |       |       |       | 2,985   |       |       |       |
| Wood Bulkhead - Tennis Courts                 |       |       |       |       |       |       |         |       |       |       |
| Wood Decking - General Store                  |       |       |       |       |       |       | 2,149   |       |       |       |
| Misc. Building Components Total:              |       |       |       |       |       |       | 120,957 |       |       | 1,305 |
| Roofing                                       |       |       |       |       |       |       |         |       |       |       |
| Asphalt Shingle Roof - Fitness Center         |       |       |       |       |       |       | 78,807  |       |       |       |
| Asphalt Shingle Roof - Kid's Club             |       |       |       |       |       |       |         |       |       |       |
| Asphalt Shingle Roof - Pool House             |       |       |       |       |       |       |         |       |       |       |
| Asphalt Shingle Roof - Residents Club         |       |       |       |       |       |       |         |       |       |       |
| Concrete Deck Waterproofing - Fitness Balcony |       |       |       |       |       |       | 6,448   |       |       |       |
| Metal Roof - Fitness Center                   |       |       |       |       |       |       |         |       |       |       |
| Metal Roof - Kid's Club Gazebo                |       |       |       |       |       |       |         |       |       |       |
| Metal Roof - Lake House                       |       |       |       |       |       |       |         |       |       |       |
| Metal Roof - Residents Club                   |       |       |       |       |       |       |         |       |       |       |

|                                                             | 18-19 | 19-20   | 20-21  | 21-22  | 22-23 | 23-24  | 24-25  | 25-26   | 26-27 | 27-28 |
|-------------------------------------------------------------|-------|---------|--------|--------|-------|--------|--------|---------|-------|-------|
| Description                                                 | 10 15 | 1, 10   | 20 21  |        |       | 20 2 1 | 2.20   | 20 20   | 20 2. | 2. 20 |
| Roofing continued                                           |       |         |        |        |       |        |        |         |       |       |
| Metal Roofing - Lawn Pavilion                               |       |         |        |        |       |        |        |         |       |       |
| Metal Roofing - Pool House                                  |       |         |        |        |       |        |        |         |       |       |
| Metal Roofing - Tiki Bar                                    |       |         |        |        |       |        |        |         |       |       |
| Roofing Total:                                              |       |         |        |        |       |        | 85,255 |         |       |       |
| Exterior Painting                                           |       |         |        |        |       |        |        |         |       |       |
| Painting - Tiki Bar                                         |       |         | 1,766  |        |       |        |        |         |       |       |
| Painting - Fitness Center                                   |       |         | 16,974 |        |       |        |        |         |       |       |
| Painting - Kid's Club Exterior                              |       |         | 4,031  |        |       |        |        |         |       |       |
| Painting - Lake House                                       |       |         |        | 3,278  |       |        |        |         |       |       |
| Painting - Pavilion                                         |       | 1,545   |        |        |       |        |        |         |       |       |
| Painting - Pool House Exterior                              |       |         | 10.701 |        |       |        |        | 4,674   |       |       |
| Painting - Residents Club Exterior                          |       | 1 5 4 5 | 12,731 | 2.250  |       |        |        | 4 < 7 4 |       | -     |
| Exterior Painting Total:                                    |       | 1,545   | 35,503 | 3,278  |       |        |        | 4,674   |       |       |
| Floor & Wall Treatments                                     |       |         |        |        |       |        |        |         |       |       |
| Carpet - Fitness Center Main Floor                          |       |         |        |        | 4,700 |        |        |         |       |       |
| Carpet - Fitness Room                                       |       |         |        | 15,657 |       |        |        |         |       |       |
| Floor Tile - Main Lobby & Corridor                          |       |         |        |        |       |        | 8,955  |         |       |       |
| Quarry Tile - Kitchen                                       |       |         |        |        |       |        |        |         |       |       |
| Quarry Tile - Snack Bar                                     |       |         |        |        |       |        |        |         |       |       |
| Resilient Vinyl Plank Floor - Residents Club                |       |         |        |        |       | 1.500  |        |         |       |       |
| Rubber Floor - Weight Area                                  |       |         |        |        |       | 1,530  | 2 220  |         |       |       |
| Stair Rubber Treads                                         |       |         |        |        |       |        | 2,239  |         |       |       |
| Vinyl Floor - Basketball Court<br>Vinyl Plank - Kids's Club |       |         |        |        |       |        |        |         |       |       |
| Wall Tile - Snack Bar                                       |       |         |        |        |       |        | 3,940  |         |       |       |
| Floor & Wall Treatments Total:                              |       |         |        | 15,657 | 4,700 | 1,530  | 15,135 |         |       |       |
|                                                             |       |         |        | 13,037 | 7,700 | 1,550  | 13,133 |         |       |       |
| Cabinets & Tops                                             |       |         |        |        |       |        |        |         |       |       |
| Bar Top - Tiki Bar                                          |       |         |        |        | 2,026 |        |        |         |       |       |
| Cabinet & Top - Serving Line                                |       |         |        |        |       |        | 3,881  |         |       |       |
| Cabinets & Top - Teen Room                                  |       |         |        |        |       |        | 2,388  |         |       |       |

|                                                                              | 18-19  | 19-20           | 20-21             | 21-22  | 22-23  | 23-24  | 24-25          | 25-26  | 26-27  | 27-28  |
|------------------------------------------------------------------------------|--------|-----------------|-------------------|--------|--------|--------|----------------|--------|--------|--------|
| Description                                                                  |        |                 |                   |        |        |        |                |        |        |        |
| Cabinets & Tops continued                                                    |        |                 |                   |        |        |        |                |        |        |        |
| Cabinets & Tops - Fitness Office                                             |        |                 |                   |        |        |        | 2,090          |        |        |        |
| Cabinets & Tops - General Store                                              |        |                 |                   |        |        |        |                |        |        |        |
| Cabinets & Tops - Kid's Club Office                                          |        |                 |                   |        |        |        | 5,254          |        |        |        |
| Cabinets & Tops - Kids Room                                                  |        |                 |                   |        |        |        | 2,293          |        |        |        |
| Cabinets & Tops - Office                                                     |        |                 |                   |        |        |        |                |        | 9.967  |        |
| Cabinets & Tops - Snack Bar<br>Cabinets & Tops Fitness Room                  |        |                 |                   |        |        |        | 1,910          |        | 8,867  |        |
| Coffee Bar Cabinet & Top - Coffee Shop                                       |        |                 |                   |        |        |        | 1,910          |        |        |        |
| Counter Tops & Sinks - Pool House                                            |        |                 |                   |        |        |        | 3,057          |        |        |        |
| Lobby Cabinet & Top - Fitness Center                                         |        |                 |                   |        |        |        | 0,007          |        | 1,330  |        |
| Reception Deck Top                                                           |        |                 |                   |        |        |        |                |        | ,      | 4,749  |
| Transaction Top - Kid's Club Office                                          |        |                 |                   |        |        |        | 1,863          |        |        |        |
| Cabinets & Tops Total:                                                       |        |                 |                   |        | 2,026  |        | 22,735         |        | 10,197 | 4,749  |
| Mechanical Electrical Plumbing                                               |        |                 |                   |        |        |        |                |        |        |        |
| HVAC Equipment - Kid's Club                                                  |        |                 |                   |        |        |        |                |        |        |        |
| HVAC Replacement - Residents Club                                            |        | 24,720          |                   |        |        |        |                |        |        |        |
| HVAC Unit 1                                                                  | 8,000  |                 |                   |        |        |        |                |        |        |        |
| HVAC Unit 2                                                                  | 8,000  |                 |                   |        |        |        |                |        |        |        |
| HVAC Unit 3                                                                  | 10,800 |                 |                   |        |        |        |                |        |        |        |
| HVAC Unit 4                                                                  | 10,800 | 27.010          |                   |        |        |        |                |        |        |        |
| HVAC Unit 5<br>Water Heater - Fitness Center                                 |        | 27,810<br>1,648 |                   |        |        |        |                |        |        |        |
| Mechanical Electrical Plumbing Total:                                        | 37,600 | 54,178          |                   |        |        |        |                |        |        |        |
|                                                                              | 37,000 | 34,170          |                   |        |        |        |                |        |        |        |
| Furniture Fixtures & Equipment                                               |        |                 |                   |        |        |        |                |        |        |        |
| Billard Table Allowance                                                      |        |                 |                   |        |        |        |                |        |        |        |
| Fitness Equipment Allowance (Annual)                                         | 5,000  | 5,150           | 5,304             | 5,464  | 5,628  | 5,796  | 5,970          | 6,149  | 6,334  | 6,524  |
| Furniture Allowance - Fitness Center<br>Furniture Allowance - Residents Club |        |                 |                   |        |        |        | 1,194          |        |        |        |
| Office Furniture Allowance                                                   |        |                 |                   |        |        |        | 5,970<br>1,791 |        |        |        |
| Pool/Patio Furniture Allowance (Annual)                                      |        | 5,150           | 5,304             | 5,464  | 5,628  | 5,796  | 5,970          | 6,149  | 6,334  | 6,524  |
| ServAce Court Maintenance Cart                                               |        | 3,130           | J,JU <del>1</del> | 2,707  | 3,020  | 3,770  | 3,710          | 0,177  | 0,554  | 0,524  |
| Furniture Fixtures & Equipment Total:                                        | 5,000  | 10,300          | 10,609            | 10,927 | 11,255 | 11,593 | 20,896         | 12,299 | 12,668 | 13,048 |

Community Advisors Page 2-7 July, 9 2018

|                                            | 18-19          | 19-20  | 20-21 | 21-22 | 22-23 | 23-24  | 24-25 | 25-26 | 26-27 | 27-28                 |
|--------------------------------------------|----------------|--------|-------|-------|-------|--------|-------|-------|-------|-----------------------|
| Description                                | 10 1           | 17 10  | -0 -1 |       |       | 20 2 . | 2.20  | 20 20 | 20 2. | <b>-</b> , <b>-</b> 0 |
| Exterior Lighting                          |                |        |       |       |       |        |       |       |       |                       |
| Light Bollards - Miniture Golf             |                |        |       |       |       |        |       |       |       |                       |
| Light Poles - Decorative Swimming Pool     |                |        |       |       |       |        |       |       |       |                       |
| Light Poles - Entry Drive Decorative       |                |        |       |       |       |        |       |       |       |                       |
| Light Poles - Parking Lot One Head         |                |        |       |       |       |        |       |       |       |                       |
| Light Poles - Parking Lot Two Head         |                |        |       |       |       |        |       |       |       |                       |
| Light Poles - Parking Lots Decorative      |                |        |       |       |       |        |       |       |       |                       |
| Light Poles - Swimming Pool                |                |        |       |       |       |        |       |       |       |                       |
| Light Poles - Tennis Courts One Head       |                |        |       |       |       |        |       |       |       |                       |
| Light Poles - Tennis Courts One Head (New) |                |        |       |       |       |        |       |       |       |                       |
| Light Poles - Tennis Courts Two Head       |                |        |       |       |       |        |       |       |       |                       |
| Light Poles - Tennis Courts Two Head (New) |                |        |       |       |       |        |       |       |       |                       |
| Exterior Lighting Total:                   |                |        |       |       |       |        |       |       |       |                       |
| Kitchen Equipment                          |                |        |       |       |       |        |       |       |       |                       |
| Air Curtain                                |                |        |       |       | 1,126 |        |       |       |       |                       |
| Back Bar                                   |                | 6,180  |       |       |       |        |       |       |       |                       |
| Cabinets - Kitchen Storage                 |                |        |       |       |       |        | 3,582 |       |       |                       |
| Charbroiler                                |                | 3,193  |       |       |       |        |       |       |       |                       |
| Deep Fryer                                 |                | 2,060  |       |       |       |        |       |       |       |                       |
| Freezer                                    | 1,800          |        |       |       |       |        |       |       |       |                       |
| Freezer -3 Door                            | 5,000          |        |       |       |       |        |       |       |       |                       |
| Frozen Beverage Machine                    | 7,400          |        |       |       |       |        |       |       |       |                       |
| Griddle                                    | 0.000          | 1,030  |       |       |       |        |       |       |       |                       |
| Ice Machine                                | 8,000          |        |       |       |       |        |       |       | 1.010 |                       |
| Ice Tea Brewer Microwaye/Convection Oven   | 800            | 11 220 |       |       |       |        |       |       | 1,013 |                       |
|                                            |                | 11,330 |       |       |       |        |       |       |       |                       |
| Refrigerated Merchandise Case Refrigerator | 2 200          | 3,296  |       |       |       |        |       |       |       |                       |
| Soda Fountain Machine                      | 2,200<br>1,200 |        |       |       |       |        |       |       |       |                       |
| Undercounter Refrigerator                  | 3,650          |        |       |       |       |        |       |       |       |                       |
| Kitchen Equipment Total:                   |                | 27.080 |       |       | 1 126 |        | 2 592 |       | 1.012 |                       |
| Kitchen Equipment 10tal:                   | 30,050         | 27,089 |       |       | 1,126 |        | 3,582 |       | 1,013 |                       |

|                                                                                       | 18-19 | 19-20  | 20-21 | 21-22 | 22-23  | 23-24  | 24-25  | 25-26 | 26-27 | 27-28 |
|---------------------------------------------------------------------------------------|-------|--------|-------|-------|--------|--------|--------|-------|-------|-------|
| Description                                                                           |       |        |       |       |        |        |        |       |       |       |
| Misc. Recreation Components                                                           |       |        |       |       |        |        |        |       |       |       |
| Locker Room Refurbishment - Pool                                                      |       |        |       |       |        |        | 32,956 |       |       |       |
| Miniture Golf Carpet                                                                  |       |        |       |       |        |        |        |       |       |       |
| Miniture Golf Fountain Pump                                                           |       |        |       |       |        |        | 1,505  |       |       |       |
| Playground Equip. Allowance - Pocket Park                                             |       |        |       |       | 16,883 |        |        |       |       |       |
| Playground Equipment Allowance - Kid's Club                                           |       |        |       |       |        | 17,389 |        |       |       |       |
| Tree House Allowance                                                                  |       |        | 1,591 |       |        |        |        |       |       |       |
| Misc. Recreation Components Total:                                                    |       |        | 1,591 |       | 16,883 | 17,389 | 34,460 |       |       |       |
| Swimming Pools                                                                        |       |        |       |       |        |        |        |       |       |       |
| Concret Paver Reset Allowance (20%)                                                   |       |        |       |       |        |        |        |       |       |       |
| Diving Boards                                                                         |       |        |       |       |        |        | 9,791  |       |       |       |
| Diving Stand - High Dive                                                              |       |        |       |       |        |        |        |       |       |       |
| Diving Stand - Low Dive                                                               |       |        |       |       |        |        |        |       |       |       |
| Handicap Lift - Adult Pool                                                            |       |        |       |       |        |        | 3,821  |       |       |       |
| Lane Dividers                                                                         |       |        |       |       |        |        | 2,388  |       |       |       |
| Pool Pump & Equip. Allowance (Annual)                                                 | 3,500 | 3,605  | 3,713 | 3,825 | 3,939  | 4,057  | 4,179  | 4,305 | 4,434 | 4,567 |
| Pool Refurfacing/Tile - Adult Pool                                                    |       |        |       |       |        |        |        |       |       |       |
| Pool Resurfacing - Family Pool                                                        |       |        |       |       |        |        |        |       |       |       |
| Pool Resurfacing/Tile - Baby Pool                                                     |       |        |       |       |        |        |        | 2,558 |       |       |
| Pool Resurfacing/Tile - Competition Pool                                              |       |        |       |       |        | 2 005  |        |       |       |       |
| Pool Slide - Wading Pool                                                              |       |        |       |       |        | 2,087  | 22 001 |       |       |       |
| Pool Slide Refurbishment Allowance                                                    |       |        |       |       |        |        | 23,881 |       |       |       |
| Shade Structure Frame - Adult Pool                                                    |       |        |       |       |        |        | 7,164  |       |       |       |
| Shade Structure Frame - Baby Pool                                                     |       |        |       |       |        |        | 2,866  |       |       |       |
| Shade Structure Frame - Competition Pool<br>Slide Tower Steel Refurbishment Allowance |       | 15 450 |       |       |        |        | 38,210 |       |       |       |
| Solar Pool Cover - Adult Pool                                                         |       | 15,450 |       |       |        |        |        |       |       |       |
|                                                                                       |       | 12,360 |       |       |        |        |        |       |       |       |
| Starting Platforms  Swimming Pools Totals                                             | 3,500 | 31,415 | 3,713 | 2 925 | 3,939  | 6,144  | 92,300 | 6 962 | 4,434 | 4,567 |
| Swimming Pools Total:                                                                 | 3,300 | 31,413 | 3,/13 | 3,825 | 3,737  | 0,144  | 92,300 | 6,863 | 4,434 | 4,507 |
| Tennis Components                                                                     |       |        |       |       |        |        |        |       |       |       |
| Shade Structure Frame - Tennis Courts                                                 |       |        |       |       |        |        | 11,941 |       |       |       |
| Tennis Court Refurbishment (New Courts)                                               |       |        |       |       |        |        |        |       |       |       |

|                                       | 18-19  | 19-20   | 20-21  | 21-22  | 22-23  | 23-24  | 24-25   | 25-26  | 26-27  | 27-28  |
|---------------------------------------|--------|---------|--------|--------|--------|--------|---------|--------|--------|--------|
| Description                           |        |         |        |        |        |        |         |        |        |        |
| Tennis Components continued           |        |         |        |        |        |        |         |        |        |        |
| Tennis Court Refurbishment (Original) |        |         |        |        |        |        |         |        |        |        |
| Tennis Court Resurfacing (Asphalt)    |        |         |        |        |        |        |         |        |        |        |
| Tennis Components Total:              |        |         |        |        |        |        | 11,941  |        |        |        |
|                                       |        |         |        |        |        |        |         |        |        |        |
| Year Total:                           | 81.150 | 124.527 | 51.417 | 33.687 | 39.929 | 36.656 | 686.763 | 23.835 | 28.312 | 23,669 |