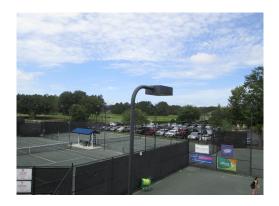

s One Head (New) - 2042

|                   |                          | 16 Each             | @ \$2,100.00 |
|-------------------|--------------------------|---------------------|--------------|
| Asset ID          | 1139                     | Asset Cost          | \$33,600.00  |
|                   | Tennis Courts            | Percent Replacement | 100%         |
|                   | <b>Exterior Lighting</b> | Future Cost         | \$68,301.88  |
| Placed in Service | June 2018                |                     |              |
| Useful Life       | 25                       |                     |              |
| Replacement Year  | 42-43                    |                     |              |
| Remaining Life    | 24                       |                     |              |



## Light Poles - Tennis Courts Two Head - 2029

|                   |                          | 12 Each             | @ \$2,400.00 |
|-------------------|--------------------------|---------------------|--------------|
| Asset ID          | 1141                     | Asset Cost          | \$28,800.00  |
|                   | <b>Tennis Courts</b>     | Percent Replacement | 100%         |
|                   | <b>Exterior Lighting</b> | Future Cost         | \$39,865.94  |
| Placed in Service | June 2005                |                     |              |
| Useful Life       | 25                       |                     |              |
| Replacement Year  | 29-30                    |                     |              |
| Remaining Life    | 11                       |