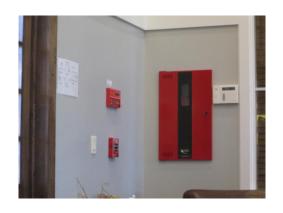

#### Components not included in this analysis

- Pond engineering evaluation or dredging
- · Sidewalk, curb, swale total replacement
- Landscaping and irrigation
- Wiring for light poles lighting
- Main utility lines
- · Electrical transformers and connecting lines to buildings
- Building foundations and frames
- · Building siding and trim
- Utility lines within structures
- · Common water, sewer and vent
- Electrical panels
- Telephone and cable lines
- Fire protection systems
- Ceiling fans
- Gutters and downspouts
- Windows and doors unless noted
- Access control
- Camera system
- · Fire alarm panel