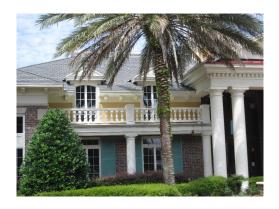

|                                             |                                    |
| Useful Life       | 25              |                                             |                                    |
| Replacement Year  | 30-31           |                                             |                                    |
| Remaining Life    | 12              |                                             |                                    |



**Doors & Windows - Total Current Cost** 

\$13,800

## Asphalt Shingles - Cluhouse - 2025

 ngles - Cluhouse - 2025
 118 Squares
 @ \$400.00

 Asset ID
 1012
 Asset Cost
 \$47,200.00

 Percent Replacement
 100%

 Roofing
 Future Cost
 \$58,050.05

Placed in Service
Useful Life

Replacement Year
Remaining Life

January 2006
20
25-26
7



## Asphalt Shingles - Golf Course Restrooms - 2025

22 Squares @ \$400.00 Asset ID 1007 Asset Cost \$8,800.00 Percent Replacement 100% Roofing **Future Cost** \$10,822.89 Placed in Service June 2006 Useful Life 20 Replacement Year 25-26 Remaining Life 7



## Asphalt Shingles - Storage Building - 2030

| Asset ID          | 1014      | 20 Squares<br>Asset Cost<br>Percent Replacement | @ \$400.00<br>\$8,000.00<br>100% |
|-------------------|-----------|-------------------------------------------------|----------------------------------|
|                   | Roofing   | Future Cost                                     | \$11,406.09                      |
| Placed in Service | June 2006 |                                                 |                                  |
| Useful Life