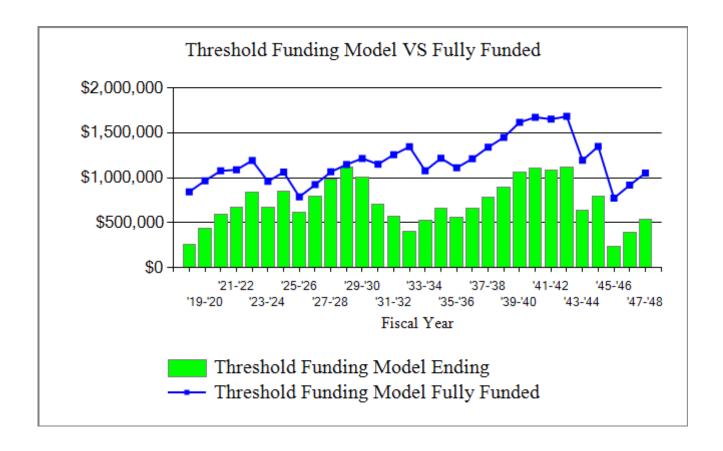

# South Village CDD Golf Course & Clubhouse Cash Flow Funding Plan vs Fully Funded Plan

The **Threshold Funding Model** calculates the minimum reserve assessments, with the restriction that the reserve balance is not allowed to go below \$0 or other predetermined threshold, during the period of time examined. All funds for planned reserve expenditures will be available on the first day of each fiscal year. The **Threshold Funding Model** allows the client to choose the level of conservative funding they desire by choosing the threshold dollar amount.