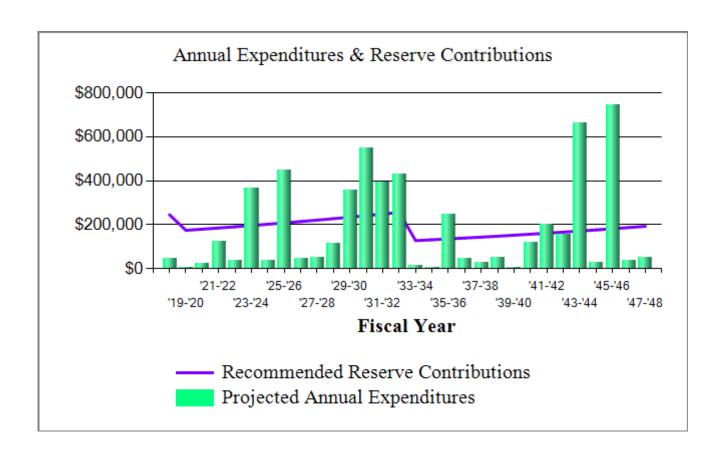

#### South Village CDD Golf Course & Clubhouse Annual Asset Expenditure Charts

The funding goal for the District is to maintain adequate funding for future component replacements. Reserves have not been adequately funded and require a minimum contribution for FY 2018/2019 of \$245,014 with annual increases to maintain a minimum of 30% full funding. Adequate funding is considered 30% to 70% fully funded. Contributions increase each year until major golf course restoration is complete then fall to lower levels. The District may elect to fund these large one-time expenditures with a loan or special assessment rather than annual contributions. This will provide a more moderate funding plan over time. The recommended funding plan is found on page 2-1.