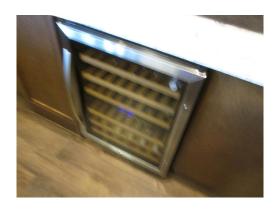

Life
T5
Replacement Year
Remaining Life
June 2017
31-32
31-32



### Glass Door Refrigerator - 2028

Asset ID 1060 Asset Cost \$3,600.00

Percent Replacement 100%

Bar Components & Equipment
Placed in Service June 2017
Useful Life 12
Replacement Year 28-29
Remaining Life 10



### Glass Froster - 2028

Asset ID 1058 Asset Cost \$2,300.00

Percent Replacement 100%

Bar Components & Equipment Future Cost \$3,091.01

Placed in Service
Useful Life
12
Replacement Year
Remaining Life
June 2017
28-29
10



### Wine Refrigerator - 2028

Asset ID 1061 Asset Cost \$2,100.0

Percent Replacement 1009

Bar Components & Equipment
Placed in Service June 2017
Useful Life 12
Replacement Year 28-29
Remaining Life 10

1 Each @ \$2,100.00
Asset Cost \$2,100.00
Percent Replacement 100%
Future Cost \$2,822.22



# Wood Bar & Stone Top - Bar - 2037

| Asset ID                   | 1056         | 18 Linear Feet<br>Asset Cost | @ \$800.00<br>\$14,400.00 |
|----------------------------|--------------|------------------------------|---------------------------|
|                            |              | Percent Replacement          | 100%                      |
| Bar Components & Equipment |              | Future Cost                  | \$25,250.49               |
| Placed in Service          | January 2018 |                              |                           |
| Useful Life                | 20           |                              |                           |
| Replacement Year           | 37-38        |                              |                           |
| Remaining Life