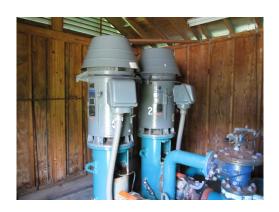

|                                      | 18-19  | 19-20 | 20-21  | 21-22   | 22-23  | 23-24   | 24-25  | 25-26   | 26-27  | 27-28  |
|--------------------------------------|--------|-------|--------|---------|--------|---------|--------|---------|--------|--------|
| Description                          |        |       |        |         |        |         |        |         |        |        |
| Irrigation System                    |        |       |        |         |        |         |        |         |        |        |
| Irrigation Control System & Software |        |       |        | 109,273 |        |         |        |         |        |        |
| Irrigation Pump/Motor 1              |        |       |        |         | 25,324 |         |        |         |        |        |
| Irrigation Pump/Motor 2              |        |       |        |         |        |         | 26,866 |         |        |        |
| Misc. Filters & Equipment            |        |       |        | 3,278   |        |         |        |         |        |        |
| VFD - Irrigation Pumps               |        |       |        |         |        |         |        |         |        |        |
| Irrigation System Total:             |        |       |        | 112,551 | 25,324 |         | 26,866 |         |        |        |
| Golf Equipment                       |        |       |        |         |        |         |        |         |        |        |
| Golf Ball Dispenser                  |        |       |        |         |        |         |        |         |        |        |
| Golf Equipment Total:                |        |       |        |         |        |         |        |         |        |        |
| Maintenance Equipment                |        |       |        |         |        |         |        |         |        |        |
| Kabota Loader                        |        |       |        |         |        |         |        | 36,896  |        |        |
| Kabota Tractor                       |        |       |        |         |        |         |        | 92,241  |        |        |
| Misc. Tools & Equipment Allowance    | 2,000  | 2,060 | 2,122  | 2,185   | 2,251  | 2,319   | 2,388  | 2,460   | 2,534  | 2,610  |
| Maintenance Equipment Total:         | 2,000  | 2,060 | 2,122  | 2,185   | 2,251  | 2,319   | 2,388  | 131,597 | 2,534  | 2,610  |
| Year Total:                          | 45,300 | 2,060 | 21,961 | 122,823 | 36,579 | 366,460 | 38,210 | 448,546 | 46,870 | 48,277 |