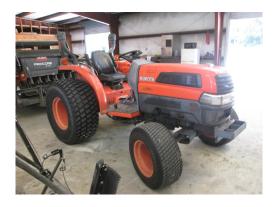

|                                      | 18-19  | 19-20 | 20-21  | 21-22   | 22-23  | 23-24   | 24-25  | 25-26   | 26-27  | 27-28  |
|--------------------------------------|--------|-------|--------|---------|--------|---------|--------|---------|--------|--------|
| Description                          |        |       |        |         |        |         |        |         |        |        |
| Irrigation System                    |        |       |        |         |        |         |        |         |        |        |
| Irrigation Control System & Software |        |       |        | 109,273 |        |         |        |         |        |        |
| Irrigation Pump/Motor 1              |        |       |        |         | 25,324 |         |        |         |        |        |
| Irrigation Pump/Motor 2              |        |       |        |         |        |         | 26,866 |         |        |        |
| Misc. Filters & Equipment            |        |       |        | 3,278   |        |         |        |         |        |        |
| VFD - Irrigation Pumps               |        |       |        |         |        |         |        |         |        |        |
| Irrigation System Total:             |        |       |        | 112,551 | 25,324 |         | 26,866 |         |        |        |
| Golf Equipment                       |        |       |        |         |        |         |        |         |        |        |
| Golf Ball Dispenser                  |        |       |        |         |        |         |        |         |        |        |
| Golf Equipment Total:                |        |       |        |         |        |         |        |         |        |        |
| Maintenance Equipment                |        |       |        |         |        |         |        |         |        |        |
| Kabota Loader                        |        |       |        |         |        |         |        | 36,896  |        |        |
| Kabota Tractor                       |        |       |        |         |        |         |        | 92,241  |        |        |
| Misc. Tools & Equipment Allowance    | 2,000  | 2,060 | 2,122  | 2,185   | 2,251  | 2,319   | 2,388  | 2,460   | 2,534  | 2,610  |
| Maintenance Equipment Total:         | 2,000  | 2,060 | 2,122  | 2,185   | 2,251  | 2,319   | 2,388  | 131,597 | 2,534  | 2,610  |
| Year Total:                          | 45,300 | 2,060 | 21,961 | 122,823 | 36,579 | 366,460 | 38,210 | 448,546 | 46,870 | 48,277 |