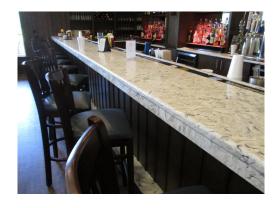

| 18 Linear Feet<br>Asset Cost | @ \$800.00<br>\$14,400.00 |
|----------------------------|--------------|------------------------------|---------------------------|
|                            |              | Percent Replacement          | 100%                      |
| Bar Components & Equipment |              | Future Cost                  | \$25,250.49               |
| Placed in Service          | January 2018 |                              |                           |
| Useful Life                | 20           |                              |                           |
| Replacement Year           | 37-38        |                              |                           |
| Remaining Life             | 19           |                              |                           |



**Bar Components & Equipment - Total Current Cost** 

\$28,400

## Greens Restoration Allowance (Over 4 years) - 2029

Asset ID 1065 Asset Cost \$250,000.00
Percent Replacement 100%

Golf Course Components Future Cost \$346,058.47

Placed in Service
Useful Life
Replacement Year
Remaining Life
June 2030
29-30
11

## Sand Bunker Rebuild Allowance (Over 4 years) - 2025

Golf Course Components Future Cost \$43,045.59

Placed in Service
Useful Life

Replacement Year
Remaining Life

June 2026

25-26

7

# Wood Bridge Stringers Decking & Rails - Cart Paths - 2023

9,816 Square Feet @ \$32.00
Asset ID 1063 Asset Cost \$314,112.00
Percent Parlocament 100%

Percent Replacement 100% Golf Course Components Future Cost \$364,141.90

Placed in Service June 2006
Useful Life 20
Adjustment -2
Replacement