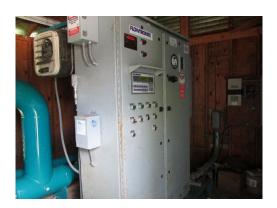

|                                      | 18-19  | 19-20 | 20-21  | 21-22   | 22-23  | 23-24   | 24-25  | 25-26   | 26-27  | 27-28  |
|--------------------------------------|--------|-------|--------|---------|--------|---------|--------|---------|--------|--------|
| Description                          |        |       |        |         |        |         |        |         |        |        |
| Irrigation System                    |        |       |        |         |        |         |        |         |        |        |
| Irrigation Control System & Software |        |       |        | 109,273 |        |         |        |         |        |        |
| Irrigation Pump/Motor 1              |        |       |        |         | 25,324 |         |        |         |        |        |
| Irrigation Pump/Motor 2              |        |       |        |         |        |         | 26,866 |         |        |        |
| Misc. Filters & Equipment            |        |       |        | 3,278   |        |         |        |         |        |        |
| VFD - Irrigation Pumps               |        |       |        |         |        |         |        |         |        |        |
| Irrigation System Total:             |        |       |        | 112,551 | 25,324 |         | 26,866 |         |        |        |
| Golf Equipment                       |        |       |        |         |        |         |        |         |        |        |
| Golf Ball Dispenser                  |        |       |        |         |        |         |        |         |        |        |
| Golf Equipment Total:                |        |       |        |         |        |         |        |         |        |        |
| Maintenance Equipment                |        |       |        |         |        |         |        |         |        |        |
| Kabota Loader                        |        |       |        |         |        |         |        | 36,896  |        |        |
| Kabota Tractor                       |        |       |        |         |        |         |        | 92,241  |        |        |
| Misc. Tools & Equipment Allowance    | 2,000  | 2,060 | 2,122  | 2,185   | 2,251  | 2,319   | 2,388  | 2,460   | 2,534  | 2,610  |
| Maintenance Equipment Total:         | 2,000  | 2,060 | 2,122  | 2,185   | 2,251  | 2,319   | 2,388  | 131,597 | 2,534  | 2,610  |
| Year Total:                          | 45,300 | 2,060 | 21,961 | 122,823 | 36,579 | 366,460 | 38,210 | 448,546 | 46,870 | 48,277 |