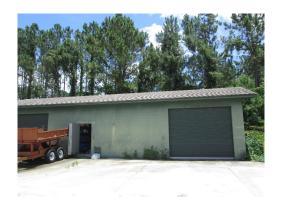

|                                    |
| Replacement Year  | 25-26                      |                                             |                                    |
| Remaining Life    | 7                          |                                             |                                    |



**Building Components - Total Current Cost** 

\$83,025

### Overhead Doors - Cart Barn - 2031

Asset ID 1078

Placed in Service
Useful Life

Replacement Year
Remaining Life

Doors & Windows
June 2007
31-32
31-32



### Overhead Doors - Storage Building - 2030

Asset ID 1079

Placed in Service
Useful Life
Capacitation
Placed in Service
Useful Life
Capacitation
Placed in Service
January 2006
25
Replacement Year
Remaining Life
Doors & Windows
January 2006
12



# Overhead Doors- Maintenance Shop - 2030

| Asset ID          | 1081            | 3 Each<br>Asset Cost<br>Percent Replacement | @ \$2,200.00<br>\$6,600.00<br>100% |
|-------------------|-----------------|---------------------------------------------|------------------------------------|
|                   | Doors & Windows | Future Cost                                 | \$9,410.02                         |
| Placed in Service | June 2006       |                                             |                                    |
| Useful Life       | 25              |                                             |                                    |
| Replacement Year  | 30-31           |                                             |                                    |
| Remaining Life