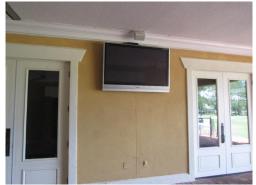

ife

4 Ton @ \$1,600.00

 Unit 5 - Dining - 2021
 4 Ton
 @ \$1,600.00

 Asset ID
 1024
 Asset Cost
 \$6,400.00

 Percent Replacement
 100%

 Mechanical Electrical Plumbing
 Future Cost
 \$6,993.45

 Placed in Service
 January 2010

Useful Life 12
Replacement Year 21-22
Remaining Life 3

Unit 6 - Kitchen - 2018 7 Ton @ \$1,600.00 Asset ID 1016 Asset Cost \$11,200.00 Percent Replacement 100% **Future Cost** Mechanical Electrical Plumbing \$11,200.00 Placed in Service January 2006 Useful Life 12 18-19 Replacement Year Remaining Life 0

6

## AV Equipment Allowance - 2024

Asset ID 1038

1 Lump Sum @ \$4,000.00 Asset Cost \$4,000.00 Percent Replacement 100% Future Cost \$4,776.21

Furniture Fixtures & Equipment Placed in Service June 2017 Useful Life 8 Replacement Year 24-25 Remaining Life





## Aluminum Flag Pole - 2035

Asset ID 1037

@ \$2,600.00 1 Each **Asset Cost** \$2,600.00 Percent Replacement 100% **Future Cost** \$4,297.40

Furniture Fixtures & Equipment Placed in Service June 2006 Useful Life 30 Replacement Year 35-36 Remaining Life 17



# Furniture Allowance - Dining Rooms & Deck - 2032

| Asset ID                       | 1035         | 1 Lump Sum Asset Cost Percent Replacement | @ \$20,000.00<br>\$20,000.00<br>100% |
|--------------------------------|--------------|-------------------------------------------|--------------------------------------|
| Furniture Fixtures & Equipment |              | Future Cost                               | \$30,251.79                          |
| Placed in Service              | January 2018 |