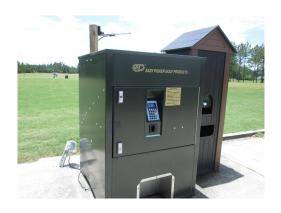

|                                      | 18-19  | 19-20 | 20-21  | 21-22   | 22-23  | 23-24   | 24-25  | 25-26   | 26-27  | 27-28  |
|--------------------------------------|--------|-------|--------|---------|--------|---------|--------|---------|--------|--------|
| Description                          |        |       |        |         |        |         |        |         |        |        |
| Irrigation System                    |        |       |        |         |        |         |        |         |        |        |
| Irrigation Control System & Software |        |       |        | 109,273 |        |         |        |         |        |        |
| Irrigation Pump/Motor 1              |        |       |        |         | 25,324 |         |        |         |        |        |
| Irrigation Pump/Motor 2              |        |       |        |         |        |         | 26,866 |         |        |        |
| Misc. Filters & Equipment            |        |       |        | 3,278   |        |         |        |         |        |        |
| VFD - Irrigation Pumps               |        |       |        |         |        |         |        |         |        |        |
| Irrigation System Total:             |        |       |        | 112,551 | 25,324 |         | 26,866 |         |        |        |
| Golf Equipment                       |        |       |        |         |        |         |        |         |        |        |
| Golf Ball Dispenser                  |        |       |        |         |        |         |        |         |        |        |
| Golf Equipment Total:                |        |       |        |         |        |         |        |         |        |        |
| Maintenance Equipment                |        |       |        |         |        |         |        |         |        |        |
| Kabota Loader                        |        |       |        |         |        |         |        | 36,896  |        |        |
| Kabota Tractor                       |        |       |        |         |        |         |        | 92,241  |        |        |
| Misc. Tools & Equipment Allowance    | 2,000  | 2,060 | 2,122  | 2,185   | 2,251  | 2,319   | 2,388  | 2,460   | 2,534  | 2,610  |
| Maintenance Equipment Total:         | 2,000  | 2,060 | 2,122  | 2,185   | 2,251  | 2,319   | 2,388  | 131,597 | 2,534  | 2,610  |
| Year Total:                          | 45,300 | 2,060 | 21,961 | 122,823 | 36,579 | 366,460 | 38,210 | 448,546 | 46,870 | 48,277 |