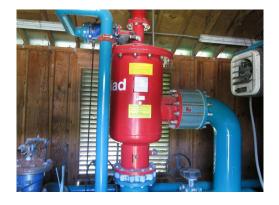

|                                      | 18-19  | 19-20 | 20-21  | 21-22   | 22-23  | 23-24   | 24-25  | 25-26   | 26-27  | 27-28  |
|--------------------------------------|--------|-------|--------|---------|--------|---------|--------|---------|--------|--------|
| Description                          |        |       |        |         |        |         |        |         |        |        |
| Irrigation System                    |        |       |        |         |        |         |        |         |        |        |
| Irrigation Control System & Software |        |       |        | 109,273 |        |         |        |         |        |        |
| Irrigation Pump/Motor 1              |        |       |        |         | 25,324 |         |        |         |        |        |
| Irrigation Pump/Motor 2              |        |       |        |         |        |         | 26,866 |         |        |        |
| Misc. Filters & Equipment            |        |       |        | 3,278   |        |         |        |         |        |        |
| VFD - Irrigation Pumps               |        |       |        |         |        |         |        |         |        |        |
| Irrigation System Total:             |        |       |        | 112,551 | 25,324 |         | 26,866 |         |        |        |
| Golf Equipment                       |        |       |        |         |        |         |        |         |        |        |
| Golf Ball Dispenser                  |        |       |        |         |        |         |        |         |        |        |
| Golf Equipment Total:                |        |       |        |         |        |         |        |         |        |        |
| Maintenance Equipment                |        |       |        |         |        |         |        |         |        |        |
| Kabota Loader                        |        |       |        |         |        |         |        | 36,896  |        |        |
| Kabota Tractor                       |        |       |        |         |        |         |        | 92,241  |        |        |
| Misc. Tools & Equipment Allowance    | 2,000  | 2,060 | 2,122  | 2,185   | 2,251  | 2,319   | 2,388  | 2,460   | 2,534  | 2,610  |
| Maintenance Equipment Total:         | 2,000  | 2,060 | 2,122  | 2,185   | 2,251  | 2,319   | 2,388  | 131,597 | 2,534  | 2,610  |
| Year Total:                          | 45,300 | 2,060 | 21,961 | 122,823 | 36,579 | 366,460 | 38,210 | 448,546 | 46,870 | 48,277 |