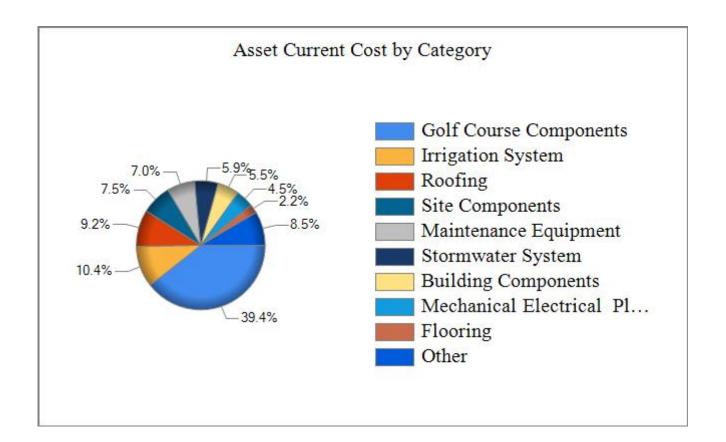

#### South Village CDD Golf Course & Clubhouse Asset Current Cost by Category

| Description                               | Expenditures    |
|-------------------------------------------|-----------------|
| Replacement Year 18-19                    |                 |
| Mechanical Electrical Plumbing            |                 |
| Unit 1 - Pro Shop                         | 4,800           |
| Unit 3 - Common Area                      | 6,400           |
| Unit 3A - Common Area                     | 6,400           |
| Unit 4 - Dining                           | 6,400           |
| Unit 6 - Kitchen                          | <u>11,200</u>   |
| Mechanical Electrical Plumbing - Total:   | 35,200          |
| Kitchen Equipment                         |                 |
| Disposer - Dishwashing Station            | 2,200           |
| Disposer - Prep Sink                      | 1,800           |
| Kegerator                                 | 1,900           |
| Refrigerator                              | <u>2,200</u>    |
| Kitchen Equipment - Total:                | 8,100           |
| Maintenance Equipment                     |                 |
| Misc. Tools & Equipment Allowance         | 2,000           |
| Total for 2018 - 2019                     | \$45,300        |
| Replacement Year 19-20                    |                 |
| Maintenance Equipment                     |                 |
| Misc. Tools & Equipment Allowance         | 2,060           |
| Total for 2019 - 2020                     | <b>\$2,060</b>  |
| Replacement Year 20-21                    |                 |
| Painting                                  |                 |
| Exterior Painting - Cart Barn             | 3,713           |
| Exterior Painting - Clubhouse             | 8,487           |
| Exterior Painting - Golf Course Restrooms | 3,395           |
| Painting - Total:                         | 15,595          |
| Kitchen Equipment                         |                 |
| Sandwich Prep Refrigerated                | 4,244           |
| Maintenance Equipment                     |                 |
| Misc. Tools & Equipment Allowance         | 2,122           |
| Total for 2020 - 2021                     | <b>\$21,961</b> |