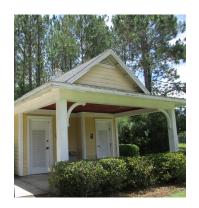

|                                    |
| Remaining Life    | 12              |                                             |                                    |



**Doors & Windows - Total Current Cost** 

\$13,800

## Asphalt Shingles - Cluhouse - 2025

 ngles - Cluhouse - 2025
 118 Squares
 @ \$400.00

 Asset ID
 1012
 Asset Cost
 \$47,200.00

 Percent Replacement
 100%

 Roofing
 Future Cost
 \$58,050.05

Placed in Service
Useful Life

Replacement Year
Remaining Life

January 2006
20
25-26
7



## Asphalt Shingles - Golf Course Restrooms - 2025

22 Squares @ \$400.00 Asset ID 1007 Asset Cost \$8,800.00 Percent Replacement 100% Roofing **Future Cost** \$10,822.89 Placed in Service June 2006 Useful Life 20 Replacement Year 25-26 Remaining Life 7



## Asphalt Shingles - Storage Building - 2030

| Asset ID          | 1014      | 20 Squares<br>Asset Cost<br>Percent Replacement | @ \$400.00<br>\$8,000.00<br>100% |
|-------------------|-----------|-------------------------------------------------|----------------------------------|
|                   | Roofing   | Future Cost                                     | \$11,406.09                      |
| Placed in Service | June 2006 |                                                 |                                  |
| Useful Life       | 25        |                                                 |                                  |
| Replacement Year  | 30-31     |                                                 |                                  |
| Remaining Life    | 12        |