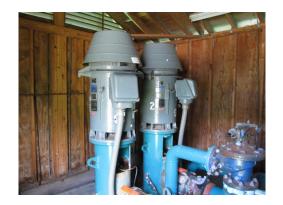

|                                      | 18-19  | 19-20 | 20-21  | 21-22   | 22-23  | 23-24   | 24-25  | 25-26   | 26-27  | 27-28  |
|--------------------------------------|--------|-------|--------|---------|--------|---------|--------|---------|--------|--------|
| Description                          |        |       |        |         |        |         |        |         |        |        |
| Irrigation System                    |        |       |        |         |        |         |        |         |        |        |
| Irrigation Control System & Software |        |       |        | 109,273 |        |         |        |         |        |        |
| Irrigation Pump/Motor 1              |        |       |        |         | 25,324 |         |        |         |        |        |
| Irrigation Pump/Motor 2              |        |       |        |         |        |         | 26,866 |         |        |        |
| Misc. Filters & Equipment            |        |       |        | 3,278   |        |         |        |         |        |        |
| VFD - Irrigation Pumps               |        |       |        |         |        |         |        |         |        |        |
| Irrigation System Total:             |        |       |        | 112,551 | 25,324 |         | 26,866 |         |        |        |
| Golf Equipment                       |        |       |        |         |        |         |        |         |        |        |
| Golf Ball Dispenser                  |        |       |        |         |        |         |        |         |        |        |
| Golf Equipment Total:                |        |       |        |         |        |         |        |         |        |        |
| Maintenance Equipment                |        |       |        |         |        |         |        |         |        |        |
| Kabota Loader                        |        |       |        |         |        |         |        | 36,896  |        |        |
| Kabota Tractor                       |        |       |        |         |        |         |        | 92,241  |        |        |
| Misc. Tools & Equipment Allowance    | 2,000  | 2,060 | 2,122  | 2,185   | 2,251  | 2,319   | 2,388  | 2,460   | 2,534  | 2,610  |
| Maintenance Equipment Total:         | 2,000  | 2,060 | 2,122  | 2,185   | 2,251  | 2,319   | 2,388  | 131,597 | 2,534  | 2,610  |
| Year Total:                          | 45,300 | 2,060 | 21,961 | 122,823 | 36,579 | 366,460 | 38,210 | 448,546 | 46,870 | 48,277 |