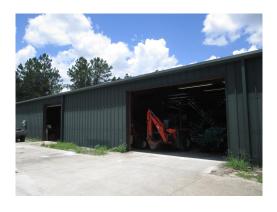

r>Percent Replacement | @ \$2,200.00<br>\$6,600.00<br>100% |
|-------------------|-----------------|---------------------------------------------|------------------------------------|
|                   | Doors & Windows | Future Cost                                 | \$9,410.02                         |
| Placed in Service | June 2006       |                                             |                                    |
| Useful Life       | 25              |                                             |                                    |
| Replacement Year  | 30-31           |                                             |                                    |
| Remaining Life    | 12              |                                             |                                    |



**Doors & Windows - Total Current Cost** 

\$13,800

## Asphalt Shingles - Cluhouse - 2025

 ngles - Cluhouse - 2025
 118 Squares
 @ \$400.00

 Asset ID
 1012
 Asset Cost
 \$47,200.00

 Percent Replacement
 100%

 Roofing
 Future Cost
 \$58,050.05

Placed in Service
Useful Life

Replacement Year
Remaining Life

January 2006
20
25-26
7



## Asphalt Shingles - Golf Course Restrooms - 2025

22 Squares @ \$400.00 Asset ID 1007 Asset Cost \$8,800.00 Percent Replacement 100% Roofing **Future Cost** \$10,822.89 Placed in Service June 2006 Useful Life 20 Replacement Year 25-26 Remaining Life 7



## Asphalt Shingles - Storage Building - 2030

| Asset ID          | 1014      | 20 Squares<br>Asset Cost<br>Percent Replacement | @ \$400.00<br>\$8,000.00<br>100% |
|-------------------|-----------|--