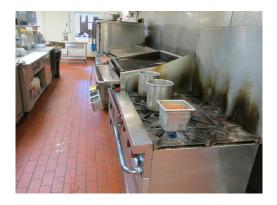

|                                 |
| Replacement Year  | 35-36     |                                                        |                                 |
| Remaining Life    | 17        |                                                        |                                 |



**Roofing - Total Current Cost** 

\$140,160

### Carpet Tile - Pro Shop - 2028

- Pro Shop - 2028 700 Square Feet @ \$2.80

Asset ID 1040 Asset Cost \$1,960.00

Percent Replacement 100%

Flooring Future Cost \$2,634.08

Placed in Service January 2017
Useful Life 12
Replacement Year 28-29
Remaining Life 10



# Quarry Tile - Kitchen - 2029

- Kitchen - 2029 800 Square Feet @ \$6.40
Asset ID 1041 Asset Cost \$5,120.00
Percent Replacement 100%
Flooring Future Cost \$7,087.28



# Vinyl Tile - Foyer/Corridor/Dining/Office - 2042

| Asset ID          | 1043       | 2,200 Square Feet Asset Cost Percent Replacement | @ \$12.00<br>\$26,400.00<br>100% |
|-------------------|------------|--------------------------------------------------|----------------------------------|
|                   | Flooring   | Future Cost                                      | \$53,665.76                      |
| Placed in Service | March 2018 |                                                  |                                  |
| Useful Life       | 25         |                                                  |                                  |
| Replacement Year  | 42-43      |                                                  |                                  |
| Remaining Life