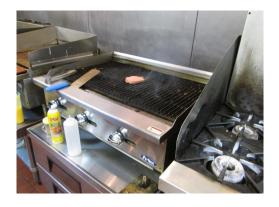

| Asset Cost          | \$3,500.00   |
|                                |              | Percent Replacement | 100%         |
| Furniture Fixtures & Equipment |              | Future Cost         | \$4,179.18   |
| Placed in Service              | January 2013 |                     |              |
| Useful Life                    | 12           |                     |              |
| Replacement Year               | 24-25        |                     |              |
| Remaining Life                 | 6            |                     |              |

### Charbroiler - 2031

Asset ID 1027

1 Each @ \$3,100.00
Asset Cost \$3,100.00
Percent Replacement 100%
Future Cost \$4,552.45

Placed in Service
Useful Life

Replacement Year
Remaining Life

Kitchen Equipment
June 2017
31-32
31-32



### Disposer - Dishwashing Station - 2018

Asset ID 1032

Placed in Service
Useful Life
Replacement Year
Remaining Life

Kitchen Equipment
June 2006
10
10
18-19



## Disposer - Prep Sink - 2018

@ \$1,800.00 1 Each Asset ID 1031 Asset Cost \$1,800.00 Percent Replacement 100% Future Cost Kitchen Equipment \$1,800.00

Placed in Service June 2006 Useful Life 10 Replacement Year 18-19 Remaining Life 0



## Griddle - 2021

Asset ID 1028 Asset Cost \$1,000.00 Percent Replacement 100%

@ \$1,000.00

\$1,092.73

1 Each

**Future Cost** 

Placed in Service June 2007 Useful Life 15 21-22 Replacement Year

Remaining Life 3

Kitchen Equipment



### Ice Machine - 2022

Asset ID 1033

@ \$8,000.00 1 Each Asset Cost \$8,000.00 Percent Replacement Future Cost \$9,004.07

Kitchen Equipment Placed in S