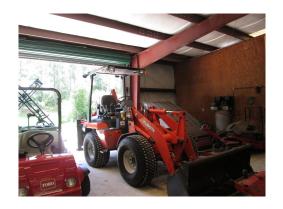

|                                      | 18-19  | 19-20 | 20-21  | 21-22   | 22-23  | 23-24   | 24-25  | 25-26   | 26-27  | 27-28  |
|--------------------------------------|--------|-------|--------|---------|--------|---------|--------|---------|--------|--------|
| Description                          |        |       |        |         |        |         |        |         |        |        |
| Irrigation System                    |        |       |        |         |        |         |        |         |        |        |
| Irrigation Control System & Software |        |       |        | 109,273 |        |         |        |         |        |        |
| Irrigation Pump/Motor 1              |        |       |        |         | 25,324 |         |        |         |        |        |
| Irrigation Pump/Motor 2              |        |       |        |         |        |         | 26,866 |         |        |        |
| Misc. Filters & Equipment            |        |       |        | 3,278   |        |         |        |         |        |        |
| VFD - Irrigation Pumps               |        |       |        |         |        |         |        |         |        |        |
| Irrigation System Total:             |        |       |        | 112,551 | 25,324 |         | 26,866 |         |        |        |
| Golf Equipment                       |        |       |        |         |        |         |        |         |        |        |
| Golf Ball Dispenser                  |        |       |        |         |        |         |        |         |        |        |
| Golf Equipment Total:                |        |       |        |         |        |         |        |         |        |        |
| Maintenance Equipment                |        |       |        |         |        |         |        |         |        |        |
| Kabota Loader                        |        |       |        |         |        |         |        | 36,896  |        |        |
| Kabota Tractor                       |        |       |        |         |        |         |        | 92,241  |        |        |
| Misc. Tools & Equipment Allowance    | 2,000  | 2,060 | 2,122  | 2,185   | 2,251  | 2,319   | 2,388  | 2,460   | 2,534  | 2,610  |
| Maintenance Equipment Total:         | 2,000  | 2,060 | 2,122  | 2,185   | 2,251  | 2,319   | 2,388  | 131,597 | 2,534  | 2,610  |
| Year Total:                          | 45,300 | 2,060 | 21,961 | 122,823 | 36,579 | 366,460 | 38,210 | 448,546 | 46,870 | 48,277 |