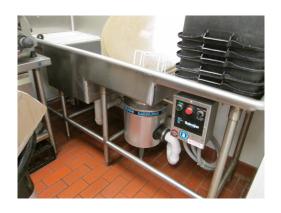

ear               | 24-25        |                     |              |
| Remaining Life                 | 6            |                     |              |

### Charbroiler - 2031

Asset ID 1027

1 Each @ \$3,100.00
Asset Cost \$3,100.00
Percent Replacement 100%
Future Cost \$4,552.45

Placed in Service
Useful Life

Replacement Year
Remaining Life

Kitchen Equipment
June 2017
31-32
31-32



### Disposer - Dishwashing Station - 2018

Asset ID 1032

Placed in Service
Useful Life
Replacement Year
Remaining Life

Kitchen Equipment
June 2006
10
10
18-19



## Disposer - Prep Sink - 2018

@ \$1,800.00 1 Each Asset ID 1031 Asset Cost \$1,800.00 Percent Replacement 100% Future Cost Kitchen Equipment \$1,800.00

Placed in Service June 2006 Useful Life 10 Replacement Year 18-19 Remaining Life 0



## Griddle - 2021

Asset ID 1028 Asset Cost \$1,000.00 Percent Replacement 100%

@ \$1,000.00

\$1,092.73

1 Each

**Future Cost** 

Placed in Service June 2007 Useful Life 15 21-22 Replacement Year

Remaining Life 3

Kitchen Equipment



### Ice Machine - 2022

Asset ID 1033

@ \$8,000.00 1 Each Asset Cost \$8,000.00 Percent Replacement Future Cost \$9,004.07

Kitchen Equipment Placed in Service January 2013 Useful Life 10 22-23 Replacement Year Remaining Life 4



## Kegerator - 2018

Asset ID

1030

12

0

1 Each Asset Cost Percent Replacement **Future Cost**  @ \$1,900.00 \$1,900.00 100%

\$1,900.00

100%

Kitchen Equipment Placed in Service June 2007 Useful Life 18-19 Replacement Year Remaining Life



## Refrigerator - 2018

@ \$2,200.00 Asset ID 1025 Asset Cost \$2,200.00 Percent