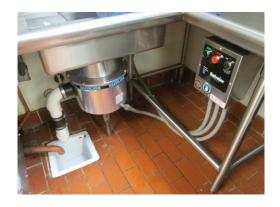

| Future Cost         | \$4,179.18   |
| Placed in Service              | January 2013 |                     |              |
| Useful Life                    | 12           |                     |              |
| Replacement Year               | 24-25        |                     |              |
| Remaining Life                 | 6            |                     |              |

### Charbroiler - 2031

Asset ID 1027

1 Each @ \$3,100.00
Asset Cost \$3,100.00
Percent Replacement 100%
Future Cost \$4,552.45

Placed in Service
Useful Life

Replacement Year
Remaining Life

Kitchen Equipment
June 2017
31-32
31-32



### Disposer - Dishwashing Station - 2018

Asset ID 1032

Placed in Service
Useful Life
Replacement Year
Remaining Life

Kitchen Equipment
June 2006
10
10
18-19



## Disposer - Prep Sink - 2018

@ \$1,800.00 1 Each Asset ID 1031 Asset Cost \$1,800.00 Percent Replacement 100% Future Cost Kitchen Equipment \$1,800.00

Placed in Service June 2006 Useful Life 10 Replacement Year 18-19 Remaining Life 0



## Griddle - 2021

Asset ID 1028 Asset Cost \$1,000.00 Percent Replacement 100%

@ \$1,000.00

\$1,092.73

1 Each

**Future Cost** 

Placed in Service June 2007 Useful Life 15 21-22 Replacement Year

Remaining Life 3

Kitchen Equipment



### Ice Machine - 2022

Asset ID 1033

@ \$8,000.00 1 Each Asset Cost \$8,000.00 Percent Replacement Future Cost \$9,004.07

Kitchen Equipment Placed in Service January 2013 Useful Life 10 22-23 Replacement Year Remaining Life 4



## Kegerator - 2018

Asset ID

1030

12

0

1 Each Asset Cost Percent Replacement **Fu