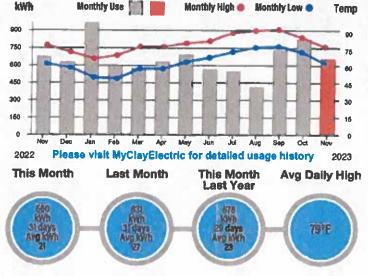

|                                                                                                                                                                                                                                                                                                                                                                                                                                                                                                                                                                                                                                                                                                     |               | Statement of the local division of the local |          |         | and the second s |             |



| Curre                                                                                                               | nt Service Detail                    |                                                  |
|---------------------------------------------------------------------------------------------------------------------|--------------------------------------|--------------------------------------------------|
| Access Charge<br>Energy Charge<br>Power Cost Adjustment<br>FLA Gross Receipts Tax<br>Clay Co Public Ser Utility Tax | 660 kWh @ 0.0813<br>660 kWh @ 0.0080 | \$32.00<br>\$53.66<br>\$5.28<br>\$2.33<br>\$2.79 |
| Total Current Charges for this Location                                                                             |                                      | \$96.06