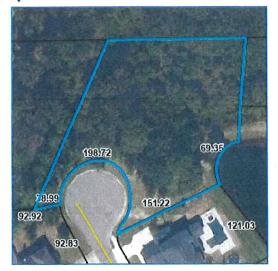

Parcel ID: 12-04-24-005542-005-22 Location Address: Crooked Oak Dr, Orange Park, FL 32065 (vacant land at the end/cul-de-sac of Crooked Oak Dr) (see enclosures (1) through (7))

If sold to Peter Antonacci, a residential home would be constructed on the land.

The primary parcel of land of interest is named above. However, a preliminary examination of Clay County Property Appraiser's Office records indicates this parcel of land may have ground-water management infrastructure running through the middle of it, possibly making the parcel (as currently defined) unsuitable for residential use (see enclosure (7)). Closer examination and understanding of this potential infrastructure are required.

If after closer examination the primary parcel of land of interest is deemed suitable for residential use, Peter Antonacci proposes to purchase the land from the SVCDD at fair market value.

The SVCDD also owns conservation/easement land directly adjacent to the parcel named above (conservation/easement Parcel ID: 12-04-24-005541-999-99) (see enclosures (8) and (9)).

If the primary parcel of land of interest (as currently defined) is deemed unsuitable for residential use, Peter Antonacci requests the SVCDD Board Members and associated SVCDD staff members consider working through the process of re-defining the parcel boundaries of the parcel of interest by swapping equal amounts of adjacent conservation/easement property (owned by SVCDD) with the potentially unusable portions of the currently vacant land to create a parcel of land suitable for residential use (see enclosures (10) and (11) for potentially viable areas of conservation/easement land to swap).