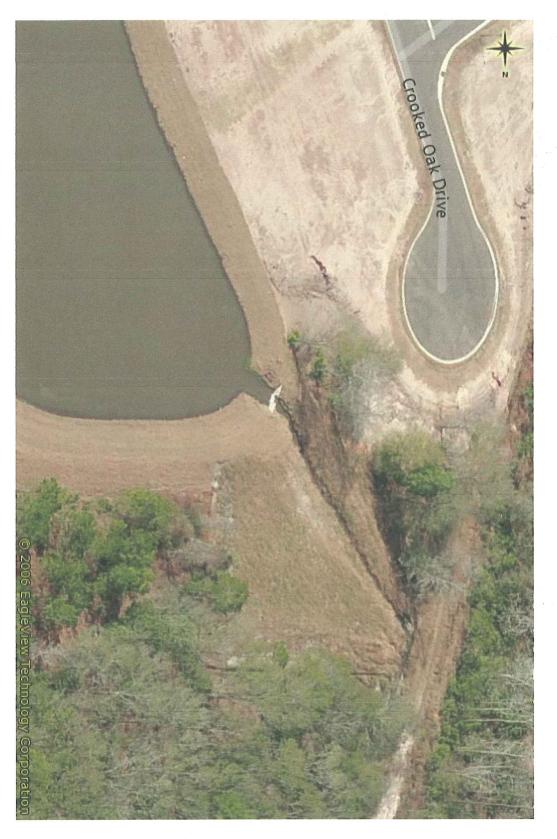

Parcel ID: 12-04-24-005542-005-22 Location Address: Crooked Oak Dr, Orange Park, FL 32065 (vacant land at the end/cul-de-sac of Crooked Oak Dr) (see enclosures (1) through (7))

If sold to Peter Antonacci, a residential home would be constructed on the land.

The primary parcel of land of interest is named above. However, a preliminary examination of Clay County Property Appraiser's Office records indicates this parcel of land may have ground-water management infrastructure running through the middle of it, possibly making the parcel (as currently defined) unsuitable for residential use (see enclosure (7)). Closer examination and understanding of this potential infrastructure are required.

# 03 2006 Aerial Photo Crooked Oak Dr

LN

ENCL (7)