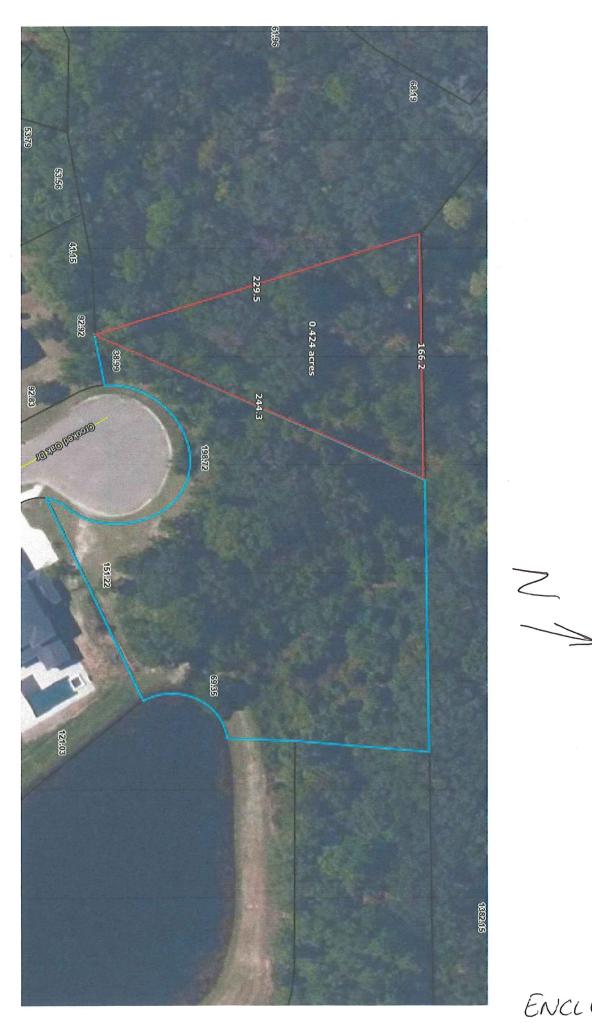

If the primary parcel of land of interest (as currently defined) is deemed unsuitable for residential use, Peter Antonacci requests the SVCDD Board Members and associated SVCDD staff members consider working through the process of re-defining the parcel boundaries of the parcel of interest by swapping equal amounts of adjacent conservation/easement property (owned by SVCDD) with the potentially unusable portions of the currently vacant land to create a parcel of land suitable for residential use (see enclosures (10) and (11) for potentially viable areas of conservation/easement land to swap).