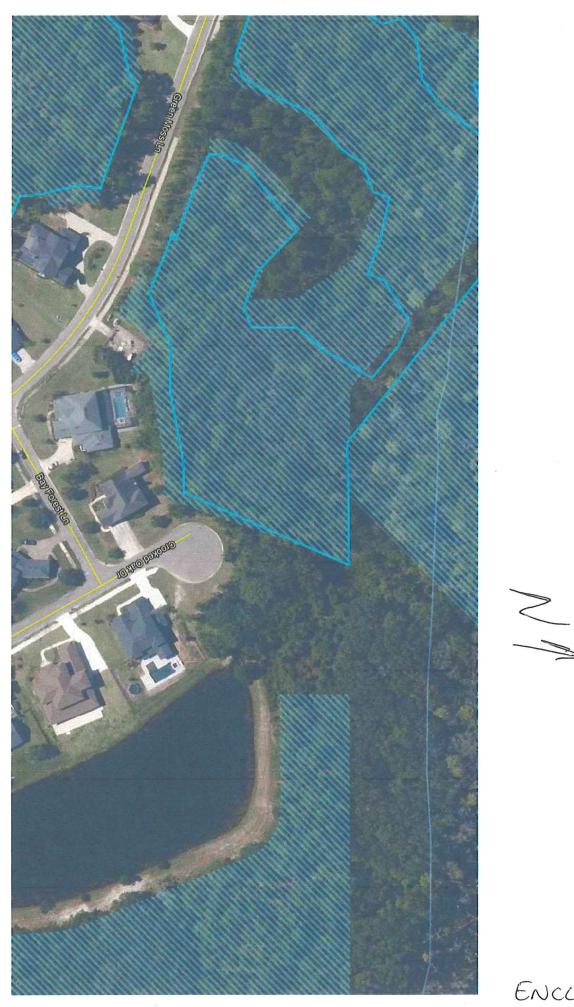

Parcel ID: 12-04-24-005542-005-22 Location Address: Crooked Oak Dr, Orange Park, FL 32065 (vacant land at the end/cul-de-sac of Crooked Oak Dr) (see enclosures (1) through (7))

If sold to Peter Antonacci, a residential home would be constructed on the land.

If after closer examination the primary parcel of land of interest is deemed suitable for residential use, Peter Antonacci proposes to purchase the land from the SVCDD at fair market value.

The SVCDD also owns conservation/easement land directly adjacent to the parcel named above (conservation/easement Parcel ID: 12-04-24-005541-999-99) (see enclosures (8) and (9)).

Enclosure (12) is included to show a wide overview of the area of land of interest.

If a parcel of land, suitable for residential use, can be created in the immediate vicinity of the primary parcel of interest named above, Peter Antonacci proposes to purchase the land from the SVCDD at fair market value.