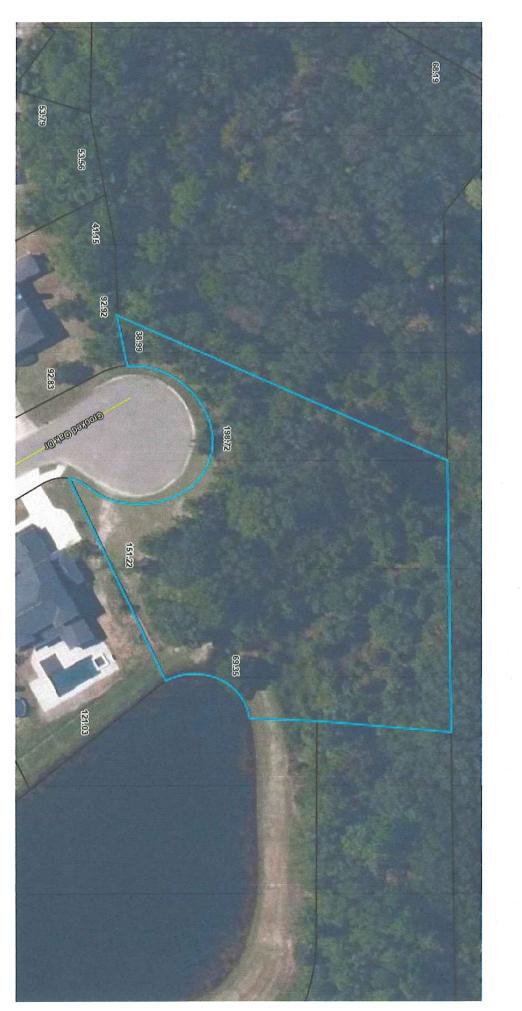

Parcel ID: 12-04-24-005542-005-22 Location Address: Crooked Oak Dr, Orange Park, FL 32065 (vacant land at the end/cul-de-sac of Crooked Oak Dr) (see enclosures (1) through (7))

If sold to Peter Antonacci, a residential home would be constructed on the land.

The primary parcel of land of interest is named above. However, a preliminary examination of Clay County Property Appraiser's Office records indicates this parcel of land may have ground-water management infrastructure running through the middle of it, possibly making the parcel (as currently defined) unsuitable for residential use (see enclosure (7)). Closer examination and understanding of this potential infrastructure are required.

If the primary parcel of land of interest (as currently defined) is deemed unsuitable for residential use, Peter Antonacci requests the SVCDD Board Members and associated SVCDD staff members consider working through the process of re-defining the parcel boundaries of the parcel of interest by swapping equal amounts of adjacent conservation/easement property (owned by SVCDD) with the potentially unusable portions of the currently vacant land to create a parcel of land suitable for residential use (see enclosures (10) and (11) for potentially viable areas of conservation/easement land to swap).