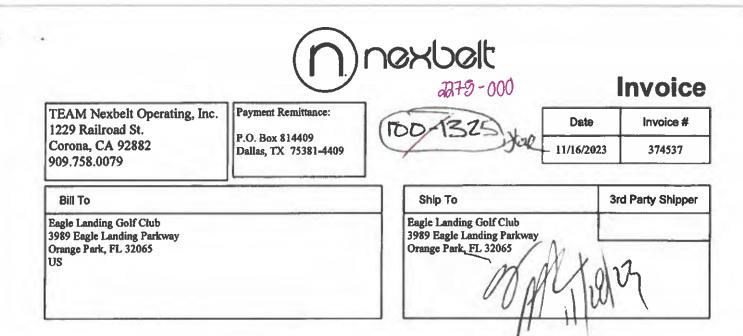

#### C. Approval of Check Register

On MOTION by Mr. Payton seconded by Mr. Warren with all in favor the check register was approved.