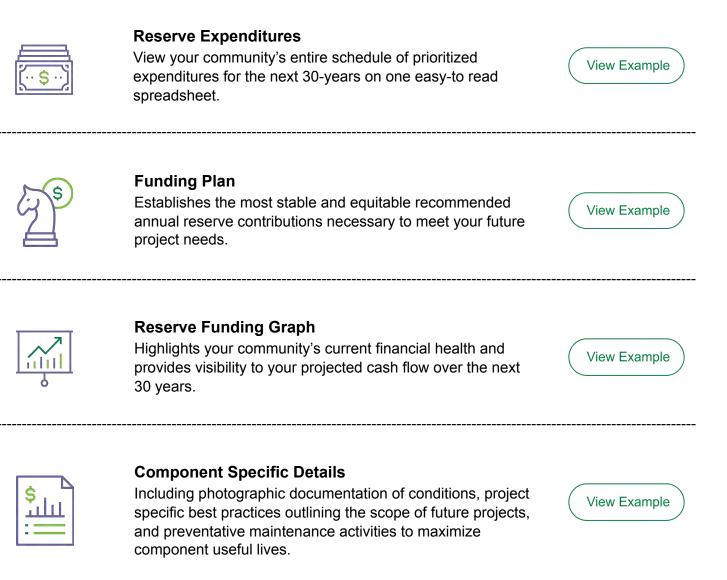

## **RESERVE STUDY – LEVELS OF SERVICES**

Our reserve studies services are offered at 3 levels of service, with some studies required to be done at the highest level of service.

At this service level, we will come onsite to do a walkthrough of the property, inventory components, take their counts and measurements, assess the condition of components, take photographic inventory, and estimate the useful life remaining. A financial analysis will then be performed based on this information and we will produce a reserve study report with the recommended funding amount. A Level 1 study is required for an initial study or if there is no other study to rely on for counts and measurements.

Level 2

This service level is similar to a Level 1 study except we do not take counts and measurements or inventory components. We come onsite to do a condition assessment and estimate remaining useful lives. The counts and measurements come from a previous reserve study. If the previous study is out of date, components have changed, or there are errors or differences in opinion on how to estimate counts or measurements, a Level 2 study will not pick up these differences. We recommend a Level 1 study to do that and we generally set our fee for service to give you the financial incentive to do the higher level of service as we think it's in your best interest to do so.

This is an offsite update of the financial analysis only – we do not come onsite, we do not assess the condition of components, and there's no photographic inventory of components. This study is useful for periodic updates when there are changes in the timing of expenditures, costs have changed, or other items have changed since a previous study was done.

## **REPORTING METHODS**

**Pooled (Cash Flow) Method** – A method of funding for a reserve study refers to a financial approach where funds from various reserve components or assets are consolidated into a single pool. This method involves combining the reserve funds associated with different elements such as roofs, pavements, and common areas into one overarching fund. By doing so, it provides a comprehensive view of the association's overall financial health and allows for flexible allocation of funds based on the collective needs of all components. The Pooled Cash Flow Method is contrasted with the Straight-Line Method, where each reserve component has its dedicated fund. The Pooled Cash Flow Method is designed to offer associations a more holistic and adaptable approach to financial planning for their long-term maintenance needs.