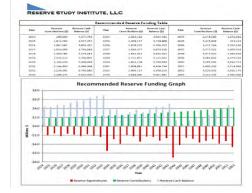

## **REPORTING METHODS**

**Pooled (Cash Flow) Method** – A method of funding for a reserve study refers to a financial approach where funds from various reserve components or assets are consolidated into a single pool. This method involves combining the reserve funds associated with different elements such as roofs, pavements, and common areas into one overarching fund. By doing so, it provides a comprehensive view of the association's overall financial health and allows for flexible allocation of funds based on the collective needs of all components. The Pooled Cash Flow Method is contrasted with the Straight-Line Method, where each reserve component has its dedicated fund. The Pooled Cash Flow Method is designed to offer associations a more holistic and adaptable approach to financial planning for their long-term maintenance needs.

#### **Reporting Method:**

- Pooled (Cash Flow) Method: A method of funding for a reserve study refers to a financial approach where funds from various reserve components or assets are consolidated into a single pool.
- Inflation and Interest: The interest rate and inflation rate are factored into this study.