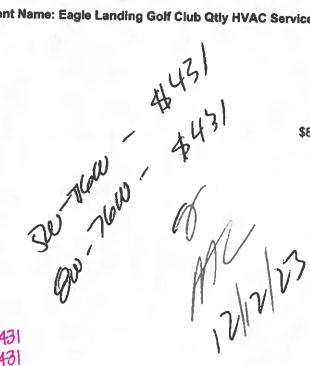

#### 3. Consideration of 2<sup>nd</sup> Quarter Assessments for Golf and Rec

Mr. Hahn stated I asked staff to put together prices of other golf courses and we are by far the lowest priced golf course by over \$1,000. The courses we are talking about are Bank Creek, Eagle Harbor, St. Johns, South Hampton, Queens Harbor, Fleming Island and Magnolia. Bank Creek on average is \$3,600 to be a member where our single members pay \$2,500 and a cart fee. St. Johns is \$3,500 for a single with \$1,400 trail fees. South Hampton is about \$6,000 with the membership fee and trail fee. We average \$3,600 a year between membership and trail fee. I hate to see rates go up but fair is fair. Every player I have talked to who is a regular player does not want to lose Saturday mornings once a month which may be where we have to eventually head as revenue continues to go up. We were \$60,000 short and it is clear we can fix it if we became competitive. Other clubs have \$3,000 to \$4,000 initiation fees; ours is \$1,000. I think it is reasonable to increase membership, value of that membership, but to do that we need to be at a price point to generate revenue. For every nine who says they are on board to make sure they have access to their course and want to make sure we continue to improve it that they are okay with the increase. I do come across a few who say they don't want to see rates go up. After further discussion the board agreed to increase the rate of a resident single to \$250 per round and resident family \$250 per round and 25% for non-residents to be effective the next billing period.