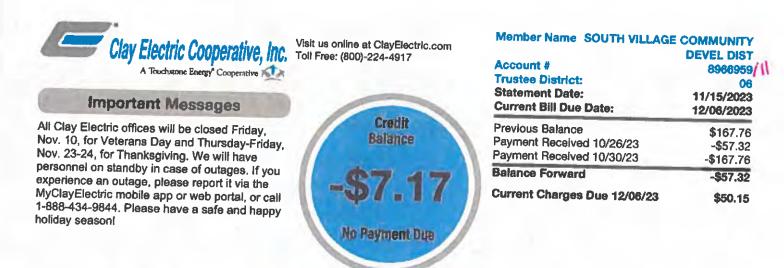

#### TENTH ORDER OF BUSINESSFinancial Reports

A. Balance Sheet as of November 30, 2023 and Statement of Revenues and Expenses for the Period Ending November 30, 2023

The balance sheet and income statement were included as part of the agenda package.