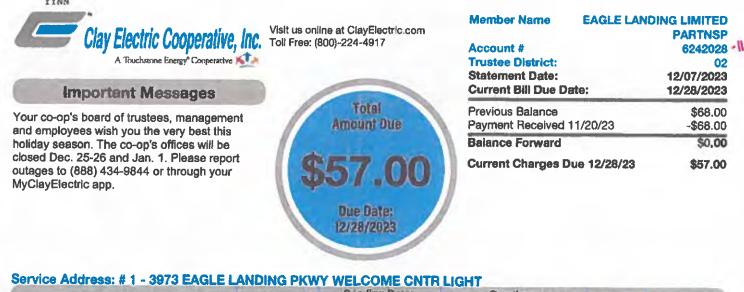

checks payable to CLAY COUNTY UTILITY AUTHORITY.

Your last payment of \$1229.31 was posted to your account on 11/20/2023.

Water Quality Reports are sent by email, online at www.clayutility.org/wqr/WQR.pdf, or at our office. To receive a copy by mail, contact 904-272-5999

\*1,046.67

#### **Bill Summary**

| Bill Date                            | 12/07/23   |
|--------------------------------------|------------|
| Current Charges                      | \$1,046.67 |
| Current Charges Past Due After       | 12/28/23   |
| Lend A Helping Hand ( If Applicable) | \$0.00     |
| Previous Balance                     | \$0.00     |
| Total Amount Due                     | \$1,046.67 |

#### MAIL PAYMENT TO:

#### 

CLAY COUNTY UTILITY AUTHORITY 3176 OLD JENNINGS ROAD MIDDLEBURG, FL 32068

YYNN



#### bioding De

| Sec. 1 | Rate Schedule Descrip | ×.             | Meter No.     | From     | To                                                               | Previous | Present    | Multiplier           | kWh Usage                              |
|--------|-----------------------|----------------|---------------|----------|------------------------------------------------------------------|----------|------------|----------------------|----------------------------------------|
| GEN    | ERAL SERVICE-NON      | DEMAND         | 152191592     | 11/05/23 | 12/06/23                                                         | 23442    | 23637      | 1                    | 195                                    |
| kWh    | Monthly Use 📰 🧱       | Monthly High 4 | Monthly Low 🗢 | Temp     |