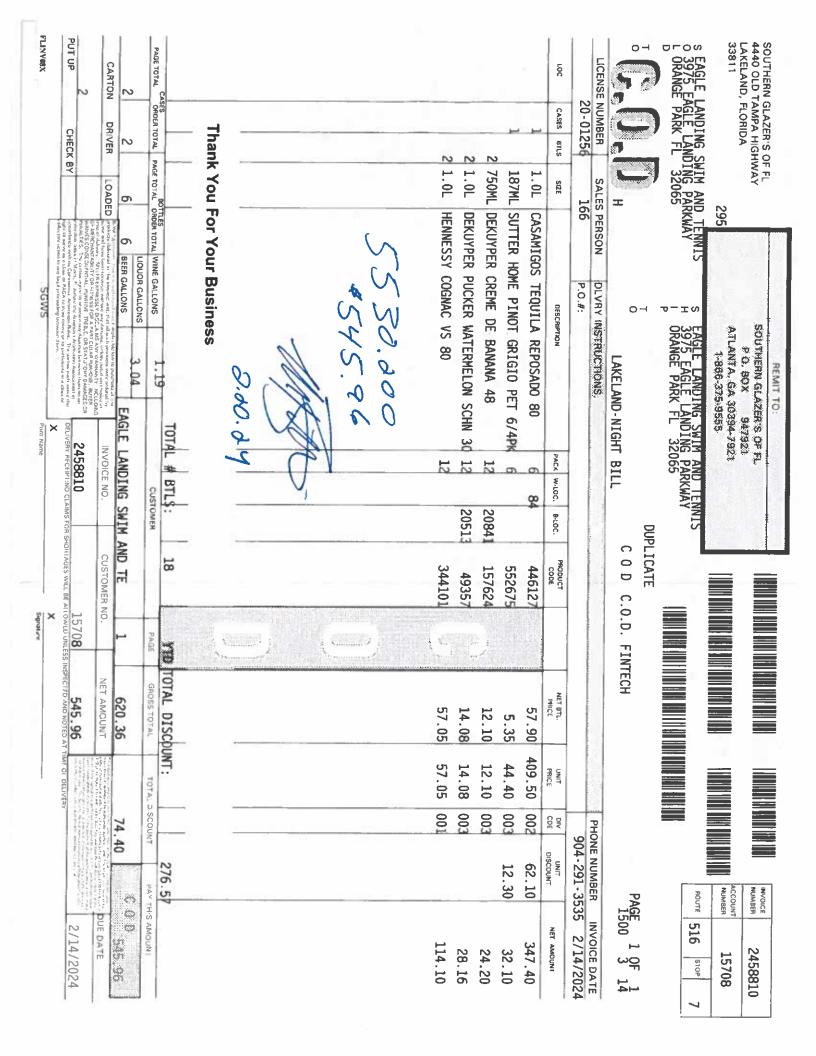

| allons \$           | 0.00 \$24.00     |                       |

5500.600 \$174.00 5510.000 \$142.05 \$142.05

Total \$316.25 Charses \$316.25 Credits \$0.00 Total \$316.25

MEDI







COMCAST BUSINESS

Account Number 8495 74 144 1687294 Billing Date Feb 11, 2024 Services From Feb 15, 2024 to Mar 14, 2024 Page 1 of 4

### Hello Eastwest Communities,

Thanks for choosing Comcast Business.

| Your | bill | at | a g | lance |
|------|------|----|-----|-------|
|------|------|----|-----|-------|

For 3979 EAGLE LANDING PKWY, BOX MDTA-2, ORANGE PARK, FL, 32065-0000

| New charges                    |           | \$351.83  |
|--------------------------------|-----------|-----------|
| Taxes, fees and other charges  | Page 3    | \$31.38   |
| Regular monthly charges        | Page 3    | \$320.45  |
| Balance forward                |           | \$0.00    |
| One-time EFT Payment - thank y | ou Jan 24 | -\$351,83 |
| Previous balance               |           | \$351.83