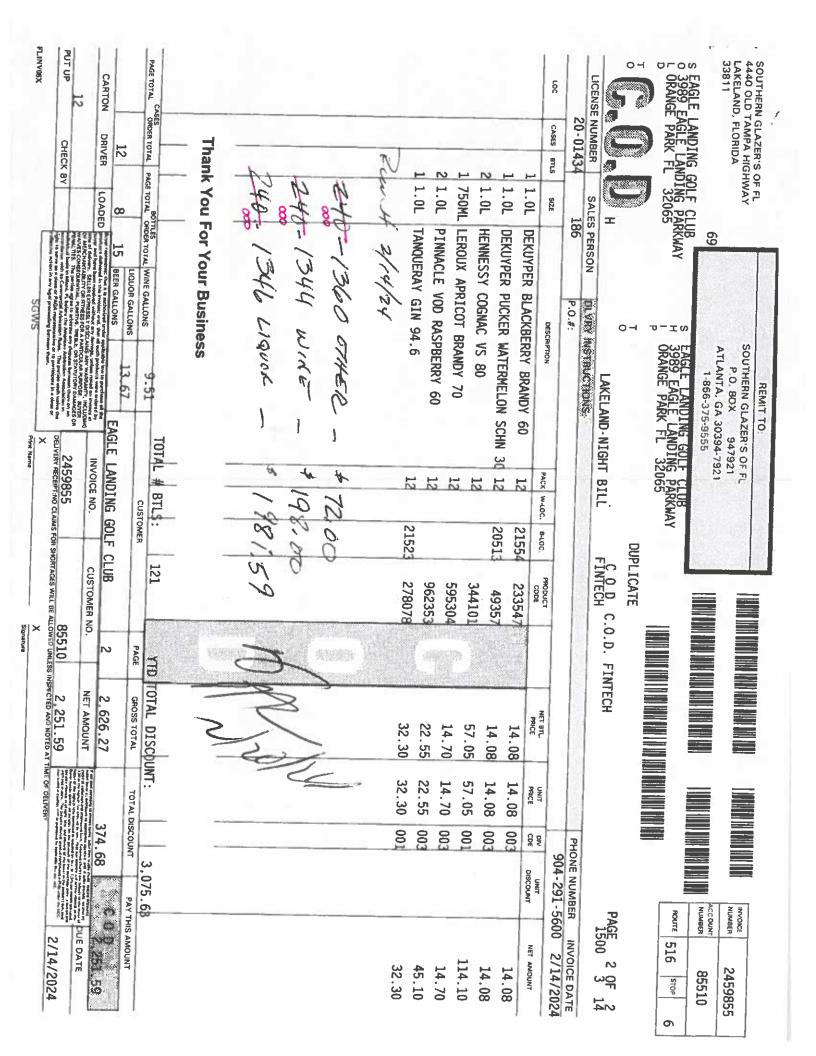

|
| 1 | 1                                    |                         | Cew                                                                                                   | 1+2          | ti                                                  | 3                 |          | rees \$<br>dits \$         | 616.30<br>676.30<br>60.00<br>616.30                             |
| M | U                                    |                         | 24                                                                                                    | 9.           | 1                                                   | 31                | 12       |                            |                                                                 |







3601 Resent Blud.

Jacksonville, FL 322 (904) 645-0203 NFBales.net

EAGLE LANDING GOLF C 3989 EAGLE LANDING P

ORANGE PARK. FL 3206 BEV2001434 Brooke Binward

Fintech

| Date<br>02/20/2024                                            | 1nvolce<br>3856595                                                                                             | LoadSheet<br>249817 | Vendor                 |                               | PO Nun<br>12559415                                   |
|---------------------------------------------------------------|----------------------------------------------------------------------------------------------------------------|---------------------|------------------------|-------------------------------|------------------------------------------------------|