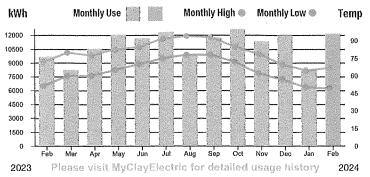

Total **Amount Due** Due Date: 03/05/2024

Member Name EAGLE LANDING LIMITED Account # Trustee District: 02/13/2024 **Statement Date:** 03/05/2024 **Current Bill Due Date:** Previous Balance \$990.00 Payment Received 02/07/24 -\$990.00 **Balance Forward** \$0.00 Current Charges Due 03/05/24 \$1,447.00 FEB 2 0 2024

Service Address: #1 - 3935 EAGLE LANDING WATERFALL & LIGHTS

| Rate Schedule Description  | Meter No. | Reading<br>From | ) Dates<br>To | Readi<br>Previous | ngs<br>Present | Multiplier k | Wh Usage |
|----------------------------|-----------|-----------------|---------------|-------------------|----------------|--------------|----------|
| GENERAL SERVICE-NON DEMAND | 152191563 | 01/11/24        | 02/10/24      | 56053             | 68246          | 1            | 12,193   |



| /                             |                     |            |
|-------------------------------|---------------------|------------|
| Curre                         | ent Service Detail  | 9          |
| Access Charge                 |                     | \$32.00    |
| Energy Charge                 | 12,193 kWh @ 0.0813 | \$991.29   |
| Power Cost Adjustment         | 12,193 kWh @ 0.0200 | \$243.86   |
| FLA Gross Receipts Tax        |                     | \$32.47    |
| Florida State Sales Tax       |                     | \$90.32    |
| Clay County Sales Tax         |                     | \$19.49    |
| Clay Co Public Ser Utility Ta | ax                  | \$36.74    |
| Operation Round Up            |                     | \$0.83     |
| Total Current Charges for     | this