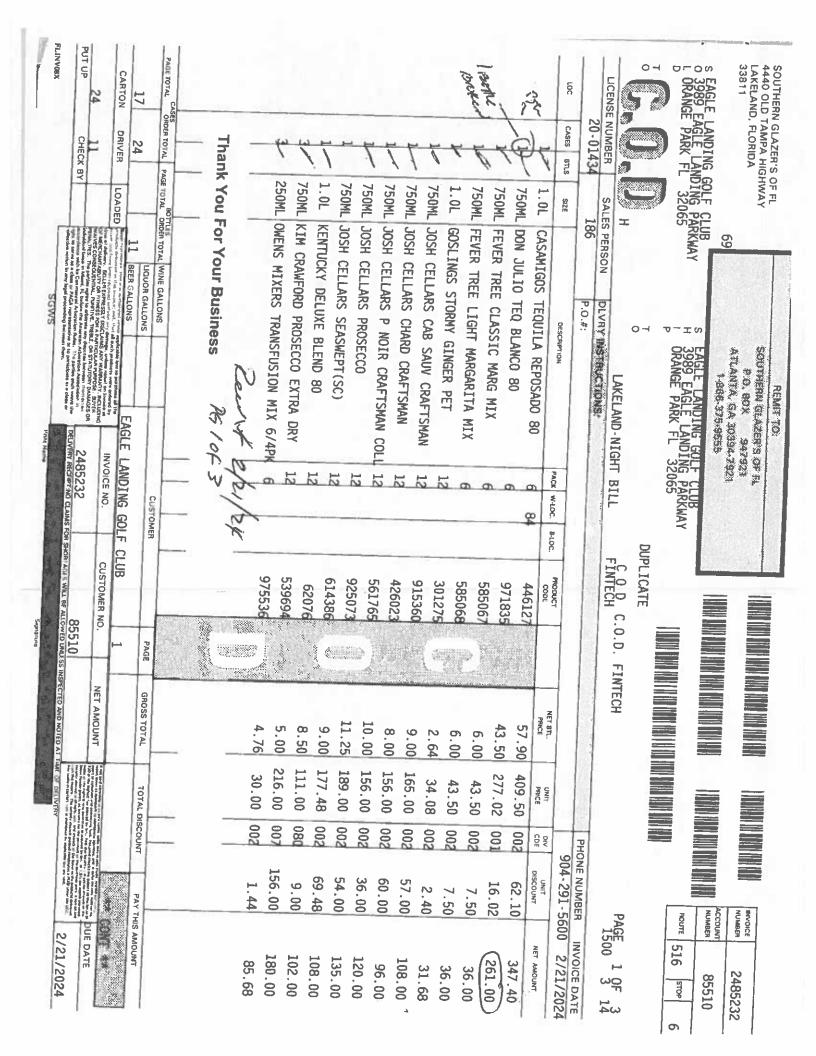

ETAR RET 9         | 7edU        |       | हुए एए    |           |
| 1 | मान सहारणुकाछ ५      | 7652        | 1,1   | iù. QO    |           |
|   | SECTION 561.42, FLOR | IDA STATUTE | S, AN | ID RULE 6 | 1A-1.010, |

PRODUCTS DAMAGED BY VENDORS SHALL NOT BE RETURNED TO THE DISTRIBUTOR FOR CREDIT OR EXCHANGE AND WILL BE THE VENDOR'S LIABILITY. VENDORS SHALL NOTIFY DISTRIBUTORS OF DAMAGED PRODUCTS RECEIVED FROM THE DISTRIBUTOR WITHIN 10 DAYS AFTER DELIVERY IN ORDER TO OBTAIN A CREDIT OR EXCHANGE. A TRANSACTION RECORD OF ALL EXCHANGES MUST BE MADE BY THE DISTRIBUTOR.

I ACCEPT THIS PRODUCT DELIVERY IN SALEABLE CONDITION.

CHSTOMEN'S SIGNATURE

YOUR SIGNATURE IS ACCEPTANCE OF ALL ABOVE ITEMS. PLEASE CHECK CAREFULLY. Thank you!

LESS TOTAL CREDITS PAYMENT ☐ CASH

☐ CHECK NET **AMOUNT** DUE











Champion Brands Inc. PO BOX 56260 Jacksonville, FL 32241 (904)-268-1220 Tue Feb 27, 2024 3:18 PM

| ITĖV  | QTY DESCRIPTION | U.P.C.                                  | Disc  | D. PRICE | DEP   | EXT    |
|-------|-----------------|-----------------------------------------|-------|----------|-------|--------|
| 57152 | 1 LITE (        | 034100005344<br>.5 GAL                  | 11.00 | 123.00   | 30.00 | 153.00 |
| 08422 | 1 YUENG LAGER   | 089924849506<br>1/2 BBL 15.5 GAL        | 11.00 | 123.00   | 30.00 | 153.00 |
| 99652 |                 | 0000000000000                           | 0.00  | 0.00     | 30.00 | -30.00 |
| 99252 |                 | 0000000000000                           | 0.00  | 0.00     | 30.00 | -30.00 |
| 99152 |                 | 00000000000000