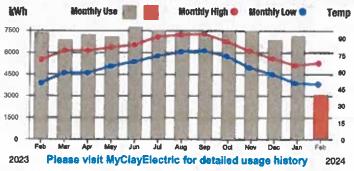

yElectric account. Members who prefer a paper ballot can request one by calling 800-224-4917. Eligible members who vote by March 11 will be entered into a drawing to win one of 43 bill credits.



Service Address: 3965 EAGLE LANDING PKWY POOL PUMP HOUSE

| Rate Schedule Description  | Meter No. Reading I |          | g Dates Read |          | dings Muttipli |            | kWh Usege  |  |
|----------------------------|---------------------|----------|--------------|----------|----------------|------------|------------|--|
|                            | MARKET 140'         | From     | To           | Previous | Present        | Minimbitat | KYYR GSage |  |
| GENERAL SERVICE-NON DEMAND | 152192769           | 01/05/24 | 02/04/24     | 12932    | 13009          | 40         | 3.080      |  |



| Curren                              | nt Service Detail  |          |
|-------------------------------------|--------------------|----------|
| Access Charge                       |                    | \$32.00  |
| Energy Charge                       | 3,080 kWh @ 0.0813 | \$250.40 |
| Power Cost Adjustment               | 3,080 kWh @ 0.0200 | \$61.60  |
| FLA Gross Receipts Tax              | \$8.82             |          |
| Florida State Sales Tax             |                    | \$24.52  |
| Clay County Sales Tax               |                    | \$5,29   |
| Clay Co Public Ser Utility Tax      |                    | \$10.24  |
| Operation Round Up                  |                    | \$0.13   |
| <b>Total Current Charges for th</b> | is Location        | \$393.00 |

Curre