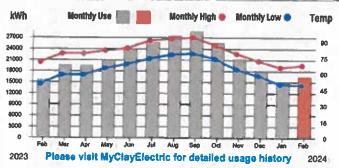

| 174322869 | 01/05/24 | 02/04/24 | 6079     | 6490    | 40         | 16.440          |



|                               | ent Service Detail  |            |
|-------------------------------|---------------------|------------|
| Access Charge                 |                     | \$80.00    |
| Energy Charge                 | 16,440 kWh @ 0.0600 | \$986.40   |
| Power Cost Adjustment         | 16,440 kWh @ 0.0200 | \$328.80   |
| Demand Charge                 | 59.440 KW @ 4.3500  | \$258.56   |
| FLA Gross Receipts Tax        |                     | \$42.37    |
| Clay Co Public Ser Utility Te | x                   | \$47.34    |
| Total Current Charges for t   | this Location       | \$1,743.47 |



5N 64/ 1/3/4

KEEP SEND

Billings not paid in full will incur a late charge of \$5.00 or 5% of the delinquent amount (whichever is greater) that will be added to your account