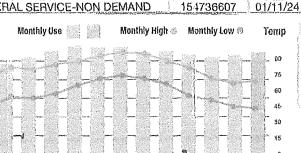

nce Forward -\$11.36

Multiplier

\$42.87

kWh Usage

### Important Messages

Members can vote beginning Jan. 29 in the Board of Trustees election by clicking on the Vote Now button after logging in to their MyClayElectric account. Members who prefer a paper ballot can request one by calling 800-224-4917. Eligible members who vote by March 11 will be entered into a drawing to win one of 43 bill credits.

AutoPay Amount Due \$31.51 Bank Draft Scheduled For 03/05/2024

Reading Dates

From

2024

| Bervice Address; 836 TYNES BLVD F | ESTROOM   |
|-----------------------------------|-----------|
|                                   |           |
| Rate Schedule Description         | Meter No. |
| GENERAL SERVICE-NON DEMAND        | 154736607 |
|                                   |           |



Mer Apr May Jun Jul Aug Sep Oct Nov Doc Jun Pisaaa viali MyGfayElectric for detailed usage history

| This Month    | Last Month | This Month<br>Last Year | Avg Daily High |
|---------------|------------|-------------------------|----------------|
| B2<br>kWn     | 80<br>kWh  | 69<br>KWli<br>30 days   | ager 1         |
| Avg klýh<br>3 | AvakWh 1,  | AvgaVin<br>2            |                |

02/10/24 2573 2655 82 Access Charge \$32.00 **Energy Charge** 82 kWh @ 0.0813 \$6.67 Power Cost Adjustment 82 kWh @ 0,0200 \$1,64 FLA Gross Receipts Tax \$1.04 Clay Co Public Ser Utility Tax §1.52 **Total Current Charges for this Location** \$42.87

Prosent

Readings

Previous

Current Charges Due 03/05/24

Utilities \$31.51

∰ KEEP SEND

kWh

75

60

30

16

2023

Billings not paid in full will in