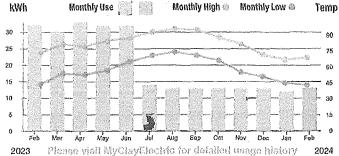

|



| Currer                         | rt Service Detail                                                                                                    |         |
|--------------------------------|----------------------------------------------------------------------------------------------------------------------|---------|
| Access Charge                  | - der, vag at ent and in de Barrania en l'Emilier Vindolf, il pui tour appliebble (Chapter 1944 agés à Septé Figur 1 | \$32.00 |
| Energy Charge                  | 13 kWh @ 0.0813                                                                                                      | \$1.06  |
| Power Cost Adjustment          | 13 kWh @ 0.0200