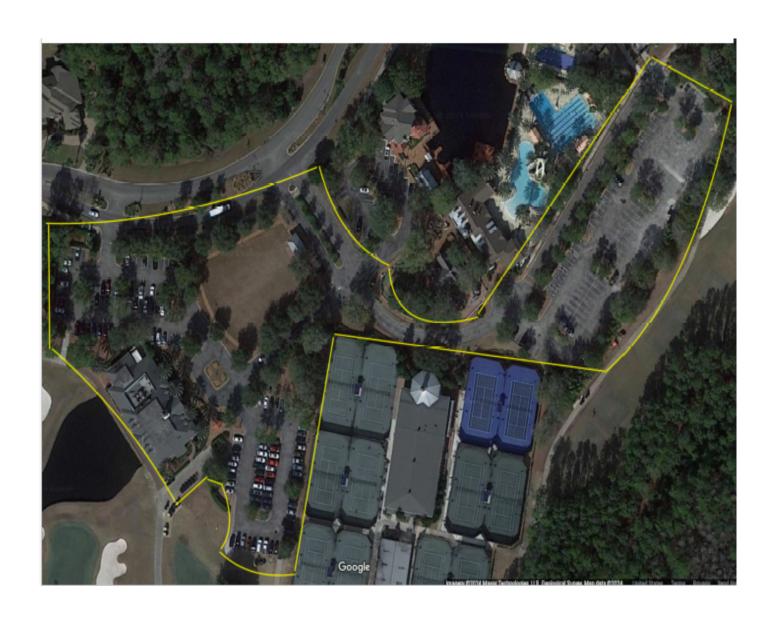

# EXHIBIT A TOW AWAY ZONE AMENITY CENTER, SWIM PARK, ATHLETIC CENTER, GOLF CLUB PARKING LOTS