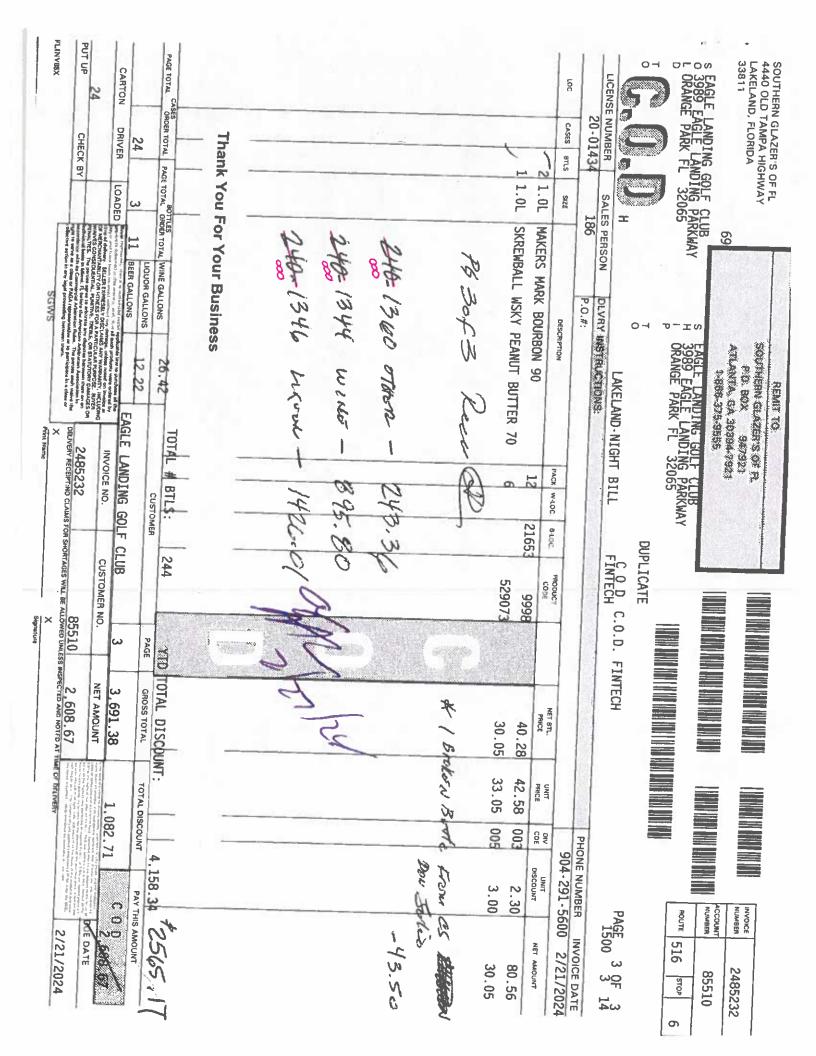

CRETAR RET 9         | 7edU        |       | हुए एए    |           |
| 1 | मान सहारणुकाछ ५      | 7652        | 1,1   | iù. QO    |           |
|   | SECTION 561.42, FLOR | IDA STATUTE | S, AN | ID RULE 6 | 1A-1.010, |

PRODUCTS DAMAGED BY VENDORS SHALL NOT BE RETURNED TO THE DISTRIBUTOR FOR CREDIT OR EXCHANGE AND WILL BE THE VENDOR'S LIABILITY. VENDORS SHALL NOTIFY DISTRIBUTORS OF DAMAGED PRODUCTS RECEIVED FROM THE DISTRIBUTOR WITHIN 10 DAYS AFTER DELIVERY IN ORDER TO OBTAIN A CREDIT OR EXCHANGE. A TRANSACTION RECORD OF ALL EXCHANGES MUST BE MADE BY THE DISTRIBUTOR.

I ACCEPT THIS PRODUCT DELIVERY IN SALEABLE CONDITION.

CHSTOMEN'S SIGNATURE

YOUR SIGNATURE IS ACCEPTANCE OF ALL ABOVE ITEMS. PLEASE CHECK CAREFULLY. Thank you!

LESS TOTAL CREDITS PAYMENT ☐ CASH

☐ CHECK NET **AMOUNT** DUE











Champion Brands Inc. PO BOX 56260 Jacksonville, FL 32241 (904)-268-1220 Tue Feb 27, 2024 3:18 PM

| ITĖV  | QTY DESCRIPTION | U.P.C.                                  | Disc  | D. PRICE | DEP   | EXT    |
|-------|-----------------|-----------------------------------------|-------|----------|-------|--------|
| 57152 | 1 LITE (        | 034100005344<br>.5 GAL                  | 11.00 | 123.00   | 30.00 | 153.00 |
| 08422 | 1 YUENG LAGER   | 089924849506<br>1/2 BBL 15.5 GAL        | 11.00 | 123.00   | 30.00 | 153.00 |
| 99652 |                 | 0000000000000                           | 0.00  | 0.00     | 30.00 | -30.00 |
| 99252 |                 | 0000000000000                           | 0.00  | 0.00     | 30.00 | -30.00 |
| 99152 |                 | 00000000000000