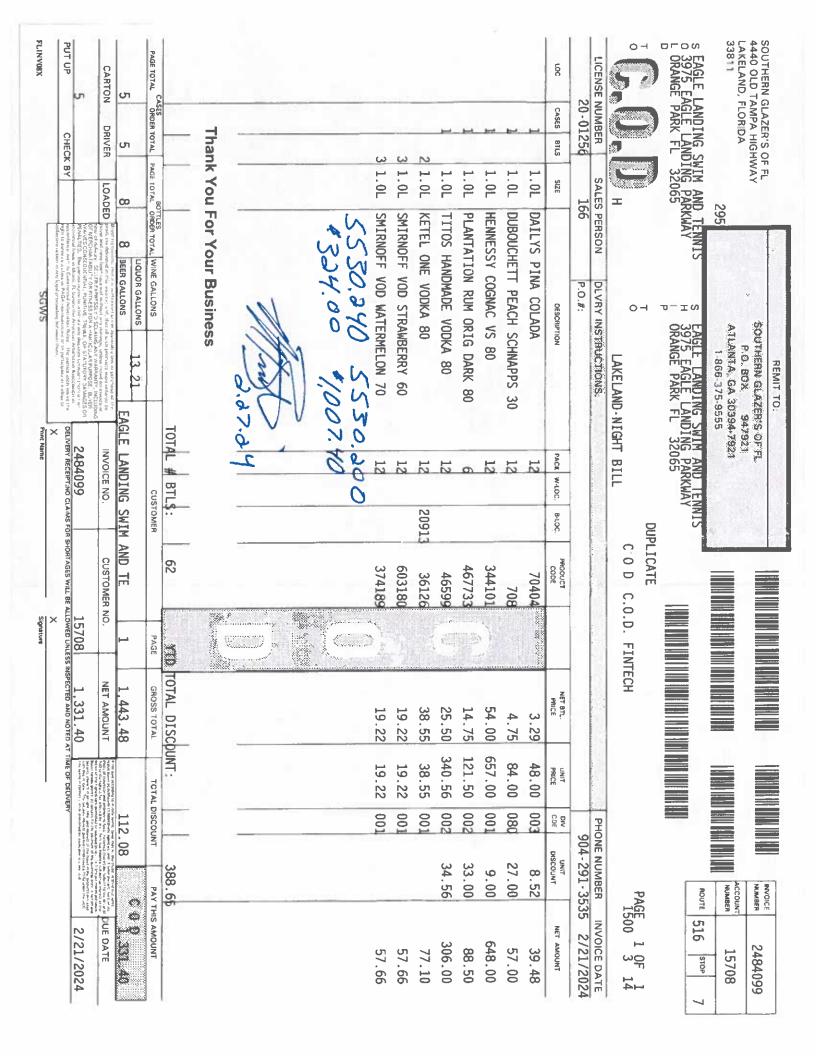

| allons \$           | 0.00 \$24.00     |                       |

5500.600 \$174.00 5510.000 \$142.05 \$142.05

Total \$316.25 Charses \$316.25 Credits \$0.00 Total \$316.25

MEDI







COMCAST BUSINESS

Account Number 8495 74 144 1687294 Billing Date Feb 11, 2024 Services From Feb 15, 2024 to Mar 14, 2024 Page 1 of 4

### Hello Eastwest Communities,

Thanks for choosing Comcast Business.

| Your | bill | at | a g | lance |
|------|------|----|-----|-------|
|------|------|----|-----|-------|

For 3979 EAGLE LANDING PKWY, BOX MDTA-2, ORANGE PARK, FL, 32065-0000

| New charges                    |           | \$351.83  |
|--------------------------------|-----------|-----------|
| Taxes, fees and other charges  | Page 3    | \$31.38   |
| Regular monthly charges        | Page 3    | \$320.45  |
| Balance forward                |           | \$0.00    |
| One-time EFT Payment - thank y | ou Jan 24 | -\$351,83 |
| Previous balance               |           | \$351.83  |