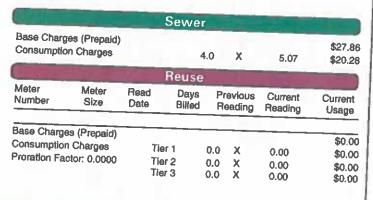

s before 10 an after 4 pm, when temperatures and winds are lower. Know your Days: During Eastern Standard Time, you should water one day per week.

Homes with odd numbered addresses should water or Saturday. Homes with even numbered addresses shot water on Sunday. Commercial properties should water on Tuesday.

Florida's water is worth saving! To learn more about saving water and money on your utility bill, visit https:// www.sjrwmd.com/water-conservation/.

Please pay \$71.76 by 2/29/2024 to avoid a \$3.30 late fee Make checks payable to CLAY COUNTY UTILITY AUTHORITY.

Your last payment of \$71.76 was posted to your account on 01/23/2024.

Water Quality Reports are sent by email, online at www.clayutility.org/wqr/WQR.pdf, or at our office. To receive a copy by mail, contact 904-272-5999



| Other Charges                                                |                             |
|--------------------------------------------------------------|-----------------------------|
| SJRWMD Cost Recovery Charge<br>Capacity Fees (Prepaid)       | \$0.00                      |
| Deposit Interest Refund                                      | \$0.00<br>\$0.00            |
| Current Charges Previous Balance Late Charge (If Applicable) | \$71.76<br>\$0.00<br>\$0.00 |
| TOTAL AMOUNT DUE                                             | \$71.76                     |

Please return this portion with payment



Clay County Utility Authority 3176 Old Jennings Road Middleburg, Florida 32068

SOUTH VILLAGE COMMUNITY DEVELOPMENT DISTRICT

Customer #:00542877 Route #:MC05530372 Route Group:26

404