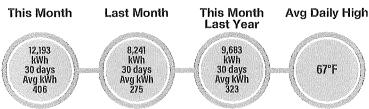

|                     |            |
|-------------------------------|---------------------|------------|
| Curre                         | ent Service Detail  | 9          |
| Access Charge                 |                     | \$32.00    |
| Energy Charge                 | 12,193 kWh @ 0.0813 | \$991.29   |
| Power Cost Adjustment         | 12,193 kWh @ 0.0200 | \$243.86   |
| FLA Gross Receipts Tax        |                     | \$32.47    |
| Florida State Sales Tax       |                     | \$90.32    |
| Clay County Sales Tax         |                     | \$19.49    |
| Clay Co Public Ser Utility Ta | ax                  | \$36.74    |
| Operation Round Up            |                     | \$0.83     |
| Total Current Charges for     | this Location       | \$1,447.00 |



**KEEP** SEND

Billings not paid in full will incur a late charge of \$5,00 or 5% of the delinquent amount (whichever is greater) that will be added to your account.



PO Box 308 Keystone Heights, FL 32656-0308

**PAY YOUR BILL 24/7** 

ONLINE: Check or credit/debit card at ClayElectric.com or download the mobile app.



1 MB 0.571 EAGLE LANDING LIMITED PARTNSP 5385 N NOB HILL RD SUNRISE FL 33351-4761

5 5550 C - 22

| Current Charges Due 03/05/24