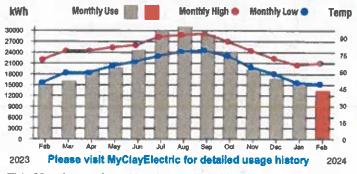

to their MyClayElectric account. Members who prefer a paper ballot can request one by calling 800-224-4917. Eligible members who vote by March 11 will be entered into a drawing to win one of 43 bill credits.

Amount Due Due Date: 02/28/2024

Service Address: 3975 EAGLE LANDING PKWY RESIDENTS CLUB

| Rate Schedule Description | Mater No.  | Reading Dates |          | Readings |         | Ref. Milation       | P.3AM 18: |
|---------------------------|------------|---------------|----------|----------|---------|---------------------|-----------|
|                           | INDUST IND | From          | To       | Previous | Present | Multiplier kWh Useç | kWh Usege |
| GENERAL SERVICE DEMAND    | 152192770  | 01/05/24      | 02/04/24 | 14387    | 14555   | 80                  | 13,440    |



| Curre                              | ent Service Detail