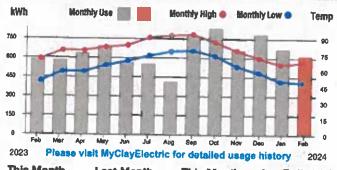

ard of Trustees election by clicking on the Vote Now button after logging in to their MyClayElectric account. Members who prefer a paper ballot can request one by calling 800-224-4917. Eligible members who vote by March 11 will be entered into a drawing to win one of 43 bill credits.

Service Address: # 1 - 886 OAKLEAF PLANTATION PKWY IRRIGATION METER

| Rate Schedule Description  | Meter No. | Readin   | g Dates  | Read     | lings   | Bandat, at |           |
|----------------------------|-----------|----------|----------|----------|---------|------------|-----------|
| GENERAL CERVICE NON DOMAND |           | From     | To       | Previous | Present | Multiplier | kWh Usage |
| GENERAL SERVICE-NON DEMAND | 152041957 | 01/05/24 | 02/04/24 | 25416    | 26031   | 1          | 615       |



| Curre                                                                                                   | nt Service Detail                    | ON PERIOD                                         |
|---------------------------------------------------------------------------------------------------------|--------------------------------------|---------------------------------------------------|
| Access Charge Energy Charge Power Cost Adjustment FLA Gross Receipts Tax Clay Co Public Ser Utility Tax | 615 kWh @ 0,0813<br>616 kWh @ 0.0200 | \$32.00<br>\$50.00<br>\$12.30<br>\$2.42<br>\$3.07 |
| <b>Total Current Charges for th</b>                                                                     | ils Location                         | \$99,79                                           |