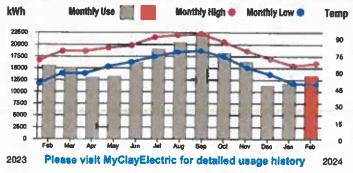

fter logging in to their MyClayElectric account. Members who prefer a paper ballot can request one by calling 800-224-4917. Eligible members who vote by March 11 will be entered into a drawing to win one of 43 bill credits.



Service Address: 3979 EAGLE LANDING PKWY ATHLETIC CLUB

| Rate Schedule Description     | Meter No. | leter No. Reading Dates |          | Readings |         | Multiplier | 63472 11  |
|-------------------------------|-----------|-------------------------|----------|----------|---------|------------|-----------|
| Trans derivative Descriptions | middel Hy | From                    | To       | Previous | Present | marapiter  | kWh Usage |
| GENERAL SERVICE DEMAND        | 152192772 | 01/05/24                | 02/04/24 | 11339    | 11506   | 80         | 13,360    |



| Curr                             | ent Service Detail  |            |
|----------------------------------|---------------------|------------|
| Access Charge                    |                     | \$80.00    |
| Energy Charge                    | 13,360 kWh @ 0.0600 | \$801.60   |
| Power Cost Adjustment            | 13,360 kWh @ 0.0200 | \$267.20   |
| Demand Charge                    | 112.400 KW @ 4.3500 | \$488.94   |
| FLA Gross Receipts Tax           |                     | \$41.96    |
| Florida State Sales Tax          |                     | \$116,74   |
| Clay County Sales Tax            |                     | \$25.20    |
| Clay Co Public Ser Utility Ta    | ax .                | \$50.23    |
| Operation Round Up               |                     | \$0.13     |
| <b>T