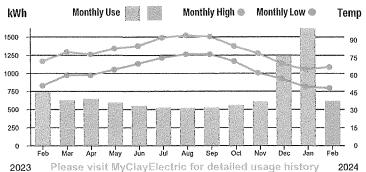

gible members who vote by March 11 will be entered into a drawing to win one of 43 bill credits.



Member Name EAGLE LANDING LIMITED PARTNSP Account # 5929377 Trustee District: 02/13/2024 Statement Date: **Current Bill Due Date:** 03/05/2024 Previous Balance \$224.00 Payment Received 02/07/24 -\$224.00 **Balance Forward** \$0.00 \$108.00 Current Charges Due 03/05/24



Service Address: # 2 - 3935 EAGLE LANDING LANDSCAPE LIGHTS

| Rate Schedule Description Meter No.  | Reading Dates<br>From To | Readings<br>Previous Present | Multiplier kWh Usage |
|--------------------------------------|--------------------------|------------------------------|----------------------|
| GENERAL SERVICE-NON DEMAND 152191565 | 01/11/24 02/10/24        | 38946 39557                  | 1 611                |



| Cive                           | nt Service Detail  |          |
|--------------------------------|--------------------|----------|
|                                | iit service Detail | \$32,00  |
| Access Charge                  | 611 kWh @ 0.0813   | \$49.67  |
| Energy Charge                  |                    | 4        |
| Power Cost Adjustment          | 611 kWh @ 0.0200   | \$12.22  |
| FLA Gross Receipts Tax         |                    | \$2.41   |
| Florida State Sales Tax        |                    | \$6.69   |
| Clay County Sales Tax          |                    | \$1.44   |
| Clay Co Public Ser Utility Tax |                    | \$3.06   |
| Operation Round Up             |                    | \$0.51   |
| Total Current Charges for ti   | nis Location       | \$108