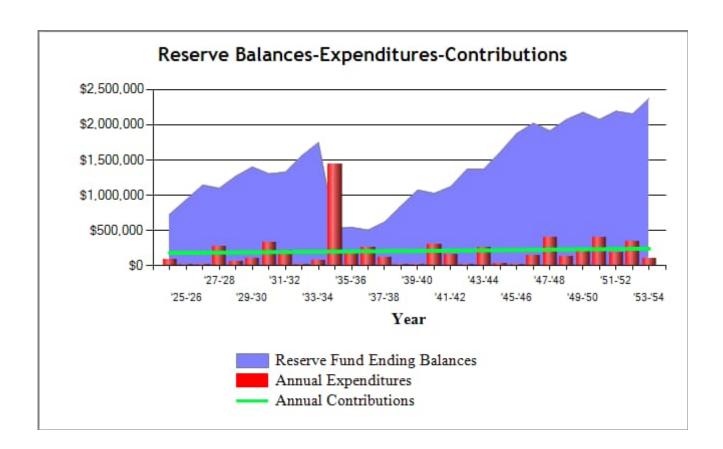

# South Village CDD Golf Components Funding Model Projection - Recommended Funding Plan

Beginning Balance: \$612,000

|       |           |              |          |              | Projected |
|-------|-----------|--------------|----------|--------------|-----------|
|       | Current   | Annual       | Annual   | Annual       | Ending    |
| Year  | Cost      | Contribution | Interest | Expenditures | Reserves  |
|       |           |              |          |              |           |
| 24-25 | 2,489,653 | 178,812      | 24,686   | 85,500       | 729,998   |
| 25-26 | 2,576,791 | 180,601      | 31,668   | 5,796        | 936,471   |
| 26-27 | 2,666,979 | 182,407      | 38,711   | 12,855       | 1,144,734 |
| 27-28 | 2,760,323 | 184,231      | 37,133   | 268,035      | 1,098,062 |
| 28-29 | 2,856,935 | 186,073      | 42,973   | 56,343       | 1,270,764 |
| 29-30 | 2,956,927 | 187,934      | 47,371   | 105,229      | 1,400,840 |
| 30-31 | 3,060,420 | 189,813      | 44,112   | 330,301      | 1,304,465 |
| 31-32 | 3,167,534 | 191,711      | 44,890   | 213,616      | 1,327,450 |
| 32-33 | 3,278,398 | 193,628      | 52,892   | 9,876        | 1,564,094 |
| 33-34 | 3,393,142 | 195,565      | 59,149   | 69,692       | 1,749,116 |
| 34-35 | 3,511,902 | 197,520      | 17,803   | 1,437,964    | 526,475   |
| 35-36 | 3,634,819 | 199,495      | 18,373   | 201,023      | 543,320   |
| 36-37 | 3,762,037 | 201,490      | 17,061   | 257,341      | 504,531   |
| 37-38 | 3,893,708 | 203,505      | 20,906   | 110,728      | 618,214   |
| 38-39 | 4,029,988 | 205,540      | 28,718   | 3,237        | 849,235   |
| 39-40 | 4,171,038 | 207,596      | 36,344   | 18,429       | 1,074,746 |
| 40-41 | 4,317,024 | 209,672      | 34,710   | 292,697      | 1,026,431 |
| 41-42 | 4,468,120 | 211,768      | 37,992   | 152,727      | 1,123,464 |
| 42-43 | 4,624,504 | 213,886      | 46,450   | 10,216       | 1,373,583 |
| 43-44 | 4,786,362 | 216,025      | 46,418   | 263,383      | 1,372,644 |
| 44-45 | 4,953,885 | 218,185      | 54,600   | 30,842       | 1,614,587 |
| 45-46 | 5,127,270 | 220,367      | 63,560   | 18,947       | 1,879,567 |
| 46-47 | 5,306,725 | 222,571      | 68,427   | 147,074      | 2,023,491 |
| 47-48 | 5,492,460 | 224,796      | 64,749   | 398,319      | 1,914,717 |
| 48-49 | 5,684,696 | 227,044      | 70,231   | 135,173      | 2,076,819 |
| 49-50 | 5,883,661 | 229,315      | 73,684   | 200,876      | 2,178,942 |
| 50-51 | 6,089,589 | 231,608      | 70,244   | 403,583      | 2,077,210 |
| 51-52 | 6,302,725 | 233,924      | 74,200   | 191,143      | 2,194,191 |
| 52-53 | 6,523,320 | 236,263      | 72,862   | 348,672      | 2,154,645 |
| 53-54 | 6,751,636 | 238,626      | 80,385   | 96,543       | 2,377,113 |
|       |           |              |          |              |           |