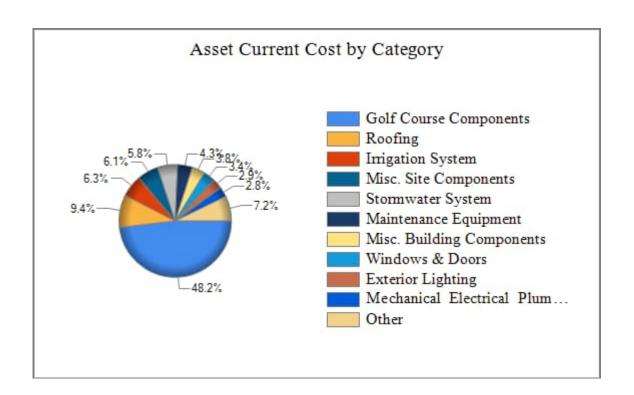

| φε 10,072        |
| Replacement Year 53-54                                  |                  |
| Exteriot Painting/Waterproofing                         |                  |
| Painting - Golf Course Restrooms                        | 9,763            |

# South Village CDD Golf Components Annual Expenditure Detail

| Description                       | Expenditures        |
|-----------------------------------|---------------------|
| Replacement Year 53-54 continued  |                     |
| Maintenance Equipment             |                     |
| Kabota Loader                     | 81,356              |
| Misc. Tools & Equipment Allowance | 5,424               |
| Total for 2053 - 2054             | <del>\$96,543</del> |



|                                                                       |              | Ą                  | Section                                    |            | S. S | . K <sup>2</sup> 0                    |                |                            |
|-----------------------------------------------------------------------|--------------|--------------------|--------------------------------------------|------------|------------------------------------------|---------------------------------------|----------------|----------------------------|
| Description                                                           | 04 cst       | je 29,18           | ,<br>, , , , , , , , , , , , , , , , , , , | )<br>_jijj | szar szag                                | Jülis<br>Jülis