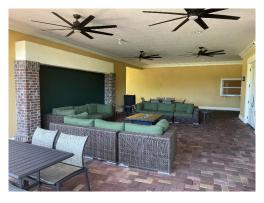

@ \$4,000.00 Asset ID 1038 Asset Actual Cost \$4,000.00 Percent Replacement 100% Categiouse Fixtures & Equipment **Future Cost** \$4,000.00

Placed in Service June 2017 Useful Life Replacement Year 24-25 Remaining Life 0

## Folding Partition - Dining Room - 2035

1 Each @ \$7,000.00 Asset ID 1036 Asset Actual Cost \$7,000.00 Percent Replacement 100% **Future Cost** \$10,219.79

Categiouse Fixtures & Equipment

Placed in Service January 2006 Useful Life 30 Replacement Year 35-36 Remaining Life 11

## Furniture Allowance - Dining Rooms & Deck - 2027

1 Lump Sum @ \$20,000.00 Asset ID 1035 Asset Actual Cost \$20,000.00 Percent Replacement 100% **Future Cost** Categiourye Fixtures & Equipment \$22,174.36

Placed in Service January 2018 Useful Life 10 Replacement Year 27-28 Remaining Life 3





| Ice Machine - Cart Barn          | - 2030       | 1 Lump Sum          | @ \$3,500.00 |
|----------------------------------|--------------|---------------------|--------------|
| Asset ID                         | 1039         | Asset Actual Cost   | \$3,500.00   |
|                                  |              | Percent Replacement | 100%         |
| Categiourye Fixtures & Equipment |              | Future Cost         | \$4,302.39   |
| Placed in Service                | January 2013 |                     |              |
| Useful Life                      | 12           |                     |              |
| Adjustment                       | 6            |                     |              |
| Replacement Year                 | 30-31        |                     |