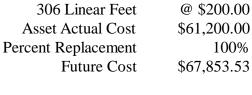

#### Comment

- Current funding plan contribution determined by allocating 40% of the FY 2023/2024 reserve contribution plus \$50,000 from golf initiations.
- New components added: Window/door allowance, railings, folding partition at clubhouse, wood retaining wall, pumphouse door.
- Current funding plan results in low balance in FY 2036/2037 that is may not be adequate for the District. Recommended funding plan maintains adequate funding for the period of this analysis.
- This analysis should be updated annualy with a site visit every 2 years to monitor component condition and update interest and inflation rates.