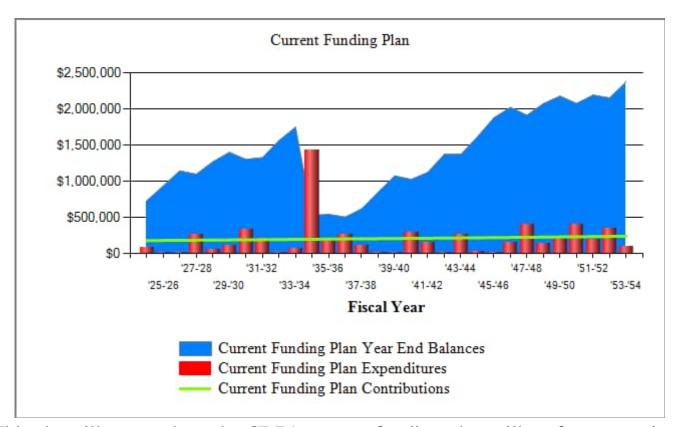

#### **Pooled Cash (Current Funding Plan)**

Current Year Reserve Fund Contribution \$162,349
Interest Rate on Reserve Deposits 3.5%
Inflation Rate on Replacement Cost 3.5%
Annual Contribution Increases 1.0%

#### Comment

- Current funding plan contribution determined by allocating 40% of the FY 2023/2024 reserve contribution plus \$50,000 from golf initiations.
- New components added: Window/door allowance, railings, folding partition at clubhouse, wood retaining wall, pumphouse door.
- Current funding plan results in low balance in FY 2036/2037 that is may not be adequate for the District. Recommended funding plan maintains adequate funding for the period of this analysis.
- This analysis should be updated annualy with a site visit every 2 years to monitor component condition and update interest and inflation rates.