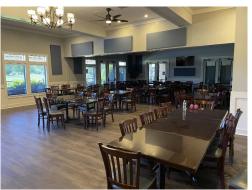

\$4,000.00 Asset ID 1038 Asset Actual Cost \$4,000.00 Percent Replacement 100% Categiouse Fixtures & Equipment **Future Cost** \$4,000.00

Placed in Service June 2017 Useful Life Replacement Year 24-25 Remaining Life 0

## Folding Partition - Dining Room - 2035

1 Each @ \$7,000.00 Asset ID 1036 Asset Actual Cost \$7,000.00 Percent Replacement 100% **Future Cost** \$10,219.79

Categiouse Fixtures & Equipment

Placed in Service January 2006 Useful Life 30 Replacement Year 35-36 Remaining Life 11

## Furniture Allowance - Dining Rooms & Deck - 2027

1 Lump Sum @ \$20,000.00 Asset ID 1035 Asset Actual Cost \$20,000.00 Percent Replacement 100% **Future Cost** Categiourye Fixtures & Equipment \$22,174.36

Placed in Service January 2018 Useful Life 10 Replacement Year 27-28 Remaining Life 3





| Ice Machine - Cart Barn          | - 2030       | 1 Lump Sum          | @ \$3,500.00 |
|----------------------------------|--------------|---------------------|--------------|
| Asset ID                         | 1039         | Asset Actual Cost   | \$3,500.00   |
|                                  |              | Percent Replacement | 100%         |
| Categiourye Fixtures & Equipment |              | Future Cost         | \$4,302.39   |
| Placed in Service                | January 2013 |                     |              |
| Useful Life                      | 12           |                     |              |
| Adjustment                       | 6            |                     |              |
| Replacement Year                 | 30-31        |                     |