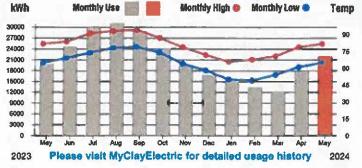

ember Name** Account # 6588990 **Trustee District:** OR Statement Date: 05/07/2024 **Current Bill Due Date:** 05/28/2024 \$2,003.00 Previous Balance Payment Received 04/24/24 \$2,003.00 **Balance Forward** \$0.00 **Current Charges Due 05/28/24** \$2,419.00

Service Address: 3975 EAGLE LANDING PKWY RESIDENTS CLUB

| Rate Schedule Description | Meter No.    | Reading Dates |          | Readings |         | Multiplier | kWh Usage    |
|---------------------------|--------------|---------------|----------|----------|---------|------------|--------------|
| rate Scheoule Description | interior 140 | From          | To       | Provious | Present | umnboda    | KAMII OSSIĐO |
| GENERAL SERVICE DEMAND    | 152192770    | 04/03/24      | 05/04/24 | 14929    | 15204   | 80         | 22,000       |



| Curre                         | ent Service Detail                        |            |
|-------------------------------|-------------------------------------------|------------|
| Access Charge                 | CHINE AND SOURCE OF STREET, WE SHOULD SEE | \$80.00    |
| Energy Charge                 | 22,000 kWh @ 0.0600                       | \$1,320.00 |
| Power Cost Adjustment         | 22,000 kWh @ 0.0200                       | \$440.00   |
| Demand Charge                 | 64,000 KW @ 4,3500                        | \$278,40   |
| FLA Gross Receipts Tax        |                                           | \$54.28    |
| Florida State Sales Tax       |                                           | \$151.00   |
| Clay County Sales Tax         |