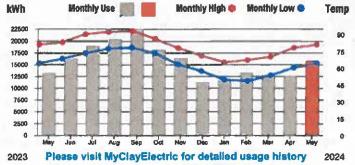

line portal. Simply click Submit Outage at the top of the screen and follow the steps. You can see if the outage has already been detected. Being registered in MyClayElectric also means you will receive emails or texts about your outage status.

\$2,002.00
Bue Date:
05/28/2024

Service Address: 3979 EAGLE LANDING PKWY ATHLETIC CLUB

| Data Calcadala Danadallan | Meter No. | Reading Distes |          | Readings |         | Multiplier | kWh Usage |
|---------------------------|-----------|----------------|----------|----------|---------|------------|-----------|
| Rate Schedule Description | Mater No. | From           | To       | Previous | Present | Munipher   | kwn neade |
| GENERAL SERVICE DEMAND    | 152192772 |                | 05/04/24 | 11823    | 12022   | 80         | 15,920    |



| Curre                         | ent Service Detail  |            |
|-------------------------------|---------------------|------------|
| Access Charge                 |                     | \$80.00    |
| Energy Charge                 | 15,920 kWh @ 0.0600 | \$955.20   |
| Power Cost Adjustment         | 15,920 kWh @ 0.0200 | \$318.40   |
| Demand Charge                 | 91.360 KW @ 4.3500  | \$397.42   |
| FLA Gross Receipts Tax        |                     | \$44.87    |
| Florida State Sales Tax       |                     | \$124,81   |
| Clay County Sales Tax         |                     | \$26.94    |
| Clay Co Public Ser Utility Ta | ×                   | \$53.91    |
| Operation Round Up            |                     | \$0.45     |
| Total Current Charges for     | this