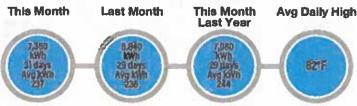

| nt Service Detail  | THE COURT |
|-------------------------------------|--------------------|-----------|
| Access Charge                       |                    | \$32.00   |
| Energy Charge                       | 7,360 kWh @ 0.0813 | \$598.37  |
| Power Cost Adjustment               | 7,360 kWh @ 0.0200 | \$147.20  |
| FLA Gross Receipts Tax              |                    | \$19.93   |
| Florida State Sales Tax             |                    | \$55.43   |
| Clay County Sales Tax               |                    | \$11.96   |
| Clay Co Public Ser Utility Tax      |                    | \$23.65   |
| Operation Round Up                  | 1975 - 3           | \$0.46    |
| <b>Total Current Charges for th</b> | is Location        | \$889.00  |

Current Charges Due 05/28/24



7800.550 889.06 ALS 5.14.04



Billings not pald in full will incur a late charge of \$5.00 or 5% of the delinquent amount (whichever is greater) that will be added to your account.



PO Box 308 Keystone Heights, FL 32656-0308

PAY YOUR BILL 24/7

ONLINE: Check or credit/debit card at ClayElectric.com or download the mobile app.



997 0 AV 0.507 EAST WEST PARTNERS 3989 EAGLE LANDING PKWY ORANGE PARK FL 32065-2641 5 997 C-4

| Account Number               | 6588982  |
|------------------------------|----------|
| Current Charges Due 05/28/24 | \$889.00 |
| Total Amount Due             | \$889.00 |

Checks must be in U.S. funds and drawn on a U.S. bank.







Visit us online at ClayElectric.com Toli Free: (800)-224-4917

# Trustee District: Statement Date: Current Bill Due Date: Previou