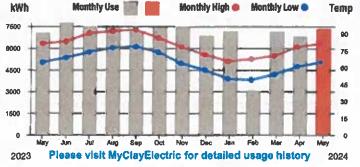

Amount Due \$889.00 Due Date: 05/28/2024

**Member Name EAST WEST PARTNERS** Account # 6588982 **Trustee District:** 06 Statement Date: 05/07/2024 **Current Bill Due Date:** 05/28/2024 Previous Balance \$829.00 Payment Received 04/24/24 -\$829.00 **Balance Forward** \$0.00

\$889.00

Service Address: 3965 EAGLE LANDING PKWY POOL PUMP HOUSE

| Rate Schedule Description  | Motor No.   | Readin   | g Dates  | Read     | ings    | Multiplier | kWh Usane  |
|----------------------------|-------------|----------|----------|----------|---------|------------|------------|
| nate Schedule Description  | Minros (40" | From     | To       | Previous | Present | Miniobuel  | KAAU Osade |
| GENERAL SERVICE-NON DEMAND | 152192769   | 04/03/24 | 05/04/24 | 13359    | 13543   | 40         | 7,360      |



| Curren                              | nt Service Detail  | THE COURT |
|-------------------------------------|--------------------|-----------|
| Access Charge                       |                    | \$32.00   |
| Energy Charge                       | 7,360 kWh @ 0.0813 | \$598.37  |
| Power Cost Adjustment               | 7,360 kWh @ 0.0200 | \$147.20  |
| FLA Gross Receipts Tax              |                    | \$19.93   |
| Florida State Sales Tax             |                    | \$55.43   |
| Clay County Sales Tax               |                    | \$11.96   |
| Clay Co Public Ser Utility Tax      |                    | \$23.65   |
| Operation Round Up                  | 1975 - 3           | \$0.46    |
| <b>Total Current Charges for th</b> | is Location        | \$889.0