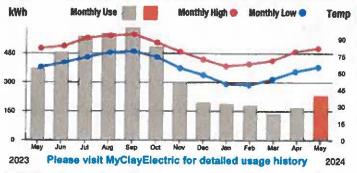

NDING LIMITED

Account # 6242028 5

Trustee District: 06

Statement Date: 05/07/2024

Current Bill Due Date: 05/28/2024

Previous Balance \$57.00
Payment Received 04/24/24 -\$57.00
Balance Forward \$0.00

Current Charges Due 05/28/24 \$64.00

#### Service Address: # 1 - 3973 EAGLE LANDING PKWY WELCOME CNTR LIGHT

| Rate Schedule Description  | Meter No.  | Reading Dates |          | Readings |         | B. A. abla Dec | 4.500. 11 |
|----------------------------|------------|---------------|----------|----------|---------|----------------|-----------|
| Time Canadara Description  | IMOTOL MOT | From          | To       | Previous | Present | Multiplier     | kWh Usage |
| GENERAL SERVICE-NON DEMAND | 152191592  | 04/03/24      | 05/04/24 | 24314    | 24543   | 1              | 229       |



| Curre                          | nt Service Detail |         |
|--------------------------------|-------------------|---------|
| Access Charge                  |                   | \$32.00 |
| Energy Charge                  | 229 kWh @ 0.0813  | \$18.62 |
| Power Cost Adjustment          | 229 kWh @ 0.0200  | \$4.58  |
| FLA Gross Receipts Tax         |                   | \$1.41  |
| Florida State Sales Tax        |                   | \$3.93  |
| Clay County Sales Tax          |                   | \$0.85  |
| Clay Co Public Ser Utility Tax |                   | \$1.98  |
| Operation Round Up             |                   | \$0.63  |
| Total Current Charges for the  | nis Location      | \$64.00 |

This Month Last Month This Month Last Year Avg Daily High Last Year Avg

7800.530