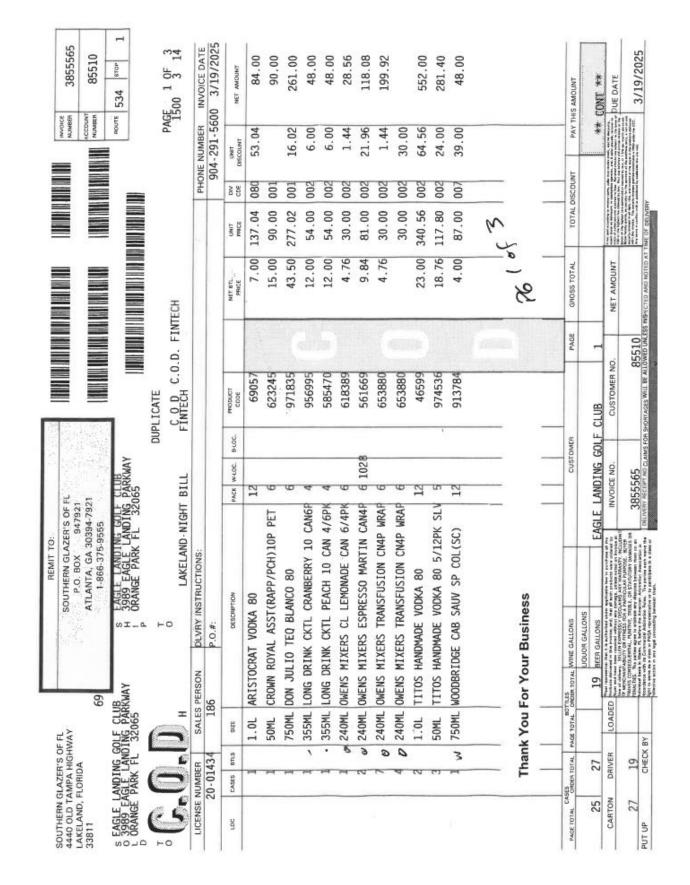

|                                                                                       |                                        | Total Content<br>Total Deposi<br>Total Credit<br>Over/Shor | 5   | 47.52<br>6.08<br>9.00<br>0.00          |
|                                              | 100                                                                       |                                                                                       |                                        | Invoice Tate                                               | 1   | 47.52                                  |

I ACCEPT THIS PRODUCT DELIVERY IN SALEABLE CONDITION.

YOUR SIGNATURE IS ACCEPTANCE OF ALL ABOVE ITEMS. PLEASE CHECK CAREFULLY.

Thank you!

Customer Signature:

Driver Signature:

000.40.

47.52









Premuer Beverage Company now count business as BREAKTHRU

IMP# FL-1-21446 STATE#KLD3900175 FED# FL-P-21520

120627321 CUSTOMER # INVOICE DATE INVOICE # 3/25/2025 700026767

Page 1 of 1

All requests for returns must be in writing within 10 days of delivery.

| ROUTESTOR                      |           |                          | SPI            | SPECIAL INSTRUCTIONS                                     | IONS                                                                                             | PURCHA                                               | PURCHASE ORDER #    | REP      | DUE DATE    |                 | CREDIT TERMS  | RMS           |                                                        |
|--------------------------------|-----------|--------------------------|--