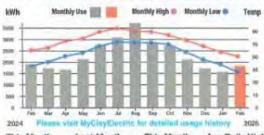

o prefer a paper ballot can request one by calling 800-224-4917. Eligible members who vote by March 11 will be entered into a drawing to win one of 43 bill credits.

# Service Address: 890 OAKLEAF PLANTATION PKWY GOLF MAINTENANCE

| <b>CONTRACT</b> | Rate Schedule Description   | Motor No.   | Reading Dates |          | Fleadings |         | Multiplier  | kWh Usage    |
|-----------------|-----------------------------|-------------|---------------|----------|-----------|---------|-------------|--------------|
| 1000            | Plane adriedane Description | BORTON PAGE | From          | To       | Previous  | Present | Ministrania | WASH PARRIED |
| GEN             | ERAL SERVICE-NON DEMAND     | 151850799   | 01/04/25      | 02/03/25 | 25037     | 26873   | 1           | 1,836        |



| Curre                                                                                                               | ent Service Detail                       |                                                    |
|---------------------------------------------------------------------------------------------------------------------|------------------------------------------|----------------------------------------------------|
| Access Charge<br>Energy Charge<br>Power Cost Adjustment<br>FLA Gross Receipts Tax<br>Clay Go Public Ser Utility Tax | 1,836 kWh @ 0.0833<br>1,836 kWh @ 0.0160 | \$34.00<br>\$152.94<br>\$29.38<br>\$5.55<br>\$6.27 |
| Total Current Charges for t                                                                                         |