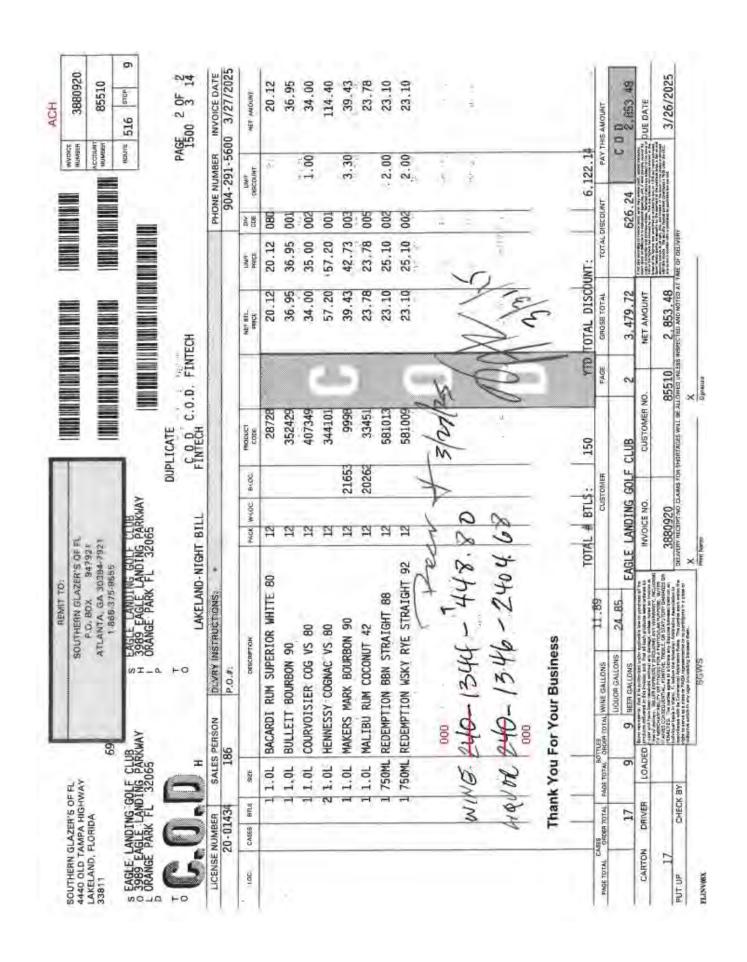

| FAGLE LANDING GOLF CLUB | CLUB                   | -          |                   |                                |                                                                                    | ** COST      | ** 190          |
|                  |        | 11                                    | other weekeekle how to matchess all the |                         |                        | -          |                   | V and take accompling to imply | The sale advantage to the course again the rest and the first of the course again. | 1884         | ALAN PROGRAMMAN |

3/26/2025

DUE DATE

NET AMOUNT

CUSTOMER NO.

INVOICE NO.

LOADED

DRIVER

CARTON

CHECK BY

PUT UP

6

3880920 SELVENY RECEPTION CLAMS FOR SHORTAGES WILL BE ALLOWED UNLESS INSPECTED AND NOTTO AT TAKE OF DR



| nvoice Number    | 0120525299 |
|------------------|------------|
| Reference Number | 0120525299 |
| voice Date       | 03/18/2025 |
| Oue Date         | 03/31/2025 |

| O Number                |  |
|-------------------------|--|
| PO Date                 |  |
| Requested Delivery Date |  |

# EAGLE LANDING GOLF CLUB (000764)

3989 EAGLE LANDING PKWY ORANGE PARK, FL 32065

# Premier Beverage Co.dba Breakthru Beverage Florida

9801 Premier Parkway Miramar, FL 33025

| Item    | Description                                | Case UPC       | Pack UPC       | - | M/O     | L L | Line       | iorai    | Disc   | Adj    | EXI      |
|---------|--------------------------------------------|----------------|----------------|---|---------|-----|------------|----------|--------|--------|---------