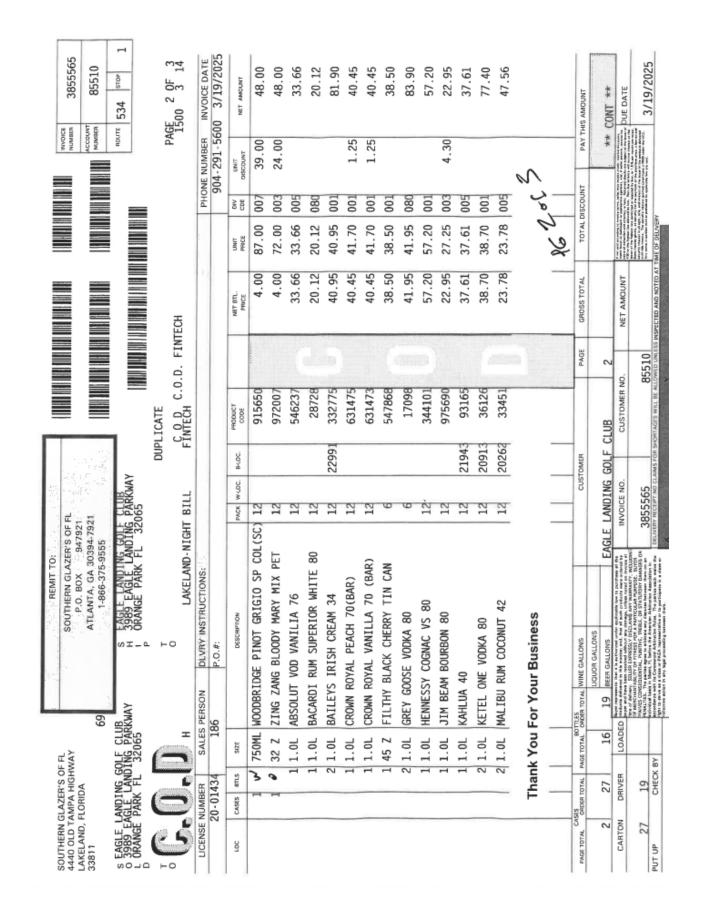

|                                        | Total Content<br>Total Deposi<br>Total Credit<br>Over/Shor | 5   | 47.52<br>6.08<br>9.00<br>0.00          |
|                                              | 100                                                                       |                                                                                       |                                        | Invoice Tate                                               | 1   | 47.52                                  |

I ACCEPT THIS PRODUCT DELIVERY IN SALEABLE CONDITION.

YOUR SIGNATURE IS ACCEPTANCE OF ALL ABOVE ITEMS. PLEASE CHECK CAREFULLY.

Thank you!

Customer Signature:

Driver Signature:

000.40.

47.52









Premuer Beverage Company now count business as BREAKTHRU

IMP# FL-1-21446 STATE#KLD3900175 FED# FL-P-21520

120627321 CUSTOMER # INVOICE DATE INVOICE # 3/25/2025 700026767

Page 1 of 1

All requests for returns must be in writing within 10 days of delivery.

| ROUTESTOR                      |           |                          | SPI            | SPECIAL INSTRUCTIONS                                     | IONS                                                                                             | PURCHA                                               | PURCHASE ORDER #    | REP      | DUE DATE    |                 | CREDIT TERMS  | RMS           |                                                        |
|--------------------------------|-----------|--------------------------|----