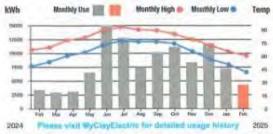

|
|-------------------------------------------|-------------|
| Previous Balance                          | \$1,066.41  |
| Payment Received 01/29/25                 | -\$1,066.41 |

Balance Forward \$0.00

Current Charges Due 02/28/25 \$771.98

7800-400

#### Service Addison 886 OAKLEAF PLANTATION GOLF IRRIG PUMP

| Hata Cistanton Passalation | Atlicture Man | Readin   | Reading Dates |          | Readings |          | KWh Usage  |
|----------------------------|---------------|----------|---------------|----------|----------|----------|------------|
| Hate Schedule Description  | Meter No.     | From     | To            | Previous | Present  | winnibut | MAND manda |
| GENERAL SERVICE DEMAND     | 152192941     | 01/04/25 | 02/03/25      | 11764    | 11872    | 40       | 4,320      |



| Curre                                                                    | ent Service Detail                       |                                |
|--------------------------------------------------------------------------|------------------------------------------|--------------------------------|
| Access Charge<br>Energy Charge<br>Power Cost Adjustment                  | 4,320 kWh @ 0,0600<br>4,320 kWh @ 0,0160 | \$80.00<br>\$259.20<br>\$69,12 |
| Demand Charge<br>FLA Gross Receipts Tax<br>Clay Co Public Ser Utility Ta | 73.880 KW @ 4.3500                       | \$321.38<br>\$18.70<br>\$23.58 |
| Total Current Charges for                                                |                                          | \$771.98                       |

This Month Last Month This Month